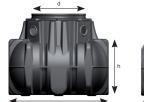

100mm diameter pipe for overflow from the tank to mains drainage network or soakaway

| Dimensions/weight           | 1,500 litres (400 US gallons) | 3,000 litres (800 US gallons) | 5,000 litres (1,350 US gallons) | 7,500 litres (1,980 US gallons) |
|-----------------------------|-------------------------------|-------------------------------|---------------------------------|---------------------------------|
| Length (I)                  | 2,100mm (82.6")               | 2,450mm (96.5")               | 2,280 (89.8")                   | 3,600 (141.7")                  |
| Width (w)                   | 1,250mm (49.2")               | 2,100mm (82.7")               | 2,300mm (90.6")                 | 2,250mm (88.6")                 |
| Height of tank shoulder (h) | 700mm (27.5")                 | 735mm (28.9")                 | 950mm (37.4")                   | 1250mm (49.2")                  |
| Height of dome collar (hd)  | 315mm (12.4")                 | 315mm (12.4")                 | 315mm (12.4")                   | 315mm (12.4")                   |
| Ø tank dome (d)             | 800mm (31.5")                 | 800mm (31.5")                 | 800mm (31.5")                   | 800mm (31.5")                   |
| Weight approx.              | 80kg                          | 170kg                         | 240kg                           | 360kg                           |