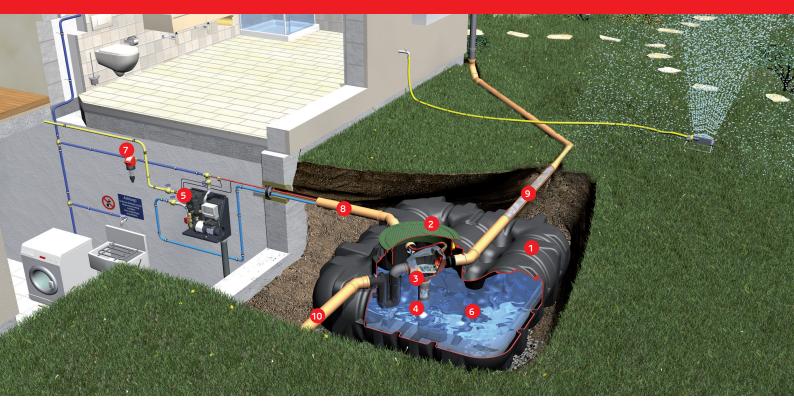

## Scope of supply

Underground tank (choice of tanks available, sizes vary according to property type)

- 2 Telescopic lid (choice of telescopic lid available, depending on tank location)
- 3 Filter (Minimax filter supplied in accordnace with type of tank)
- 4 Floating water intake
- 5 AA Silentio unit
- 6 Float sensor (connected from AA Silentio unit to the underground tank)
  7 Reversible flow filter

## Supplied by others

8 100mm diameter duct pipe to contain; float sensor cable and rainwater feed

100mm diameter drainage pipe connected from downpipes to the inlet at the top of the tank (all downpipes brought into one pipe for connection to the filter)

100mm diameter pipe for overflow from the tank to mains drainage network or soakaway

| Dimensions/weight           | 1,500 litres (400 US gallons) | 3,000 litres (800 US gallons) | 5,000 litres (1,350 US gallons) | 7,500 litres (1,980 US gallons) |
|-----------------------------|-------------------------------|-------------------------------|---------------------------------|---------------------------------|
| Length (I)                  | 2,100mm (82.6")               | 2,450mm (96.5")               | 2,280 (89.8")                   | 3,600 (141.7")                  |
| Width (w)                   | 1,250mm (49.2")               | 2,100mm (82.7")               | 2,300mm (90.6")                 | 2,250mm (88.6")                 |
| Height of tank shoulder (h) | 700mm (27.5")                 | 735mm (28.9")                 | 950mm (37.4")                   | 1250mm (49.2")                  |
| Height of dome collar (hd)  | 315mm (12.4")                 | 315mm (12.4")                 | 315mm (12.4")                   | 315mm (12.4")                   |
| Ø tank dome (d)             | 800mm (31.5")                 | 800mm (31.5")                 | 800mm (31.5")                   | 800mm (31.5")                   |
| Weight approx.              | 80kg                          | 170kg                         | 240kg                           | 360kg                           |