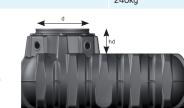

100mm diameter pipe for overflow from the tank to mains drainage network or soakaway

| Dimensions/weight           | 1,500 litres (400 US gallons) | 3,000 litres (800 US gallons) | 5,000 litres (1,350 US gallons) | 7,500 litres (1,980 US gallons) |
|-----------------------------|-------------------------------|-------------------------------|---------------------------------|---------------------------------|
| Length (I)                  | 2,100mm (82.6")               | 2,450mm (96.5")               | 2,280 (89.8")                   | 3,600 (141.7")                  |
| Width (w)                   | 1,250mm (49.2")               | 2,100mm (82.7")               | 2,300mm (90.6")                 | 2,250mm (88.6")                 |
| Height of tank shoulder (h) | 700mm (27.5")                 | 735mm (28.9")                 | 950mm (37.4")                   | 1250mm (49.2")                  |
| Height of dome collar (hd)  | 315mm (12.4")                 | 315mm (12.4")                 | 315mm (12.4")                   | 315mm (12.4")                   |
| Ø tank dome (d)             | 800mm (31.5")                 | 800mm (31.5")                 | 800mm (31.5")                   | 800mm (31.5")                   |
| Weight approx.              | 80kg                          | 170kg                         | 240kg                           | 360kg                           |