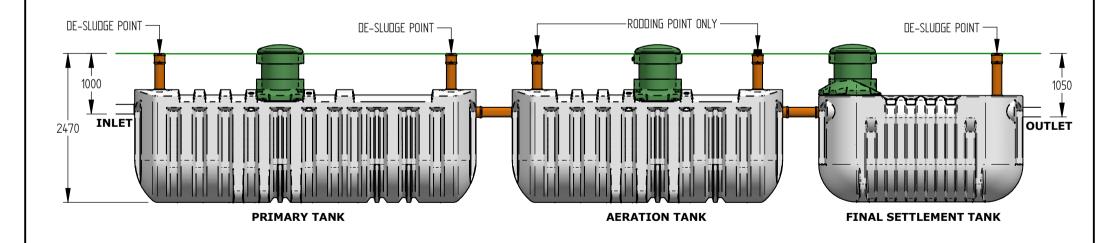

UNLESS OTHERWISE SPECIFIED: DIMENSIONS ARE IN MM LINEAR TOLERANCE ± 0.25mm, ANGLES ±0.5°

DO NOT SCALE DRAWING - Use Figure Dimensions Only IF IN DOUBT, ASK

HydroClear Pop50 Treatment Plant Primary Tank

|               | DWG NO: 15-008-002             | ISSUE DATE: 01/10/2017 | Ι. |  |
|---------------|--------------------------------|------------------------|----|--|
| •             | REVISION: 00                   | DRAWN BY: JC           |    |  |
| SHEET: 1 of 1 |                                |                        |    |  |
|               | FILE NAME: Hydroclear HC50.dft |                        |    |  |

UNLESS OTHERWISE SPECIFIED: DIMENSIONS ARE IN MM LINEAR TOLERANCE ± 0.25mm, ANGLES ±0.5°

DO NOT SCALE DRAWING – Use Figure Dimensions Only  $\label{eq:local_problem} \textbf{IF IN DOUBT, ASK}$ 

HydroClear Pop50 Treatment Plant Aeration Tank

HydroClear Pop50 Treatment Plant Final Settlement Tank

| /G NO: 15-008-004      | ISSUE DATE: 01/10/2017 |            |
|------------------------|------------------------|------------|
| VISION: 00             | DRAWN BY: JC           | Har        |
| EET: 1 of 1            |                        | MANUFACTUR |
| LE NAME: Hydroclear HC | 50.df†                 |            |