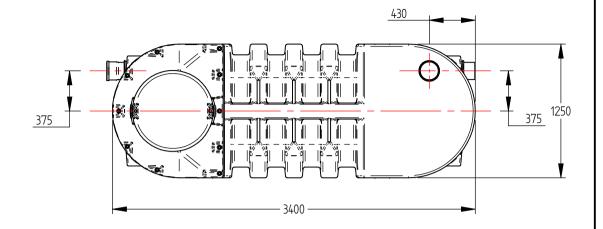

UNLESS OTHERWISE SPECIFIED: DIMENSIONS ARE IN MM LINEAR TOLERANCE ± 0.25mm, ANGLES ±0.5°

DO NOT SCALE DRAWING – Use Figure Dimensions Only  $\label{eq:local_problem} \textbf{IF IN DOUBT, ASK}$ 

HydroClear Pop50 Treatment Plant Aeration Tank

| DWG NO: 15-008-003             | ISSUE DATE: 01/10/2017 |   |  |
|--------------------------------|------------------------|---|--|
| REVISION: 00                   | DRAWN BY: JC           |   |  |
| SHEET: 1 of 1                  |                        | M |  |
| FILE NAME: Hydroclear HC50.dft |                        |   |  |