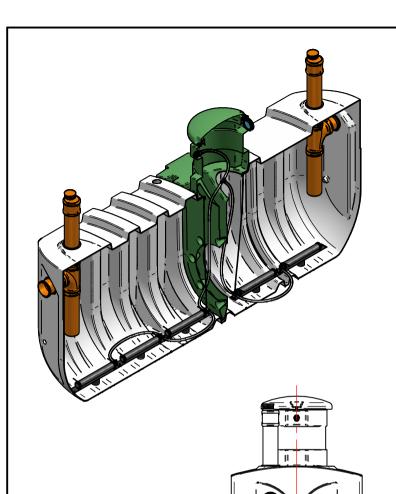

UNLESS OTHERWISE SPECIFIED: DIMENSIONS ARE IN MM LINEAR TOLERANCE ± 0.25mm, ANGLES ±0.5°

DO NOT SCALE DRAWING – Use Figure Dimensions Only  $\label{eq:local_problem} \textbf{IF IN DOUBT, ASK}$ 

HydroClear Pop50 Treatment Plant Aeration Tank

| DWG NO: 15-008-003             | ISSUE DATE: 01/10/2017 |   |  |
|--------------------------------|------------------------|---|--|
| REVISION: 00                   | DRAWN BY: JC           |   |  |
| SHEET: 1 of 1                  |                        | M |  |
| FILE NAME: Hydroclear HC50.dft |                        |   |  |