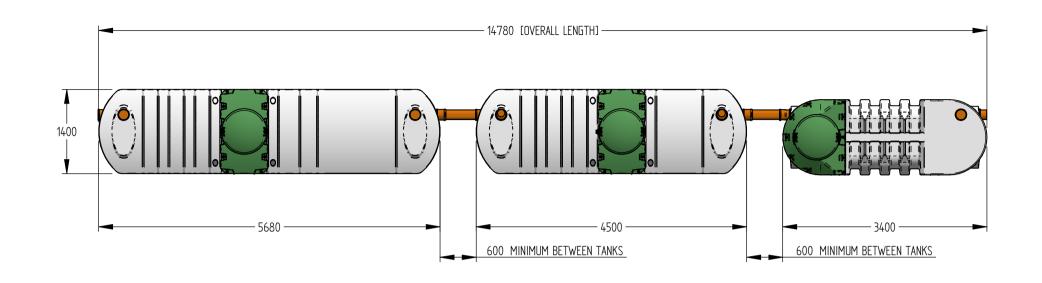

## INSTALLATION: TANK ORDER MUST BE MAINTAINED. ALTERNATIVE TANK ALIGNMENTS TO THAT SHOW ARE POSSIBLE TO SUIT SPECIFIC SITE REQUIREMENTS. ENSURE INTERCONNECTING PIPEWORK HAS RODDING ACCESS AT ALL BENDS.

HydroClear Pop50 Treatment Plant REVISION General Installation

| NO: 15-008-001      | ISSUE DATE: 01/10/2017 |                   |
|---------------------|------------------------|-------------------|
| ISION: 00           | DRAWN BY: JC           | Harle             |
| ET: 1 of 1          |                        | MANUFACTURING FOR |
| NAME: Hydroclear HC |                        |                   |