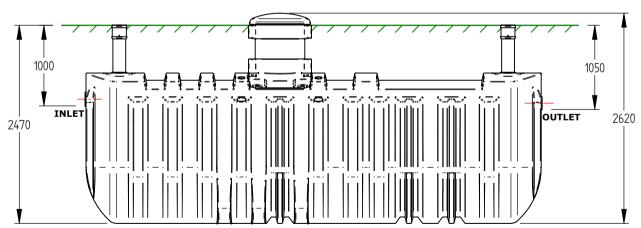

HydroClear Pop50 Treatment Plant REVISION General Installation

| NO: 15-008-001      | ISSUE DATE: 01/10/2017 |                   |
|---------------------|------------------------|-------------------|
| ISION: 00           | DRAWN BY: JC           | Harle             |
| ET: 1 of 1          |                        | MANUFACTURING FOR |
| NAME: Hydroclear HC |                        |                   |

## INSTALLATION: TANK ORDER MUST BE MAINTAINED. ALTERNATIVE TANK ALIGNMENTS TO THAT SHOW ARE POSSIBLE TO SUIT SPECIFIC SITE REQUIREMENTS. ENSURE INTERCONNECTING PIPEWORK HAS RODDING ACCESS AT ALL BENDS.