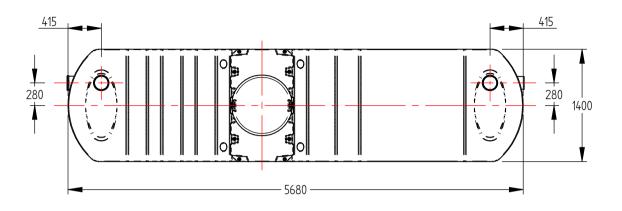

UNLESS OTHERWISE SPECIFIED: DIMENSIONS ARE IN MM LINEAR TOLERANCE ± 0.25mm, ANGLES ±0.5°

DO NOT SCALE DRAWING - Use Figure Dimensions Only IF IN DOUBT, ASK

HydroClear Pop50 Treatment Plant Primary Tank

|               | DWG NO: 15-008-002             | ISSUE DATE: 01/10/2017 | Ι. |  |
|---------------|--------------------------------|------------------------|----|--|
| •             | REVISION: 00                   | DRAWN BY: JC           |    |  |
| SHEET: 1 of 1 |                                |                        |    |  |
|               | FILE NAME: Hydroclear HC50.dft |                        |    |  |