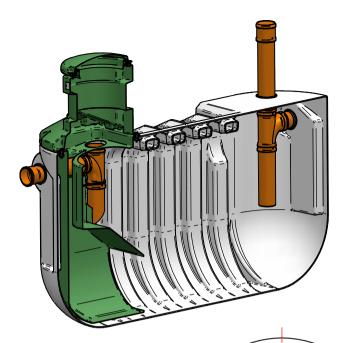

UNLESS OTHERWISE SPECIFIED: DIMENSIONS ARE IN MM LINEAR TOLERANCE ± 0.25mm, ANGLES ±0.5°

DO NOT SCALE DRAWING - Use Figure Dimensions Only IF IN DOUBT, ASK

HydroClear Pop50 Treatment Plant Primary Tank

|               | DWG NO: 15-008-002             | ISSUE DATE: 01/10/2017 | Ι. |  |
|---------------|--------------------------------|------------------------|----|--|
| •             | REVISION: 00                   | DRAWN BY: JC           |    |  |
| SHEET: 1 of 1 |                                |                        |    |  |
|               | FILE NAME: Hydroclear HC50.dft |                        |    |  |