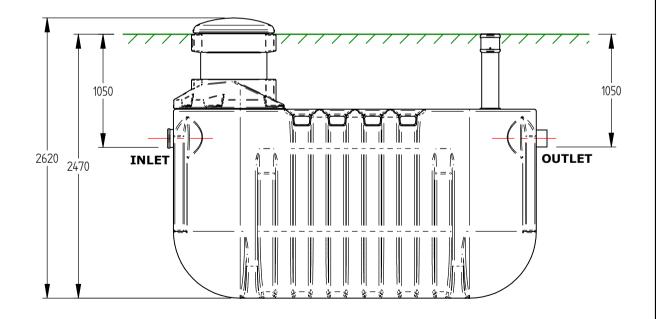

UNLESS OTHERWISE SPECIFIED: DIMENSIONS ARE IN MM LINEAR TOLERANCE ± 0.25mm, ANGLES ±0.5°

DO NOT SCALE DRAWING – Use Figure Dimensions Only  $\label{eq:local_problem} \textbf{IF IN DOUBT, ASK}$ 

HydroClear Pop50 Treatment Plant Aeration Tank

| DWG NO: 15-008-003             | ISSUE DATE: 01/10/2017 |   |  |
|--------------------------------|------------------------|---|--|
| REVISION: 00                   | DRAWN BY: JC           |   |  |
| SHEET: 1 of 1                  |                        | M |  |
| FILE NAME: Hydroclear HC50.dft |                        |   |  |