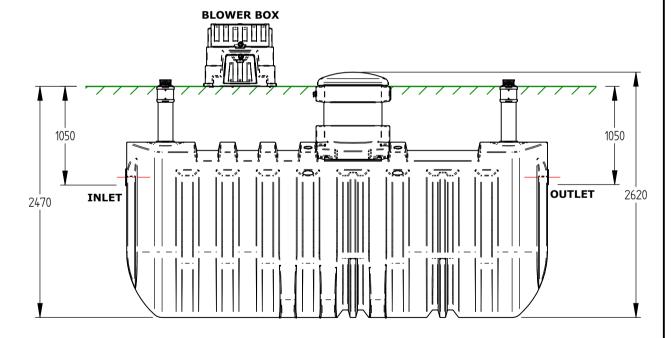

## INSTALLATION: TANK ORDER MUST BE MAINTAINED. ALTERNATIVE TANK ALIGNMENTS TO THAT SHOW ARE POSSIBLE TO SUIT SPECIFIC SITE REQUIREMENTS. ENSURE INTERCONNECTING PIPEWORK HAS RODDING ACCESS AT ALL BENDS.

HydroClear Pop50 Treatment Plant REVISION General Installation

| NO: 15-008-001      | ISSUE DATE: 01/10/2017 |                   |
|---------------------|------------------------|-------------------|
| ISION: 00           | DRAWN BY: JC           | Harle             |
| ET: 1 of 1          |                        | MANUFACTURING FOR |
| NAME: Hydroclear HC |                        |                   |