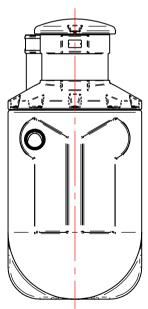

HydroClear Pop50 Treatment Plant Final Settlement Tank

| /G NO: 15-008-004      | ISSUE DATE: 01/10/2017 |            |
|------------------------|------------------------|------------|
| VISION: 00             | DRAWN BY: JC           | Har        |
| EET: 1 of 1            |                        | MANUFACTUR |
| LE NAME: Hydroclear HC | 50.df†                 |            |