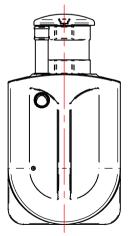

UNLESS OTHERWISE SPECIFIED: DIMENSIONS ARE IN MM LINEAR TOLERANCE ± 0.25mm, ANGLES ±0.5°

DO NOT SCALE DRAWING - Use Figure Dimensions Only IF IN DOUBT, ASK

HydroClear Pop50 Treatment Plant Primary Tank

|               | DWG NO: 15-008-002             | ISSUE DATE: 01/10/2017 | Ι. |  |
|---------------|--------------------------------|------------------------|----|--|
| •             | REVISION: 00                   | DRAWN BY: JC           |    |  |
| SHEET: 1 of 1 |                                |                        |    |  |
|               | FILE NAME: Hydroclear HC50.dft |                        |    |  |