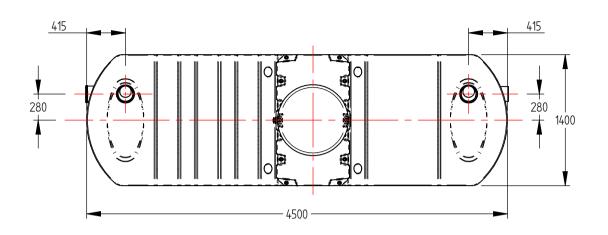

HydroClear Pop50 Treatment Plant Final Settlement Tank

| /G NO: 15-008-004      | ISSUE DATE: 01/10/2017 |            |
|------------------------|------------------------|------------|
| VISION: 00             | DRAWN BY: JC           | Har        |
| EET: 1 of 1            |                        | MANUFACTUR |
| LE NAME: Hydroclear HC | 50.df†                 |            |