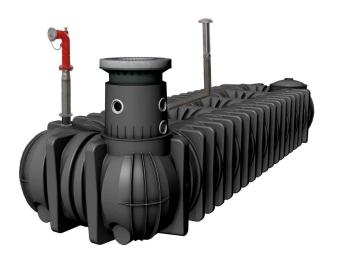

## PLATIN XXL FIREFIGHTING TANK VOLUMES

| RATED VOLUME<br>(LITRES) | USABLE VOLUME<br>(LITRES) |  |
|--------------------------|---------------------------|--|
| 20,000                   | 14,000                    |  |
| 25,000                   | 17,500                    |  |



Tank accessory suitability may vary depending on project. Please contact Graf UK for sizing, support and design.

THIS DOCUMENT IS SUPPLIED IN STRICT CONFIDENCE AND MUST NOT BE LENT, REPRODUCED OR DISCLOSED TO ANY THIRD PARTY WITHOUT THE WRITTEN CONSENT OF GRAF UK LIMITED

## DO NOT SCALE - IF IN DOUBT ASK

Graf UK Ltd makes no warranty or guarantee in relation to the suitability of any of the l on this drawing in relation to a particular scheme.

- All dimensions in mm, unless otherwise stated.
- tolerances.

- tolerances.
  3. All site temporary enabling works by others.
  4. Graf products to be installed in strict accordance with Graf recommendations.
  5. This drawing is intended for guidance only. Confirmation of the suitability for a particular project should be sought from the con