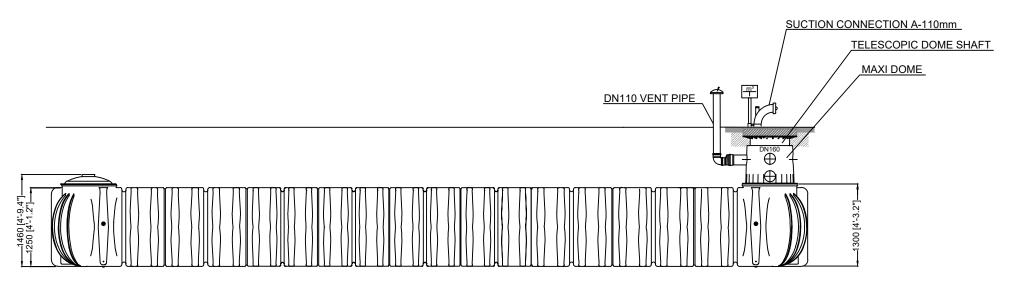

## PLATIN XXL FIREFIGHTING TANK VOLUMES

| RATED VOLUME<br>(LITRES) | USABLE VOLUME<br>(LITRES) |  |
|--------------------------|---------------------------|--|
| 20,000                   | 14,000                    |  |
| 25,000                   | 17,500                    |  |

Tank accessory suitability may vary depending on project. Please contact Graf UK for sizing, support and design.

THIS DOCUMENT IS SUPPLIED IN STRICT CONFIDENCE AND MUST NOT BE LENT, REPRODUCED OR DISCLOSED TO ANY THIRD PARTY WITHOUT THE WRITTEN CONSENT OF GRAF UK LIMITED