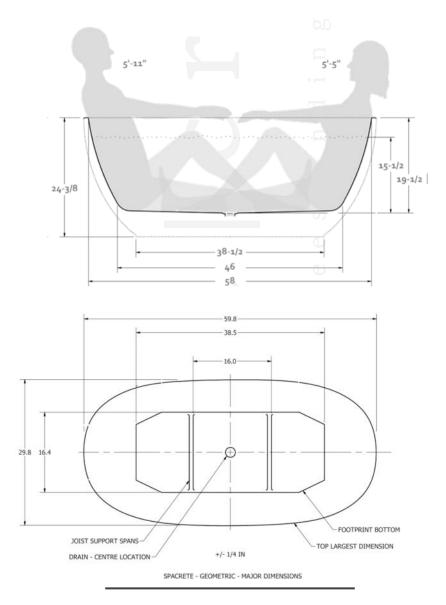

## SPECIFICATIONS

| Model: Geometric                                                      | P/N: SCSAAAAACAxxxx | XXXX    | Effective: Jan 01, 2021 |
|-----------------------------------------------------------------------|---------------------|---------|-------------------------|
|                                                                       |                     |         |                         |
| Person 1 (5'-5" Tall)                                                 |                     |         | 165 lb                  |
| Person 2 (5'-11" Tall)                                                |                     | 203 lb  |                         |
| Total Person Mass                                                     |                     |         | 368                     |
| Water Weight (71.2 US Gallon)                                         |                     | 593 lb  |                         |
| Mass of volume of water less volume occupied by Person 1 and Person 2 |                     |         | 426 lb                  |
| Mass of Water, Person 1, Person 2                                     |                     | 794 lb  |                         |
| Mass of Bathtub (Geometric (+/- 20 lb)                                |                     | 400 lb* |                         |
| Mass of Bathtub, Water, Person 1, Person 2                            |                     |         | 1194 lb                 |