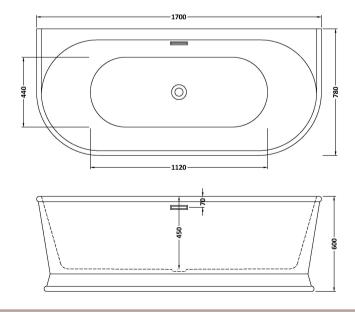

Sales Code: NFB169 Description: 1700X780x600 Timora F/S Bath

| <b>Product Dimensions</b>  |                               |
|----------------------------|-------------------------------|
| Length (mm):               | 1700                          |
| Width (mm):                | 780                           |
| Depth (mm):                | 700                           |
| Nett Weight (kg):          | 50                            |
| Packaging Dimensions       |                               |
| Length (mm):               | 1740                          |
| Width (mm):                | 820                           |
| Depth (mm):                | 650                           |
| Gross Weight (kg):         | 60                            |
| Packaging Data             |                               |
| Box Colour:                | Brown Cardboard Box - Printed |
| Box Qty:                   | 0                             |
| Label Size:                | 0 x 0                         |
| Label Colour:              |                               |
| Label Qty:                 |                               |
| Outer Box Dimensions (I    | f Applicable)                 |
| Length (mm):               |                               |
| Width (mm):                |                               |
| Height (mm):               |                               |
| Gross Weight (kg):         |                               |
| Barcode:                   | 5056678450130                 |
| <b>Product Details</b>     |                               |
| Country of Origin:         | China                         |
| Fitting Instruction:       | No                            |
| Certification:             | FSC: No CE & UKCA: Yes        |
| Material Colour Reference: | White                         |
| Product Material:          | Acrylic                       |
| Material Thickness:        | 5                             |
| Volume (Ltr):              | 155                           |
| Displaced Capacity:        | 85                            |
| Leg Set Included:          | Legset Included               |
| Waste Included:            | Waste Included                |
| Drilled/Undrilled:         | Undrilled For Taps            |
| Includes Grips:            | No Grips Supplied             |
| Embossed:                  | No                            |
| No of Tapholes:            | None                          |
| Anti-Slip:                 | No                            |