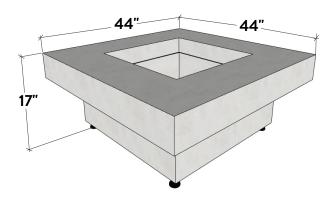

# Square Concrete Firepit Table

44"L x 44"W x 17" H

Crete firepits are hand-made by Crete Design in Wisconsin, USA. Due to the handmade nature of our products, all measurements are within 1/2" of those specified here.

They ship with a compatible Warming-Trends burner in your choice of LP or NG, decorative aggregate, and the appropriate installation kit.