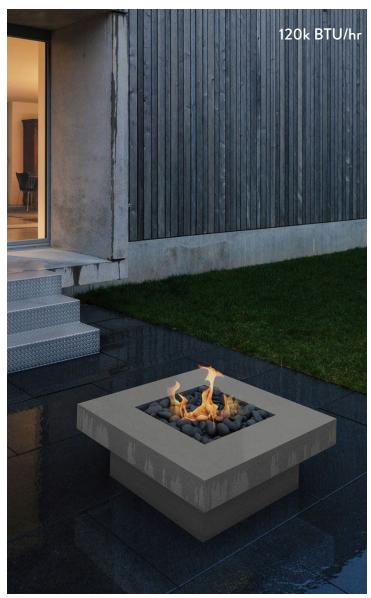

Crete firepits are hand-made by Crete Design in Wisconsin, USA. Due to the handmade nature of our products, all measurements are within 1/2" of those specified here.

They ship with a compatible Warming-Trends burner in your choice of LP or NG, decorative aggregate, and the appropriate installation kit.