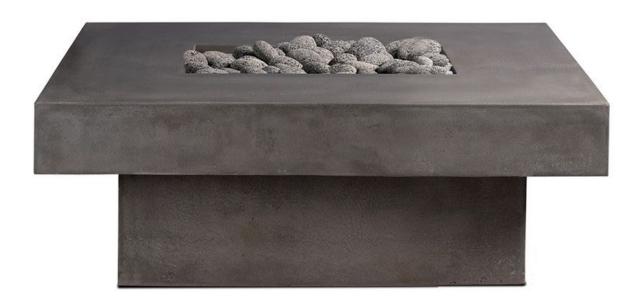

# Square Concrete Firepit Table

44"L x 44"W x 17" H

### Concrete Firepit Table

Our Fire Tables are designed to embody the principals of Scandinavian and Wabi-Sabi design.

They embrace the unavoidable changes that the processes of nature create over time to age gracefully and remain a beautiful gathering place for generations.

Crete firepits are hand-made by Crete Design in Wisconsin, USA. Due to the handmade nature of our products, all measurements are within 1/2" of those specified here.

They ship with a compatible Warming-Trends burner in your choice of LP or NG, decorative aggregate, and the appropriate installation kit.