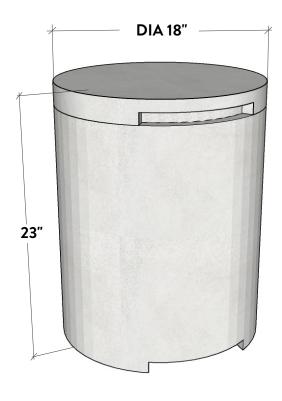

# Round

## Propane Concrete Enclosure

Ø18"W x 23"H





WWW.CRETE.DESIGN

## Round

## Propane Concrete Enclosure

Heat-resistant glass fiber reinforced concrete conceals your propane tank even while it's in use. Coordinates with our line of fire tables/bowls.







### Weight

Total 85lb

### Compliant with the following codes:

- 1. 2021, 2018, 2015, 2012, and 2009 International Fire Code ©(IFC)
- 2. 2021, 2018, 2015, 2012, and 2009 International Fuel Gas Code ©(IFGC)
- 3. 2018, 2015, 2012, and 2009 Uniform Mechanical Code © (UMC)\*
- 4. 2020, 2015, and 2010 Natural Gas and Propane Installation Code  $\ensuremath{^{**}}$



715-293-3101 info@crete.design

### $Compliant\ with\ the\ following\ standards:$

- 1. ANSI Z21.97/CSA 2.41-2017 Outdoor Decorative Gs Appliances
- $^* \, \text{Uniform Plumbing code is a copyrighted publication of the International Association of plumbing and Mechanical Officials}.$
- \*\*Copyrighted publication of Canadian Standard Association.