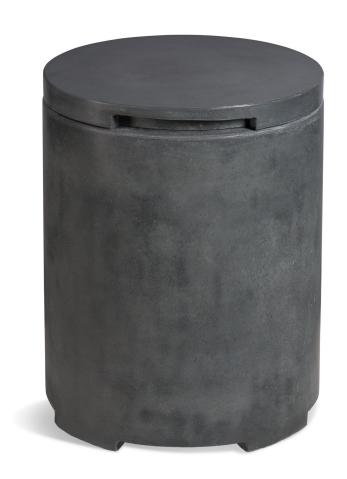

# Round

## Propane Concrete Enclosure

Ø18"W x 23"H

WWW.CRETE.DESIGN

## Propane Concrete Enclosure

Heat-resistant glass fiber reinforced concrete conceals your propane tank even while it's in use. Coordinates with our line of fire tables/bowls.