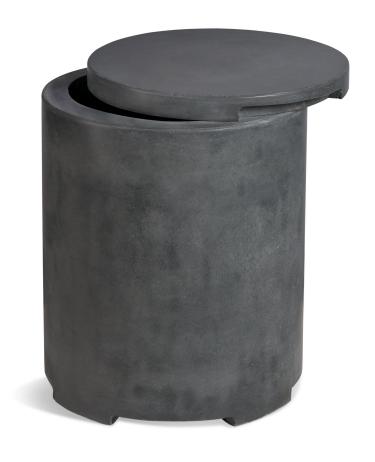

# Round

## Propane Concrete Enclosure

Ø18"W x 23"H

WWW.CRETE.DESIGN

## Propane Concrete Enclosure

Heat-resistant glass fiber reinforced concrete conceals your propane tank even while it's in use. Coordinates with our line of fire tables/bowls.