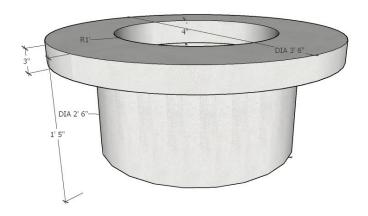

# Circular Concrete Firepit Table

Ø 3'6" W x 1'5" H

Circular 120k BTU/hr

#### Weights

Top 120lb Base 115lb Total 235lb