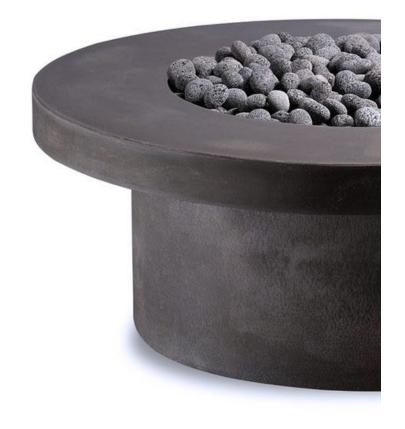

## Concrete Firepit Table

Our Fire Tables are designed to embody the principals of Scandinavian and Wabi-Sabi design.

They embrace the unavoidable changes that the processes of nature create over time to age gracefully and remain a beautiful gathering place for generations.

Crete firepits are hand-made by Crete Design in Wisconsin, USA. They ship with a compatible Warming-Trends burner in your choice of LP or NG, decorative aggregate, and the appropriate installation kit.