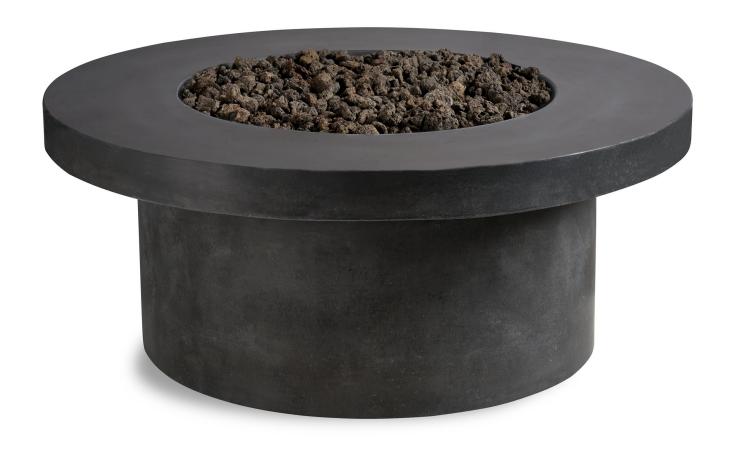

# Circular Concrete Firepit Table

Ø 3'6" W x 1'5" H

Circular 120k BTU/hr

## Concrete Firepit Table

Our Fire Tables are designed to embody the principals of Scandinavian and Wabi-Sabi design.

They embrace the unavoidable changes that the processes of nature create over time to age gracefully and remain a beautiful gathering place for generations.

Crete firepits are hand-made by Crete Design in Wisconsin, USA. They ship with a compatible Warming-Trends burner in your choice of LP or NG, decorative aggregate, and the appropriate installation kit.