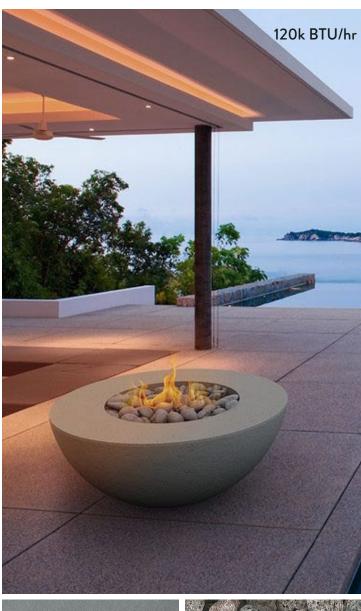

## Concrete Firepit Table

Our Fire Tables are designed to embody the principals of Scandinavian and Wabi-Sabi design.

They embrace the unavoidable changes that the processes of nature create over time to age gracefully and remain a beautiful gathering place for generations.

Crete firepits are hand-made by Crete Design in Wisconsin, USA. Due to the handmade nature of our products, all measurements are within 1/2" of those specified here.

They ship with a compatible Warming-Trends burner in your choice of LP or NG, decorative aggregate, and the appropriate installation kit.