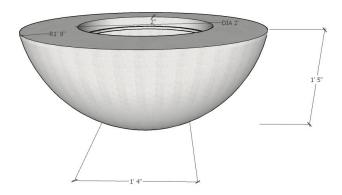

# Bowl Concrete Firepit Table

Ø 3'6" W x 1'5" H

Crete firepits are hand-made by Crete Design in Wisconsin, USA. Due to the handmade nature of our products, all measurements are within 1/2" of those specified here.

They ship with a compatible Warming-Trends burner in your choice of LP or NG, decorative aggregate, and the appropriate installation kit.

Weight
Total 260lb