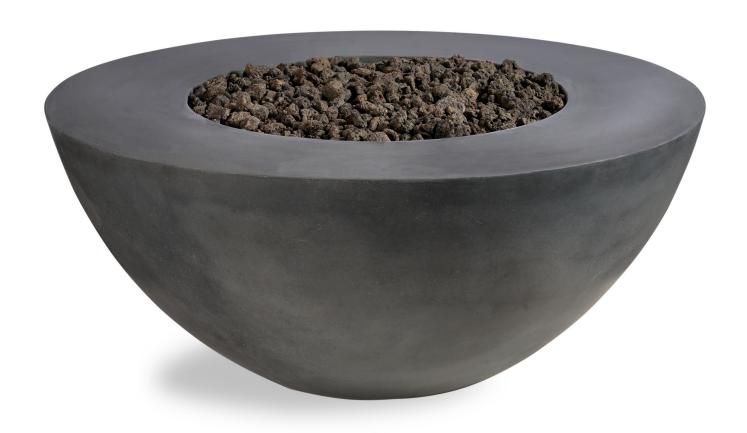

# Bowl Concrete Firepit Table

Ø 3'6" W x 1'5" H

## Bowl

## Concrete Firepit Table

Our Fire Tables are designed to embody the principals of Scandinavian and Wabi-Sabi design.

They embrace the unavoidable changes that the processes of nature create over time to age gracefully and remain a beautiful gathering place for generations.