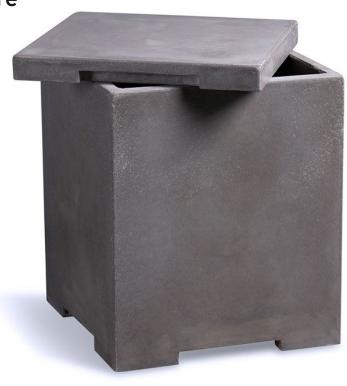

# Square Concrete Propane Tank Enclosure

18" W x 18" L x 22.5" H

## Square

Concrete Propane Tank Enclosure

Heat-resistant glass fiber reinforced concrete conceals your propane tank even while it's in use. Coordinates with our line of fire tables/bowls.