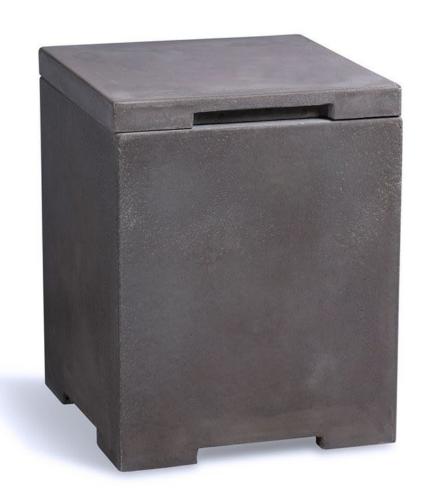

# Square Concrete Propane Tank Enclosure

18" W x 18" L x 22.5" H

## Square

Concrete Propane Tank Enclosure

Heat-resistant glass fiber reinforced concrete conceals your propane tank even while it's in use. Coordinates with our line of fire tables/bowls.