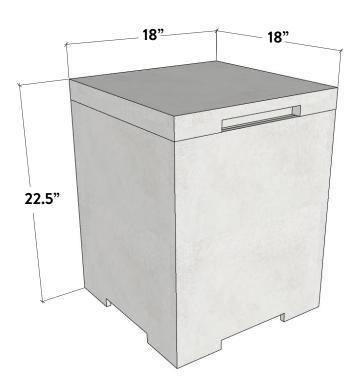

# Square Concrete Propane Tank Enclosure

18" W x 18" L x 22.5" H





## Square

Concrete Propane Tank Enclosure

Heat-resistant glass fiber reinforced concrete conceals your propane tank even while it's in use. Coordinates with our line of fire tables/bowls.









### Weight

Total 85lb



715-293-3101 info@crete.design

#### Compliant with the following codes:

- 1. 2021, 2018, 2015, 2012, and 2009 International Fire Code ©(IFC)
- 2. 2021, 2018, 2015, 2012, and 2009 International Fuel Gas Code ©(IFGC)
- 3. 2018, 2015, 2012, and 2009 Uniform Mechanical Code © (UMC)\*
- 4. 2020, 2015, and 2010 Natural Gas and Propane Installation Code\*\*

#### $Compliant\ with\ the\ following\ standards:$

- 1. ANSI Z21.97/CSA 2.41-2017 Outdoor Decorative Gs Appliances
- $^* \, \text{Uniform Plumbing code is a copyrighted publication of the International Association of plumbing and Mechanical Officials}.$
- \*\*Copyrighted publication of Canadian Standard Association.