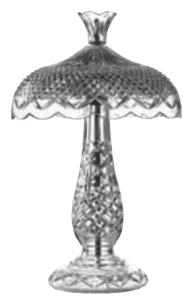

Powerscourt 12 Arm Chandelier (C12) 240 V 92cm / 30kg 024258077997 9500000822

Achillbeg (L11 Large) Lamp 240 V 57.5cm 

Achillbeg (L11 Small) Lamp 240 V 47.5cm 

Inishmore (L3) Lamp 240 V 47.5cm 

Inishmaan (L2) Lamp 240 V 35cm 