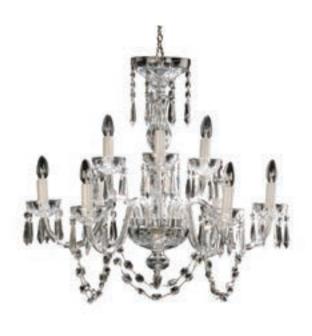

Selah Standing Cross 25cm 701587304856 40022670

Lismore 6 Arm Chandelier 240 V 60cm / 7kg 024258189423 9500002522

Lismore 9 Arm Chandelier 240 V 81cm / 14kg 024258255920 9500003622

Comeragh 5 Arm Chandelier 240 V 56cm / 7kg 024258077812 9500000222