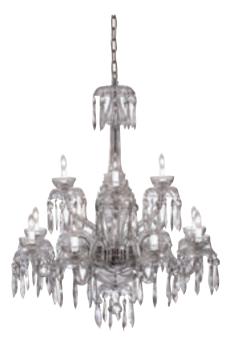

Selah Standing Cross 25cm 701587304856 40022670

Lismore 6 Arm Chandelier 240 V 60cm / 7kg 024258189423 9500002522

Lismore 9 Arm Chandelier 240 V 81cm / 14kg 024258255920 9500003622

Comeragh 5 Arm Chandelier 240 V 56cm / 7kg 024258077812 9500000222