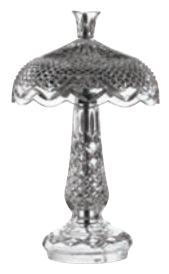

Powerscourt 12 Arm Chandelier (C12) 240 V 92cm / 30kg 024258077997 9500000822

Achillbeg (L11 Large) Lamp 240 V 57.5cm 

Achillbeg (L11 Small) Lamp 240 V 47.5cm 

Inishmore (L3) Lamp 240 V 47.5cm 

Inishmaan (L2) Lamp 240 V 35cm 