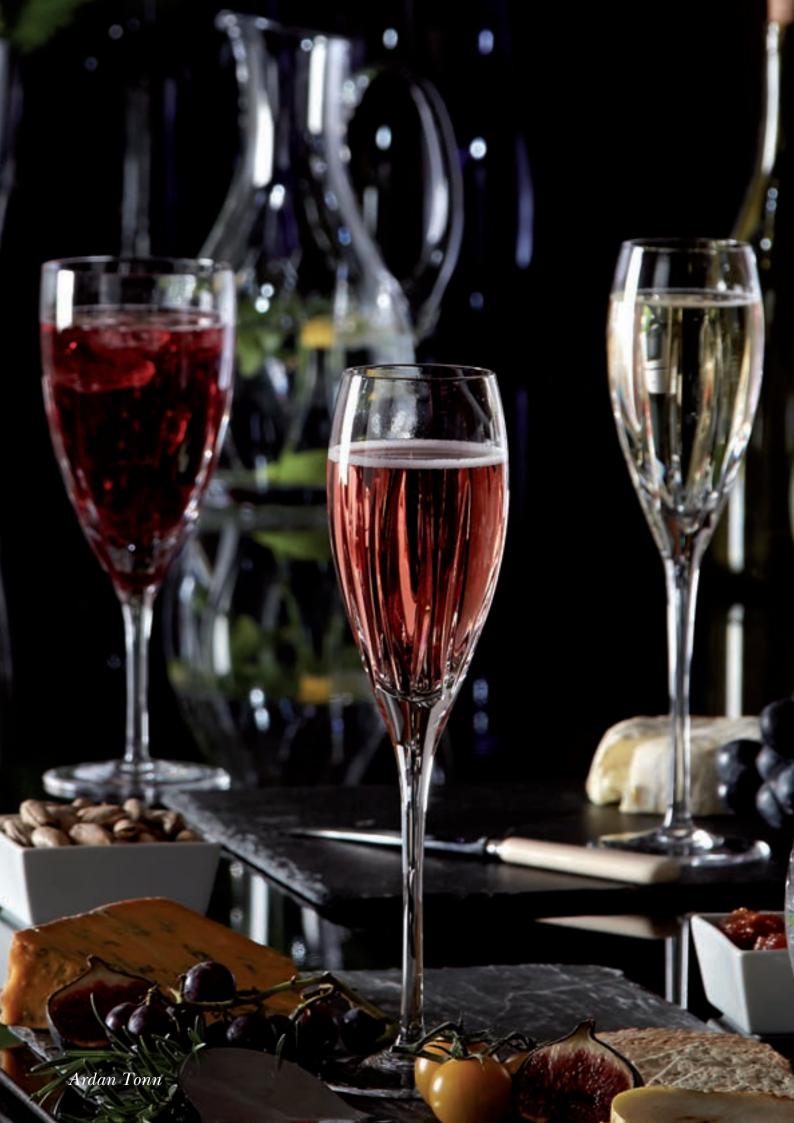

## ARDAN COLLECTION TONN

Tonn Wine 350ml Pair 701587402644 40034576

Tonn Iced Beverage 400ml Pair 701587402651 40034577

**Tonn Flute 150ml Pair**701587402668
40034578

Tonn Tumbler 400ml Pair 701587401357 40034782

Tonn Pitcher 28cm 701587402729 40034584

Tonn Decanter 32cm 701587402736 40034585

Tonn Tray 30cm 701587402712 40034583

Tonn Bowl 20cm 701587402675 40034579

Tonn Bowl 25cm 701587402682 40034580

Tonn Vase 18cm 701587402699 40034581

Tonn Vase 23cm 701587402705 40034582