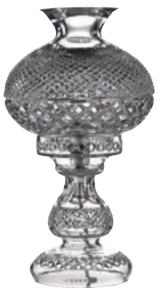

Powerscourt 12 Arm Chandelier (C12) 240 V 92cm / 30kg 024258077997 9500000822

Achillbeg (L11 Large) Lamp 240 V 57.5cm 

Achillbeg (L11 Small) Lamp 240 V 47.5cm 

Inishmore (L3) Lamp 240 V 47.5cm 

Inishmaan (L2) Lamp 240 V 35cm 

Inisheer (L1) Lamp 240 V 