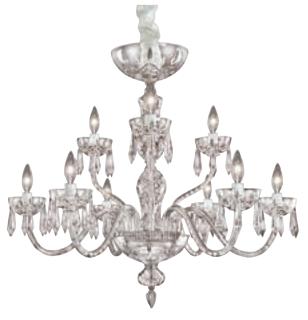

Selah Standing Cross 25cm 701587304856 40022670

Lismore 6 Arm Chandelier 240 V 60cm / 7kg 024258189423 9500002522

Lismore 9 Arm Chandelier 240 V 81cm / 14kg 024258255920 9500003622

Comeragh 5 Arm Chandelier 240 V 56cm / 7kg 024258077812 9500000222