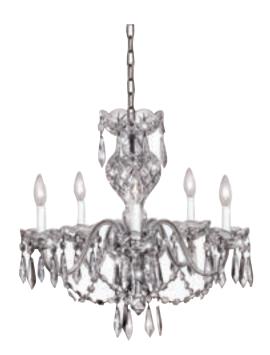

Selah Standing Cross 25cm 701587304856 40022670

Lismore 6 Arm Chandelier 240 V 60cm / 7kg 024258189423 9500002522

Lismore 9 Arm Chandelier 240 V 81cm / 14kg 024258255920 9500003622

Comeragh 5 Arm Chandelier 240 V 56cm / 7kg 024258077812 9500000222