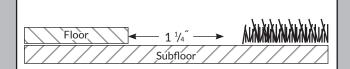

## **TRANSITIONINSTALLATION**

**Dimension:** 1.5"w x 0.25"h

Used to fill the gap between the floor and carpet, hearths or against sliding

Used with floors ranging from 2-6mm height.

doors.

Install the flooring leaving a 1-1/4" gap between the two floor surfaces for the end cap installation.