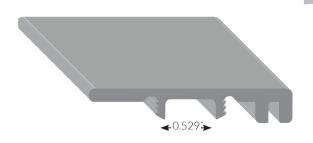

## **TRANSITIONINSTALLATION**

**Dimension:** 1.5"w x 0.25"h

Used to fill the gap between the floor and carpet, hearths or against sliding

Used with floors ranging from 2-6mm height.

doors.

Install the flooring leaving a 1-1/4" gap between the two floor surfaces for the end cap installation.