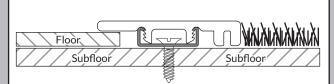

## **TRANSITIONINSTALLATION**

**Dimension:** 1.5"w x 0.25"h

Used to fill the gap between the floor and carpet, hearths or against sliding

Used with floors ranging from 2-6mm height.

doors.

Install the flooring leaving a 1-1/4" gap between the two floor surfaces for the end cap installation.

Center the track between the flooring leaving a 1/4" spacing between the track and floor planks. Screw track to subfloor using included screws (or glue down with construction adhesive).

Starting at one end, press the molding into the track inching along the length of the molding. *It will NOT snap in all at once. You may also use a rubber mallet.*