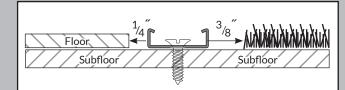

Center the track between the flooring leaving a 1/4" spacing between the track and floor planks. Screw track to subfloor using included screws (or glue down with construction adhesive).

Starting at one end, press the molding into the track inching along the length of the molding. *It will NOT snap in all at once. You may also use a rubber mallet.*