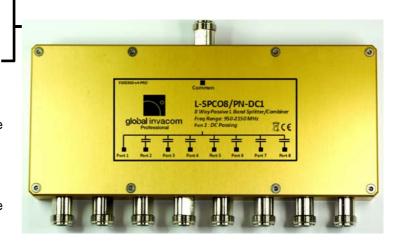

## L-SPCO8/PN-DC1

## **Description**

The Global Professional L BAND PASSIVE 8 way Combiner/Splitter has been designed to combine or split the L band from a typical satellite system. The unit can be used in either configuration as splitter or combiner.

Port one will allow DC to pass through from receiver port one through to the combined output port. All other ports are DC blocked.

| Specifications                      |                                |
|-------------------------------------|--------------------------------|
| Frequency Pass                      | 950MHz - 2150MHz               |
| L Band Through Loss<br>950 –2150MHz | 11dB ± 1dB                     |
| Port to Port Isolation              | +20dB                          |
| Return Loss                         | +15dB                          |
| DC Passing                          | Port 1 Only                    |
| MAX DC Current                      | 1 AMP                          |
| Connectors                          | 'N' type as standard<br>50 Ohm |
| Dimensions                          | 223mm x 98.5mm x 26mm          |
| Mounting Dimensions                 | 212.5mm x 88.5mm               |
| Weight                              | 1200 grams                     |
| RoSH/WEEE Compliant                 | YES                            |