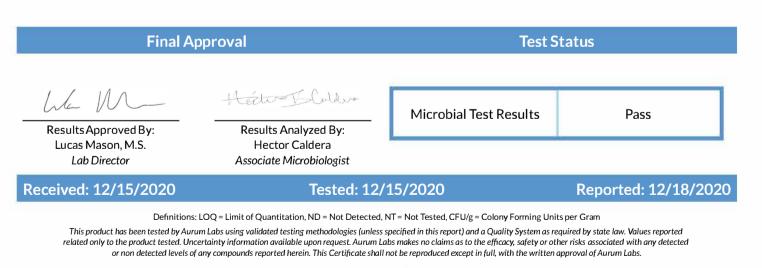

## Microbial Test Results

| CFU/g CFU/g<br>STEC 1 <1 | Status |
|--------------------------|--------|
| STEC 1 <1                |        |
|                          | Pass   |
| Salmonella 1 <1          | Pass   |
| Yeast & Mold 10000 <100  | Pass   |

| Bacterial Test Results    | Pass |
|---------------------------|------|
| Yeast & Mold Test Results | Pass |
| % Yeast                   | NR   |
| % Mold                    | NR   |