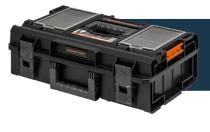

Supplied in **STAKIT** Base 200 case

The HMT VersaDrive V35 is the first UK Built portable drilling machine designed for high-performance, low-maintenance, industrial quality drilling up to 1 3/8" diameter. It delivers constant performance in the most challenging drilling environments and fabrication conditions.

Supplied with handles, restraint strap, heavy duty metal guard system,, VersaDrive Rapid-Lock adapter, site case and gravity fed coolant system.

MOST VERSATILE COMPACT MACHINE ON THE MARKET