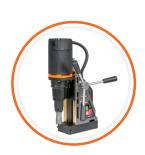

## VersaDrive V35 Magnet Drill

Supplied with a quick change VersaDrive adapter

Supplied in **STAKIT** Base 200 case

The HMT VersaDrive V35 is the first UK Built portable drilling machine designed for high-performance, low-maintenance, industrial quality drilling up to 1 3/8" diameter. It delivers constant performance in the most challenging drilling environments and fabrication conditions.

This machine fills a gap in the market for extremely light weight, high drilling speed, and long stroke to accept a wide range of VersaDrive Tooling such as twist drills, countersinks, drillsinks, step drills and more.