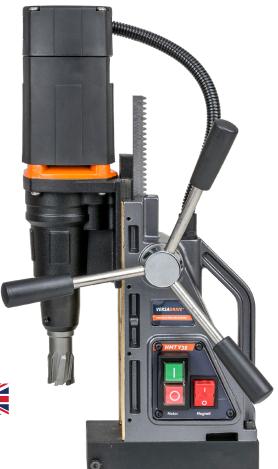

## VersaDrive V35 Magnet Drill

Supplied with a quick change VersaDrive adapter

Supplied in **STAKIT** Base 200 case

The HMT VersaDrive V35 is the first UK Built portable drilling machine designed for high-performance, low-maintenance, industrial quality drilling up to 1 3/8" diameter. It delivers constant performance in the most challenging drilling environments and fabrication conditions.

This machine fills a gap in the market for extremely light weight, high drilling speed, and long stroke to accept a wide range of VersaDrive Tooling such as twist drills, countersinks, drillsinks, step drills and more.

Supplied with handles, restraint strap, heavy duty metal guard system,, VersaDrive Rapid-Lock adapter, site case and gravity fed coolant system.

MOST VERSATILE COMPACT MACHINE ON THE MARKET