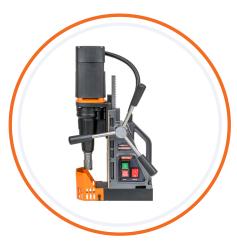

## VersaDrive V35 Magnet Drill

Supplied with a quick change VersaDrive adapter

Supplied in **STAKIT** Base 200 case

The HMT VersaDrive V35 is the first UK Built portable drilling machine designed for high-performance, low-maintenance, industrial quality drilling up to 1 3/8" diameter. It delivers constant performance in the most challenging drilling environments and fabrication conditions.

This machine fills a gap in the market for extremely light weight, high drilling speed, and long stroke to accept a wide range of VersaDrive Tooling such as twist drills, countersinks, drillsinks, step drills and more.