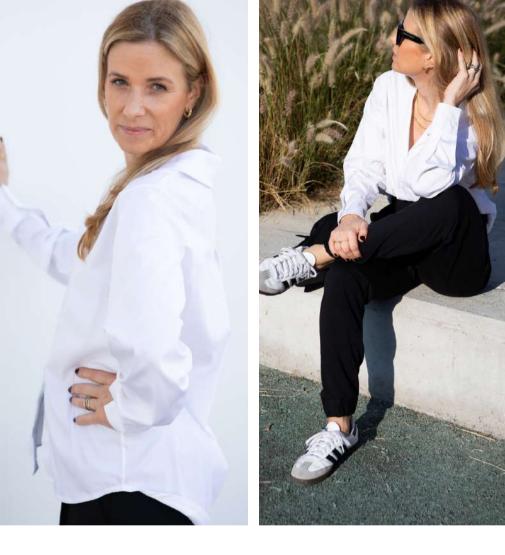

#### KATE SHIRT

Colour: White, Black, Stripes Material: Organic cotton & Tencel

Material: Tencel Colors: White, Black, Navy Blue

Material: Tencel Colors: White, Black, Navy Blue

#### ALY SHIRT

Material: Organic Cotton Colors: White, White with black pin stripes