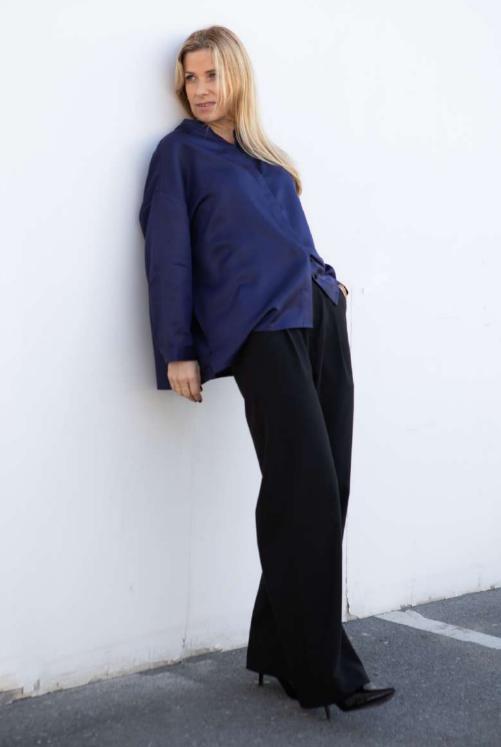

#### CELINE BLOUSE

Colour: White, Black, Blue Fabrics: Tencel

#### Marlene Trouser

Material: Organic Cotton & Cotton, Recycled Polyamide Colour: Black