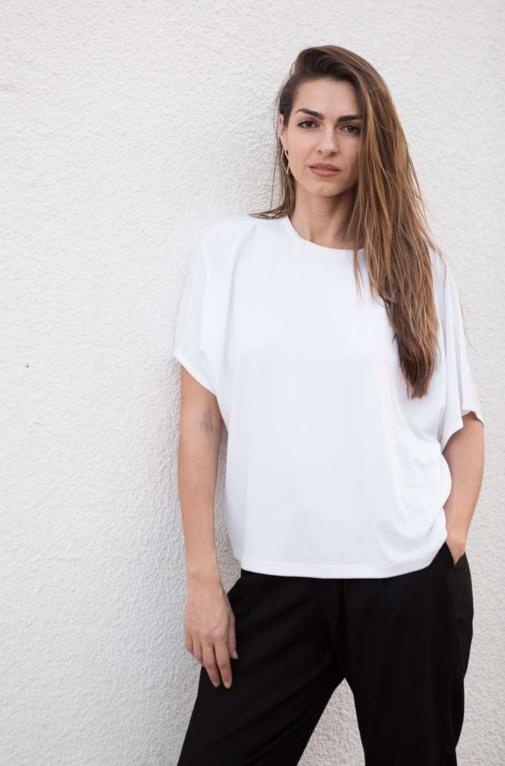

#### MATHILDA TEE

Material: Tencel / Elastane Colors: White, Black, Navy Blue, Green,

#### MERLE TEE

Material: Tencel / Elastane Colors: Black, Navy Blue, Green,

CARO DRESS

Material: Tencel / Elastane Colors: Black, Navy Blue, Green,