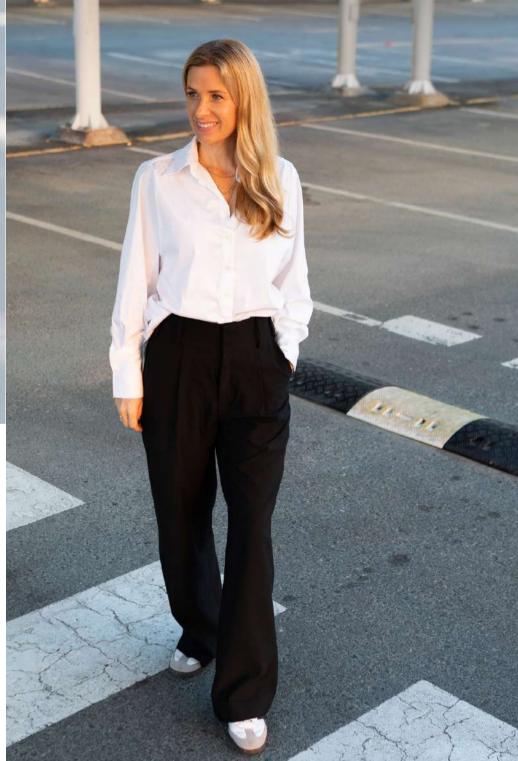

#### KATE SHIRT

Colour: White, Black, Stripes Material: Organic cotton & Tencel

Material: Tencel Colors: White, Black, Navy Blue

Material: Tencel Colors: White, Black, Navy Blue

#### ALY SHIRT

Material: Organic Cotton Colors: White, White with black pin stripes

#### Marlene Trouser

Material: Organic Cotton & Cotton, Recycled Polyamide Colour: Black