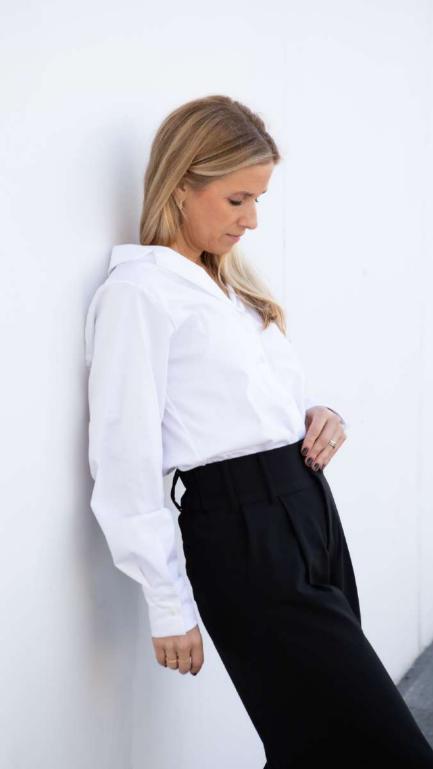

#### KATE SHIRT

Colour: White, Black, Stripes Material: Organic cotton & Tencel

Material: Tencel Colors: White, Black, Navy Blue

Material: Tencel Colors: White, Black, Navy Blue

#### ALY SHIRT

Material: Organic Cotton Colors: White, White with black pin stripes

#### Marlene Trouser

Material: Organic Cotton & Cotton, Recycled Polyamide Colour: Black