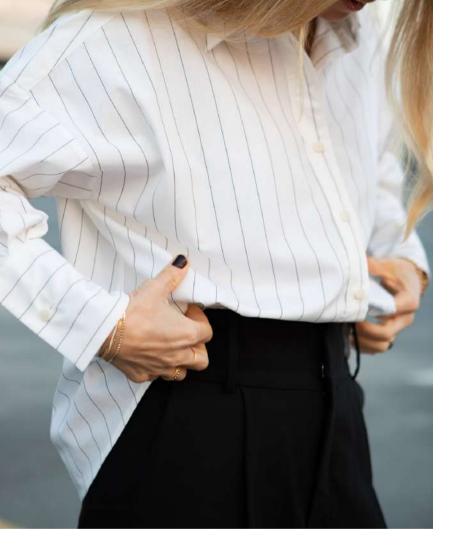

#### ALY SHIRT

Material: Organic Cotton Colors: White, White with black pin stripes