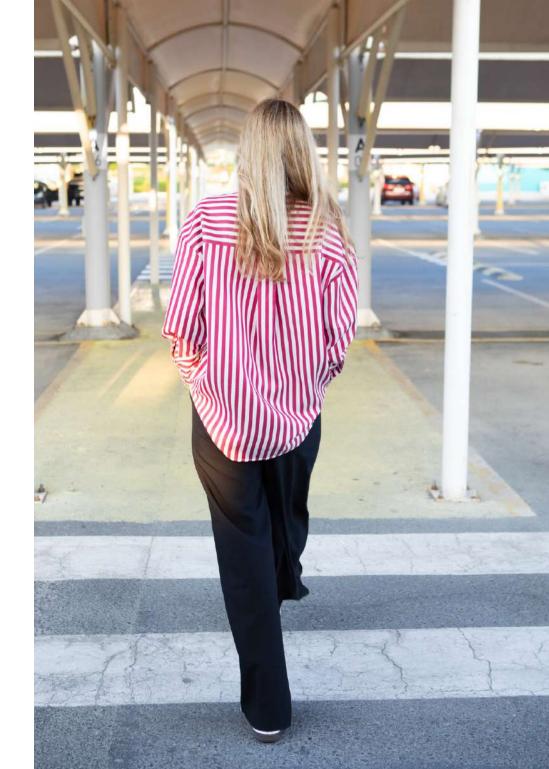

#### KATE SHIRT

Colour: White, Black, Stripes Material: Organic cotton & Tencel

Material: Tencel Colors: White, Black, Navy Blue

Material: Tencel Colors: White, Black, Navy Blue