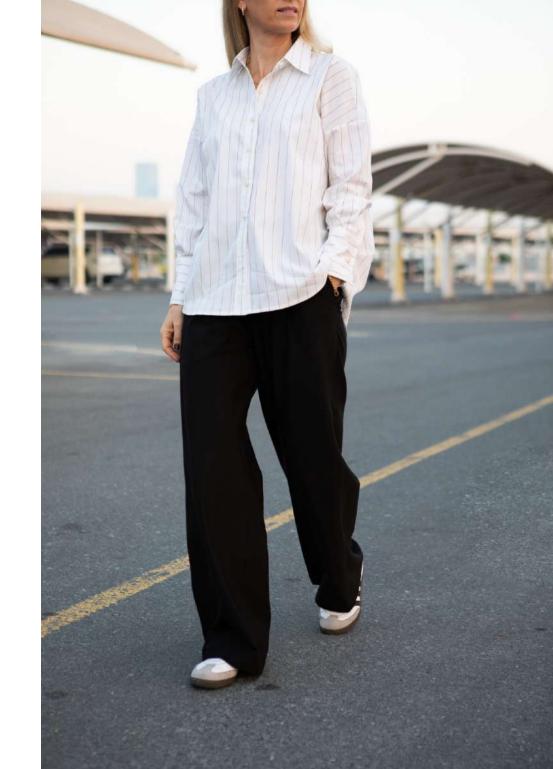

#### ALY SHIRT

Material: Organic Cotton Colors: White, White with black pin stripes

#### Marlene Trouser

Material: Organic Cotton & Cotton, Recycled Polyamide Colour: Black