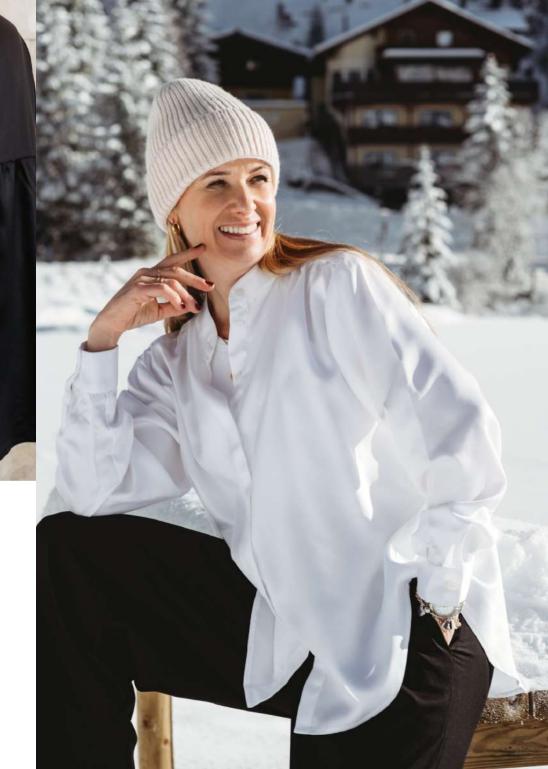

#### KATE SHIRT

Colour: White, Black, Stripes Material: Organic cotton & Tencel

Material: Tencel Colors: White, Black, Navy Blue

Material: Tencel Colors: White, Black, Navy Blue

#### ALY SHIRT

Material: Organic Cotton Colors: White, White with black pin stripes