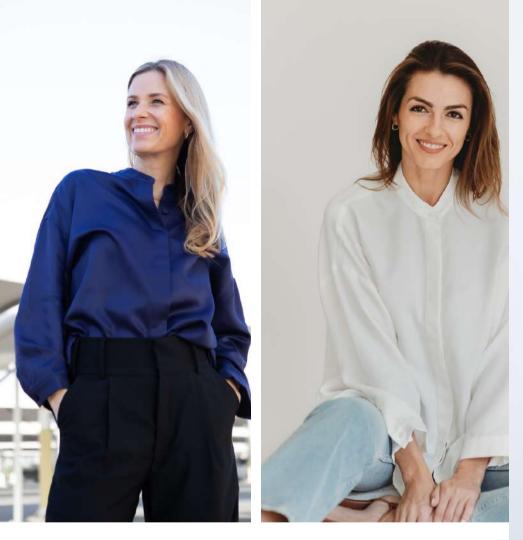

#### CELINE BLOUSE

Colour: White, Black, Blue Fabrics: Tencel

#### Marlene Trouser

Material: Organic Cotton & Cotton, Recycled Polyamide Colour: Black