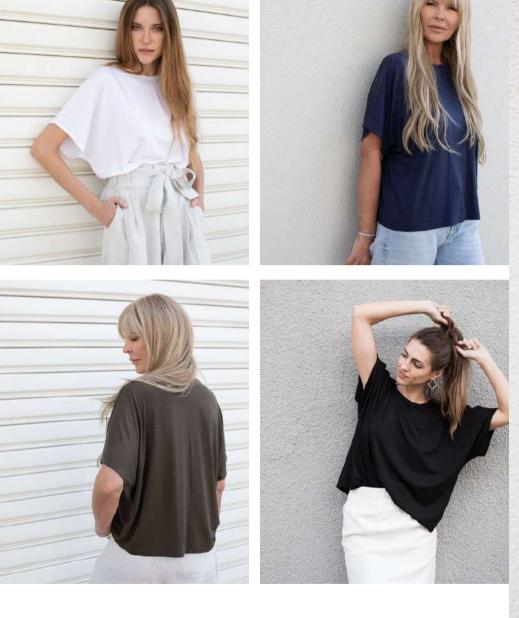

#### MATHILDA TEE

Material: Tencel / Elastane Colors: White, Black, Navy Blue, Green,

#### MERLE TEE

Material: Tencel / Elastane Colors: Black, Navy Blue, Green,

CARO DRESS

Material: Tencel / Elastane Colors: Black, Navy Blue, Green,