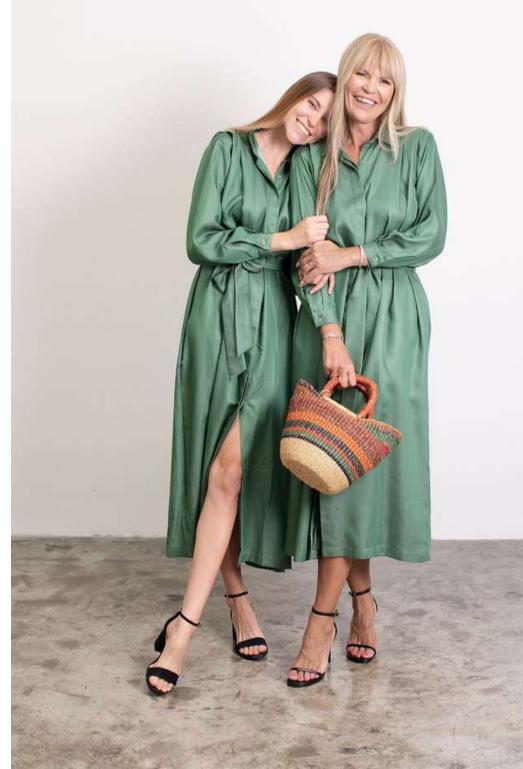

Tencel Colors: White, Black, Navy Blue





Material: Tencel Colors: White, Black, Navy Blue





#### LUISA Blouse

Colour: White, Black, Green Material: Cotton, Recycled Polyamide, Elastane





Material: Cotton/Recycled Polyamide/Elastane Colors: White, Black, Green





#### ALY SHIRT

Material: Organic Cotton Colors: White, White with black pin stripes





#### CELINE BLOUSE

Colour: White, Black, Blue Fabrics: Tencel





#### IZZY BLOUSE

Colour: White, Black Fabrics: Cotton





#### MATHILDA TEE

Material: Tencel / Elastane Colors: White, Black, Navy Blue, Green,





#### MERLE TEE

Material: Tencel / Elastane Colors: Black, Navy Blue, Green,



CARO DRESS

Material: Tencel / Elastane Colors: Black, Navy Blue, Green,



#### CAROLINE DRESS

Material: 100% Tencel Colors: Green



### LUCIA SKIRT

Material: Cupro Colors: Black



#### Marlene Trouser

Material: Organic Cotton & Cotton, Recycled Polyamide Colour: Black



#### ARIANNE TROUSER

Material: Organic cotton Colour: Black





Kym Jacket

Material: Organic Cotton Colors: Black





Contact: Emilia Ohrtmann emilia@emiliaohrtmann.com +971 561132561 +49 152 51838182

## www.emiliaohrtmann.com

www.instagram.com/emiliaohrtmannofficial