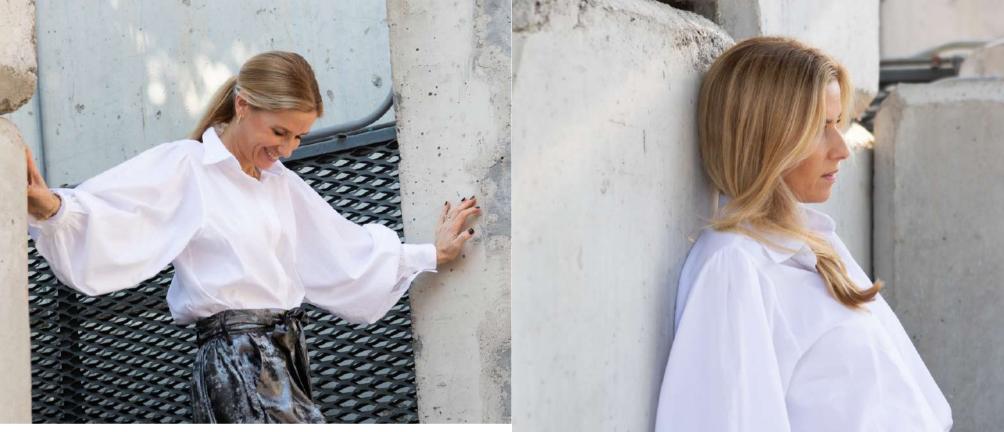

#### KATE SHIRT

Colour: White, Black, Stripes Material: Organic cotton & Tencel

Material: Tencel Colors: White, Black, Navy Blue

Material: Tencel Colors: White, Black, Navy Blue