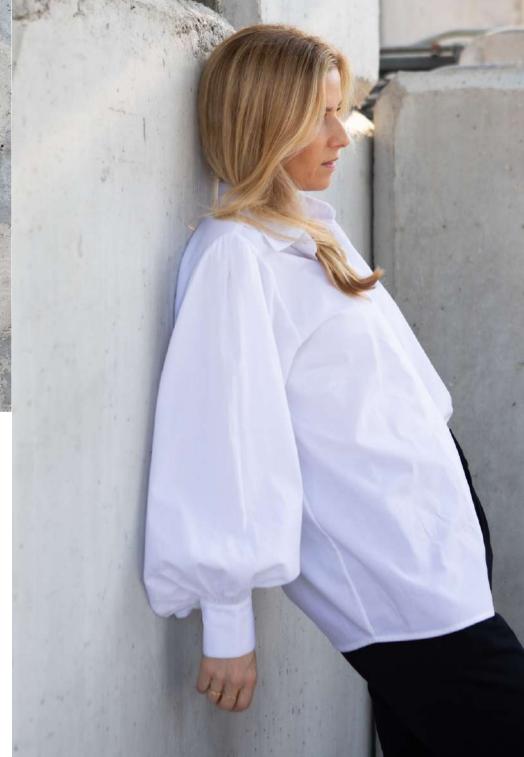

#### KATE SHIRT

Colour: White, Black, Stripes Material: Organic cotton & Tencel

Material: Tencel Colors: White, Black, Navy Blue

Material: Tencel Colors: White, Black, Navy Blue