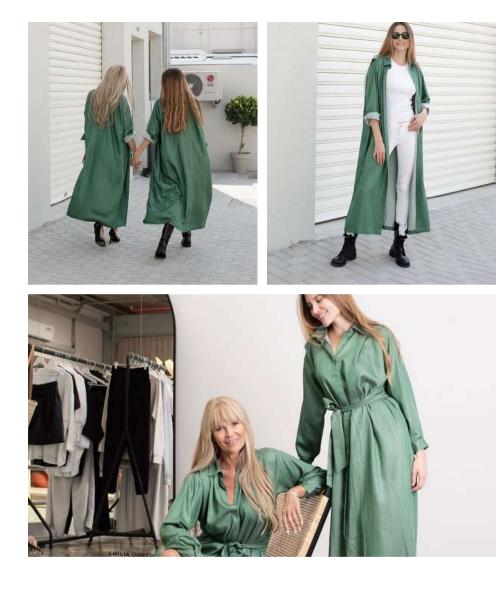

ck, Stripes Material: Organic cotton & Tencel





Material: Tencel Colors: White, Black, Navy Blue





Material: Tencel Colors: White, Black, Navy Blue





#### LUISA Blouse

Colour: White, Black, Green Material: Cotton, Recycled Polyamide, Elastane





Material: Cotton/Recycled Polyamide/Elastane Colors: White, Black, Green





#### ALY SHIRT

Material: Organic Cotton Colors: White, White with black pin stripes





#### CELINE BLOUSE

Colour: White, Black, Blue Fabrics: Tencel





#### IZZY BLOUSE

Colour: White, Black Fabrics: Cotton





#### MATHILDA TEE

Material: Tencel / Elastane Colors: White, Black, Navy Blue, Green,





#### MERLE TEE

Material: Tencel / Elastane Colors: Black, Navy Blue, Green,



CARO DRESS

Material: Tencel / Elastane Colors: Black, Navy Blue, Green,



#### CAROLINE DRESS

Material: 100% Tencel Colors: Green



### LUCIA SKIRT

Material: Cupro Colors: Black



#### Marlene Trouser

Material: Organic Cotton & Cotton, Recycled Polyamide Colour: Black



#### ARIANNE TROUSER

Material: Organic cotton Colour: Black





Kym Jacket

Material: Organic Cotton Colors: Black





Contact: Emilia Ohrtmann emilia@emiliaohrtmann.com +971 561132561 +49 152 51838182

## www.emiliaohrtmann.com

www.instagram.com/emiliaohrtmannofficial