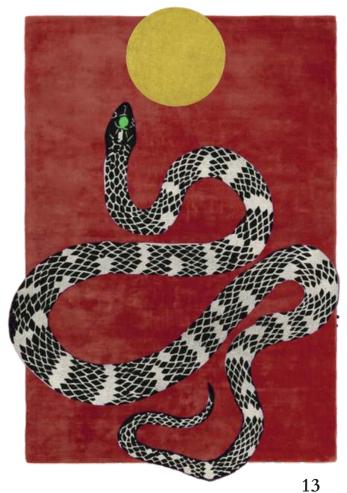

Snake and Sun Red **Hand Tufted Wool Rug** 

**Dimensions:** 2' x 3' | 3' x 5' | 4' x 6' | 5' x 8' | 6' x 8'

(\*Custom dimensions upon request) Techniques and Materials: Hand-tufted | Front: 100% Premium New Zealand Wool.

Back: 100% Cotton

Elevate your home decor with our Snake and Sun Red Hand Tufted Wool Rug, a captivating blend of intricate serpent motifs and vibrant sunbursts, expertly crafted from premium wool for both style and durability. This luxurious rug brings an exotic touch to any space, making it the perfect centerpiece for those seeking a bold and eye-catching statement piece.