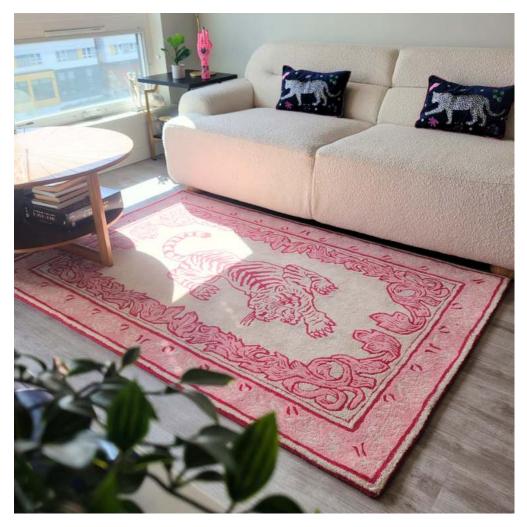

#### Chinoiserie Pink Tibetan Tiger Tufted Wool Rug

**Dimensions:** 2' x 3' | 3' x 5' | 4' x 6' | 5' x 8' | 6' x 9'

(\*Custom dimensions upon request) **Techniques and Materials:** Hand-tufted |
Front: 100% Premium New Zealand Wool.

Back: 100% Cotton

Embrace the beauty of our best-selling Chinoiserie Tibetan Tiger Hand-Tufted Wool Rug in a striking pink palette. Whether it graces your bedroom, living room, dining area, or any eclectic living space, this rug celebrates craftsmanship and adds a vibrant touch to your decor.