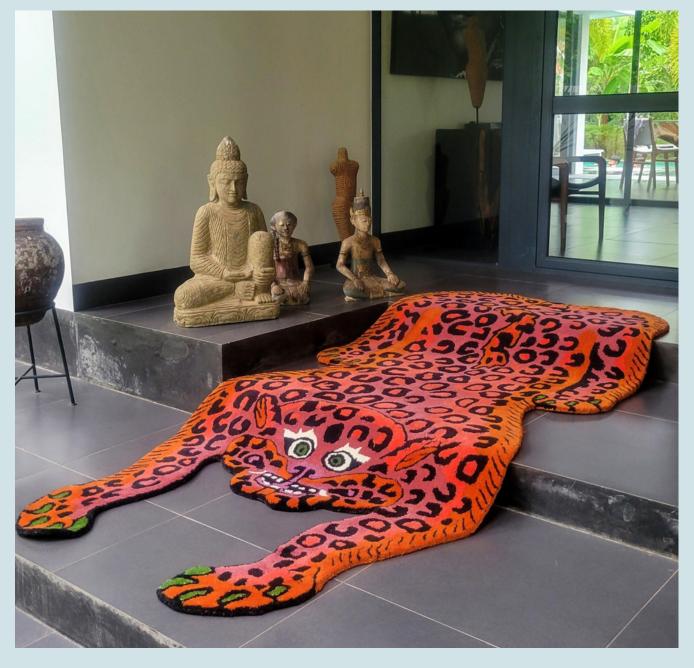

#### Walking Wild Cat Leopard on Silk Road Hand Tufted Wool Rug

Dimensions: 2' x 6' | 3' x 8' | 4' x 6' | 5' x 8' | 6' x 9' (\*Custom dimensions upon request)

Techniques and Materials: Hand-tufted |
Front: 100% Premium New Zealand Wool and Viscose.

Back: 100% Cotton

The shiny, lush texture of the rug provides a unique softness for your feet like no others. Display our Walking Wild Cat Leopard on Silk Road Hand Tufted Wool Rug in a hallway to capture your guest's imagination, or place it in your office to brighten up a gloomy day.