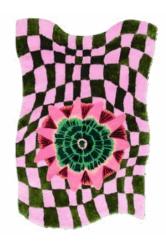

Wild Flower Wavy Checker Hand Tufted Wool Rug
Techniques/Materials: Hand-tufted,
100% Premium New Zealand Wool.
\*Custom dimensions upon request

Water Earth and Sun Hand Tufted Wool Rug Techniques/Materials: Hand-tufted, 100% Premium New Zealand Wool. \*Custom dimensions upon request