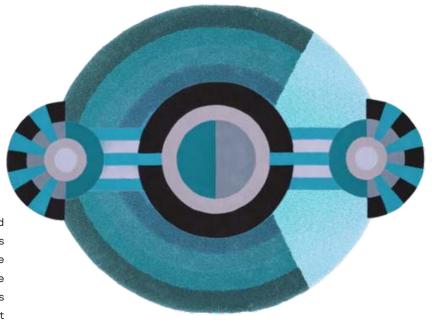

#### Contemporary Round Evil Eye Hand Tufted Wool Rug

Dimensions: 24" x 33" | 36" x 49" | 48" x 65" | 60" x 81" (\*Custom dimensions upon request)

Techniques and Materials: Hand-tufted |
Front: 100% Premium New Zealand Wool.

Back: 100% Cotton

A well-placed area rug not only brings depth and dimension to a room it also muffles sound and lends a soft touch underfoot for comfort. Create the space of your dreams with a Contemporary Round Evil Eye Hand Tufted Wool Rug. Crafted in contrasting colors with a modern twist, it will lend an air of refinement to a contemporary or eclectic setting. Expertly crafted in soft and durable New Zealand wool and hand-tufted, this Contemporary Round Evil Eye Hand Tufted Wool Rug has an irregular shape to lend a bit of a bold vibe anywhere you place it.