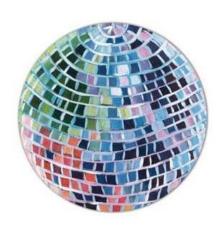

Colorful Disco Ball Round Rug
Techniques/Materials: Hand-tufted,
100% Premium New Zealand Wool.
\*Custom dimensions upon request

Luxurious Artisan Homewares
FROM AROUND THE GLOBE

www.maiahomes.com