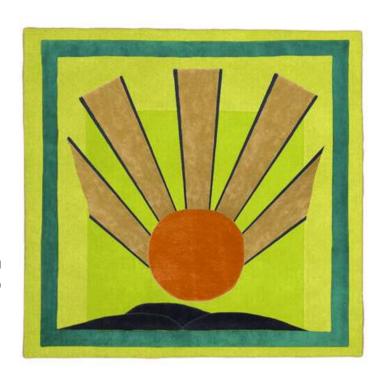

Elevate your space with our Step onto the Pink Sun Hand Tufted Wool Rug, a luxurious blend of vibrant color and plush comfort. Crafted with precision and care, this rug is not just an accessory; it's a statement piece that transforms any room into a haven of style and warmth.

Step onto

**Wool Rug** 