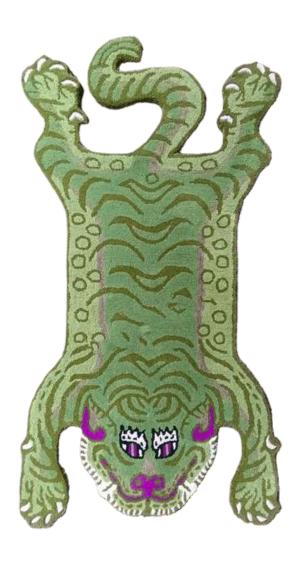

#### Green Tibetan Tiger Accent Wool Rug

Dimensions: 22" x 40" | 33" x 60" | 43" x 80" | 52" x 97"

(\*Custom dimensions upon request)

Techniques and Materials: Hand-tufted |

Front: 100% Premium New Zealand Wool

Back: 100% Cotton

Celebrate and preserve artisan handcrafts and global traditions around the world with our Pink Tibetan Tiger Accent Wool Rug. Featuring a vibrant array of green colors, this rug is perfect for your bedroom, living room, dining room, or other modern living space.