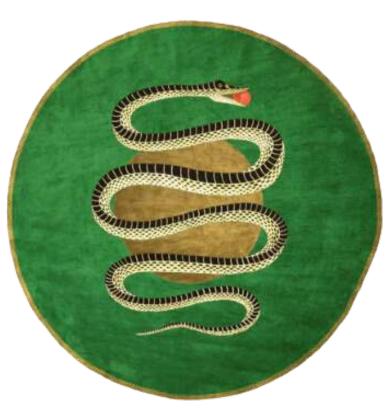

#### Snake and Apple Green Gold Round Hand Tufted Wool Rug

**Dimensions:** 3' x 3' | 4' x 4' | 5' x 5' | 6' x 6' | 7' x 7' (\*Custom dimensions upon request) **Techniques and Materials:** Hand-tufted |

Front: 100% Premium New Zealand Wool.

Back: 100% Cotton

Celebrate and preserve artisan handcrafts and global traditions around the world with our Snake and Apple Green Gold Round Hand Tufted Wool Rug.