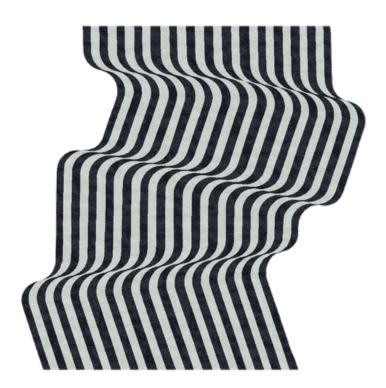

#### 3D Vortex Optic Illusion Hand Tufted Wool Rug

Dimensions: 2' x 3' | 3' x 5' | 4' x 6' | 5' x 8' | 6' x 9'

(\*Custom dimensions upon request)

Techniques and Materials: Hand-tufted |

Front: 100% Premium New Zealand Wool.

Back: 100% Cotton

Step into a whimsical world of mind-bending magic with our 3D Vortex Optic Illusion Rug! Crafted from luxurious hand-tufted wool, this rug will warp your senses and tickle your toes, turning your living space into a mesmerizing masterpiece that's as cozy as it is captivating. Get ready to trip the light fantastic every time you step onto this rug – it's a trip without the travel!