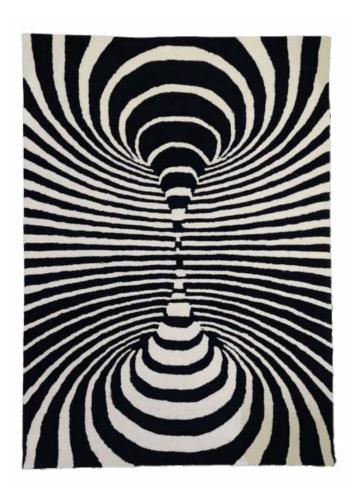

#### 3D Vortex Optic Illusion Hand Tufted Wool Rug

Dimensions: 2' x 3' | 3' x 5' | 4' x 6' | 5' x 8' | 6' x 9'

(\*Custom dimensions upon request)

Techniques and Materials: Hand-tufted |

Front: 100% Premium New Zealand Wool.

Back: 100% Cotton

Step into a whimsical world of mind-bending magic with our 3D Vortex Optic Illusion Rug! Crafted from luxurious hand-tufted wool, this rug will warp your senses and tickle your toes, turning your living space into a mesmerizing masterpiece that's as cozy as it is captivating. Get ready to trip the light fantastic every time you step onto this rug – it's a trip without the travel!