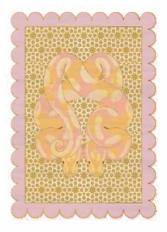

Scalloped Serpentine Duo Harmony Hand Tufted Rug Techniques/Materials: Hand-tufted, 100% Premium New Zealand Wool. \*Custom dimensions upon request

Chinoiserie Crane over the Sun Hand Tufted Wool Rug Techniques/Materials: Hand-tufted, 100% Premium New Zealand Wool. \*Custom dimensions upon request