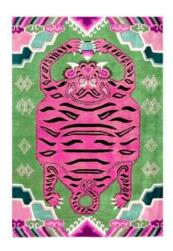

#### Chinoiserie Pink Tibetan Tiger Tufted Wool Rug

**Dimensions:** 2' x 3' | 3' x 5' | 4' x 6' | 5' x 8' | 6' x 9'

(\*Custom dimensions upon request) **Techniques and Materials:** Hand-tufted |
Front: 100% Premium New Zealand Wool.

Back: 100% Cotton

Embrace the beauty of our best-selling Chinoiserie Tibetan Tiger Hand-Tufted Wool Rug in a striking pink palette. Whether it graces your bedroom, living room, dining area, or any eclectic living space, this rug celebrates craftsmanship and adds a vibrant touch to your decor.