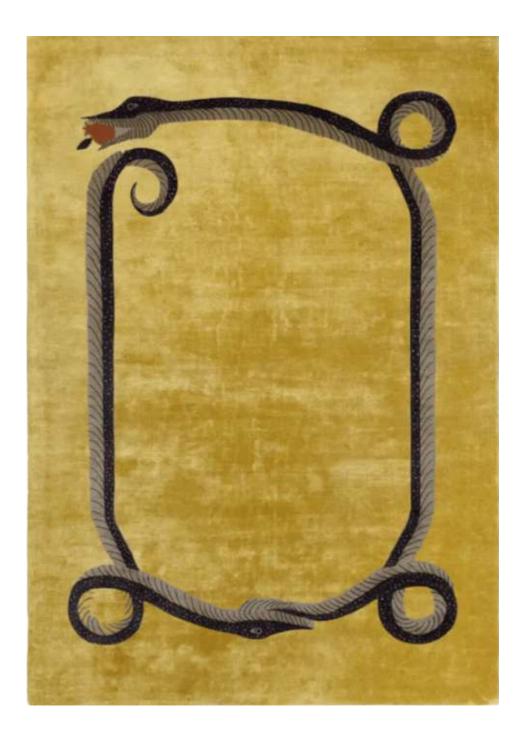

Snake and Sun Red **Hand Tufted Wool Rug** 

**Dimensions:** 2' x 3' | 3' x 5' | 4' x 6' | 5' x 8' | 6' x 8'

(\*Custom dimensions upon request) Techniques and Materials: Hand-tufted | Front: 100% Premium New Zealand Wool.

Back: 100% Cotton

Elevate your home decor with our Snake and Sun Red Hand Tufted Wool Rug, a captivating blend of intricate serpent motifs and vibrant sunbursts, expertly crafted from premium wool for both style and durability. This luxurious rug brings an exotic touch to any space, making it the perfect centerpiece for those seeking a bold and eye-catching statement piece.