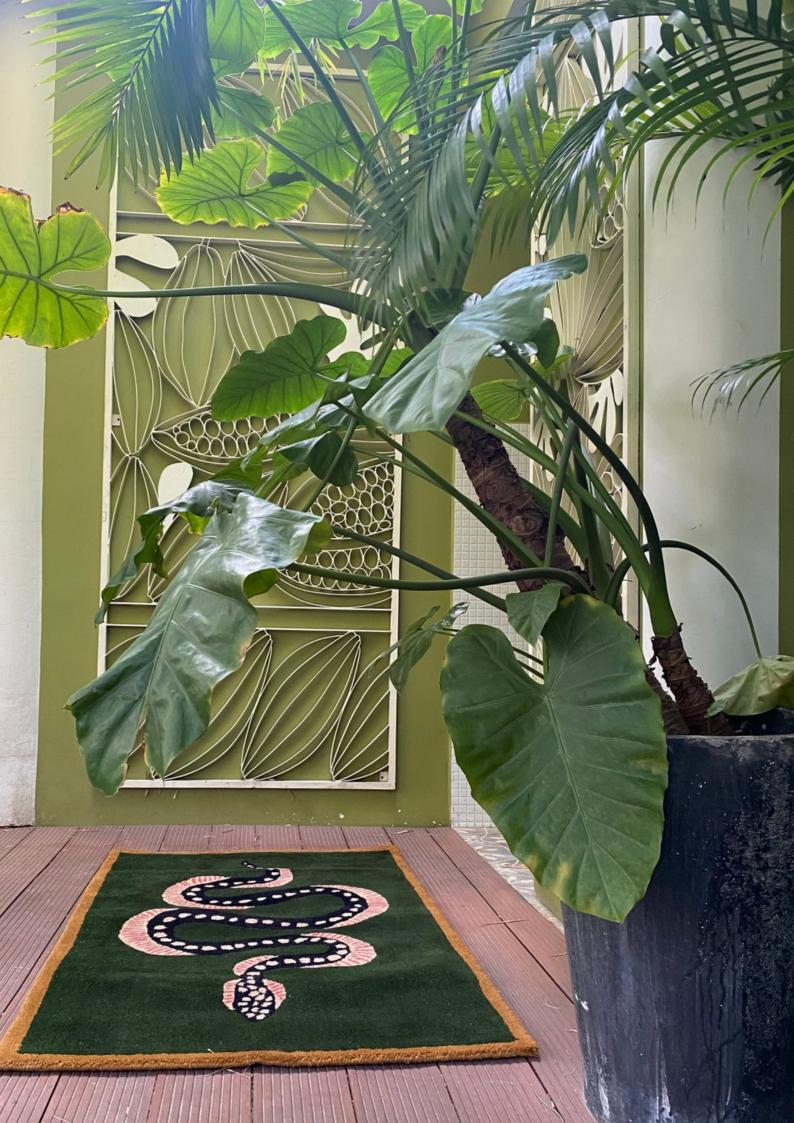

Snake and Sun Red **Hand Tufted Wool Rug** 

**Dimensions:** 2' x 3' | 3' x 5' | 4' x 6' | 5' x 8' | 6' x 8'

(\*Custom dimensions upon request) Techniques and Materials: Hand-tufted | Front: 100% Premium New Zealand Wool.

Back: 100% Cotton

Elevate your home decor with our Snake and Sun Red Hand Tufted Wool Rug, a captivating blend of intricate serpent motifs and vibrant sunbursts, expertly crafted from premium wool for both style and durability. This luxurious rug brings an exotic touch to any space, making it the perfect centerpiece for those seeking a bold and eye-catching statement piece.