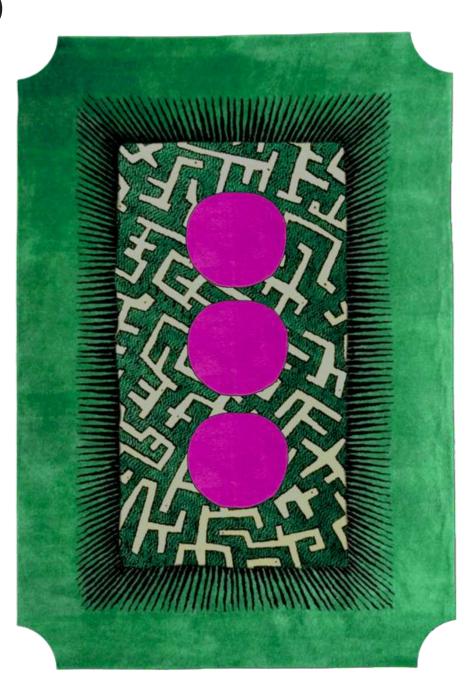

#### Abstract Maze Orange Sun Hand Tufted Wool Rug

Dimensions: 2' x 3' | 3' x 5' | 4' x 6' | 5' x 7' | 6' x 8'

(\*Custom dimensions upon request)

Techniques and Materials: Hand-tufted |

Front: 100% Premium New Zealand Wool and Viscose

Back: 100% Cotton

Looking for a bold and eye-catching addition to your home decor? Look no further than our Abstract Maze Orange Sun Hand Tufted Wool Rug! Handcrafted from high-quality wool and designed with an intricate maze pattern in vibrant shades of orange, this rug is sure to make a statement in any room. Whether you're looking to brighten up a neutral space or add some personality to your home, this rug is the perfect choice.