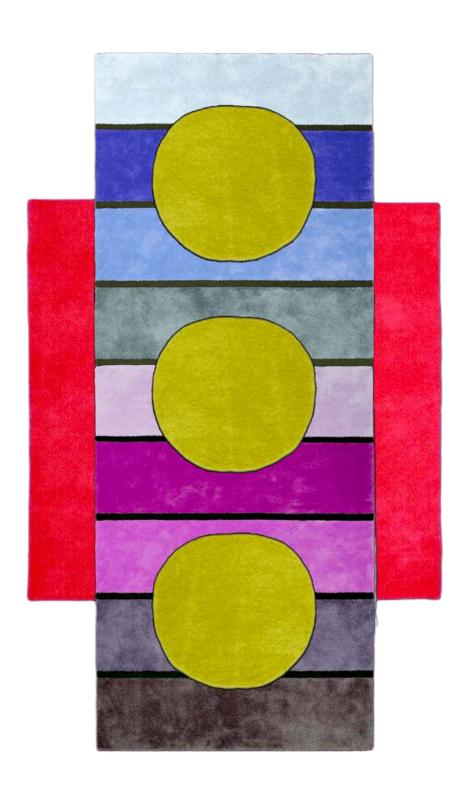

View of the Dark Night Hand-Tufted Area Rug
Techniques/Materials: Hand-tufted,
100% Premium New Zealand Wool.
\*Custom dimensions upon request

Three Suns and Rainbows Hand Tufted Wool Rug
Techniques/Materials: Hand-tufted,
100% Premium New Zealand Wool.
\*Custom dimensions upon request