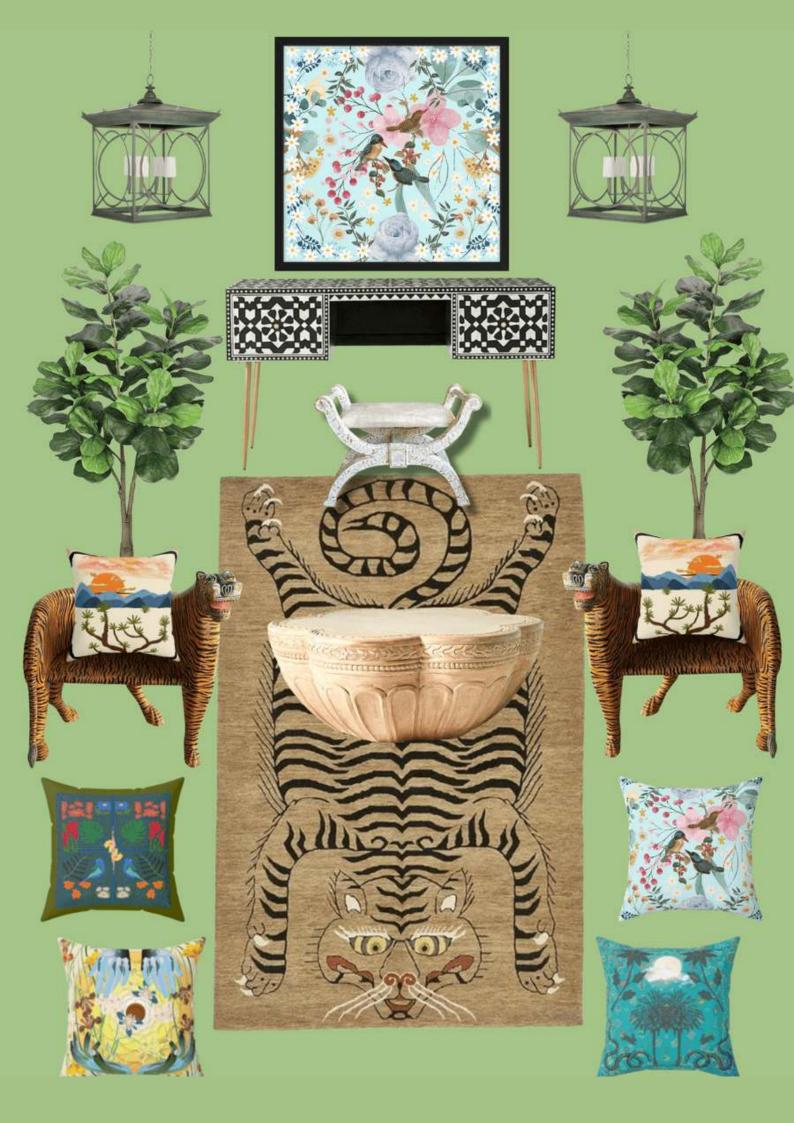

#### Chinoiserie Pink Tibetan Tiger Tufted Wool Rug

**Dimensions:** 2' x 3' | 3' x 5' | 4' x 6' | 5' x 8' | 6' x 9'

(\*Custom dimensions upon request) **Techniques and Materials:** Hand-tufted |
Front: 100% Premium New Zealand Wool.

Back: 100% Cotton

Embrace the beauty of our best-selling Chinoiserie Tibetan Tiger Hand-Tufted Wool Rug in a striking pink palette. Whether it graces your bedroom, living room, dining area, or any eclectic living space, this rug celebrates craftsmanship and adds a vibrant touch to your decor.