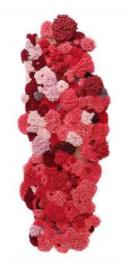

## Most Loved

Peachy Leopard Hand Tufted Wool Rug
Techniques/Materials: Hand-tufted,
100% Premium New Zealand Wool.
\*Custom dimensions upon request

Green Melting Traditional Persian Hand Tufted Wool Rug
Techniques/Materials: Hand-tufted,
100% Premium New Zealand Wool.
\*Custom dimensions upon request