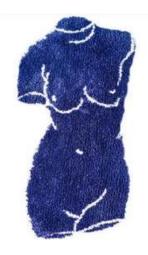

Asian Tigers and the Sun Hand Tufted Wool Rug
Techniques/Materials: Hand-tufted,
100% Premium New Zealand Wool and Viscose
\*Custom dimensions upon request

Blue Venus Goddess-Shaped Bath Rug
Techniques/Materials: Hand-tufted,
100% Premium New Zealand Wool
\*Custom dimensions upon request