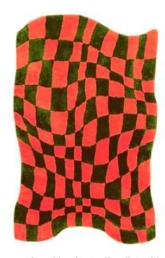

Wild Flower Wavy Checker Hand Tufted Wool Rug
Techniques/Materials: Hand-tufted,
100% Premium New Zealand Wool.
\*Custom dimensions upon request

Water Earth and Sun Hand Tufted Wool Rug Techniques/Materials: Hand-tufted, 100% Premium New Zealand Wool. \*Custom dimensions upon request