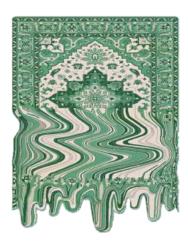

#### Black and White Melting Hand Tufted Wool Rug

Dimensions: 2' x 3' | 3' x 5' | 4' x 6' | 5' x 8' | 6' x 9' (\*Custom dimensions upon request)

Techniques and Materials: Hand-tufted |
Front: 100% Premium New Zealand Wool.

Back: 100% Cotton

A well-placed area rug not only brings depth and dimension to a room it also muffles sound and lends a soft touch underfoot for comfort. Create the space of your dreams with a Black and White Melting Hand Tufted Wool Rug. Crafted in contrasting colors with a modern twist, it will lend an air of refinement to a contemporary or eclectic setting. Expertly crafted in soft and durable New Zealand wool and hand-tufted, this rug has an irregular shape to lend a bit of a bold vibe anywhere you place it.