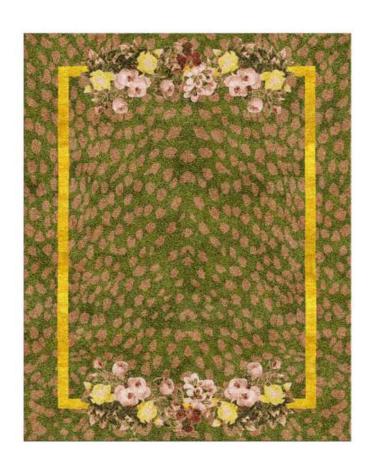

#### Feminine Art Deco Floral Hand Tufted Rug

Dimensions: 2' x 3' | 3' x 5' | 4' x 6' | 5' x 8' | 6' x 9' (\*Custom dimensions upon request)

Techniques and Materials: Hand-tufted |
Front: 100% Premium New Zealand Wool.

Back: 100% Cotton

Luxuriate in the plush embrace of premium materials, ensuring a sensory delight with every step. Elevate your décor with this avant-garde masterpiece that transforms your space into a sanctuary of sophistication. Imbued with the spirit of artistic maximalism, this rug is not merely a floor covering but a statement piece that commands attention and admiration. Unleash a tidal wave of glamour with our Feminine Art Deco Floral Hand Tufted Rug – where artistry meets functionality in a dance of opulence.