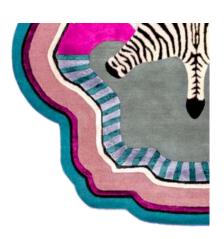

Zebra in the Love Garden Hand Tufted Wool Rug - Pink

**Dimensions:** 36" x 46" | 48" x 62" | 60" x 77" | 72" x 93" | 84" x 100"

(\*Custom dimensions upon request) **Techniques and Materials:** Hand-tufted |

Front: 100% Premium New Zealand Wool and Viscose

Back: 100% Cotton

Celebrate and preserve artisan handcrafts and global traditions around the world with our eclectic Zebra in the Love Garden Hand Tufted Wool Rug in an ovalinspired shape. Featuring zebra lying in a love garden, this wool rug is worth all the attention of a chinoiserie collector. It is perfect for a stylish living space as an entryway rug or living room wall art.