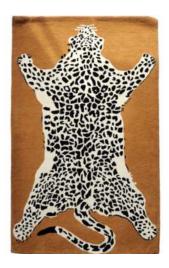

#### Walking Wild Cat Leopard on Silk Road Hand Tufted Wool Rug

Dimensions: 2' x 6' | 3' x 8' | 4' x 6' | 5' x 8' | 6' x 9' (\*Custom dimensions upon request)

Techniques and Materials: Hand-tufted |
Front: 100% Premium New Zealand Wool and Viscose.

Back: 100% Cotton

The shiny, lush texture of the rug provides a unique softness for your feet like no others. Display our Walking Wild Cat Leopard on Silk Road Hand Tufted Wool Rug in a hallway to capture your guest's imagination, or place it in your office to brighten up a gloomy day.