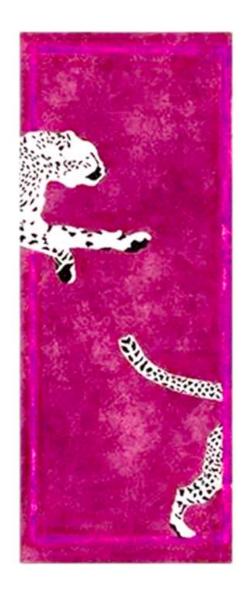

Pink and Gold Leopard Print Hand Tufted Wool Rug
Techniques/Materials: Hand-tufted,
100% Premium New Zealand Wool and Viscose
\*Custom dimensions upon request

3D Garden Bloom Bath Rug
Techniques/Materials: Hand-tufted,
100% Premium New Zealand Wool
\*Custom dimensions upon request