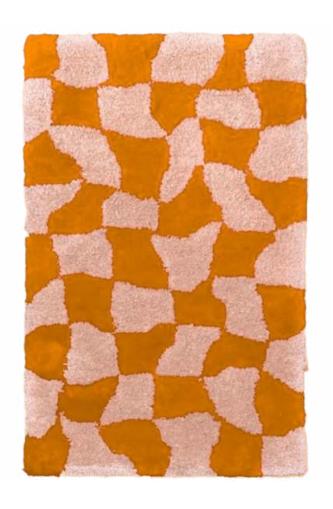

#### Abstract Maze Orange Sun Hand Tufted Wool Rug

Dimensions: 2' x 3' | 3' x 5' | 4' x 6' | 5' x 7' | 6' x 8'

(\*Custom dimensions upon request)

Techniques and Materials: Hand-tufted |

Front: 100% Premium New Zealand Wool and Viscose

Back: 100% Cotton

Looking for a bold and eye-catching addition to your home decor? Look no further than our Abstract Maze Orange Sun Hand Tufted Wool Rug! Handcrafted from high-quality wool and designed with an intricate maze pattern in vibrant shades of orange, this rug is sure to make a statement in any room. Whether you're looking to brighten up a neutral space or add some personality to your home, this rug is the perfect choice.