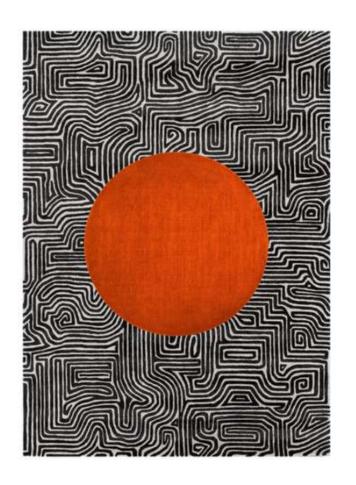

#### Abstract Maze Orange Sun Hand Tufted Wool Rug

Dimensions: 2' x 3' | 3' x 5' | 4' x 6' | 5' x 7' | 6' x 8'

(\*Custom dimensions upon request)

Techniques and Materials: Hand-tufted |

Front: 100% Premium New Zealand Wool and Viscose

Back: 100% Cotton

Looking for a bold and eye-catching addition to your home decor? Look no further than our Abstract Maze Orange Sun Hand Tufted Wool Rug! Handcrafted from high-quality wool and designed with an intricate maze pattern in vibrant shades of orange, this rug is sure to make a statement in any room. Whether you're looking to brighten up a neutral space or add some personality to your home, this rug is the perfect choice.