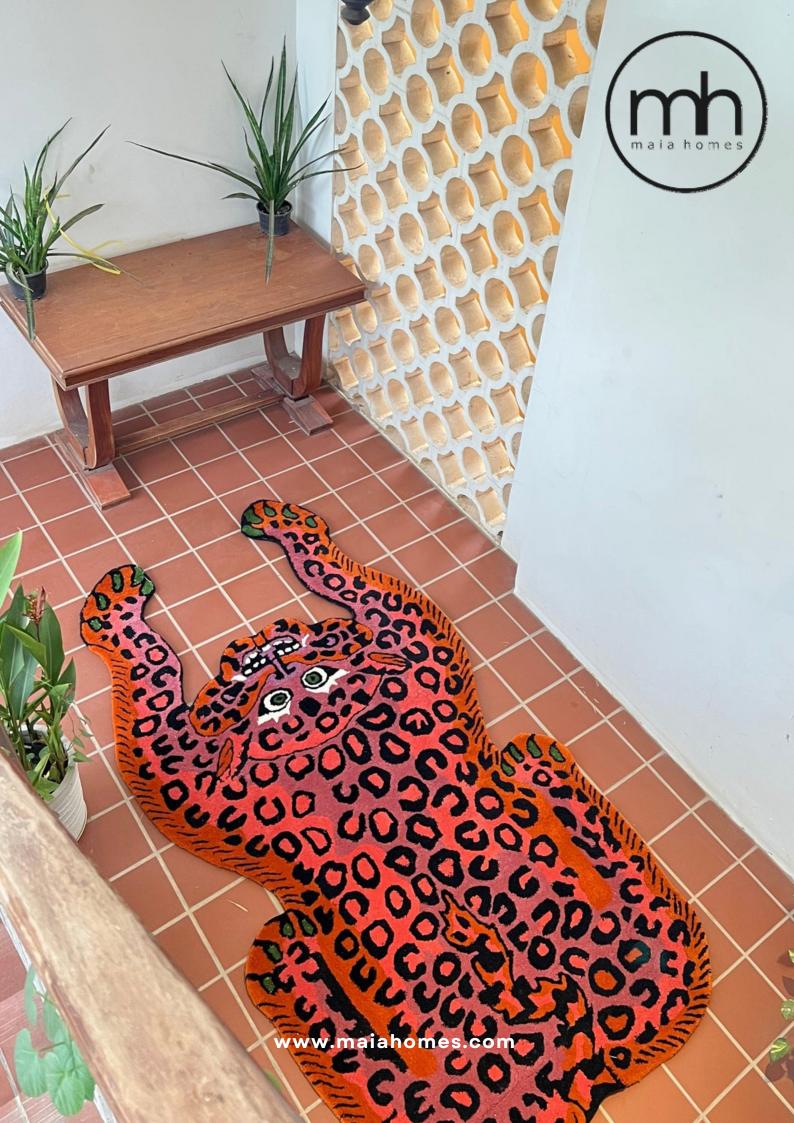

#### Walking Wild Cat Leopard on Silk Road Hand Tufted Wool Rug

Dimensions: 2' x 6' | 3' x 8' | 4' x 6' | 5' x 8' | 6' x 9' (\*Custom dimensions upon request)

Techniques and Materials: Hand-tufted |
Front: 100% Premium New Zealand Wool and Viscose.

Back: 100% Cotton

The shiny, lush texture of the rug provides a unique softness for your feet like no others. Display our Walking Wild Cat Leopard on Silk Road Hand Tufted Wool Rug in a hallway to capture your guest's imagination, or place it in your office to brighten up a gloomy day.