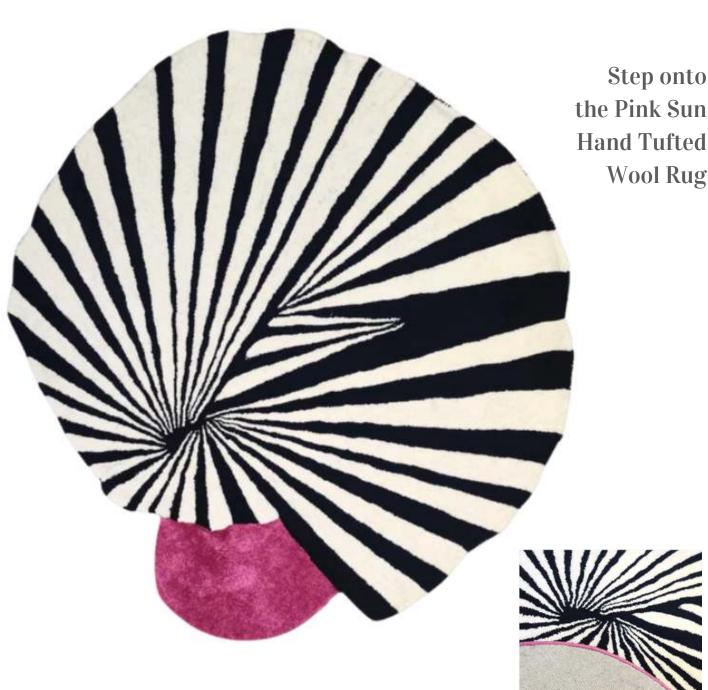

## Art Deco

**Dimensions:** 3' x 3' | 4' x 4' | 5' x 5' | 6' x 6' | 7' x 7'

(\*Custom dimensions upon request) Techniques and Materials: Hand-tufted | Front: 100% Premium New Zealand Wool.

Back: 100% Cotton

Elevate your space with our Step onto the Pink Sun Hand Tufted Wool Rug, a luxurious blend of vibrant color and plush comfort. Crafted with precision and care, this rug is not just an accessory; it's a statement piece that transforms any room into a haven of style and warmth.

Step onto

**Wool Rug** 