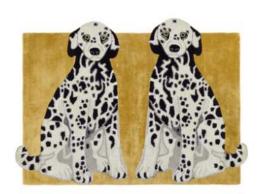

Pair of Doggie Hand Tufted Wool Rug - Mustard

Techniques/Materials: Hand-tufted,

100% Premium New Zealand Wool. and Viscose

\*Custom dimensions upon request

Orange and Green Wavy Checker Hand Tufted Wool Rug
Techniques/Materials: Hand-tufted,
100% Premium New Zealand Wool
\*Custom dimensions upon request