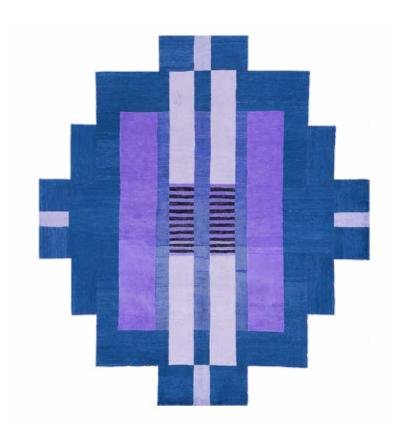

## Art Deco

**Dimensions:** 3' x 3' | 4' x 4' | 5' x 5' | 6' x 6' | 7' x 7'

(\*Custom dimensions upon request) Techniques and Materials: Hand-tufted | Front: 100% Premium New Zealand Wool.

Back: 100% Cotton

Elevate your space with our Step onto the Pink Sun Hand Tufted Wool Rug, a luxurious blend of vibrant color and plush comfort. Crafted with precision and care, this rug is not just an accessory; it's a statement piece that transforms any room into a haven of style and warmth.

Step onto

**Wool Rug** 