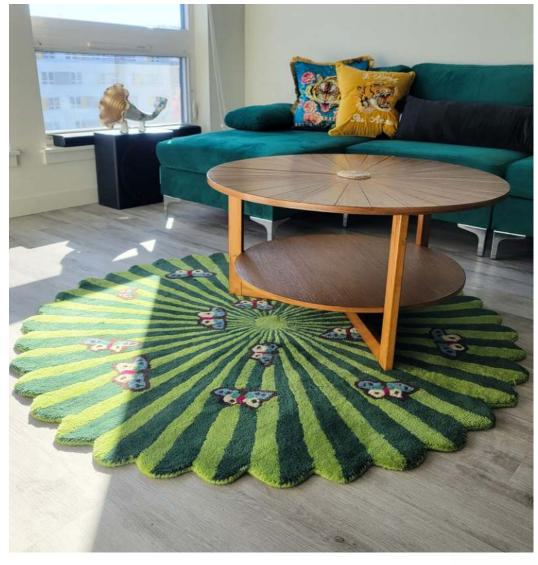

Butterflies over Flower Hand Tufted Wool Rug - Green

**Dimensions:** 3' x 3' | 4' x 4' | 5' x 5' | 6' x 6' | 7' x 7'

(\*Custom dimensions upon request) **Techniques and Materials:** Hand-tufted |

Front: 100% Premium New Zealand Wool.

Back: 100% Cotton

The Butterflies over Flower Hand Tufted Wool Rug in Green is a beautiful and unique addition to any home. Handcrafted from high-quality wool, this rug features a stunning butterfly and flower design that will add a touch of elegance to your space. The vibrant green color will also help to brighten up any room. The hand-tufted construction ensures durability and longevity, making it a great investment for your home. Perfect for adding warmth and texture to your floors, this rug is sure to impress. Bring the beauty of nature into your home with the Butterflies over Flower Hand Tufted Wool Rug in green.