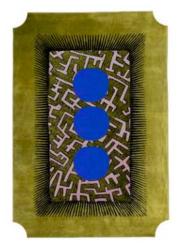

#### Abstract Maze Orange Sun Hand Tufted Wool Rug

Dimensions: 2' x 3' | 3' x 5' | 4' x 6' | 5' x 7' | 6' x 8'

(\*Custom dimensions upon request)

Techniques and Materials: Hand-tufted |

Front: 100% Premium New Zealand Wool and Viscose

Back: 100% Cotton

Looking for a bold and eye-catching addition to your home decor? Look no further than our Abstract Maze Orange Sun Hand Tufted Wool Rug! Handcrafted from high-quality wool and designed with an intricate maze pattern in vibrant shades of orange, this rug is sure to make a statement in any room. Whether you're looking to brighten up a neutral space or add some personality to your home, this rug is the perfect choice.