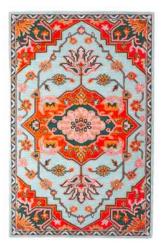

#### Contemporary Round Evil Eye Hand Tufted Wool Rug

Dimensions: 24" x 33" | 36" x 49" | 48" x 65" | 60" x 81" (\*Custom dimensions upon request)

Techniques and Materials: Hand-tufted |
Front: 100% Premium New Zealand Wool.

Back: 100% Cotton

A well-placed area rug not only brings depth and dimension to a room it also muffles sound and lends a soft touch underfoot for comfort. Create the space of your dreams with a Contemporary Round Evil Eye Hand Tufted Wool Rug. Crafted in contrasting colors with a modern twist, it will lend an air of refinement to a contemporary or eclectic setting. Expertly crafted in soft and durable New Zealand wool and hand-tufted, this Contemporary Round Evil Eye Hand Tufted Wool Rug has an irregular shape to lend a bit of a bold vibe anywhere you place it.