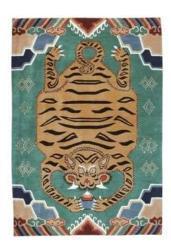

#### Chinoiserie Pink Tibetan Tiger Tufted Wool Rug

**Dimensions:** 2' x 3' | 3' x 5' | 4' x 6' | 5' x 8' | 6' x 9'

(\*Custom dimensions upon request) **Techniques and Materials:** Hand-tufted |
Front: 100% Premium New Zealand Wool.

Back: 100% Cotton

Embrace the beauty of our best-selling Chinoiserie Tibetan Tiger Hand-Tufted Wool Rug in a striking pink palette. Whether it graces your bedroom, living room, dining area, or any eclectic living space, this rug celebrates craftsmanship and adds a vibrant touch to your decor.