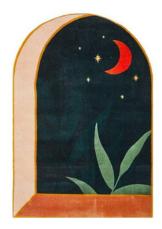

View of the Dark Night Hand-Tufted Area Rug
Techniques/Materials: Hand-tufted,
100% Premium New Zealand Wool.
\*Custom dimensions upon request

Three Suns and Rainbows Hand Tufted Wool Rug
Techniques/Materials: Hand-tufted,
100% Premium New Zealand Wool.
\*Custom dimensions upon request