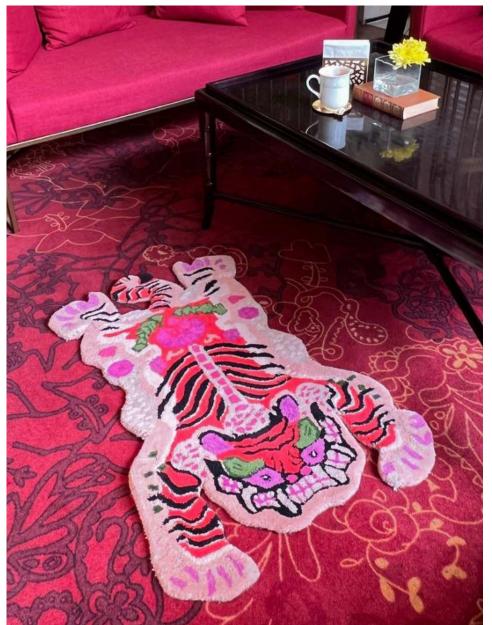

#### Chinoiserie Pink Tibetan Tiger Tufted Wool Rug

**Dimensions:** 2' x 3' | 3' x 5' | 4' x 6' | 5' x 8' | 6' x 9'

(\*Custom dimensions upon request) **Techniques and Materials:** Hand-tufted |
Front: 100% Premium New Zealand Wool.

Back: 100% Cotton

Embrace the beauty of our best-selling Chinoiserie Tibetan Tiger Hand-Tufted Wool Rug in a striking pink palette. Whether it graces your bedroom, living room, dining area, or any eclectic living space, this rug celebrates craftsmanship and adds a vibrant touch to your decor.