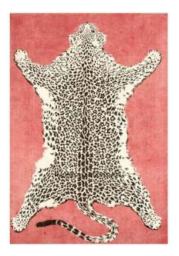

#### Walking Wild Cat Leopard on Silk Road Hand Tufted Wool Rug

Dimensions: 2' x 6' | 3' x 8' | 4' x 6' | 5' x 8' | 6' x 9' (\*Custom dimensions upon request)

Techniques and Materials: Hand-tufted |
Front: 100% Premium New Zealand Wool and Viscose.

Back: 100% Cotton

The shiny, lush texture of the rug provides a unique softness for your feet like no others. Display our Walking Wild Cat Leopard on Silk Road Hand Tufted Wool Rug in a hallway to capture your guest's imagination, or place it in your office to brighten up a gloomy day.