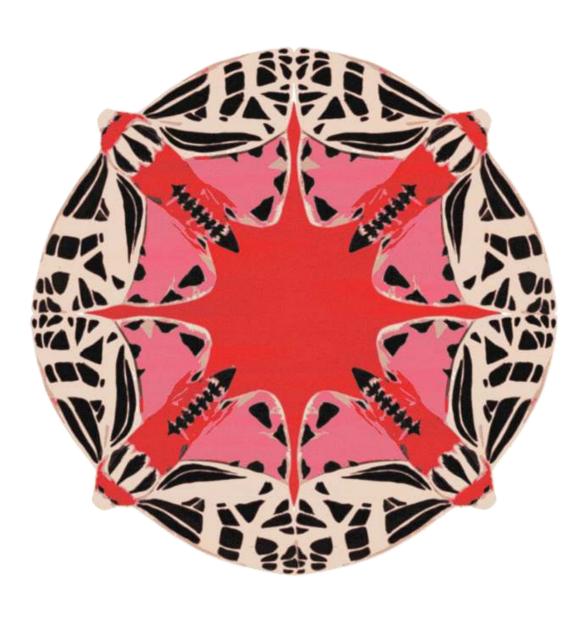

Butterflies over Flower Hand Tufted Wool Rug - Green

**Dimensions:** 3' x 3' | 4' x 4' | 5' x 5' | 6' x 6' | 7' x 7'

(\*Custom dimensions upon request) **Techniques and Materials:** Hand-tufted |

Front: 100% Premium New Zealand Wool.

Back: 100% Cotton

The Butterflies over Flower Hand Tufted Wool Rug in Green is a beautiful and unique addition to any home. Handcrafted from high-quality wool, this rug features a stunning butterfly and flower design that will add a touch of elegance to your space. The vibrant green color will also help to brighten up any room. The hand-tufted construction ensures durability and longevity, making it a great investment for your home. Perfect for adding warmth and texture to your floors, this rug is sure to impress. Bring the beauty of nature into your home with the Butterflies over Flower Hand Tufted Wool Rug in green.