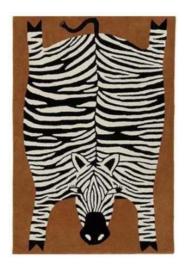

Zebra in the Love Garden Hand Tufted Wool Rug - Pink

**Dimensions:** 36" x 46" | 48" x 62" | 60" x 77" | 72" x 93" | 84" x 100"

(\*Custom dimensions upon request) **Techniques and Materials:** Hand-tufted |

Front: 100% Premium New Zealand Wool and Viscose

Back: 100% Cotton

Celebrate and preserve artisan handcrafts and global traditions around the world with our eclectic Zebra in the Love Garden Hand Tufted Wool Rug in an ovalinspired shape. Featuring zebra lying in a love garden, this wool rug is worth all the attention of a chinoiserie collector. It is perfect for a stylish living space as an entryway rug or living room wall art.