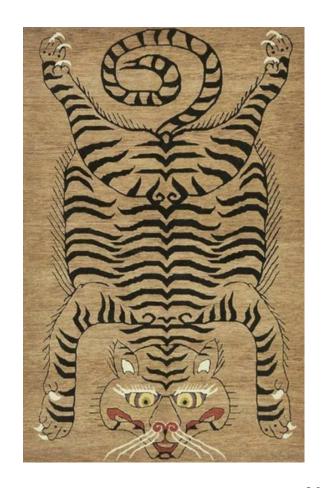

#### Chinoiserie Pink Tibetan Tiger Tufted Wool Rug

**Dimensions:** 2' x 3' | 3' x 5' | 4' x 6' | 5' x 8' | 6' x 9'

(\*Custom dimensions upon request) **Techniques and Materials:** Hand-tufted |
Front: 100% Premium New Zealand Wool.

Back: 100% Cotton

Embrace the beauty of our best-selling Chinoiserie Tibetan Tiger Hand-Tufted Wool Rug in a striking pink palette. Whether it graces your bedroom, living room, dining area, or any eclectic living space, this rug celebrates craftsmanship and adds a vibrant touch to your decor.