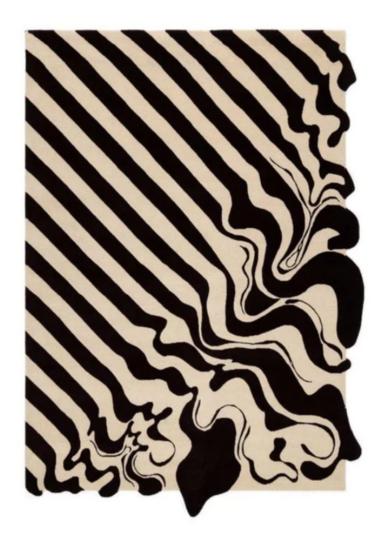

#### Flowing Illusion Black and Gray Hand Tufted Wool Rug

**Dimensions:** 3' x 3' | 4' x 4' | 5' x 5' | 6' x 6' | 7' x 7' (\*Custom dimensions upon request)

Techniques and Materials: Hand-tufted |

Front: 100% Premium New Zealand Wool and Viscose

Back: 100% Cotton

Transform your living space with the enchanting allure of our Flowing Illusion Black and Gray Hand Tufted Wool Rug. Crafted with meticulous precision, its intricate design and soft, luxurious wool make it the perfect centerpiece for adding elegance and warmth to any room.