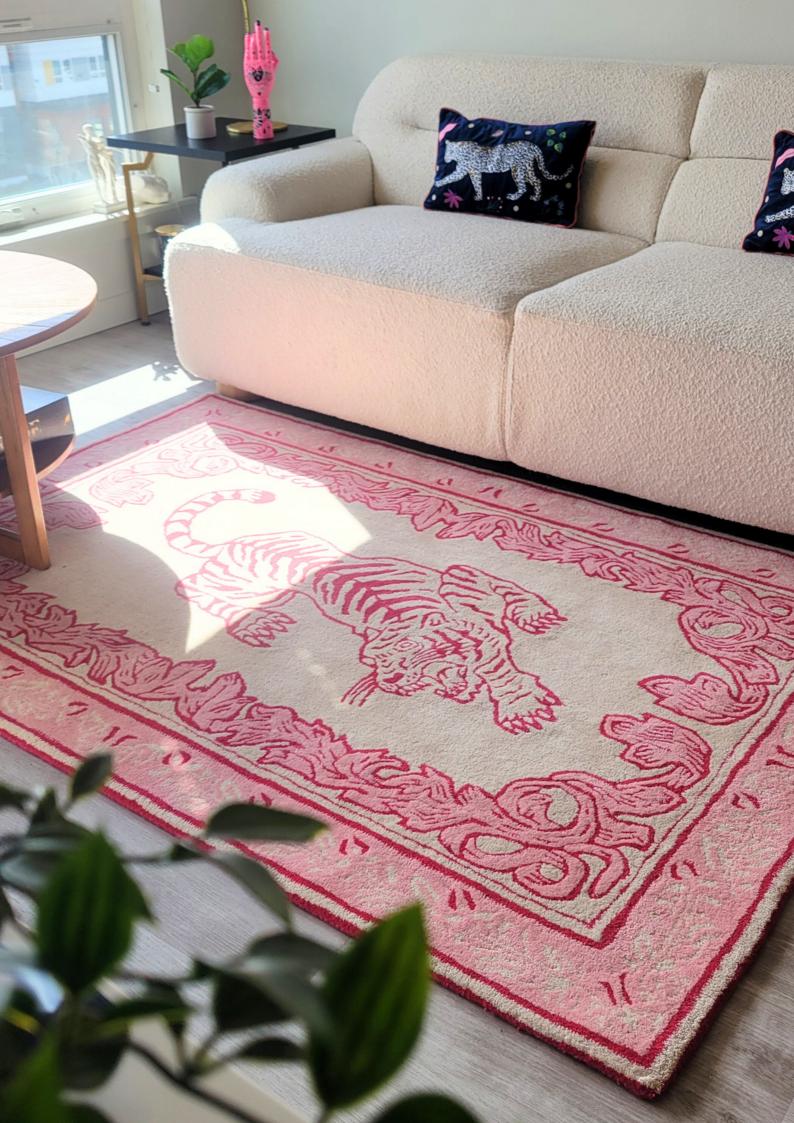

#### Chinoiserie Pink Tibetan Tiger Tufted Wool Rug

**Dimensions:** 2' x 3' | 3' x 5' | 4' x 6' | 5' x 8' | 6' x 9'

(\*Custom dimensions upon request) **Techniques and Materials:** Hand-tufted |
Front: 100% Premium New Zealand Wool.

Back: 100% Cotton

Embrace the beauty of our best-selling Chinoiserie Tibetan Tiger Hand-Tufted Wool Rug in a striking pink palette. Whether it graces your bedroom, living room, dining area, or any eclectic living space, this rug celebrates craftsmanship and adds a vibrant touch to your decor.