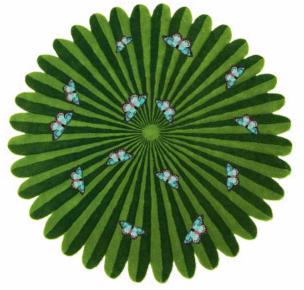

Butterflies over Flower Hand Tufted Wool Rug - Green

**Dimensions:** 3' x 3' | 4' x 4' | 5' x 5' | 6' x 6' | 7' x 7'

(\*Custom dimensions upon request) **Techniques and Materials:** Hand-tufted |

Front: 100% Premium New Zealand Wool.

Back: 100% Cotton

The Butterflies over Flower Hand Tufted Wool Rug in Green is a beautiful and unique addition to any home. Handcrafted from high-quality wool, this rug features a stunning butterfly and flower design that will add a touch of elegance to your space. The vibrant green color will also help to brighten up any room. The hand-tufted construction ensures durability and longevity, making it a great investment for your home. Perfect for adding warmth and texture to your floors, this rug is sure to impress. Bring the beauty of nature into your home with the Butterflies over Flower Hand Tufted Wool Rug in green.