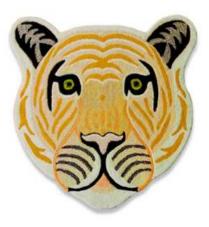

Yellow Tibetan Tiger Green Hand Tufted Round Rug - Green
Techniques/Materials: Hand-tufted,
100% Premium New Zealand Wool and Viscose
\*Custom dimensions upon request

Yellow Tiger Face Hand-Tufted Wool Accent Rug
Techniques/Materials: Hand-tufted,
100% Premium New Zealand Wool.
\*Custom dimensions upon request