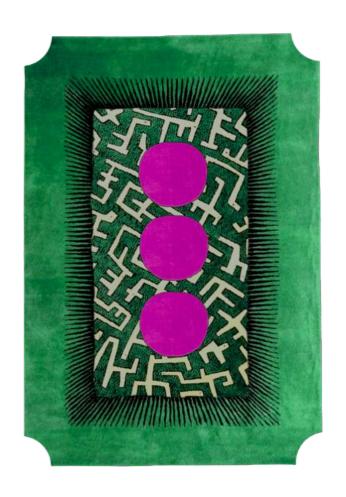

dition to your home decor? Look no further than our Abstract Maze Orange Sun Hand Tufted Wool Rug! Handcrafted from high-quality wool and designed with an intricate maze pattern in vibrant shades of orange, this rug is sure to make a statement in any room. Whether you're looking to brighten up a neutral space or add some personality to your home, this rug is the perfect choice.

#### Maia Sunrise Art Deco Square Hand Tufted Wool Rug

**Dimensions:** 3' x 3' | 4' x 4' | 5' x 5' | 6' x 6' | 7' x 7'

(\*Custom dimensions upon request) **Techniques and Materials:** Hand-tufted |

Front: 100% Premium New Zealand Wool and Viscose

Back: 100% Cotton

Celebrate and preserve artisan handcrafts and global traditions around the world with our Maia Knotted Circles on Square Hand Tufted Wool Rug.







#### Edged Valley of the Suns Hand Tufted Wool Rug - Green

Dimensions: 3' x 5' | 4' x 6' | 5' x 8' | 6' x 9' | 8' x 10

(\*Custom dimensions upon request)

Techniques and Materials: Hand-tufted |

Front: 100% Premium New Zealand Wool and Viscose

Back: 100% Cotton

Celebrate and preserve artisan handcrafts and global traditions around the world with our edged Valley of the Suns Hand Tufted Wool Rug. Featuring a vibrant array of blue and yellow colors, this rug is perfect for a modern living space.

#### Flowing Illusion Black and Gray Hand Tufted Wool Rug

**Dimensions:** 3' x 3' | 4' x 4' | 5' x 5' | 6' x 6' | 7' x 7' (\*Custom dimensions upon request)

Techniques and Materials: Hand-tufted |

Front: 100% Premium New Zealand Wool and Viscose

Back: 100% Cotton

Transform your living sp