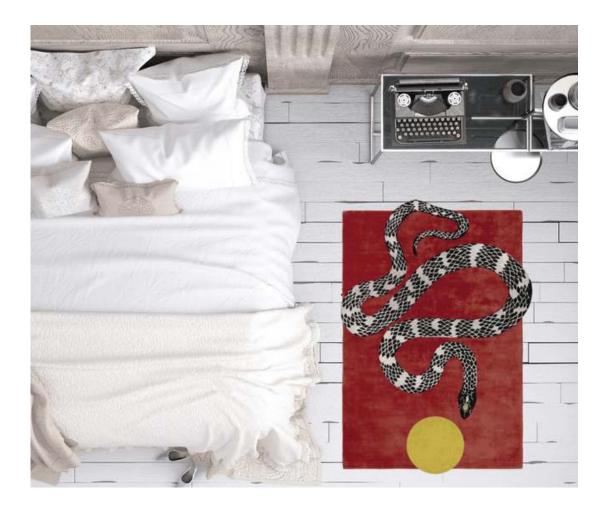

Snake and Sun Red **Hand Tufted Wool Rug** 

**Dimensions:** 2' x 3' | 3' x 5' | 4' x 6' | 5' x 8' | 6' x 8'

(\*Custom dimensions upon request) Techniques and Materials: Hand-tufted | Front: 100% Premium New Zealand Wool.

Back: 100% Cotton

Elevate your home decor with our Snake and Sun Red Hand Tufted Wool Rug, a captivating blend of intricate serpent motifs and vibrant sunbursts, expertly crafted from premium wool for both style and durability. This luxurious rug brings an exotic touch to any space, making it the perfect centerpiece for those seeking a bold and eye-catching statement piece.