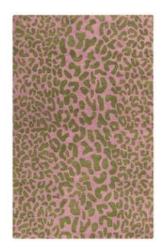

Pink and Gold Leopard Print Hand Tufted Wool Rug
Techniques/Materials: Hand-tufted,
100% Premium New Zealand Wool and Viscose
\*Custom dimensions upon request

3D Garden Bloom Bath Rug
Techniques/Materials: Hand-tufted,
100% Premium New Zealand Wool
\*Custom dimensions upon request