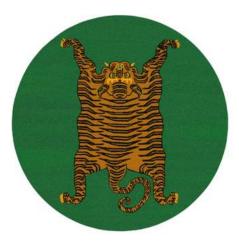

#### Green Tibetan Tiger Accent Wool Rug

Dimensions: 22" x 40" | 33" x 60" | 43" x 80" | 52" x 97"

(\*Custom dimensions upon request)

Techniques and Materials: Hand-tufted |

Front: 100% Premium New Zealand Wool

Back: 100% Cotton

Celebrate and preserve artisan handcrafts and global traditions around the world with our Pink Tibetan Tiger Accent Wool Rug. Featuring a vibrant array of green colors, this rug is perfect for your bedroom, living room, dining room, or other modern living space.