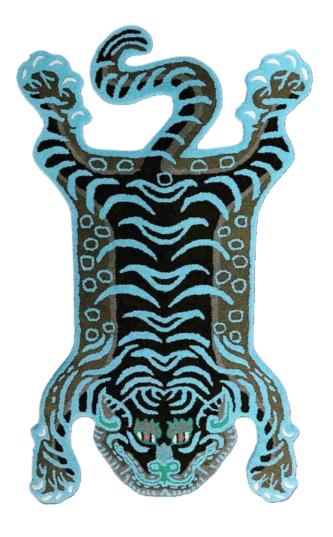

#### Blue Tibetan Tiger Accent Hand Tufted Wool Rug

Dimensions: 22" x 40" | 33" x 60" | 43" x 80" | 52" x 97"

(\*Custom dimensions upon request)

Techniques and Materials: Hand-tufted |

Front: 100% Premium New Zealand Wool.

Back: 100% Cotton

Celebrate and preserve artisan handcrafts and global traditions around the world with our Blue Tibetan Tiger Hand Tufted Wool Rug. Featuring a vibrant array of blue colors, this rug is perfect for your bedroom, living room, dining room, or other modern living space.