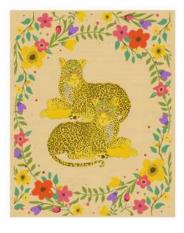

Pink and Gold Leopard Print Hand Tufted Wool Rug
Techniques/Materials: Hand-tufted,
100% Premium New Zealand Wool and Viscose
\*Custom dimensions upon request

3D Garden Bloom Bath Rug
Techniques/Materials: Hand-tufted,
100% Premium New Zealand Wool
\*Custom dimensions upon request