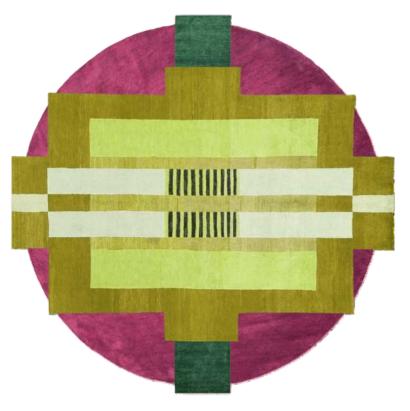

#### Maia Sunrise Art Deco Square Hand Tufted Wool Rug

**Dimensions:** 3' x 3' | 4' x 4' | 5' x 5' | 6' x 6' | 7' x 7'

(\*Custom dimensions upon request) **Techniques and Materials:** Hand-tufted |

Front: 100% Premium New Zealand Wool and Viscose

Back: 100% Cotton

Celebrate and preserve artisan handcrafts and global traditions around the world with our Maia Knotted Circles on Square Hand Tufted Wool Rug.