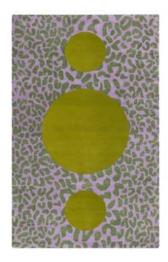

Pink and Gold Leopard Print Hand Tufted Wool Rug
Techniques/Materials: Hand-tufted,
100% Premium New Zealand Wool and Viscose
\*Custom dimensions upon request

3D Garden Bloom Bath Rug
Techniques/Materials: Hand-tufted,
100% Premium New Zealand Wool
\*Custom dimensions upon request