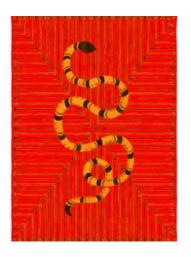

Snake and Sun Red **Hand Tufted Wool Rug** 

**Dimensions:** 2' x 3' | 3' x 5' | 4' x 6' | 5' x 8' | 6' x 8'

(\*Custom dimensions upon request) Techniques and Materials: Hand-tufted | Front: 100% Premium New Zealand Wool.

Back: 100% Cotton

Elevate your home decor with our Snake and Sun Red Hand Tufted Wool Rug, a captivating blend of intricate serpent motifs and vibrant sunbursts, expertly crafted from premium wool for both style and durability. This luxurious rug brings an exotic touch to any space, making it the perfect centerpiece for those seeking a bold and eye-catching statement piece.