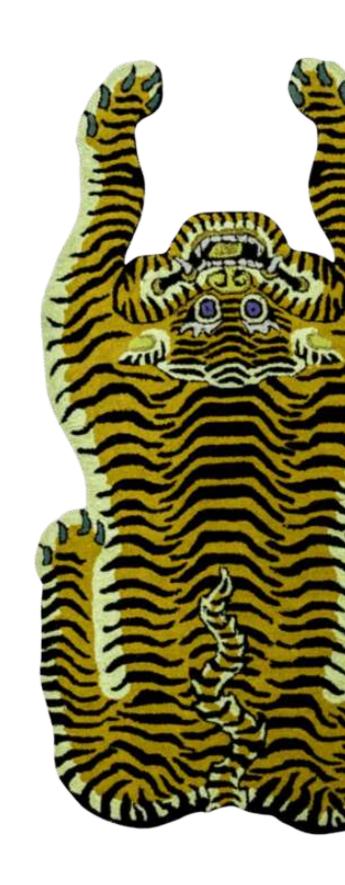

#### Green Tibetan Tiger Accent Wool Rug

Dimensions: 22" x 40" | 33" x 60" | 43" x 80" | 52" x 97"

(\*Custom dimensions upon request)

Techniques and Materials: Hand-tufted |

Front: 100% Premium New Zealand Wool

Back: 100% Cotton

Celebrate and preserve artisan handcrafts and global traditions around the world with our Pink Tibetan Tiger Accent Wool Rug. Featuring a vibrant array of green colors, this rug is perfect for your bedroom, living room, dining room, or other modern living space.