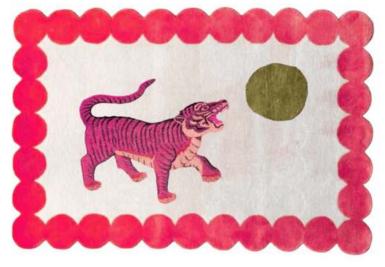

#### Chinoiserie Pink Tibetan Tiger Tufted Wool Rug

**Dimensions:** 2' x 3' | 3' x 5' | 4' x 6' | 5' x 8' | 6' x 9'

(\*Custom dimensions upon request) **Techniques and Materials:** Hand-tufted |
Front: 100% Premium New Zealand Wool.

Back: 100% Cotton

Embrace the beauty of our best-selling Chinoiserie Tibetan Tiger Hand-Tufted Wool Rug in a striking pink palette. Whether it graces your bedroom, living room, dining area, or any eclectic living space, this rug celebrates craftsmanship and adds a vibrant touch to your decor.