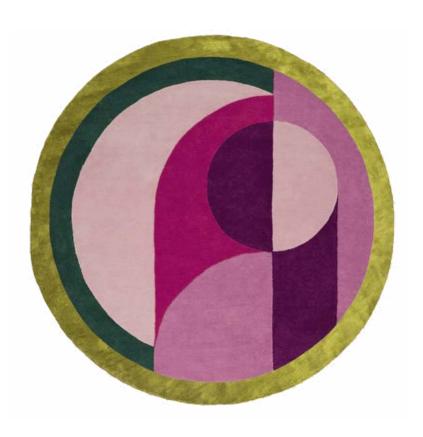

#### Contemporary Round Evil Eye Hand Tufted Wool Rug

Dimensions: 24" x 33" | 36" x 49" | 48" x 65" | 60" x 81" (\*Custom dimensions upon request)

Techniques and Materials: Hand-tufted |
Front: 100% Premium New Zealand Wool.

Back: 100% Cotton

A well-placed area rug not only brings depth and dimension to a room it also muffles sound and lends a soft touch underfoot for comfort. Create the space of your dreams with a Contemporary Round Evil Eye Hand Tufted Wool Rug. Crafted in contrasting colors with a modern twist, it will lend an air of refinement to a contemporary or eclectic setting. Expertly crafted in soft and durable New Zealand wool and hand-tufted, this Contemporary Round Evil Eye Hand Tufted Wool Rug has an irregular shape to lend a bit of a bold vibe anywhere you place it.