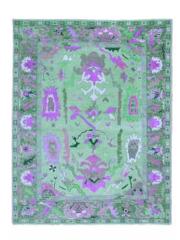

Prowess in Pink Garden Hand-Tufted Rug

**Dimensions:** 4' x 6' | 5' x 8' | 6' x 9' | 7' x 11' | 8' x 12'

(\*Custom dimensions upon request) **Techniques and Materials:** Hand-tufted |

Front: 100% Premium New Zealand Wool.

Back: 100% Cotton

Unleash a riot of joy with our Prowess in Pink Garden Hand-Tufted Rug – a maximalist marvel that transforms your space into a vibrant haven of fun and flair. Dive into a sea of exuberant pinks, whimsical patterns, and a burst of botanical beauty, hand-tufted to perfection. This rug is not just a floor covering; it's a celebration of individuality and fearless style. Let your space bloom with personality as you indulge in the maximalist charm of Prowess in Pink. Elevate your decor game and make a bold statement with this one-of-a-kind masterpiece – where every step is a dance in the garden of joy!