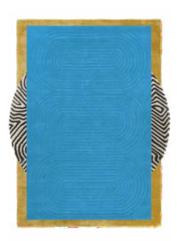

View of the Dark Night Hand-Tufted Area Rug
Techniques/Materials: Hand-tufted,
100% Premium New Zealand Wool.
\*Custom dimensions upon request

Three Suns and Rainbows Hand Tufted Wool Rug
Techniques/Materials: Hand-tufted,
100% Premium New Zealand Wool.
\*Custom dimensions upon request