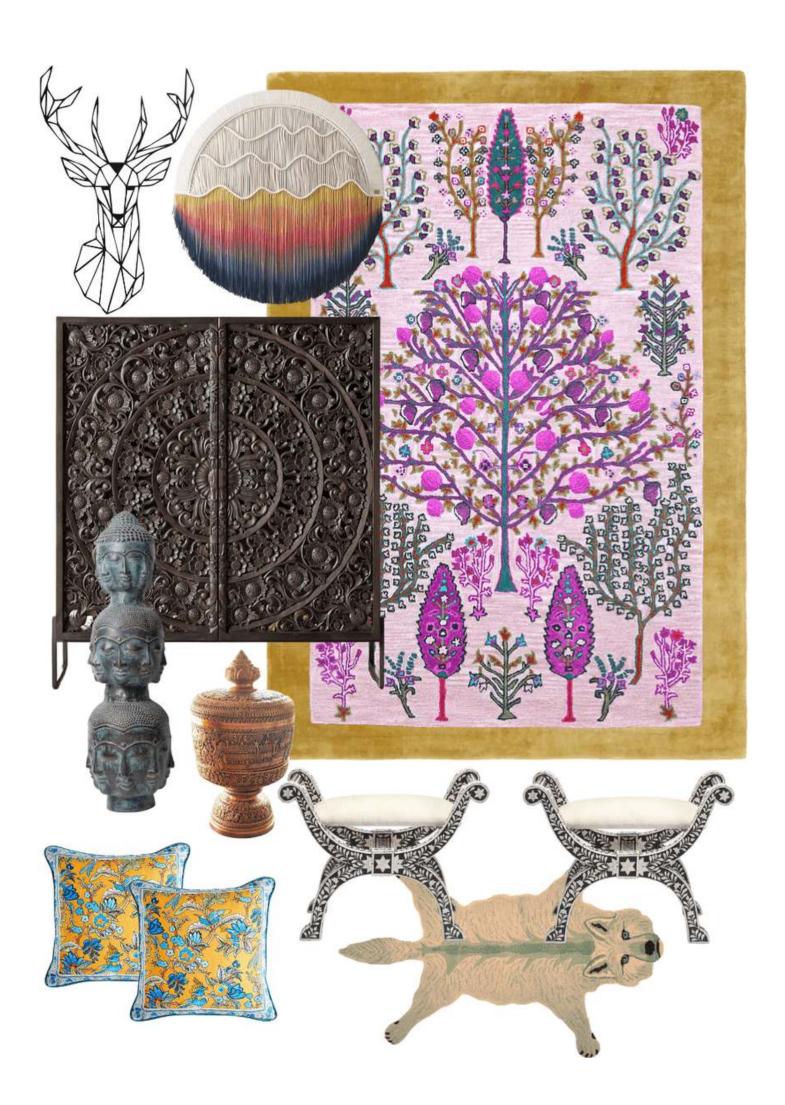

Zebra in the Love Garden Hand Tufted Wool Rug - Pink

**Dimensions:** 36" x 46" | 48" x 62" | 60" x 77" | 72" x 93" | 84" x 100"

(\*Custom dimensions upon request) **Techniques and Materials:** Hand-tufted |

Front: 100% Premium New Zealand Wool and Viscose

Back: 100% Cotton

Celebrate and preserve artisan handcrafts and global traditions around the world with our eclectic Zebra in the Love Garden Hand Tufted Wool Rug in an ovalinspired shape. Featuring zebra lying in a love garden, this wool rug is worth all the attention of a chinoiserie collector. It is perfect for a stylish living space as an entryway rug or living room wall art.

Pair of Doggie Hand Tufted Wool Rug - Mustard

Techniques/Materials: Hand-tufted,

100% Premium New Zealand Wool. and Viscose

\*Custom dimensions upon request

Orange and Green Wavy Checker Hand Tufted Wool Rug
Techniques/Materials: Hand-tufted,
100% Premium New Zealand Wool
\*Custom dimensions upon request