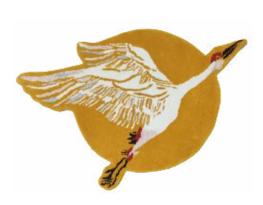

Scalloped Serpentine Duo Harmony Hand Tufted Rug Techniques/Materials: Hand-tufted, 100% Premium New Zealand Wool. \*Custom dimensions upon request

Chinoiserie Crane over the Sun Hand Tufted Wool Rug Techniques/Materials: Hand-tufted, 100% Premium New Zealand Wool. \*Custom dimensions upon request