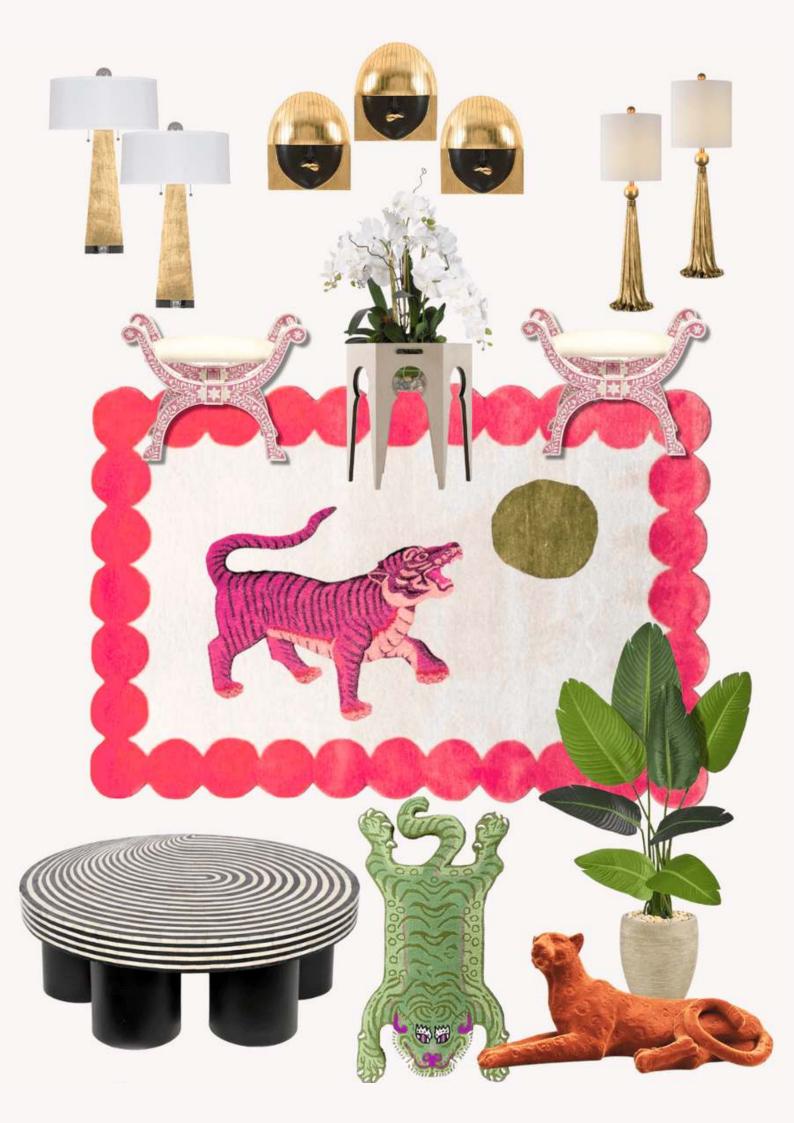

#### Chinoiserie Pink Tibetan Tiger Tufted Wool Rug

**Dimensions:** 2' x 3' | 3' x 5' | 4' x 6' | 5' x 8' | 6' x 9'

(\*Custom dimensions upon request) **Techniques and Materials:** Hand-tufted |
Front: 100% Premium New Zealand Wool.

Back: 100% Cotton

Embrace the beauty of our best-selling Chinoiserie Tibetan Tiger Hand-Tufted Wool Rug in a striking pink palette. Whether it graces your bedroom, living room, dining area, or any eclectic living space, this rug celebrates craftsmanship and adds a vibrant touch to your decor.