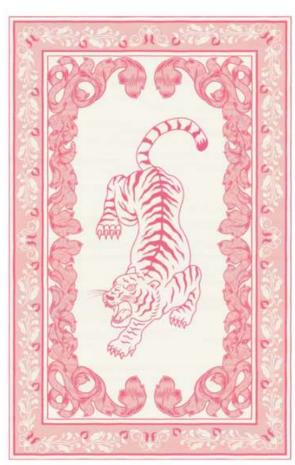

#### Chinoiserie Pink Tibetan Tiger Tufted Wool Rug

**Dimensions:** 2' x 3' | 3' x 5' | 4' x 6' | 5' x 8' | 6' x 9'

(\*Custom dimensions upon request) **Techniques and Materials:** Hand-tufted |
Front: 100% Premium New Zealand Wool.

Back: 100% Cotton

Embrace the beauty of our best-selling Chinoiserie Tibetan Tiger Hand-Tufted Wool Rug in a striking pink palette. Whether it graces your bedroom, living room, dining area, or any eclectic living space, this rug celebrates craftsmanship and adds a vibrant touch to your decor.