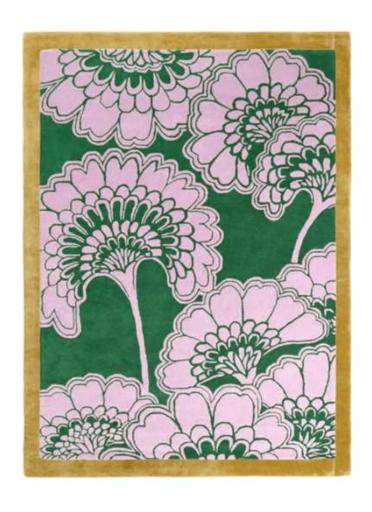

#### Feminine Art Deco Floral Hand Tufted Rug

Dimensions: 2' x 3' | 3' x 5' | 4' x 6' | 5' x 8' | 6' x 9' (\*Custom dimensions upon request)

Techniques and Materials: Hand-tufted |
Front: 100% Premium New Zealand Wool.

Back: 100% Cotton

Luxuriate in the plush embrace of premium materials, ensuring a sensory delight with every step. Elevate your décor with this avant-garde masterpiece that transforms your space into a sanctuary of sophistication. Imbued with the spirit of artistic maximalism, this rug is not merely a floor covering but a statement piece that commands attention and admiration. Unleash a tidal wave of glamour with our Feminine Art Deco Floral Hand Tufted Rug – where artistry meets functionality in a dance of opulence.