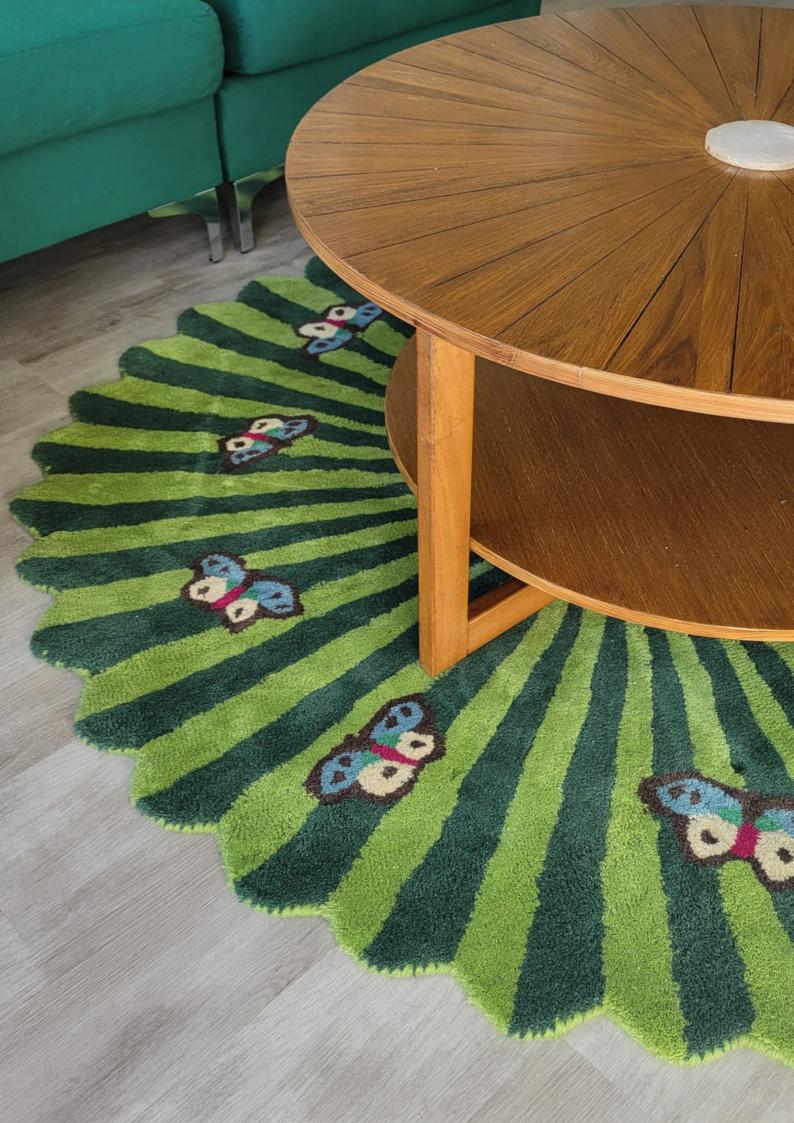

Butterflies over Flower Hand Tufted Wool Rug - Green

**Dimensions:** 3' x 3' | 4' x 4' | 5' x 5' | 6' x 6' | 7' x 7'

(\*Custom dimensions upon request) **Techniques and Materials:** Hand-tufted |

Front: 100% Premium New Zealand Wool.

Back: 100% Cotton

The Butterflies over Flower Hand Tufted Wool Rug in Green is a beautiful and unique addition to any home. Handcrafted from high-quality wool, this rug features a stunning butterfly and flower design that will add a touch of elegance to your space. The vibrant green color will also help to brighten up any room. The hand-tufted construction ensures durability and longevity, making it a great investment for your home. Perfect for adding warmth and texture to your floors, this rug is sure to impress. Bring the beauty of nature into your home with the Butterflies over Flower Hand Tufted Wool Rug in green.