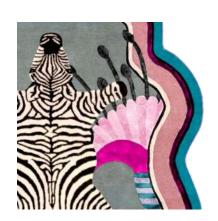

Zebra in the Love Garden Hand Tufted Wool Rug - Pink

**Dimensions:** 36" x 46" | 48" x 62" | 60" x 77" | 72" x 93" | 84" x 100"

(\*Custom dimensions upon request) **Techniques and Materials:** Hand-tufted |

Front: 100% Premium New Zealand Wool and Viscose

Back: 100% Cotton

Celebrate and preserve artisan handcrafts and global traditions around the world with our eclectic Zebra in the Love Garden Hand Tufted Wool Rug in an ovalinspired shape. Featuring zebra lying in a love garden, this wool rug is worth all the attention of a chinoiserie collector. It is perfect for a stylish living space as an entryway rug or living room wall art.