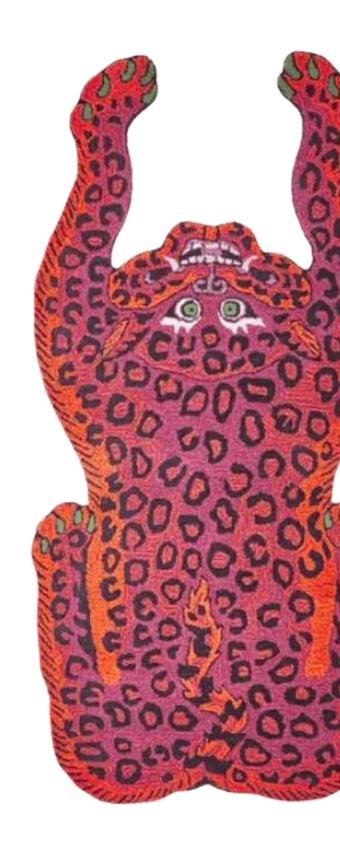

#### Walking Wild Cat Leopard on Silk Road Hand Tufted Wool Rug

Dimensions: 2' x 6' | 3' x 8' | 4' x 6' | 5' x 8' | 6' x 9' (\*Custom dimensions upon request)

Techniques and Materials: Hand-tufted |
Front: 100% Premium New Zealand Wool and Viscose.

Back: 100% Cotton

The shiny, lush texture of the rug provides a unique softness for your feet like no others. Display our Walking Wild Cat Leopard on Silk Road Hand Tufted Wool Rug in a hallway to capture your guest's imagination, or place it in your office to brighten up a gloomy day.