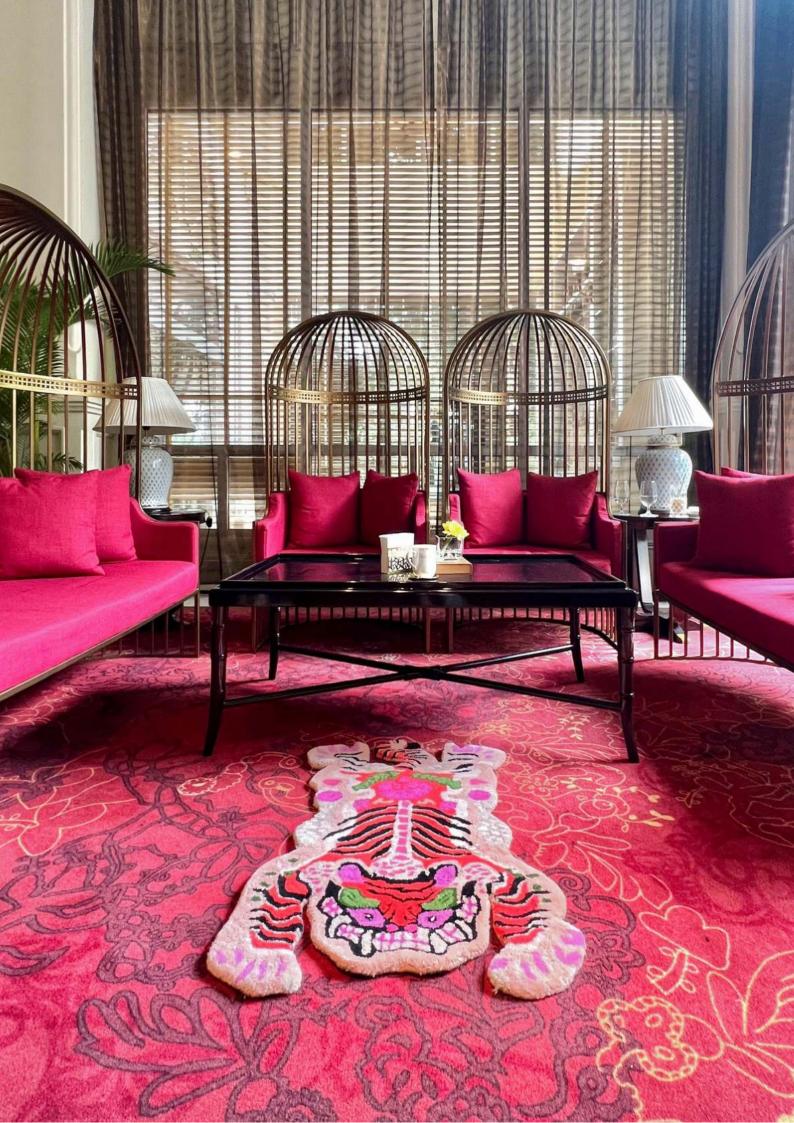

#### Chinoiserie Pink Tibetan Tiger Tufted Wool Rug

**Dimensions:** 2' x 3' | 3' x 5' | 4' x 6' | 5' x 8' | 6' x 9'

(\*Custom dimensions upon request) **Techniques and Materials:** Hand-tufted |
Front: 100% Premium New Zealand Wool.

Back: 100% Cotton

Embrace the beauty of our best-selling Chinoiserie Tibetan Tiger Hand-Tufted Wool Rug in a striking pink palette. Whether it graces your bedroom, living room, dining area, or any eclectic living space, this rug celebrates craftsmanship and adds a vibrant touch to your decor.