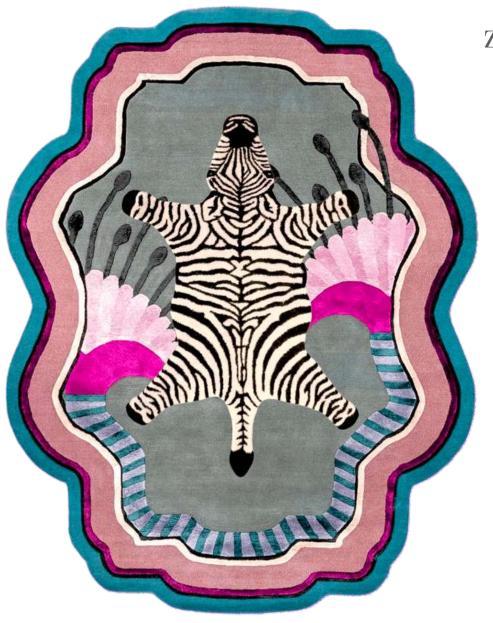

Zebra in the Love Garden Hand Tufted Wool Rug - Pink

**Dimensions:** 36" x 46" | 48" x 62" | 60" x 77" | 72" x 93" | 84" x 100"

(\*Custom dimensions upon request) **Techniques and Materials:** Hand-tufted |

Front: 100% Premium New Zealand Wool and Viscose

Back: 100% Cotton

Celebrate and preserve artisan handcrafts and global traditions around the world with our eclectic Zebra in the Love Garden Hand Tufted Wool Rug in an ovalinspired shape. Featuring zebra lying in a love garden, this wool rug is worth all the attention of a chinoiserie collector. It is perfect for a stylish living space as an entryway rug or living room wall art.