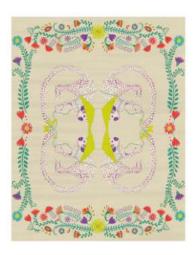

#### Garden of Courage Hand Tufted Rug

Dimensions: 3' x 5' | 4' x 6' | 5' x 8' | 6' x 9' | 8' x 10'

(\*Custom dimensions upon request)

Techniques and Materials: Hand-tufted |

Front: 100% Premium New Zealand Wool and Viscose.

Back: 100% Cotton

The shiny, lush texture of the rug provides a unique softness for your feet like no others. Display our Walking Wild Cat Leopard on Silk Road Hand Tufted Wool Rug in a hallway to capture your guest's imagination, or place it in your office to brighten up a gloomy day.