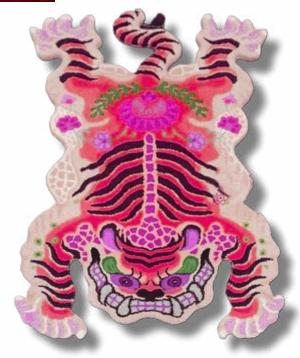

#### Chinoiserie Pink Tibetan Tiger Tufted Wool Rug

**Dimensions:** 2' x 3' | 3' x 5' | 4' x 6' | 5' x 8' | 6' x 9'

(\*Custom dimensions upon request) **Techniques and Materials:** Hand-tufted |
Front: 100% Premium New Zealand Wool.

Back: 100% Cotton

Embrace the beauty of our best-selling Chinoiserie Tibetan Tiger Hand-Tufted Wool Rug in a striking pink palette. Whether it graces your bedroom, living room, dining area, or any eclectic living space, this rug celebrates craftsmanship and adds a vibrant touch to your decor.