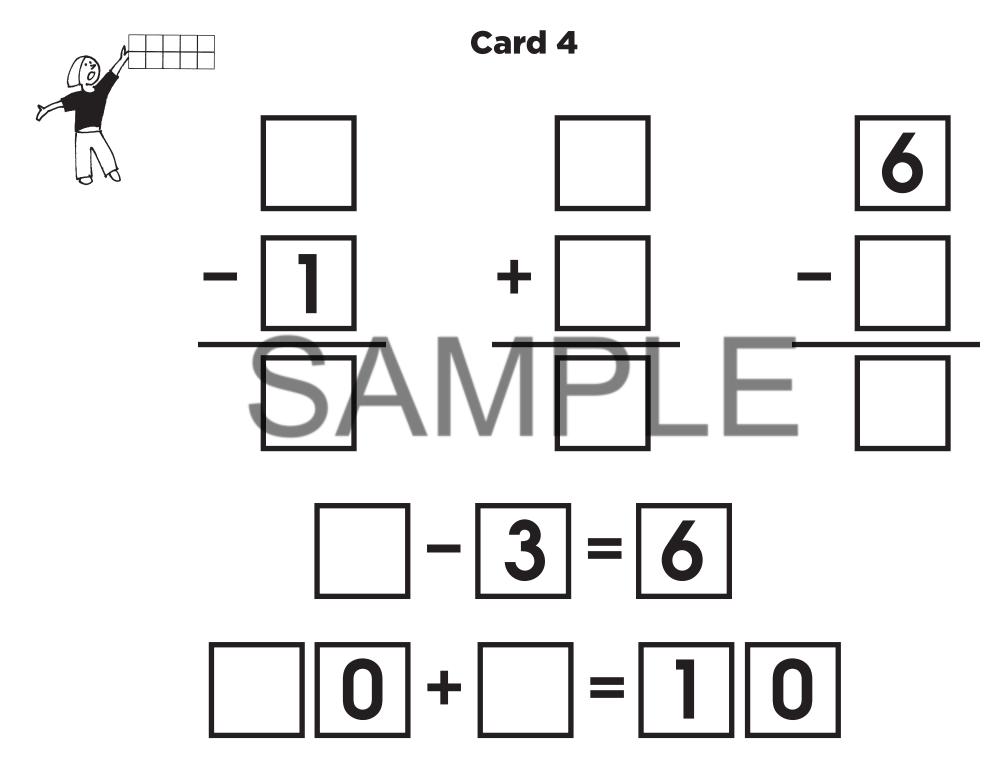

## **INSTRUCTIONS:**

- 1. Choose a puzzle card.
- 2. Use a set of tiles, numbered 0 -
- 3. Use each tile ONLY ONCE to correctly complete each fact on the puzzle card.

**LEVEL 1** CARDS 1 - 4 Subtraction facts with subtrahends of 0, 1, 2, 3