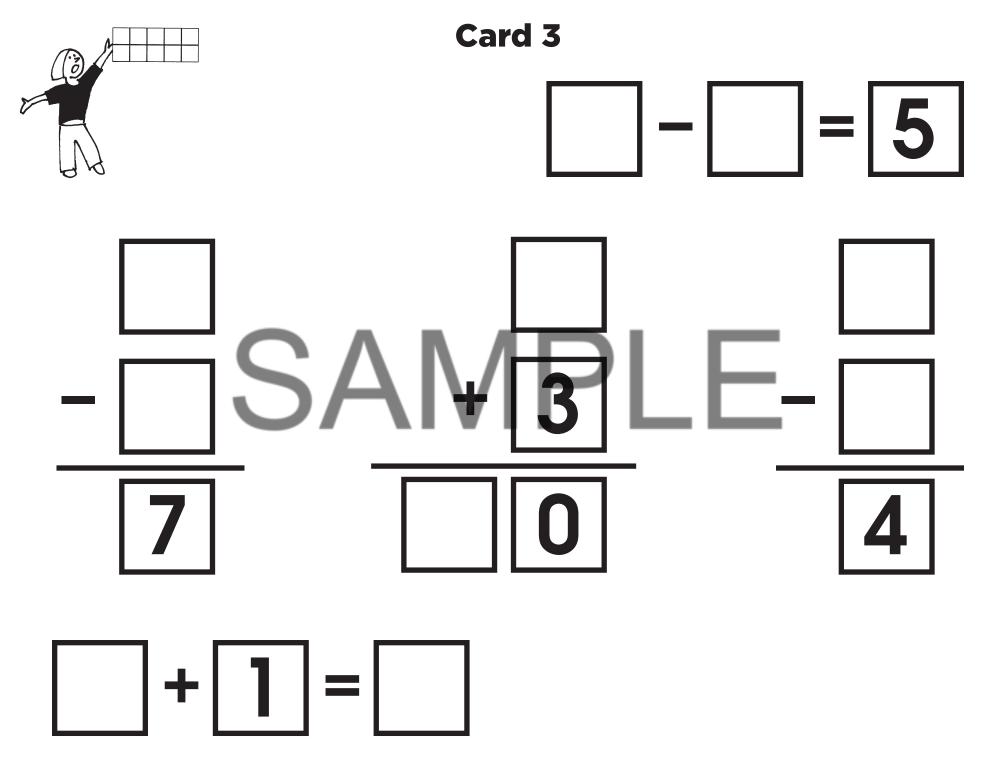

## **INSTRUCTIONS:**

- 1. Choose a puzzle card.
- 2. Use a set of tiles, numbered 0 -
- 3. Use each tile ONLY ONCE to correctly complete each fact on the puzzle card.

**LEVEL 1** CARDS 1 - 4 Subtraction facts with subtrahends of 0, 1, 2, 3