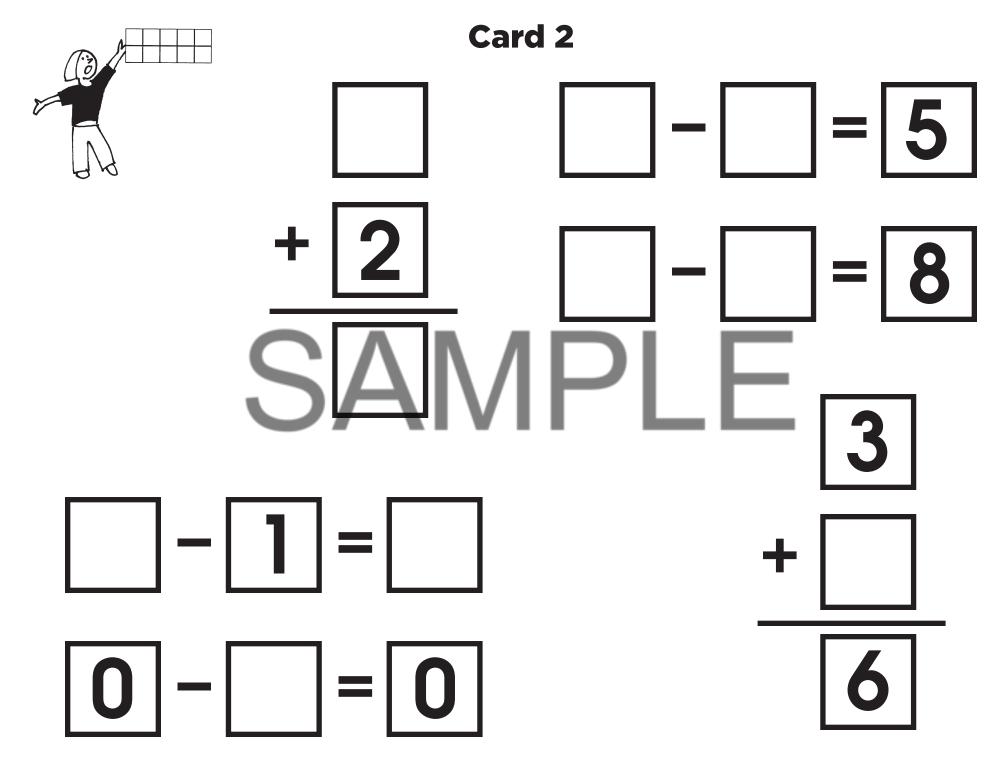

## **INSTRUCTIONS:**

- 1. Choose a puzzle card.
- 2. Use a set of tiles, numbered 0 -
- 3. Use each tile ONLY ONCE to correctly complete each fact on the puzzle card.

**LEVEL 1** CARDS 1 - 4 Subtraction facts with subtrahends of 0, 1, 2, 3