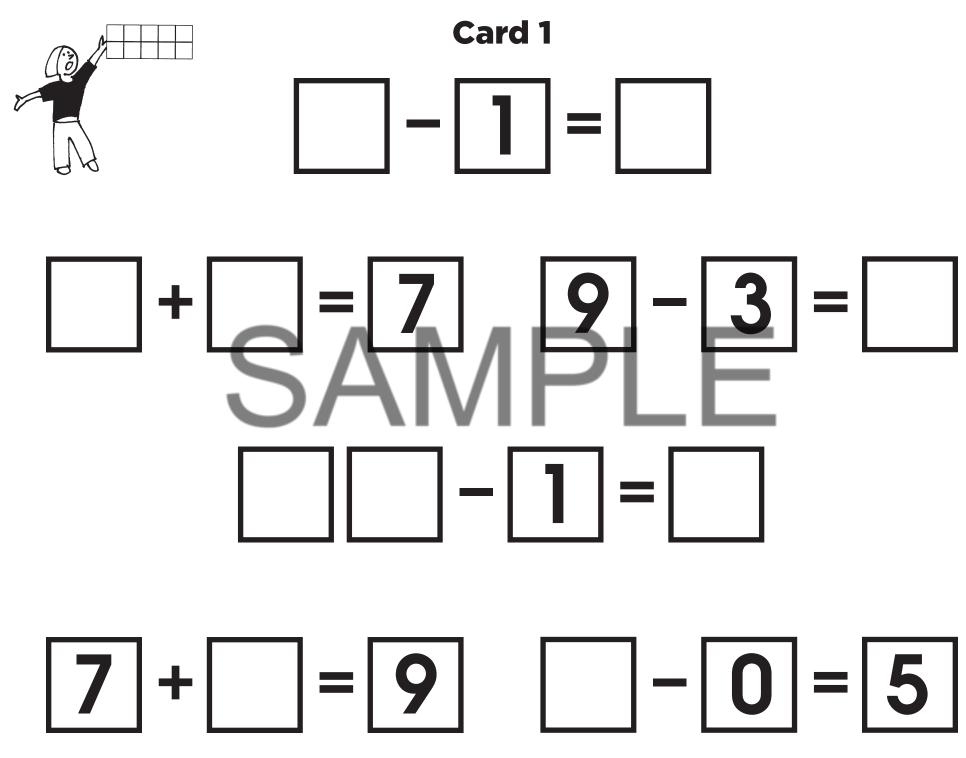

## **INSTRUCTIONS:**

- 1. Choose a puzzle card.
- 2. Use a set of tiles, numbered 0 -
- 3. Use each tile ONLY ONCE to correctly complete each fact on the puzzle card.

**LEVEL 1** CARDS 1 - 4 Subtraction facts with subtrahends of 0, 1, 2, 3