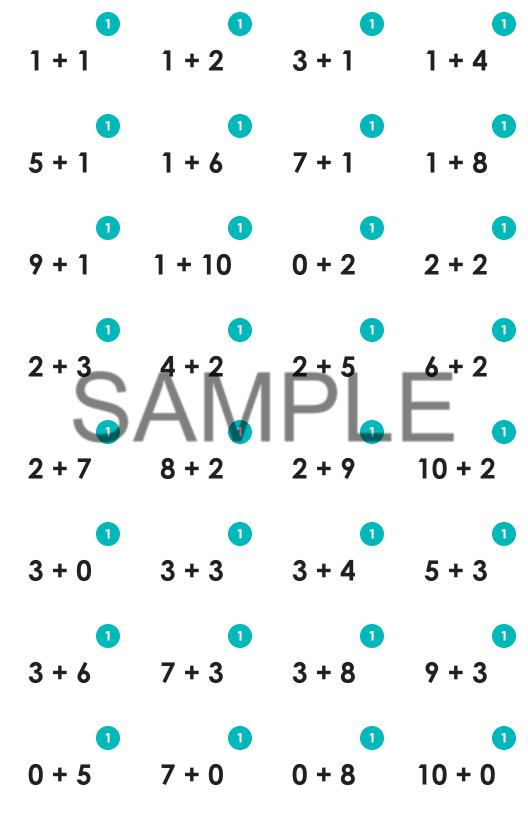

| GAME<br>BOARD | ADDITION<br>FACTS WITH          |  |  |  |
|---------------|---------------------------------|--|--|--|
| 1             | 0, 1, 2 and 3                   |  |  |  |
| 2             | doubles                         |  |  |  |
| 3             | 0, 1, 2, 3 and doubles          |  |  |  |
| 4             | 9 and 10                        |  |  |  |
| 5             | 9                               |  |  |  |
| 6             | 0, 1, 2, 3, 9, 10 and doubles   |  |  |  |
| 7             | doubles and near doubles        |  |  |  |
| 8             | near doubles                    |  |  |  |
| 9             | 9, 10, doubles and near doubles |  |  |  |
| 10            | 8, 9 and 10                     |  |  |  |
| 11            | 8                               |  |  |  |
| 12            | near doubles and 8              |  |  |  |
| 13            | 3                               |  |  |  |
| 14            | 4                               |  |  |  |
| 15            | 5                               |  |  |  |
| 16            | 6                               |  |  |  |
| 17            | 7                               |  |  |  |
| 18-20         | 1 - 10                          |  |  |  |

| ADDITION FACTS: 0, 1, 2 AND 3 |          |              |    |    |  |
|-------------------------------|----------|--------------|----|----|--|
| 4                             | 11       | 8            | 6  | 3  |  |
| 8                             | <u> </u> | <b>\</b> \$F | 2년 | 19 |  |
| 7                             | 6        | 10           | 11 | 4  |  |
| 10                            | 8        | 9            | 2  | 12 |  |
| 5                             | 3        | 12           | 7  | 8  |  |