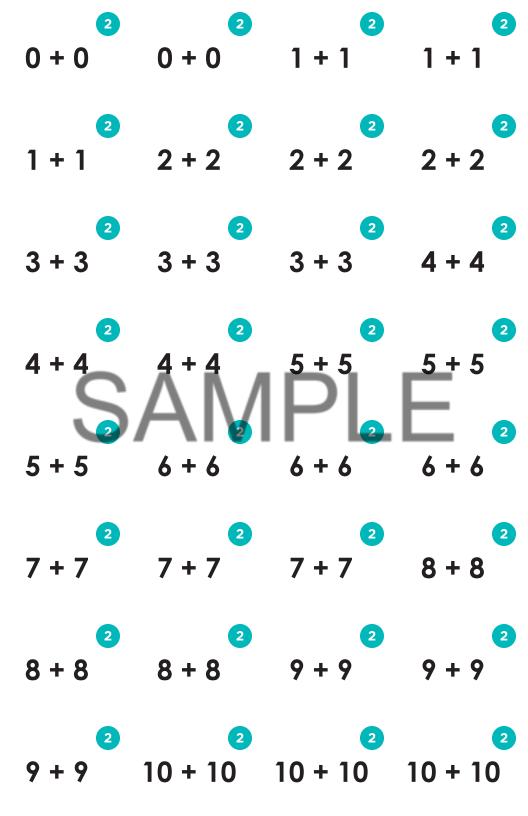

| GAME<br>BOARD | ADDITION<br>FACTS WITH          |  |  |  |
|---------------|---------------------------------|--|--|--|
| 1             | 0, 1, 2 and 3                   |  |  |  |
| 2             | doubles                         |  |  |  |
| 3             | 0, 1, 2, 3 and doubles          |  |  |  |
| 4             | 9 and 10                        |  |  |  |
| 5             | 9                               |  |  |  |
| 6             | 0, 1, 2, 3, 9, 10 and doubles   |  |  |  |
| 7             | doubles and near doubles        |  |  |  |
| 8             | near doubles                    |  |  |  |
| 9             | 9, 10, doubles and near doubles |  |  |  |
| 10            | 8, 9 and 10                     |  |  |  |
| 11            | 8                               |  |  |  |
| 12            | near doubles and 8              |  |  |  |
| 13            | 3                               |  |  |  |
| 14            | 4                               |  |  |  |
| 15            | 5                               |  |  |  |
| 16            | 6                               |  |  |  |
| 17            | 7                               |  |  |  |
| 18-20         | 1 - 10                          |  |  |  |

| ADDITION FACTS: DOUBLES |    |    |        |    |  |
|-------------------------|----|----|--------|----|--|
| 8                       | 0  | 14 | 18     | 10 |  |
| 16                      | 4  | 20 | )<br>2 | 12 |  |
| 10                      | 12 | 6  | 16     | 4  |  |
| 2                       | 18 | 16 | 8      | 20 |  |
| 14                      | 6  | 12 | 0      | 14 |  |