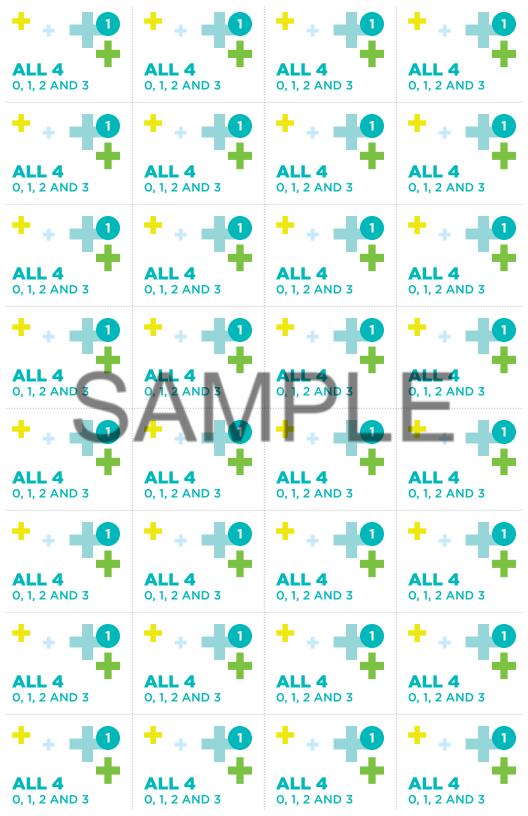

| GAME<br>BOARD | ADDITION<br>FACTS WITH          |  |  |  |
|---------------|---------------------------------|--|--|--|
| 1             | 0, 1, 2 and 3                   |  |  |  |
| 2             | doubles                         |  |  |  |
| 3             | 0, 1, 2, 3 and doubles          |  |  |  |
| 4             | 9 and 10                        |  |  |  |
| 5             | 9                               |  |  |  |
| 6             | 0, 1, 2, 3, 9, 10 and doubles   |  |  |  |
| 7             | doubles and near doubles        |  |  |  |
| 8             | near doubles                    |  |  |  |
| 9             | 9, 10, doubles and near doubles |  |  |  |
| 10            | 8, 9 and 10                     |  |  |  |
| 11            | 8                               |  |  |  |
| 12            | near doubles and 8              |  |  |  |
| 13            | 3                               |  |  |  |
| 14            | 4                               |  |  |  |
| 15            | 5                               |  |  |  |
| 16            | 6                               |  |  |  |
| 17            | 7                               |  |  |  |
| 18-20         | 1 - 10                          |  |  |  |

| ADDITION FACTS: 0, 1, 2 AND 3 |          |              |    |    |  |
|-------------------------------|----------|--------------|----|----|--|
| 4                             | 11       | 8            | 6  | 3  |  |
| 8                             | <u> </u> | <b>\</b> \$F | 2년 | 19 |  |
| 7                             | 6        | 10           | 11 | 4  |  |
| 10                            | 8        | 9            | 2  | 12 |  |
| 5                             | 3        | 12           | 7  | 8  |  |