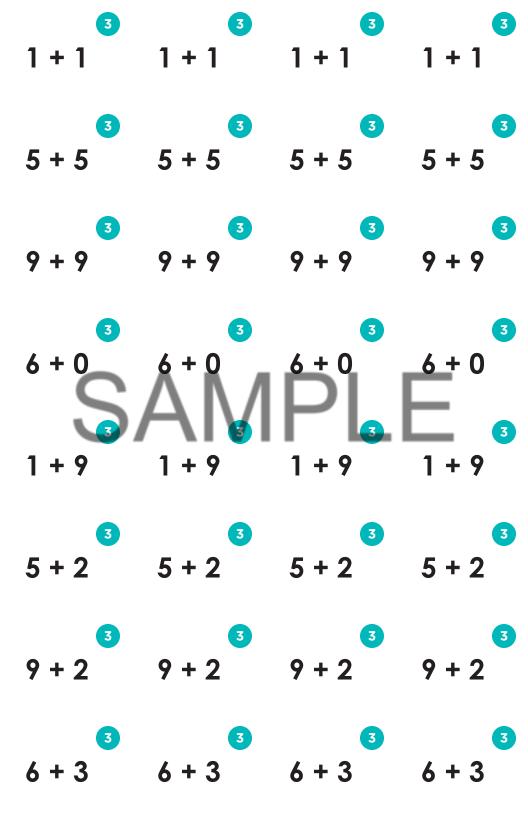

| GAME<br>BOARD | ADDITION<br>FACTS WITH          |  |  |  |
|---------------|---------------------------------|--|--|--|
| 1             | 0, 1, 2 and 3                   |  |  |  |
| 2             | doubles                         |  |  |  |
| 3             | 0, 1, 2, 3 and doubles          |  |  |  |
| 4             | 9 and 10                        |  |  |  |
| 5             | 9                               |  |  |  |
| 6             | 0, 1, 2, 3, 9, 10 and doubles   |  |  |  |
| 7             | doubles and near doubles        |  |  |  |
| 8             | near doubles                    |  |  |  |
| 9             | 9, 10, doubles and near doubles |  |  |  |
| 10            | 8, 9 and 10                     |  |  |  |
| 11            | 8                               |  |  |  |
| 12            | near doubles and 8              |  |  |  |
| 13            | 3                               |  |  |  |
| 14            | 4                               |  |  |  |
| 15            | 5                               |  |  |  |
| 16            | 6                               |  |  |  |
| 17            | 7                               |  |  |  |
| 18-20         | 1 - 10                          |  |  |  |

| ADDITION FACTS: 0, 1, 2, 3 AND DOUBLES |          |    |            |          |  |
|----------------------------------------|----------|----|------------|----------|--|
| 7                                      | 12       | 6  | 11         | 3        |  |
| 10                                     | <u> </u> | 18 | <b>D</b> & | <b>P</b> |  |
| 20                                     | 14       | 10 | 5          | 12       |  |
| 6                                      | 8        | 7  | 16         | 10       |  |
| 4                                      | 11       | 9  | 2          | 8        |  |