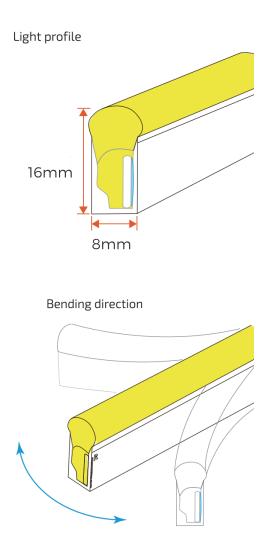

### Cool White Neon Flex With Wireless Technology

Cool White 6000K 8x16mm AC 220V 240V

LED Neon Flex with wireless technology is a new updated version of standard LED Neon Flex. The wireless technology uses copper sheet inside the flex instead of the standard copper wires. The copper sheet increases the brightness of the LED Neon Flex, make the LED Neon more flexible and cuttable every 20cm.

#### **Technical Data**

| Colour                  | Cool White 6000K |
|-------------------------|------------------|
| IP Rating               | IP67             |
| Power                   | 8 W/M            |
| Dimension               | W 8mm x L 16mm   |
| Voltage                 | AC 220V 240V     |
| LED Chip                | SMD 2835         |
| LEDs Per Metre          | 120 LEDs         |
| Lumens                  | 24-26 Im Per LED |
| Watts                   | 0.20W Per LED    |
| Cutting                 | 20 cm            |
| Beam Angle              | 120°             |
| Working Tempreature     | -30°C ~ +50°C    |
| Life Span               | 30,000 Hours     |
| <b>Protection Class</b> | Ш                |
| Frequency               | 50-60 Hz         |
| Certifications          | CE & RoHS        |
| Warranty                | l Year           |