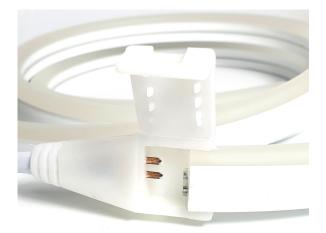

LED Neon Flex with Wireless Technology doesn't requires 2 Pins for installation, simply insert the connector into the LED Neon Flex.

It's durable IP67 body allows for installations both in and outdoors where light water exposure may occur.