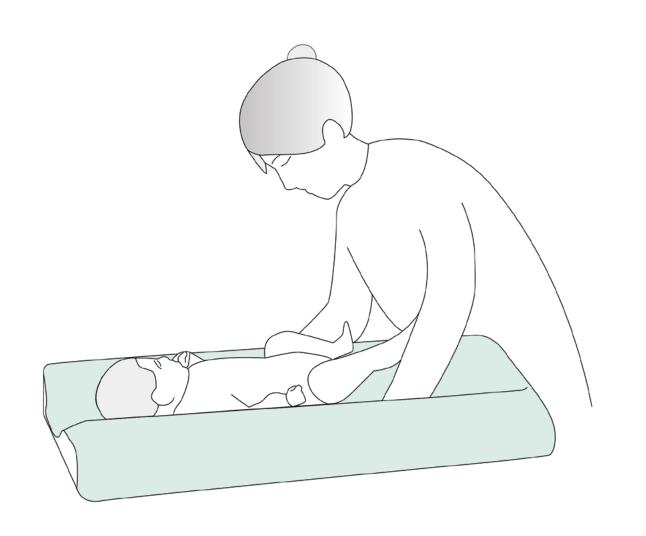

They stand out for their **stylish and original design**, which varies on each one: a plain coloured one, a patterned one and one with a cute animal design that will amuse your baby.

They have multiple uses: a bath towel, a nappy change cloth, a light blanket for their crib, Moses basket, cot, pram, or car seat to protect your baby from sudden changes in temperature. It can also be used as a comforter to soothe them and make them feel protected.

## 3. DISCOVER HOW YOU CAN USE KOALA SOFT TOUCH 80×80

Bath towel

Changing mat for nappy tie

Light blanket for the summer

koalababycare.com help@koalababycare.com