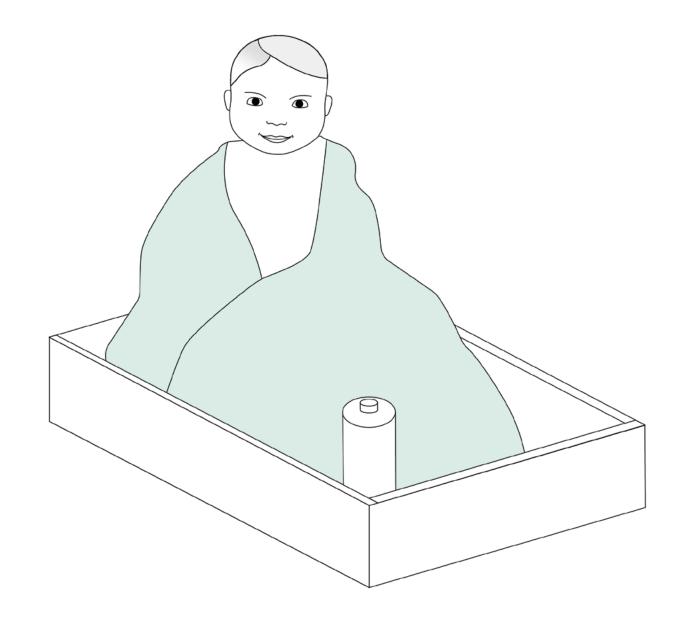

They stand out for their **stylish and original design**, which varies on each one: a plain coloured one, a patterned one and one with a cute animal design that will amuse your baby.

They have multiple uses: a bath towel, a nappy change cloth, a light blanket for their crib, Moses basket, cot, pram, or car seat to protect your baby from sudden changes in temperature. It can also be used as a comforter to soothe them and make them feel protected.

## 3. DISCOVER HOW YOU CAN USE KOALA SOFT TOUCH 80×80

Bath towel

Changing mat for nappy tie

Light blanket for the summer

koalababycare.com help@koalababycare.com