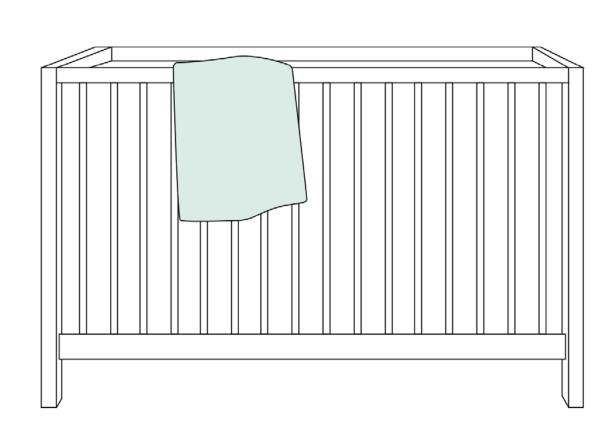

They stand out for their **stylish and original design**, which varies on each one: a plain coloured one, a patterned one and one with a cute animal design that will amuse your baby.

They have multiple uses: a bath towel, a nappy change cloth, a light blanket for their crib, Moses basket, cot, pram, or car seat to protect your baby from sudden changes in temperature. It can also be used as a comforter to soothe them and make them feel protected.

## 3. DISCOVER HOW YOU CAN USE KOALA SOFT TOUCH 80×80

Bath towel

Changing mat for nappy tie

Light blanket for the summer

koalababycare.com help@koalababycare.com