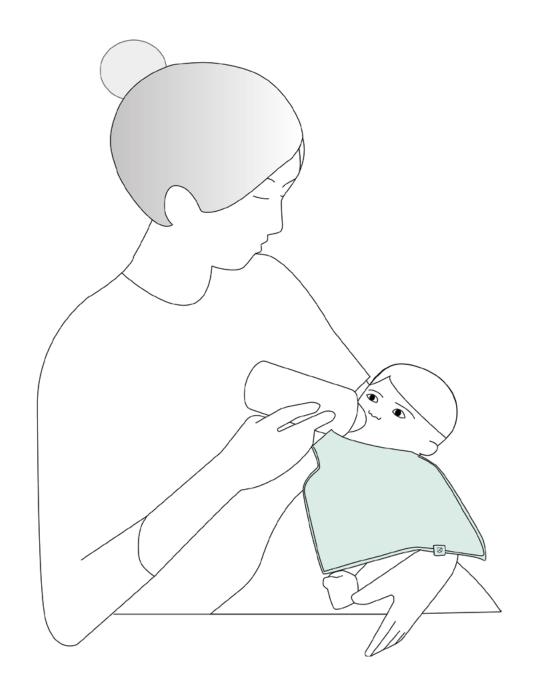

## 3. DISCOVER HOW YOU CAN USE KOALA SOFT TOUCH 30×30

Bib for feeding (breast or formula)

Bib for everyday use

Anti-regurgitation, reflux, and drool cloth