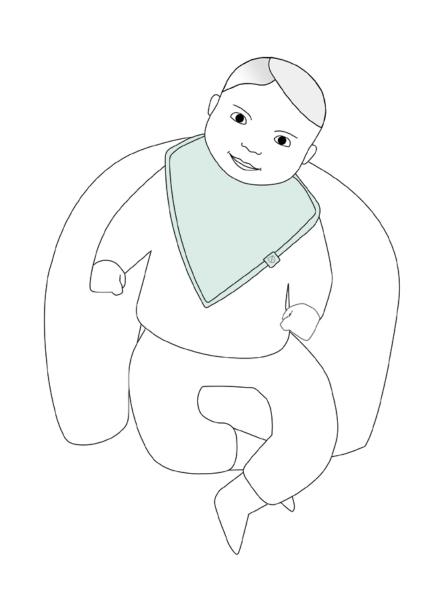

## 3. DISCOVER HOW YOU CAN USE KOALA SOFT TOUCH 30×30

Bib for feeding (breast or formula)

Bib for everyday use

Anti-regurgitation, reflux, and drool cloth