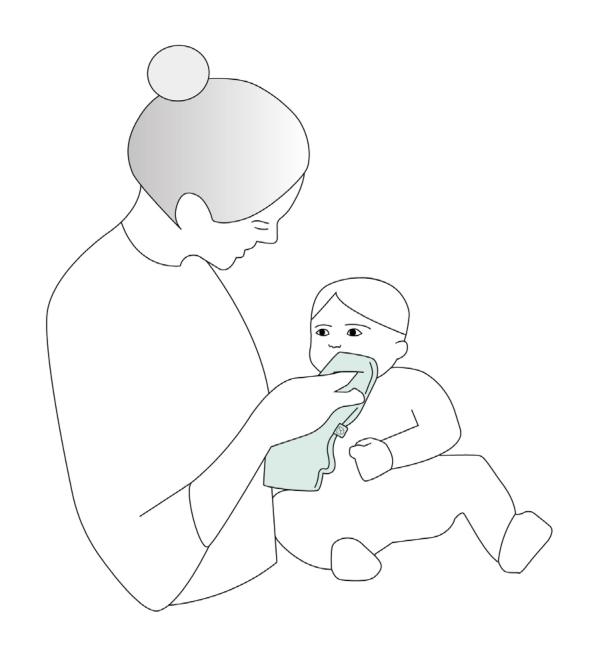

## Teething cloth

Towel for baby's face and body after bathing

koalababycare.com help@koalababycare.com