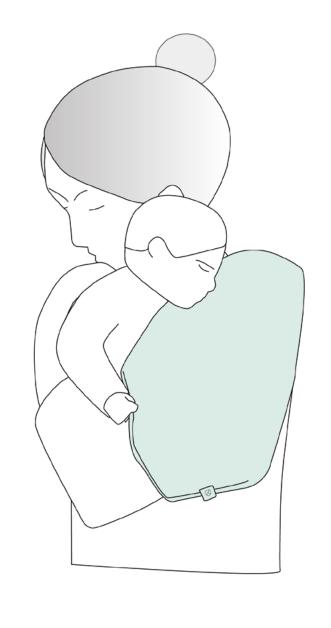

## 3. DISCOVER HOW YOU CAN USE KOALA SOFT TOUCH 30×30

Bib for feeding (breast or formula)

Bib for everyday use

Anti-regurgitation, reflux, and drool cloth