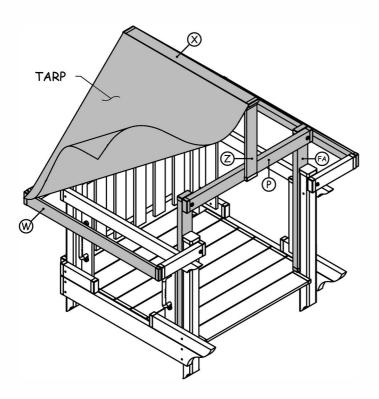

#### IF YOU HAVE THIS OPENING (MONKEY TOWER):

Remove the tarp and board listed below

- (W)— TARP END CAP
- **⊗** TARP SUPPORT
- (Y)— TARP UPRIGHT

#### IF YOU HAVE THIS OPENING (MONKEY FORT):

Remove the Tarp and board listed below

- M- VERTICAL TARP SUPPORT
- P- WALL RAIL
- **⊗** TARP SUPPORT
- (Y)— TARP UPRIGHT
- (Z)— TARP UPRIGHT/WALL SLAT