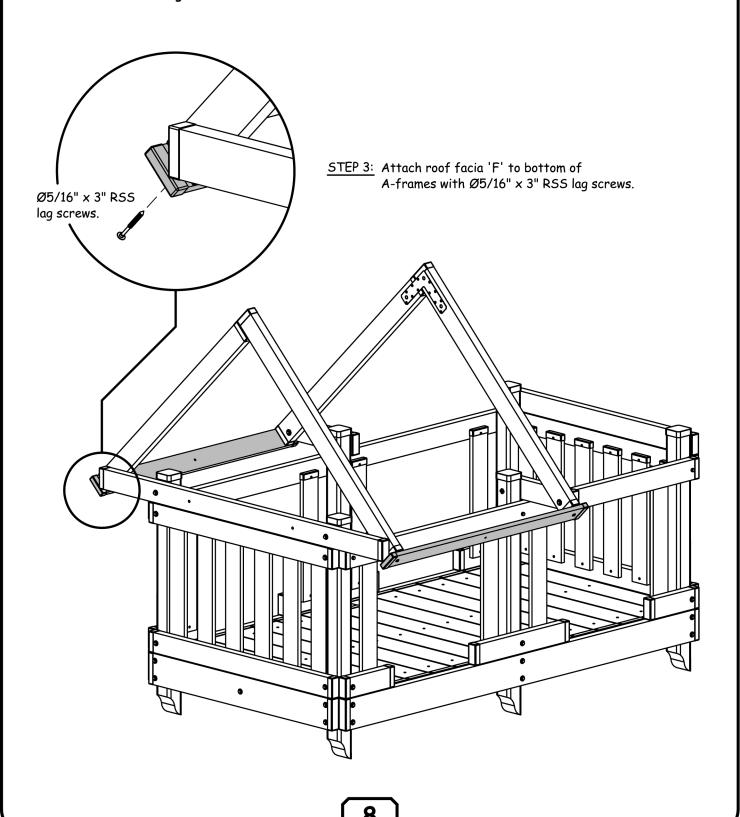

### WOODROOF ATTACHMENT

 $\underline{\mathsf{STEP 1:}}\ \mathsf{Gather}\ \mathsf{parts}\ \mathsf{and}\ \mathsf{hardware}\ \mathsf{shown}\ \mathsf{in}\ \mathsf{table}\ \mathsf{7}.$ 

NOTE: Make sure woodroof frame is level and square before attaching roof facia.

| TABLE 7 - PARTS AND HARDWARE |                            |     |
|------------------------------|----------------------------|-----|
| ID LETTER                    | DESCRIPTION                | QTY |
| F                            | ROOF FACIA - 1"x4"x48"     | 2   |
|                              | Ø5/16" x 3" RSS LAG SCREWS | 4   |