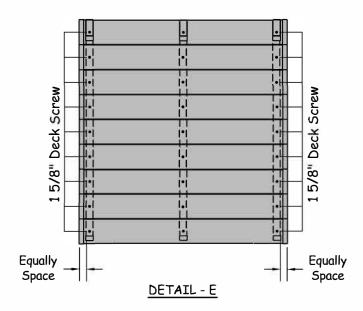

### WOODROOF ASSEMBLY

STEP 1: Gather parts and hardware shown in table 10.

STEP 2: Starting from the top, center woodroof board, (See Detail-E) first board should be flush as shown and attach with 1-5/8" deck screws.

|                       | TABLE 10 - PARTS AND HARDWARE |                    |    |
|-----------------------|-------------------------------|--------------------|----|
| ID LETTER DESCRIPTION |                               | QTY                |    |
|                       | С                             | WOODROOF BOARD     | 15 |
|                       |                               | 1-5/8" DECK SCREWS | 45 |