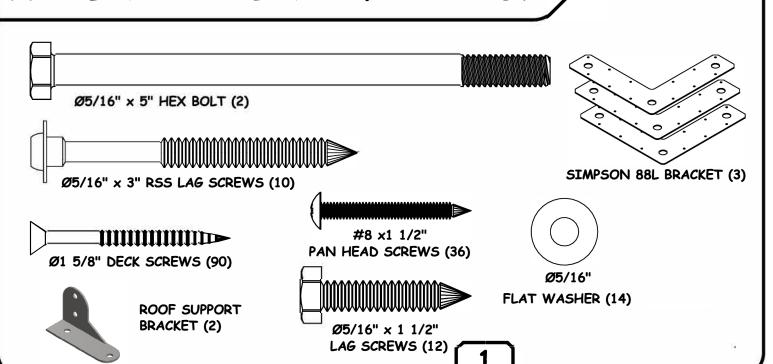

### HARDWARE IDENTIFICATION

| TABLE 2 - PARTS AND HARDWARE |                                                  |     |
|------------------------------|--------------------------------------------------|-----|
| ID LETTER                    | DESCRIPTION                                      | QTY |
| Α                            | ROOF FRAME - 2"x4"x47 1/2" (with hole)           | 2   |
| В                            | ROOF FRAME - 2"x4"x50 3/4" (with hole)           | 2   |
| D                            | MIDDLE ROOF FRAME - 2"x4"x50 3/4" (without hole) | 1   |
| E                            | MIDDLE ROOF FRAME - 2"x4"x47 1/2" (without hole) | 1   |
|                              | 88L-BRACKETS                                     | 3   |
|                              | #8 x 1 ½" TRUSS SCREWS                           | 36  |