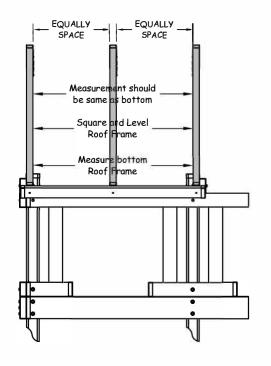

### WOODROOF ATTACHMENT

 $\underline{\mathsf{STEP 1:}}\ \mathsf{Gather}\ \mathsf{parts}\ \mathsf{and}\ \mathsf{hardware}\ \mathsf{shown}\ \mathsf{in}\ \mathsf{table}\ \mathsf{7}.$ 

NOTE: Make sure woodroof frame is level and square before attaching roof facia.