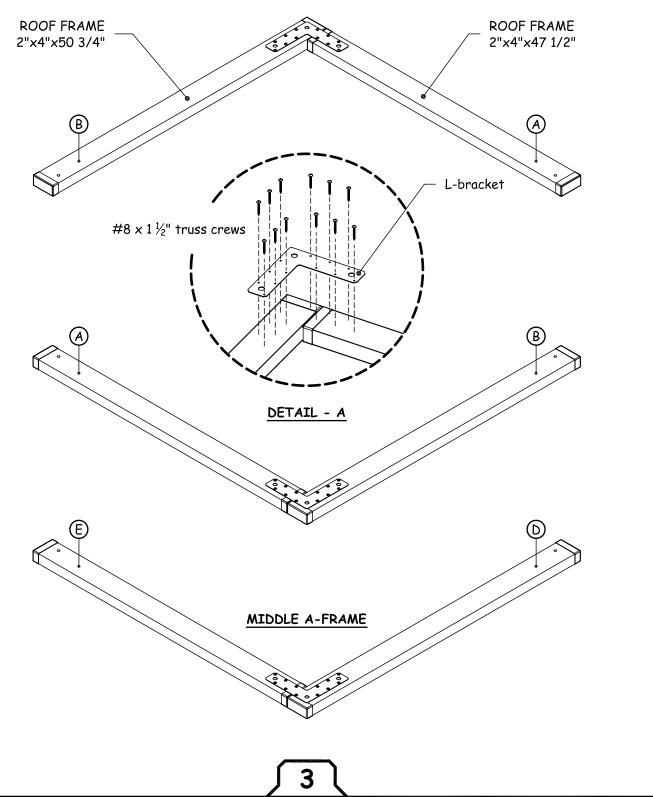

#### WOODROOF FRAME ASSEMBLY

STEP 1: Gather parts and hardware shown in table 2.

STEP 2: Assemble roof frame 'A' & 'B' using L-bracket and #8 x 1-1/2" truss screws as shown in Detail - A.

STEP 3: Assemble middle frame 'D' & 'E' using L-bracket and #8 x 1-1/2" truss screws as shown in Detail - A.

| TABLE 2 - PARTS AND HARDWARE |                                                  |     |
|------------------------------|--------------------------------------------------|-----|
| ID LETTER                    | DESCRIPTION                                      | QTY |
| Α                            | ROOF FRAME - 2"x4"x47 1/2" (with hole)           | 2   |
| В                            | ROOF FRAME - 2"x4"x50 3/4" (with hole)           | 2   |
| D                            | MIDDLE ROOF FRAME - 2"x4"x50 3/4" (without hole) | 1   |
| E                            | MIDDLE ROOF FRAME - 2"x4"x47 1/2" (without hole) | 1   |
|                              | 88L-BRACKETS                                     | 3   |
|                              | #8 x 1 ½" TRUSS SCREWS                           | 36  |

### WOODROOF ATTACHMENT

STEP 1: Gather parts and hardware shown in table 8.

NOTE: An adult helper is required to hold A-frame in place until phase 6 is complete.

| TABLE 8 - PARTS AND HARDWARE |                            |     |
|------------------------------|----------------------------|-----|
| ID LETTER                    | DESCRIPTION                | QTY |
|                              | MIDDLE A-FRAME             | 1   |
|                              | Ø5/16" x 3" RSS LAG SCREWS | 2   |