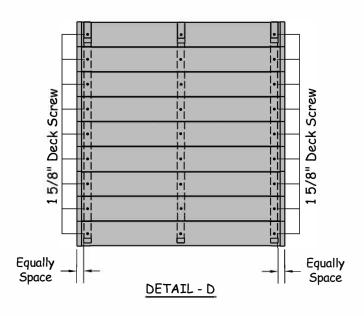

#### WOODROOF ATTACHMENT

STEP 1: Gather parts and hardware shown in table 9.

<u>NOTE:</u> Make sure woodroof frame is level and square before attaching woodroof board.

| TABLE 9   | TABLE 9 - PARTS AND HARDWARE |     |  |
|-----------|------------------------------|-----|--|
| ID LETTER | DESCRIPTION                  | QTY |  |
| С         | WOODROOF BOARD               | 15  |  |
|           | 1-5/8" DECK SCREWS           | 45  |  |

### WOODROOF ASSEMBLY

STEP 1: Gather parts and hardware shown in table 10.

STEP 2: Starting from the top, center woodroof board, (See Detail-E) first board should be flush as shown and attach with 1-5/8" deck screws.