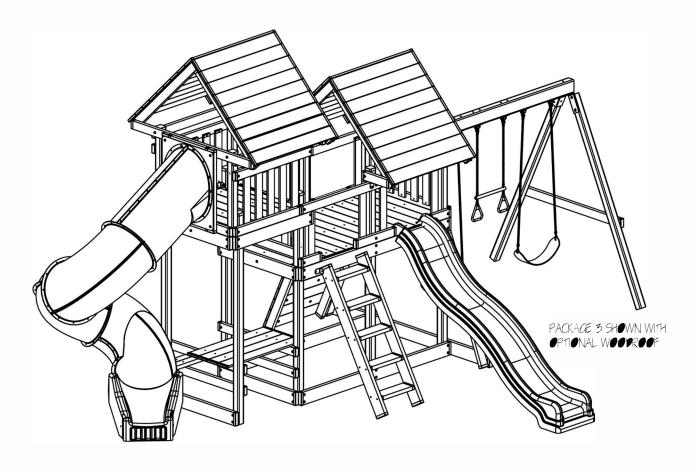

# MONKEY PLAYSYSTEM OPTIONAL WOODROOF

ASSEMBLY INSTRUCTIONS

#### Please Read! Very Important!

If you are missing parts or have questions regarding the installation of your Monkey Playsystem do not contact the retailer. Call us directly at the factory.

Our technical support department will be happy to assist you.

#### CONGO PLAY, LLC

1272 Old Alpharetta Road Alpharetta, GA. 30005

Tel: 877-494-3875 ET or 909-522-4874 PT Monday - Friday 8:00 am-3:00 pm

#### Installation Tips:

- 1. Assembly of your playsystem will take 4 hours depending on your level of experience. Assembly will require an adult helper.
- 2. Empty each box and organize the boards alphabetically. When you are finished organizing the boards complete an inventory to be certain that you have received all of the parts.
-