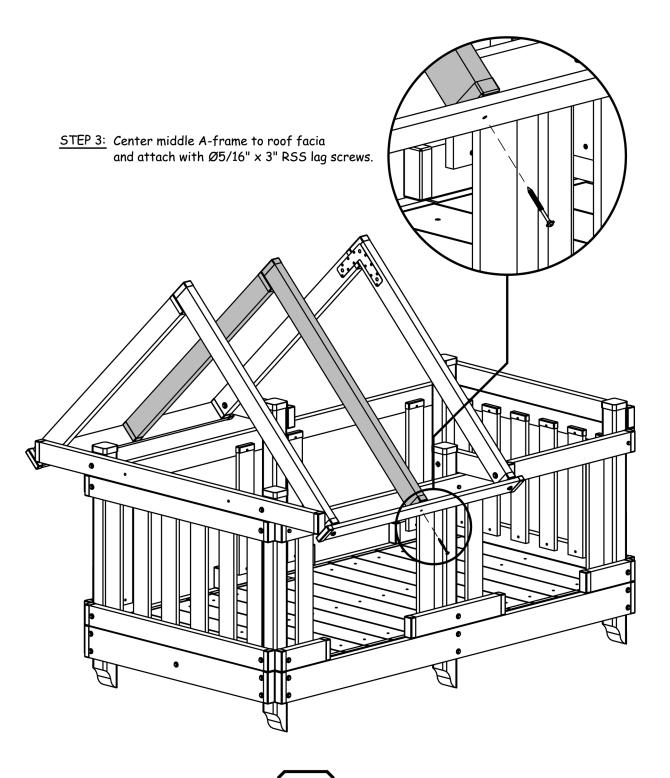

### WOODROOF ATTACHMENT

STEP 1: Gather parts and hardware shown in table 8.

NOTE: An adult helper is required to hold A-frame in place until phase 6 is complete.

| TABLE 8 - PARTS AND HARDWARE |                            |     |
|------------------------------|----------------------------|-----|
| ID LETTER                    | DESCRIPTION                | QTY |
|                              | MIDDLE A-FRAME             | 1   |
|                              | Ø5/16" x 3" RSS LAG SCREWS | 2   |