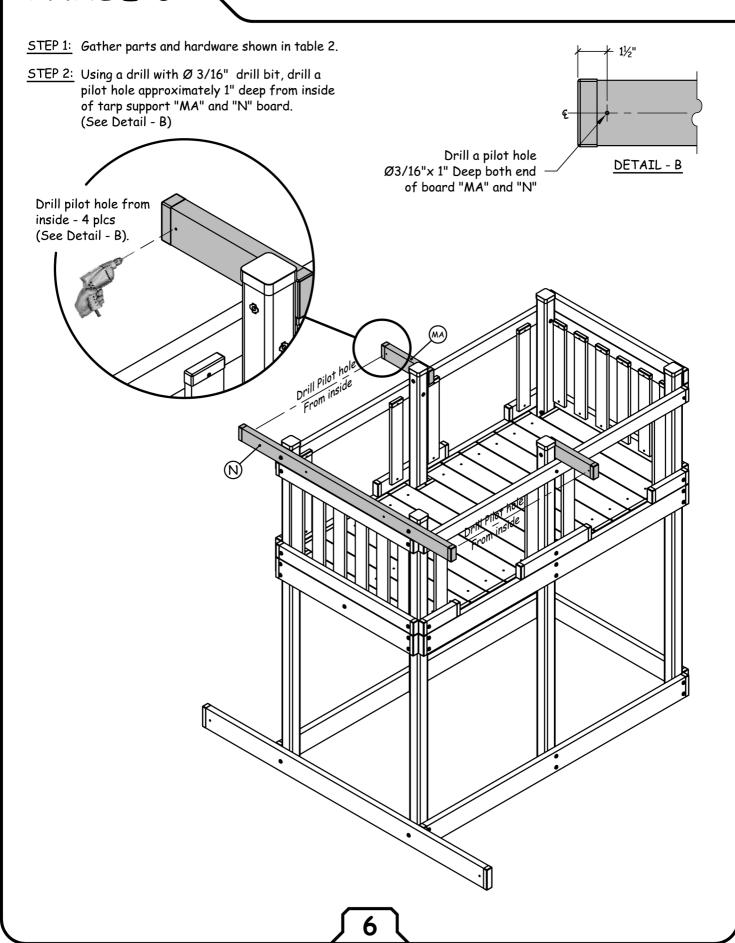

### WOODROOF FRAME ATTACHMENT

STEP 1: Gather parts and hardware shown in table 6.

 $\frac{\text{STEP 2:}}{\text{and 'N' with } \emptyset5/16" \times 3" \text{ RSS lag screws.}}$ 

| TABLE 6 - PARTS AND HARDWARE |                            |     |
|------------------------------|----------------------------|-----|
| ID LETTER DESCRIPTION QT     |                            | QTY |
|                              | WOODROOF FRAME ASSEMBLY    | 2   |
|                              | Ø5/16" x 3" RSS LAG SCREWS | 4   |