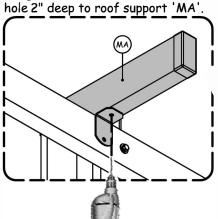

5/16 x 1 1/2" LAG SCREW (8)

STEP 3: Place Roof Support bracket as shown below. Please note there is a left and a right bracket. Mark the center of the holes and using a drill with Ø3/16" drill bit, drill a pilot hole 2" deep to roof support 'MA'.