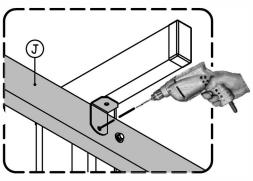

5/16 x 1 1/2" LAG SCREW (8)

STEP 3: Place Roof Support bracket as shown below. Please note there is a left and a right bracket. Mark the center of the holes and using a drill with Ø3/16" drill bit, drill a pilot hole 2" deep to roof support 'MA'.

STEP 4: Attach support bracket to roof support board "MA" with 5/16" x 1 1/2" lag screw and 5/16" flat washer.

Repeat step 3 and 4 with the other roof support 'MA'.