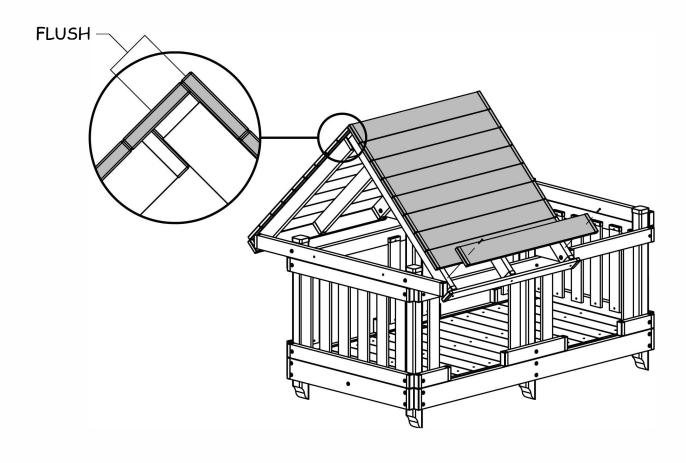

### WOODROOF ATTACHMENT

 $\underline{\mathsf{STEP 1:}}\ \mathsf{Gather}\ \mathsf{parts}\ \mathsf{and}\ \mathsf{hardware}\ \mathsf{shown}\ \mathsf{in}\ \mathsf{table}\ \mathsf{7}.$ 

NOTE: Make sure woodroof frame is level and square before attaching roof facia.