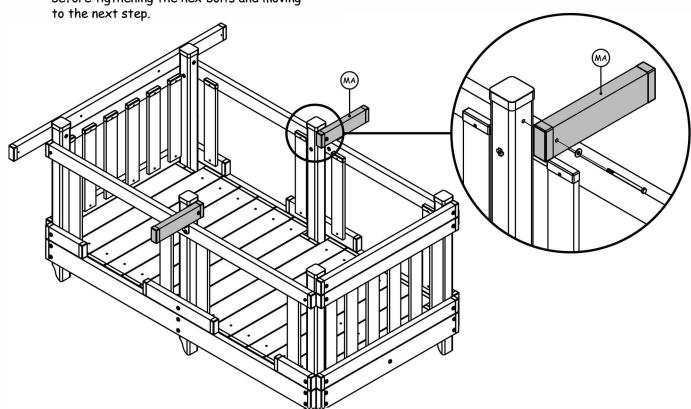

#### WOODROOD FRAME ATTACHMENT

\* MONKEY FORT SECTION \*

STEP 1: Gather parts and hardware shown in table 3.

STEP 2: Attach roof support 'MA' to the uprights with Ø5/16"x5" hex bolt and Ø5/16" flat washers.

Make sure roof support 'MA' are square and level before tigthening the hex bolts and moving to the next step.

| TABLE 3 - PARTS AND HARDWARE      |                                 |     |
|-----------------------------------|---------------------------------|-----|
| ID LETTER DESCRIPTION             |                                 | QTY |
| MA ROOF SUPPORT - 2"x4"x15-5/8" 2 |                                 | 2   |
|                                   | 5/16 x 5" HEX BOLTS             | 2   |
|                                   | 5/16 FLAT WASHERS               | 10  |
|                                   | LEFT AND RIGHT SUPPORT BRACKETS | 2   |