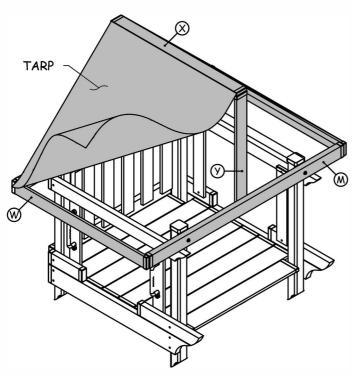

#### IF YOU HAVE THIS OPENING (MONKEY TOWER):

Remove the tarp and board listed below

- (W)— TARP END CAP
- **⊗** TARP SUPPORT
- (Y)— TARP UPRIGHT

#### IF YOU HAVE THIS OPENING (MONKEY FORT):

Remove the Tarp and board listed below

- M- VERTICAL TARP SUPPORT
- P- WALL RAIL
- **⊗** TARP SUPPORT
- (Y)— TARP UPRIGHT
- (Z)— TARP UPRIGHT/WALL SLAT