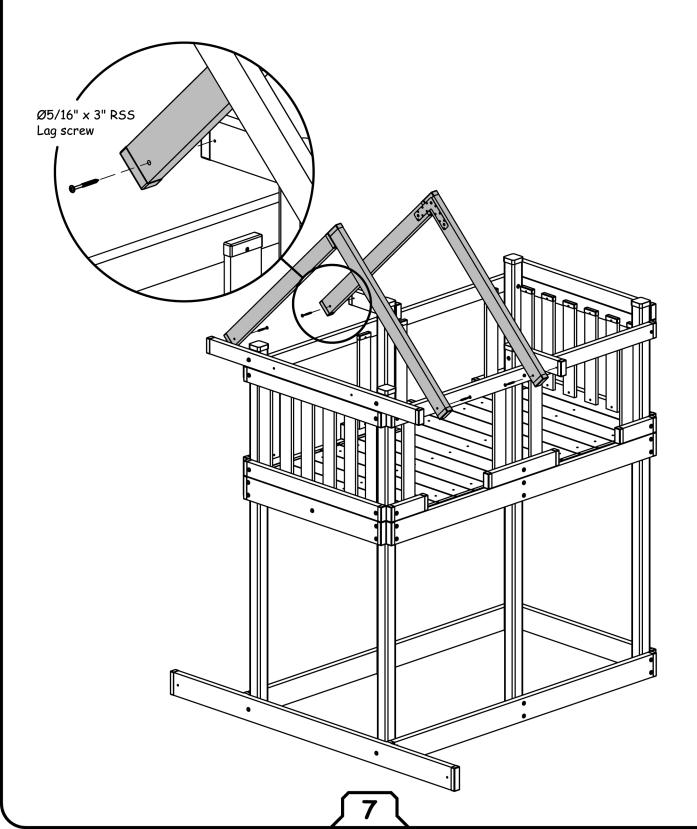

### WOODROOF ATTACHMENT

STEP 1: Gather parts and hardware shown in table 8.

NOTE: An adult helper is required to hold A-frame in place until phase 6 is complete.

| TABLE 8 - PARTS AND HARDWARE |                            |     |
|------------------------------|----------------------------|-----|
| ID LETTER                    | DESCRIPTION                | QTY |
|                              | MIDDLE A-FRAME             | 1   |
|                              | Ø5/16" x 3" RSS LAG SCREWS | 2   |