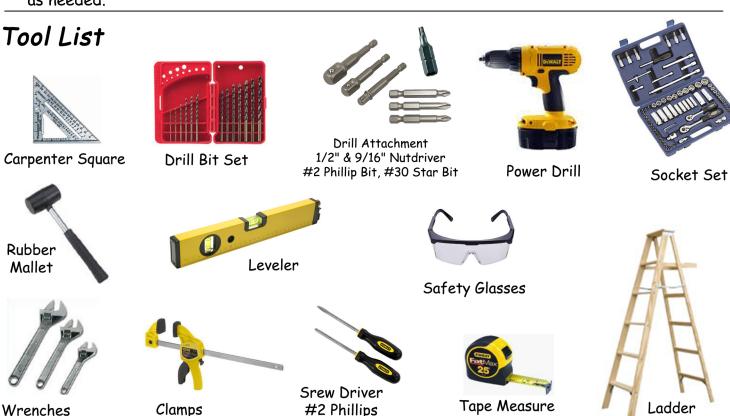

#### Installation Tips:

- 1. Assembly of your playsystem will take 4 hours depending on your level of experience. Assembly will require an adult helper.
- 2. Empty each box and organize the boards alphabetically. When you are finished organizing the boards complete an inventory to be certain that you have received all of the parts.
- 3. Sort all of the hardware in a large box or container. This will reduce the chance of losing small parts.
- 4. Pay close attention to the length and diameter of bolts and screws. There are different sizes in the same bag that look alike. To correctly identify hardware, match it up to the "actual size" drawings located in the hardware identification section
- 5. Gather all of the tools listed in the "tool list" section before you start
- 6. Read all of the instructions thoroughly. This enclosure cannot be installed using only the illustrations.
- 7. Complete each step before moving on to the next. Jumping ahead in the instruction manual can be unsafe and create extra work.
- 8. Retain this manual for future reference. Keep it in a safe place where you can refer to it as needed.