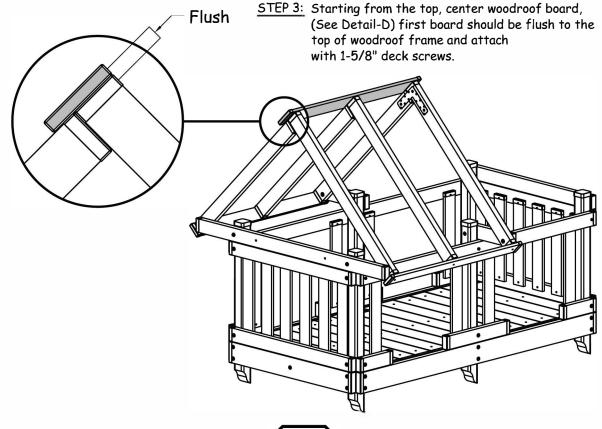

### WOODROOF ASSEMBLY

STEP 1: Gather parts and hardware shown in table 10.

STEP 2: Starting from the top, center woodroof board, (See Detail-E) first board should be flush as shown and attach with 1-5/8" deck screws.