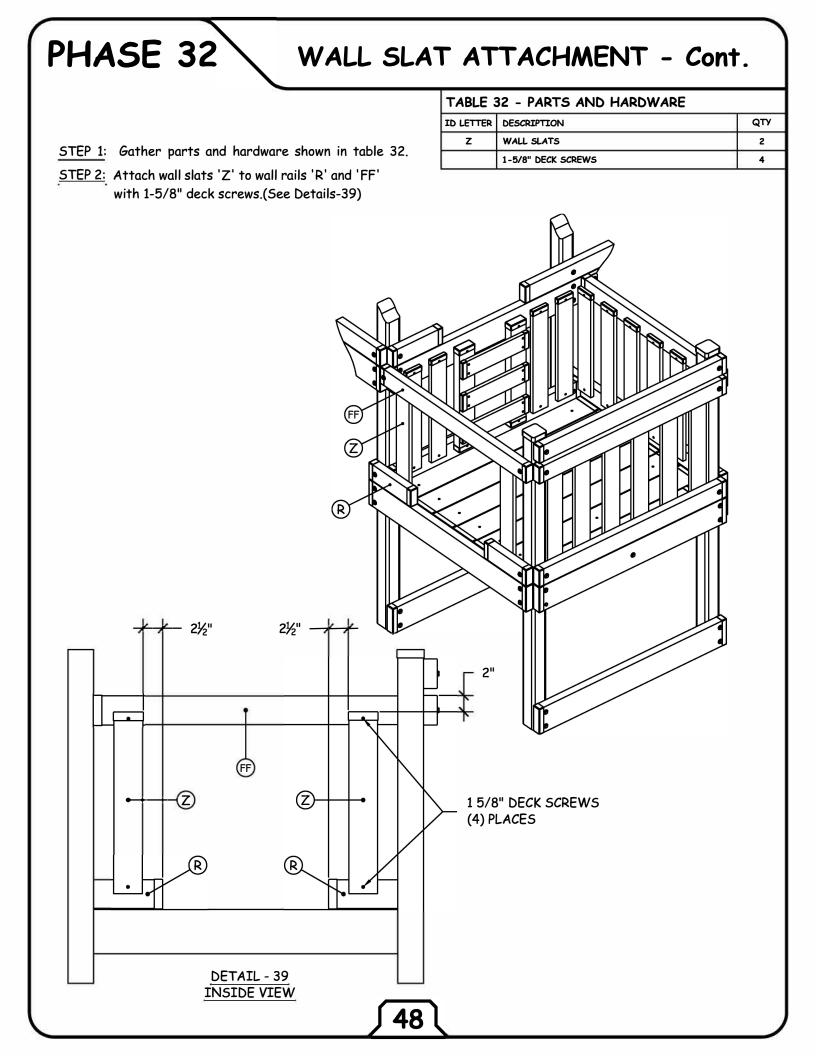

## WALL RAILS ATTACHMENT - Cont.

PHASE 27

TABLE 27 - PARTS AND HARDWARE NEEDED STEP 1: Gather parts shown on table 27. ID LETTER DESCRIPTION QTY STEP 2: Attach one end of wall rail 'FF' to sundeck GG WALL RAIL 1 uprights 'AA' by using Ø5/16" x 3" lag screw FF WALL RAIL 1 and Ø5/16" flat washer. L-BRACKET 1 STEP 3: Place L-bracket as shown in Detail-30 and attach Ø5/16" x 1-1/2" LAG SCREWS 2 with Ø5/16" x 1-1/2" lag screw Ø5/16" × 3" LAG SCREWS 3 and Ø5/16" flat washers. Ø5/16" FLAT WASHERS 5 STEP 4: Attach one end of wall rail 'GG' to sundeck STEP 5: Place L-bracket as shown in Detail-E and uprights 'AA' by using Ø5/16" x 3" lag screw attach with Ø5/16" x 1-1/2" lag screw and Ø5/16" flat washer. and Ø5/16" flat washers. (GG ବି Ø5/16" x 3" LAG SCREWS Ø5/16" FLAT WASHERS 3 Ø5/16" x 1-1/2" LAG SCREWS Ø5/16" FLAT WASHERS OUTSIDE WALL RAIL BOARD 'GG' VIEW GG DETAIL - 30 DETAIL - 31 (F) (F)Ø5/16" x 3" LAG SCREWS Ø5/16" FLAT WASHERS (AA) (AA) 43