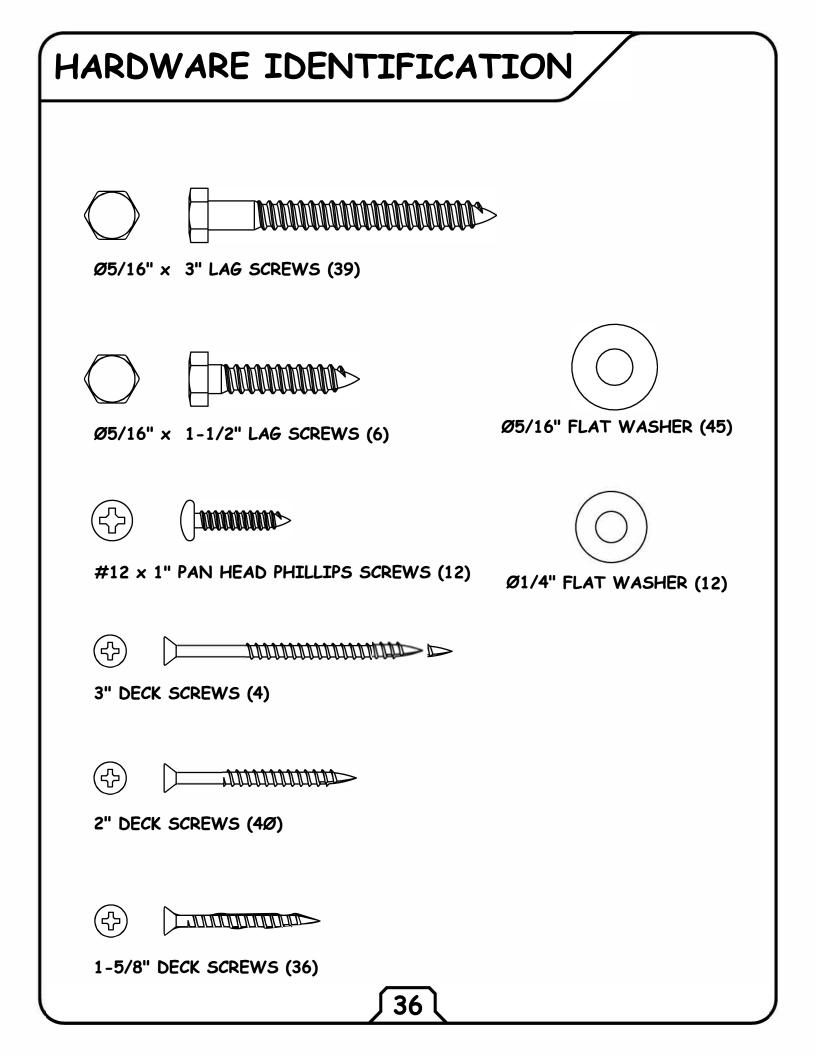

## ASSEMBLY INSTRUCTIONS

| PARTS                      | IDENTIFICATION<br>WOOD COMPONENTS   |           |
|----------------------------|-------------------------------------|-----------|
| ID LETTER                  | DESCRIPTION                         | QUANTITY  |
| нн                         | 1"x4"x16" - LADDER SLAT             | 3         |
| II                         | 2"x4"x23" - LADDER WALL SLAT        | 2         |
| н                          | 。    。<br>2"x6"x45" - SANDBOX BOARD | 1         |
| Ρ                          | 。    。<br>2"x4"x45" - WALL RAIL     | 5         |
| R                          | °<br>2"x4"x12" - WALL RAIL          | 2         |
| S                          | 1"x6"x45 ½" - FLOOR BOARD           | 6         |
| т                          | 1"x6"x37 ¾" - END FLOOR BOARD       | 2         |
| Z24                        | 1"x4"x24" - WALL SLAT               | 14        |
| ACCESSORIES IDENTIFICATION |                                     |           |
|                            | L-BRACKET<br>HAND GRIP              | (2) STAKE |
| TA TA                      |                                     |           |

## WALL RAILS ATTACHMENT - Cont.

PHASE 27

TABLE 27 - PARTS AND HARDWARE NEEDED STEP 1: Gather parts shown on table 27. ID LETTER DESCRIPTION QTY STEP 2: Attach one end of wall rail 'FF' to sundeck GG WALL RAIL 1 uprights 'AA' by using Ø5/16" x 3" lag screw FF WALL RAIL 1 and Ø5/16" flat washer. L-BRACKET 1 STEP 3: Place L-bracket as shown in Detail-30 and attach Ø5/16" x 1-1/2" LAG SCREWS 2 with Ø5/16" x 1-1/2" lag screw Ø5/16" × 3" LAG SCREWS 3 and Ø5/16" flat washers. Ø5/16" FLAT WASHERS 5 STEP 4: Attach one end of wall rail 'GG' to sundeck STEP 5: Place L-bracket as shown in Detail-E and uprights 'AA' by using Ø5/16" x 3" lag screw attach with Ø5/16" x 1-1/2" lag screw and Ø5/16" flat washer. and Ø5/16" flat washers. (GG ବି Ø5/16" x 3" LAG SCREWS Ø5/16" FLAT WASHERS 3 Ø5/16" x 1-1/2" LAG SCREWS Ø5/16" FLAT WASHERS OUTSIDE WALL RAIL BOARD 'GG' VIEW GG DETAIL - 30 DETAIL - 31 (F) (F)Ø5/16" x 3" LAG SCREWS Ø5/16" FLAT WASHERS (AA) (AA) 43