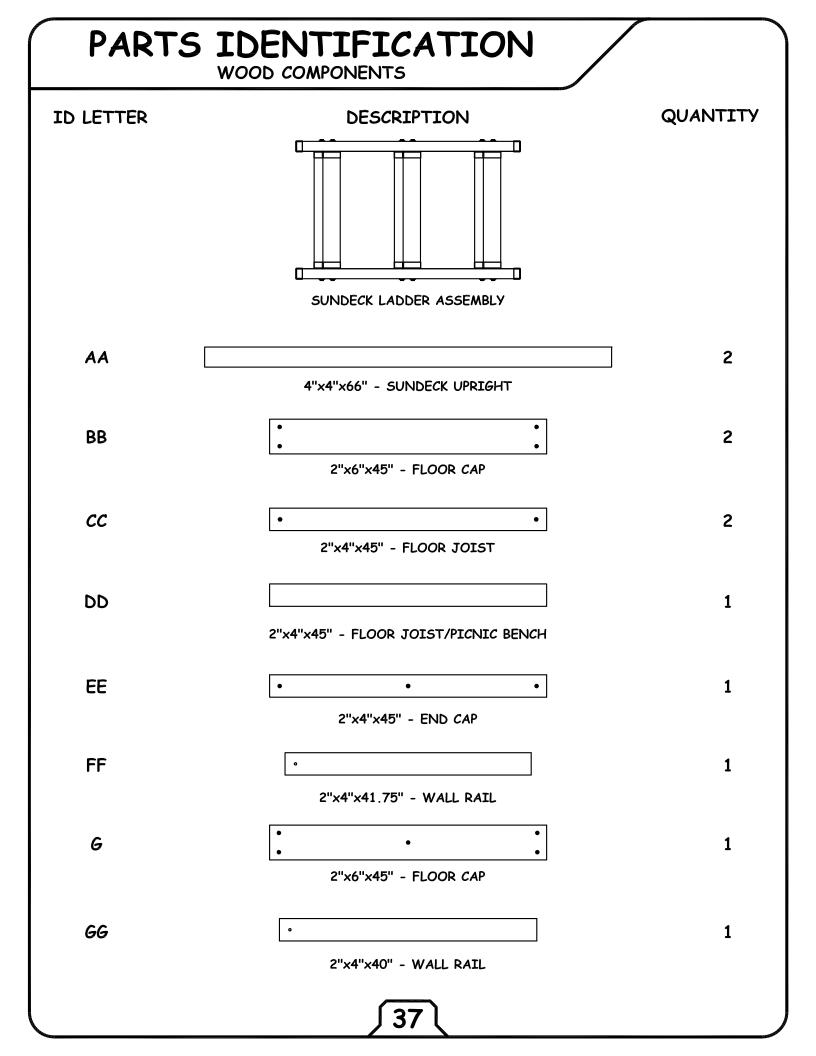

## ASSEMBLY INSTRUCTIONS

| PARTS                      | IDENTIFICATION<br>WOOD COMPONENTS   |           |
|----------------------------|-------------------------------------|-----------|
| ID LETTER                  | DESCRIPTION                         | QUANTITY  |
| нн                         | 1"x4"x16" - LADDER SLAT             | 3         |
| II                         | 2"x4"x23" - LADDER WALL SLAT        | 2         |
| н                          | 。    。<br>2"x6"x45" - SANDBOX BOARD | 1         |
| Ρ                          | 。    。<br>2"x4"x45" - WALL RAIL     | 5         |
| R                          | °<br>2"x4"x12" - WALL RAIL          | 2         |
| S                          | 1"x6"x45 ½" - FLOOR BOARD           | 6         |
| т                          | 1"x6"x37 ¾" - END FLOOR BOARD       | 2         |
| Z24                        | 1"x4"x24" - WALL SLAT               | 14        |
| ACCESSORIES IDENTIFICATION |                                     |           |
|                            | L-BRACKET<br>HAND GRIP              | (2) STAKE |
| TA TA                      |                                     |           |