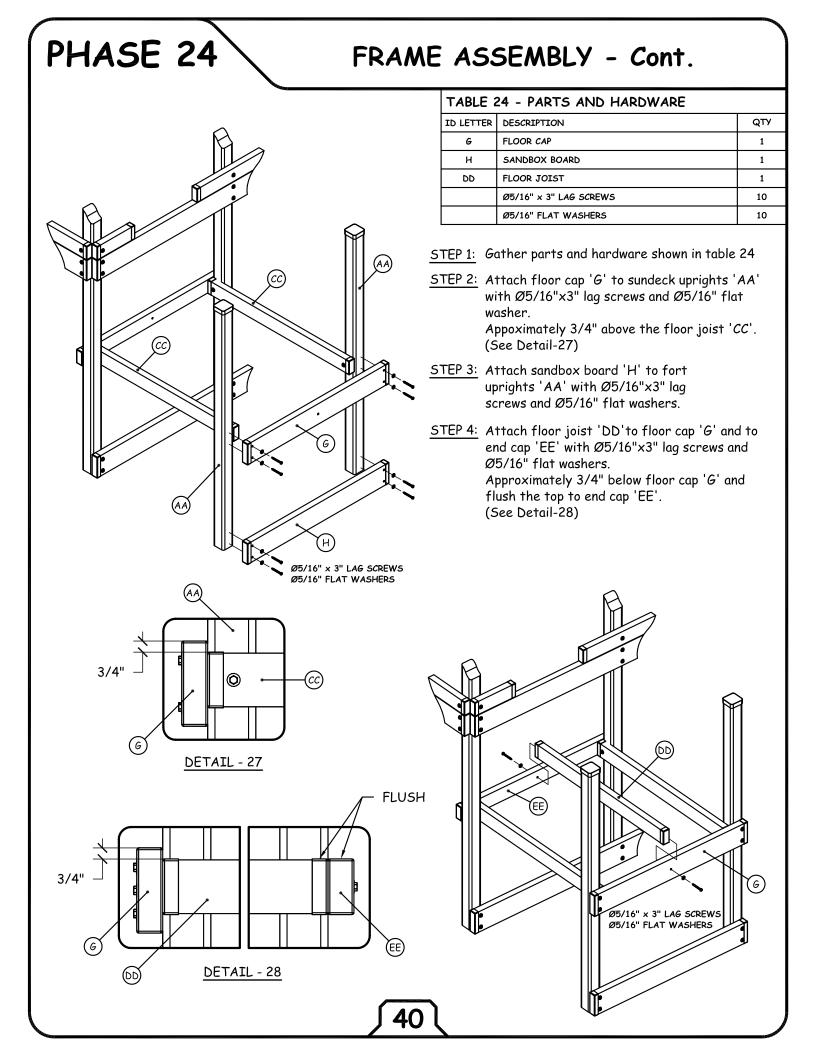

| 2"x4"x23" - LADDER WALL SLAT        | 2         |
| н                          | 。    。<br>2"x6"x45" - SANDBOX BOARD | 1         |
| Ρ                          | 。    。<br>2"x4"x45" - WALL RAIL     | 5         |
| R                          | °<br>2"x4"x12" - WALL RAIL          | 2         |
| S                          | 1"x6"x45 ½" - FLOOR BOARD           | 6         |
| т                          | 1"x6"x37 ¾" - END FLOOR BOARD       | 2         |
| Z24                        | 1"x4"x24" - WALL SLAT               | 14        |
| ACCESSORIES IDENTIFICATION |                                     |           |
|                            | L-BRACKET<br>HAND GRIP              | (2) STAKE |
| TA TA                      |                                     |           |









## WALL RAILS ATTACHMENT - Cont.

PHASE 27

TABLE 27 - PARTS AND HARDWARE NEEDED STEP 1: Gather parts shown on table 27. ID LETTER DESCRIPTION QTY STEP 2: Attach one end of wall rail 'FF' to sundeck GG WALL RAIL 1 uprights 'AA' by using Ø5/16" x 3" lag screw FF WALL RAIL 1 and Ø5/16" flat washer. L-BRACKET 1 STEP 3: Place L-bracket as shown in Detail-30 and attach Ø5/16" x 1-1/2" LAG SCREWS 2 with Ø5/16" x 1-1/2" lag screw Ø5/16" × 3" LAG SCREWS 3 and Ø5/16" flat washers. Ø5/16" FLAT WASHERS 5 STEP 4: Attach one end of wall rail 'GG' to sundeck STEP 5: Place L-bracket as shown in Detail-E and uprights 'AA' by using Ø5/16" x 3" lag screw attach with Ø5/16" x 1-1/2" lag screw and Ø5/16" flat washer. and Ø5/16" flat washers. (GG ବି Ø5/16" x 3" LAG SCREWS Ø5/16" FLAT WASHERS 3 Ø5/16" x 1