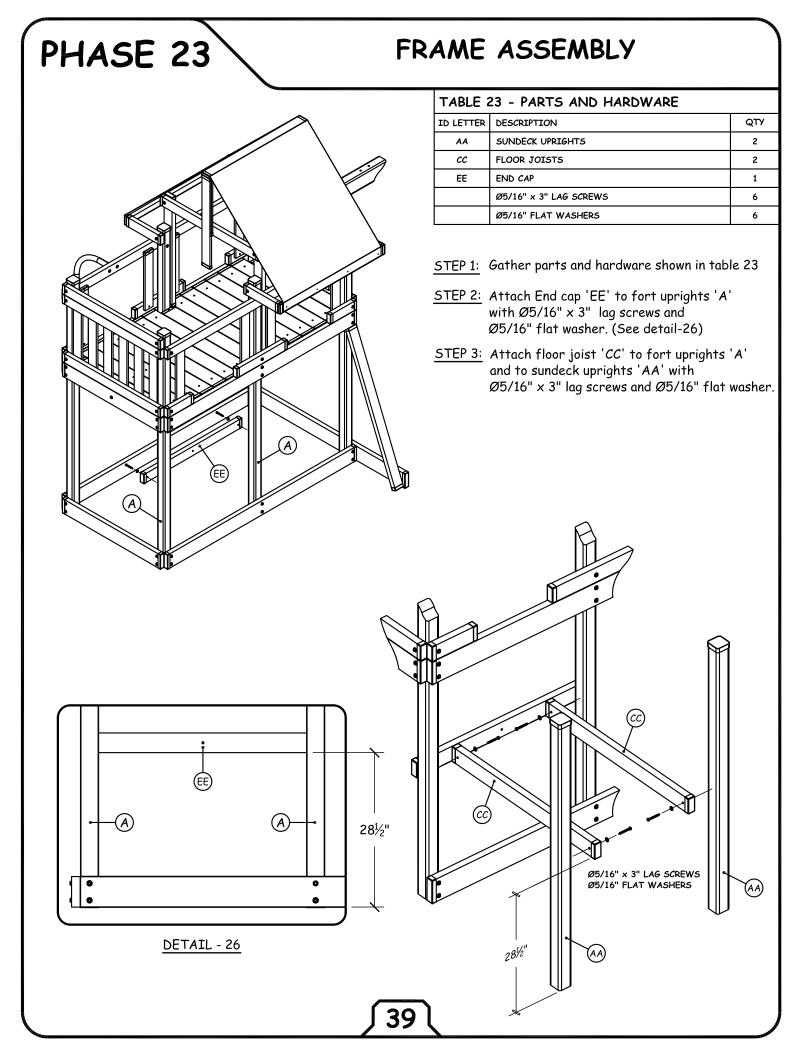

## WALL RAILS ATTACHMENT - Cont.

PHASE 27

TABLE 27 - PARTS AND HARDWARE NEEDED STEP 1: Gather parts shown on table 27. ID LETTER DESCRIPTION QTY STEP 2: Attach one end of wall rail 'FF' to sundeck GG WALL RAIL 1 uprights 'AA' by using Ø5/16" x 3" lag screw FF WALL RAIL 1 and Ø5/16" flat washer. L-BRACKET 1 STEP 3: Place L-bracket as shown in Detail-30 and attach Ø5/16" x 1-1/2" LAG SCREWS 2 with Ø5/16" x 1-1/2" lag screw Ø5/16" × 3" LAG SCREWS 3 and Ø5/16" flat washers. Ø5/16" FLAT WASHERS 5 STEP 4: Attach one end of wall rail 'GG' to sundeck STEP 5: Place L-bracket as shown in Detail-E and uprights 'AA' by using Ø5/16" x 3" lag screw attach with Ø5/16" x 1-1/2" lag screw and Ø5/16" flat washer. and Ø5/16" flat washers. (GG ବି Ø5/16" x 3" LAG SCREWS Ø5/16" FLAT WASHERS 3 Ø5/16" x 1-1/2" LAG SCREWS Ø5/16" FLAT WASHERS OUTSIDE WALL RAIL BOARD 'GG' VIEW GG DETAIL - 30 DETAIL - 31 (F) (F)Ø5/16" x 3" LAG SCREWS Ø5/16" FLAT WASHERS (AA) (AA) 43