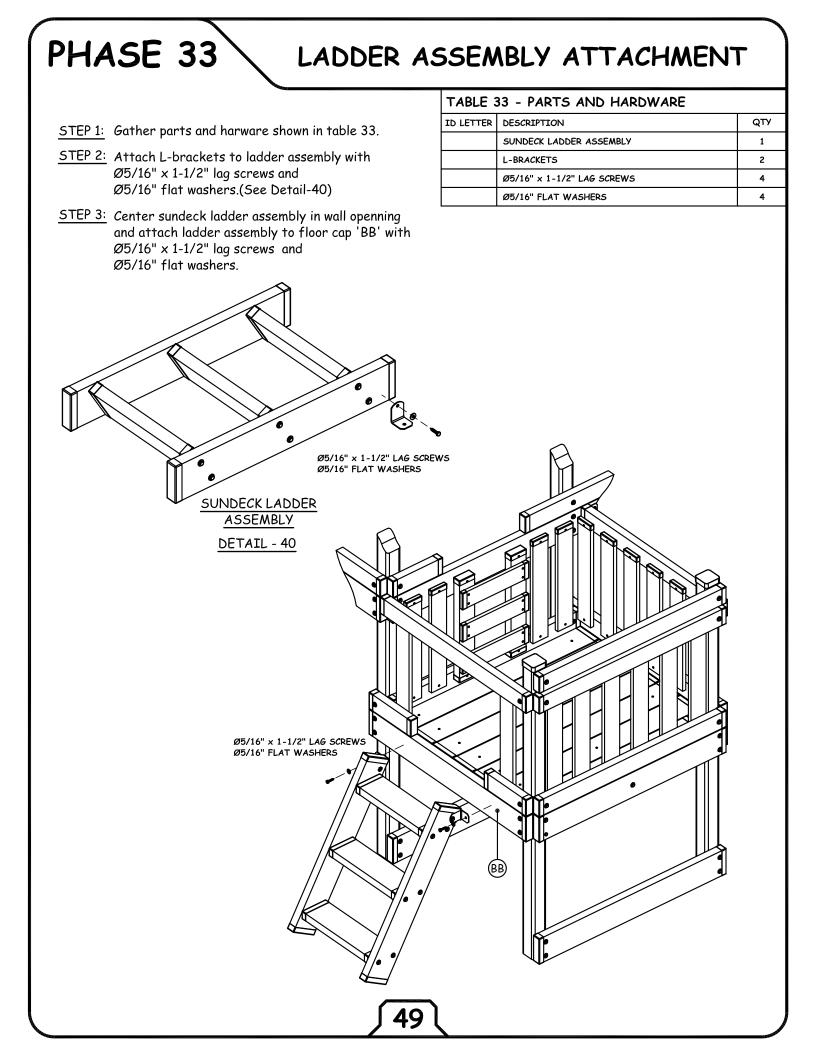

## WALL RAILS ATTACHMENT - Cont.

PHASE 27

TABLE 27 - PARTS AND HARDWARE NEEDED STEP 1: Gather parts shown on table 27. ID LETTER DESCRIPTION QTY STEP 2: Attach one end of wall rail 'FF' to sundeck GG WALL RAIL 1 uprights 'AA' by using Ø5/16" x 3" lag screw FF WALL RAIL 1 and Ø5/16" flat washer. L-BRACKET 1 STEP 3: Place L-bracket as shown in Detail-30 and attach Ø5/16" x 1-1/2" LAG SCREWS 2 with Ø5/16" x 1-1/2" lag screw Ø5/16" × 3" LAG SCREWS 3 and Ø5/16" flat washers. Ø5/16" FLAT WASHERS 5 STEP 4: Attach one end of wall rail 'GG' to sundeck STEP 5: Place L-bracket as shown in Detail-E and uprights 'AA' by using Ø5/16" x 3" lag screw attach with Ø5/16" x 1-1/2" lag screw and Ø5/16" flat washer. and Ø5/16" flat washers. (GG ବି Ø5/16" x 3" LAG SCREWS Ø5/16" FLAT WASHERS 3 Ø5/16" x 1-1/2" LAG SCREWS Ø5/16" FLAT WASHERS OUTSIDE WALL RAIL BOARD 'GG' VIEW GG DETAIL - 30 DETAIL - 31 (F) (F)Ø5/16" x 3" LAG SCREWS Ø5/16" FLAT WASHERS (AA) (AA) 43