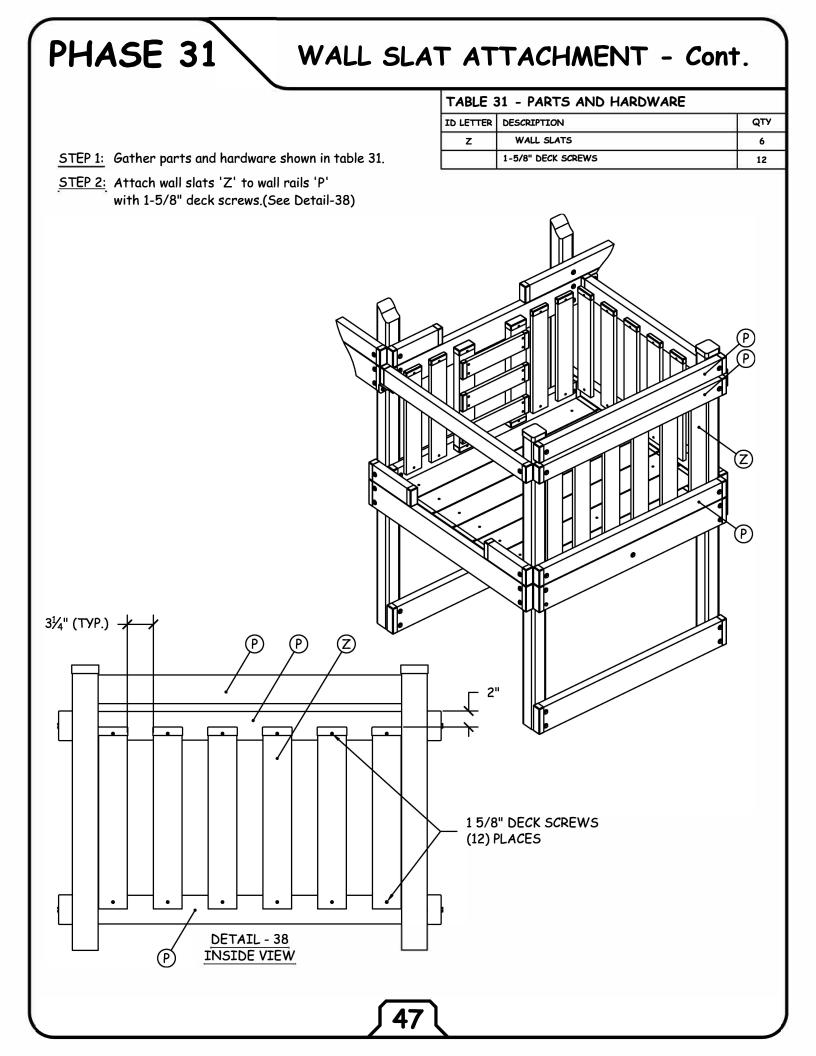

## WALL RAILS ATTACHMENT - Cont.

PHASE 27

TABLE 27 - PARTS AND HARDWARE NEEDED STEP 1: Gather parts shown on table 27. ID LETTER DESCRIPTION QTY STEP 2: Attach one end of wall rail 'FF' to sundeck GG WALL RAIL 1 uprights 'AA' by using Ø5/16" x 3" lag screw FF WALL RAIL 1 and Ø5/16" flat washer. L-BRACKET 1 STEP 3: Place L-bracket as shown in Detail-30 and attach Ø5/16" x 1-1/2" LAG SCREWS 2 with Ø5/16" x 1-1/2" lag screw Ø5/16" × 3" LAG SCREWS 3 and Ø5/16" flat washers. Ø5/16" FLAT WASHERS 5 STEP 4: Attach one end of wall rail 'GG' to sundeck STEP 5: Place L-bracket as shown in Detail-E and uprights 'AA' by using Ø5/16" x 3" lag screw attach with Ø5/16" x 1-1/2" lag screw and Ø5/16" flat washer. and Ø5/16" flat washers. (GG ବି Ø5/16" x 3" LAG SCREWS Ø5/16" FLAT WASHERS 3 Ø5/16" x 1-1/2" LAG SCREWS Ø5/16" FLAT WASHERS OUTSIDE WALL RAIL BOARD 'GG' VIEW GG DETAIL - 30 DETAIL - 31 (F) (F)Ø5/16" x 3" LAG SCREWS Ø5/16" FLAT WASHERS (AA) (AA) 43