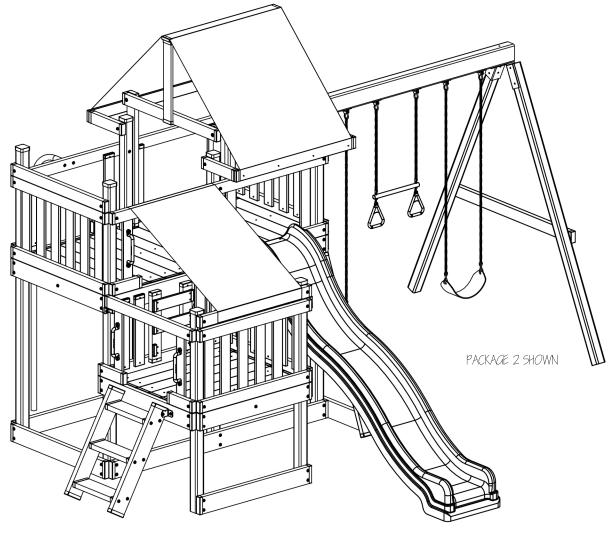

## MONKEY PLAYSYSTEM SUNDECK

## ASSEMBLY INSTRUCTIONS

| PARTS                      | IDENTIFICATION<br>WOOD COMPONENTS   |           |
|----------------------------|-------------------------------------|-----------|
| ID LETTER                  | DESCRIPTION                         | QUANTITY  |
| нн                         | 1"x4"x16" - LADDER SLAT             | 3         |
| II                         | 2"x4"x23" - LADDER WALL SLAT        | 2         |
| н                          | 。    。<br>2"x6"x45" - SANDBOX BOARD | 1         |
| Ρ                          | 。    。<br>2"x4"x45" - WALL RAIL     | 5         |
| R                          | °<br>2"x4"x12" - WALL RAIL          | 2         |
| S                          | 1"x6"x45 ½" - FLOOR BOARD           | 6         |
| т                          | 1"x6"x37 ¾" - END FLOOR BOARD       | 2         |
| Z24                        | 1"x4"x24" - WALL SLAT               | 14        |
| ACCESSORIES IDENTIFICATION |                                     |           |
|                            | L-BRACKET<br>HAND GRIP              | (2) STAKE |
| TA TA                      |                                     |           |