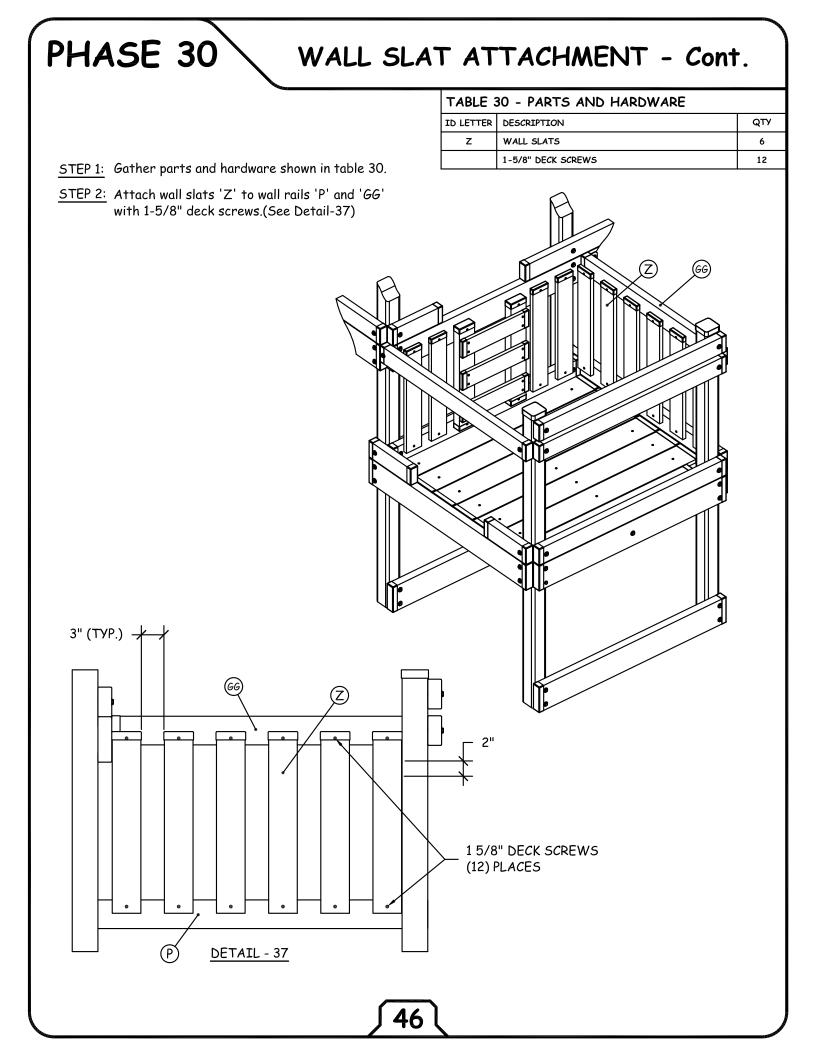

## WALL RAILS ATTACHMENT - Cont.

PHASE 27

TABLE 27 - PARTS AND HARDWARE NEEDED STEP 1: Gather parts shown on table 27. ID LETTER DESCRIPTION QTY STEP 2: Attach one end of wall rail 'FF' to sundeck GG WALL RAIL 1 uprights 'AA' by using Ø5/16" x 3" lag screw FF WALL RAIL 1 and Ø5/16" flat washer. L-BRACKET 1 STEP 3: Place L-bracket as shown in Detail-30 and attach Ø5/16" x 1-1/2" LAG SCREWS 2 with Ø5/16" x 1-1/2" lag screw Ø5/16" × 3" LAG SCREWS 3 and Ø5/16" flat washers. Ø5/16" FLAT WASHERS 5 STEP 4: Attach one end of wall rail 'GG' to sundeck STEP 5: Place L-bracket as shown in Detail-E and uprights 'AA' by using Ø5/16" x 3" lag screw attach with Ø5/16" x 1-1/2" lag screw and Ø5/16" flat washer. and Ø5/16" flat washers. (GG ବି Ø5/16" x 3" LAG SCREWS Ø5/16" FLAT WASHERS 3 Ø5/16" x 1-1/2" LAG SCREWS Ø5/16" FLAT WASHERS OUTSIDE WALL RAIL BOARD 'GG' VIEW GG DETAIL - 30 DETAIL - 31 (F) (F)Ø5/16" x 3" LAG SCREWS Ø5/16" FLAT WASHERS (AA) (AA) 43