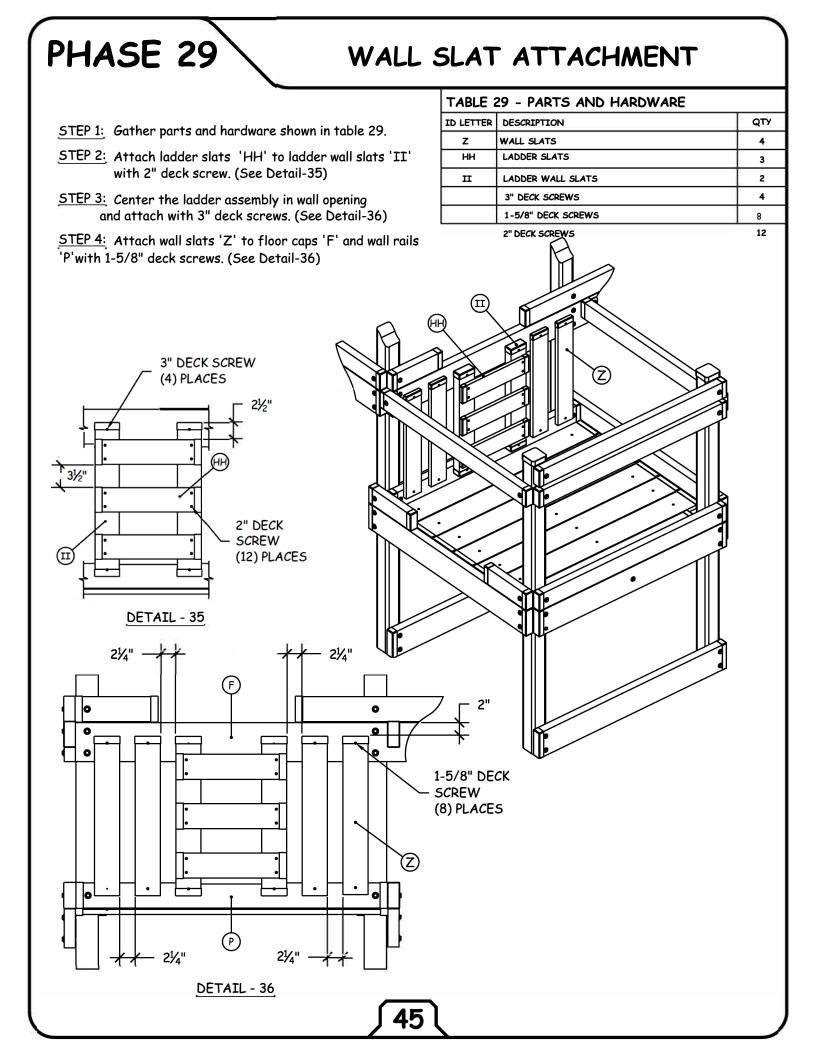

## WALL RAILS ATTACHMENT - Cont.

PHASE 27

TABLE 27 - PARTS AND HARDWARE NEEDED STEP 1: Gather parts shown on table 27. ID LETTER DESCRIPTION QTY STEP 2: Attach one end of wall rail 'FF' to sundeck GG WALL RAIL 1 uprights 'AA' by using Ø5/16" x 3" lag screw FF WALL RAIL 1 and Ø5/16" flat washer. L-BRACKET 1 STEP 3: Place L-bracket as shown in Detail-30 and attach Ø5/16" x 1-1/2" LAG SCREWS 2 with Ø5/16" x 1-1/2" lag screw Ø5/16" × 3" LAG SCREWS 3 and Ø5/16" flat washers. Ø5/16" FLAT WASHERS 5 STEP 4: Attach one end of wall rail 'GG' to sundeck STEP 5: Place L-bracket as shown in Detail-E and uprights 'AA' by using Ø5/16" x 3" lag screw attach with Ø5/16" x 1-1/2" lag screw and Ø5/16" flat washer. and Ø5/16" flat washers. (GG ବି Ø5/16" x 3" LAG SCREWS Ø5/16" FLAT WASHERS 3 Ø5/16" x 1-1/2" LAG SCREWS Ø5/16" FLAT WASHERS OUTSIDE WALL RAIL BOARD 'GG' VIEW GG DETAIL - 30 DETAIL - 31 (F) (F)Ø5/16" x 3" LAG SCREWS Ø5/16" FLAT WASHERS (AA) (AA) 43