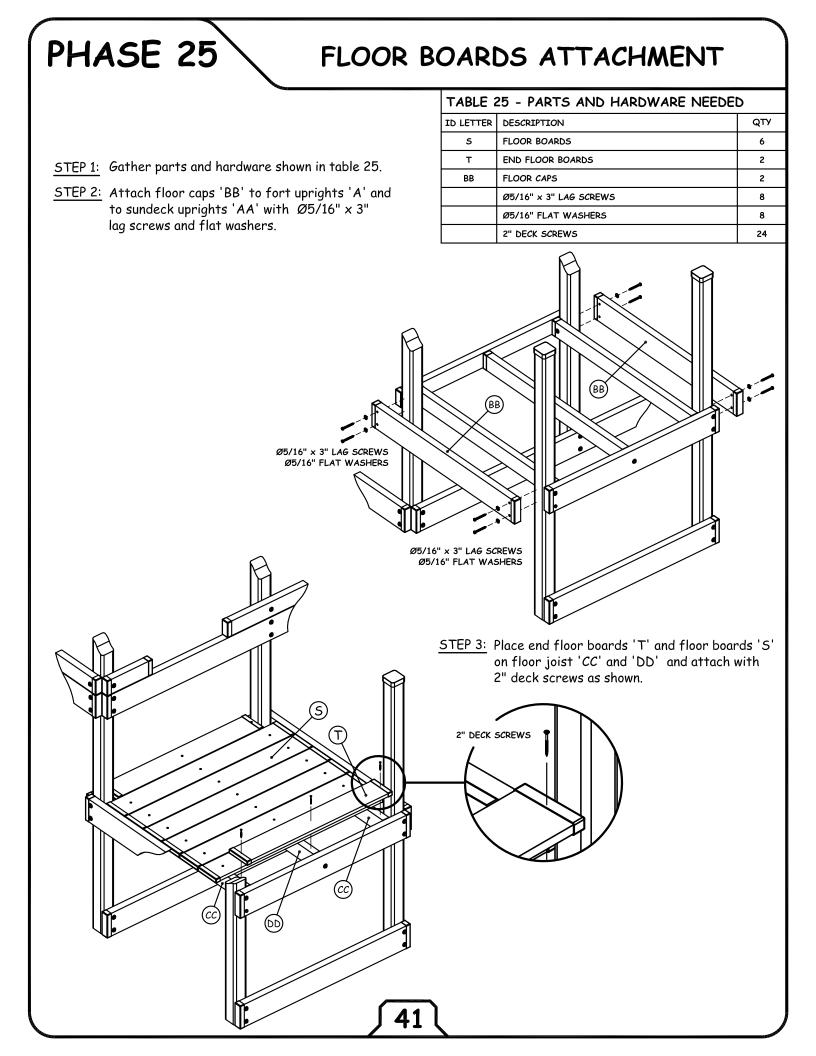

| 2"x4"x23" - LADDER WALL SLAT        | 2         |
| н                          | 。    。<br>2"x6"x45" - SANDBOX BOARD | 1         |
| Ρ                          | 。    。<br>2"x4"x45" - WALL RAIL     | 5         |
| R                          | °<br>2"x4"x12" - WALL RAIL          | 2         |
| S                          | 1"x6"x45 ½" - FLOOR BOARD           | 6         |
| т                          | 1"x6"x37 ¾" - END FLOOR BOARD       | 2         |
| Z24                        | 1"x4"x24" - WALL SLAT               | 14        |
| ACCESSORIES IDENTIFICATION |                                     |           |
|                            | L-BRACKET<br>HAND GRIP              | (2) STAKE |
| TA TA                      |                                     |           |









## WALL RAILS ATTACHMENT - Cont.

PHASE 27

TABLE 27 - PARTS AND HARDWARE NEEDED STEP 1: Gather parts shown on table 27. ID LETTER DESCRIPTION QTY STEP 2: Attach one end of wall rail 'FF' to sundeck GG WALL RAIL 1 uprights 'AA' by using Ø5/16" x 3" lag screw FF WALL RAIL 1 and Ø5/16" flat washer. L-BRACKET 1 STEP 3: Place L-bracket as shown in Detail-30 and attach Ø5/16" x 1-1/2" LAG SCREWS 2 with Ø5/16" x 1-1/2" lag screw Ø5/16" × 3" LAG SCREWS 3 and Ø5/16" flat washers. Ø5/16" FLAT WASHERS 5 STEP 4: Attach one end of wall rail 'GG' to sundeck STEP 5: Place L-bracket as shown in Detail-E and uprights 'AA' by using Ø5/16" x 3" lag screw attach with Ø5/16" x 1-1/2" lag screw and Ø5/16" flat washer. and Ø5/16" flat washers. (GG ବି Ø5/16" x 3" LAG SCREWS Ø5/16" FLAT WASHERS 3 Ø5/16" x 1-1