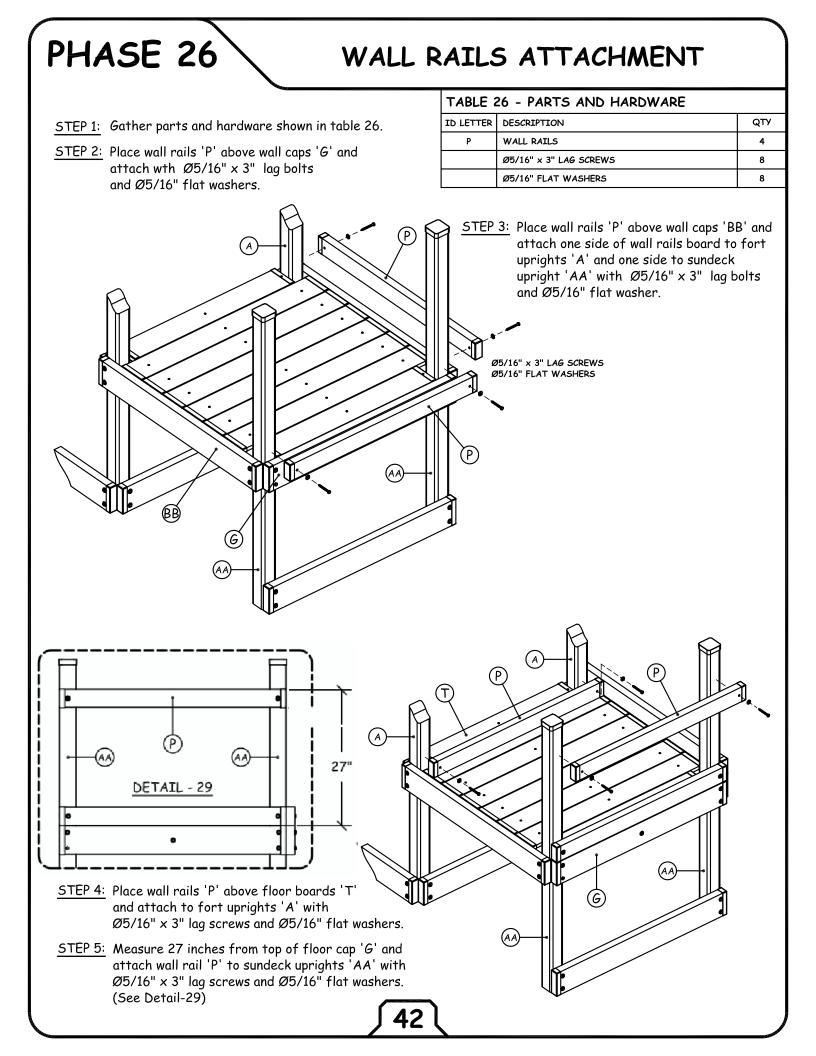

| 2"x4"x23" - LADDER WALL SLAT        | 2         |
| н                          | 。    。<br>2"x6"x45" - SANDBOX BOARD | 1         |
| Ρ                          | 。    。<br>2"x4"x45" - WALL RAIL     | 5         |
| R                          | °<br>2"x4"x12" - WALL RAIL          | 2         |
| S                          | 1"x6"x45 ½" - FLOOR BOARD           | 6         |
| т                          | 1"x6"x37 ¾" - END FLOOR BOARD       | 2         |
| Z24                        | 1"x4"x24" - WALL SLAT               | 14        |
| ACCESSORIES IDENTIFICATION |                                     |           |
|                            | L-BRACKET<br>HAND GRIP              | (2) STAKE |
| TA TA                      |                                     |           |









## WALL RAILS ATTACHMENT - Cont.

PHASE 27

TABLE 27 - PARTS AND HARDWARE NEEDED STEP 1: Gather parts shown on table 27. ID LETTER DESCRIPTION QTY STEP 2: Attach one end of wall rail 'FF' to sundeck GG WALL RAIL 1 uprights 'AA' by using Ø5/16" x 3" lag screw FF WALL RAIL 1 and Ø5/16" flat washer. L-BRACKET 1 STEP 3: Place L-bracket as shown in Detail-30 and attach Ø5/16" x 1-1/2" LAG SCREWS 2 with Ø5/16" x 1-1/2" lag screw Ø5/16" × 3" LAG SCREWS 3 and Ø5/16" flat washers. Ø5/16" FLAT WASHERS 5 STEP 4: Attach one end of wall rail 'GG' to sundeck STEP 5: Place L-bracket as shown in Detail-E and uprights 'AA' by using Ø5/16" x 3" lag screw attach with Ø5/16" x 1-1/2" lag screw and Ø5/16" flat washer. and Ø5/16" flat washers. (GG ବି Ø5/16" x 3" LAG SCREWS Ø5/16" FLAT WASHERS 3 Ø5/16" x 1-1/2