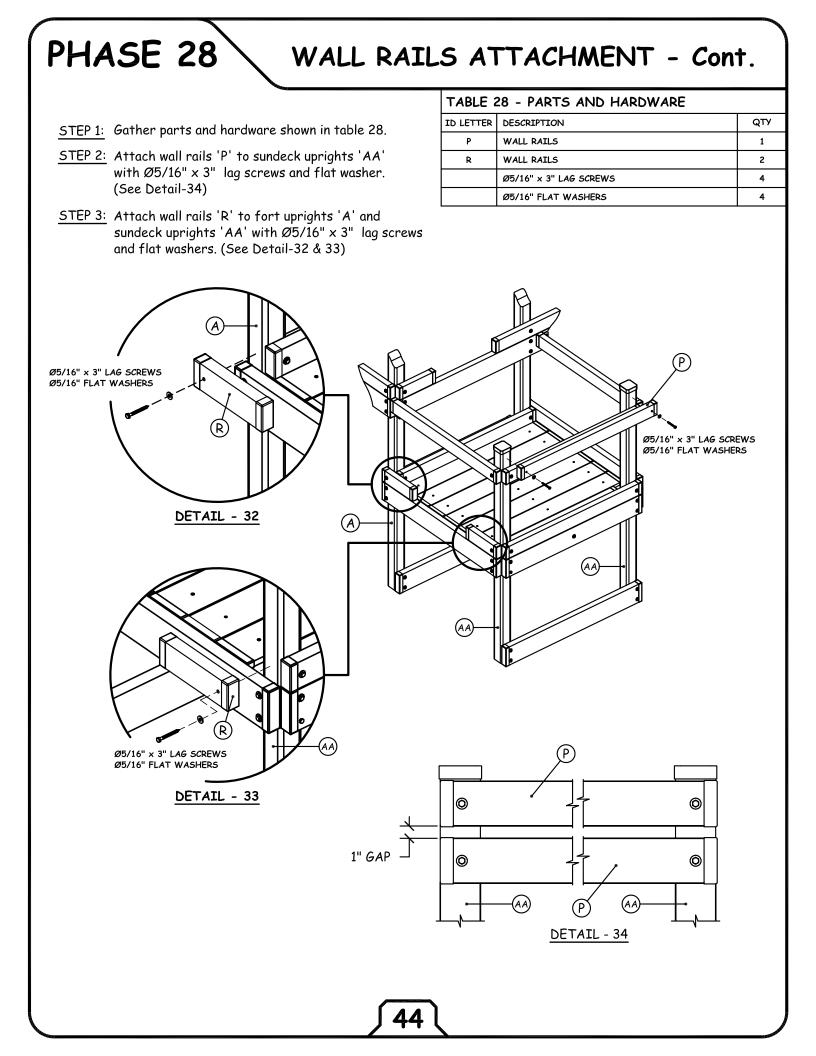

ttach one end of wall rail 'FF' to sundeck GG WALL RAIL 1 uprights 'AA' by using Ø5/16" x 3" lag screw FF WALL RAIL 1 and Ø5/16" flat washer. L-BRACKET 1 STEP 3: Place L-bracket as shown in Detail-30 and attach Ø5/16" x 1-1/2" LAG SCREWS 2 with Ø5/16" x 1-1/2" lag screw Ø5/16" × 3" LAG SCREWS 3 and Ø5/16" flat washers. Ø5/16" FLAT WASHERS 5 STEP 4: Attach one end of wall rail 'GG' to sundeck STEP 5: Place L-bracket as shown in Detail-E and uprights 'AA' by using Ø5/16" x 3" lag screw attach with Ø5/16" x 1-1/2" lag screw and Ø5/16" flat washer. and Ø5/16" flat washers. (GG ବି Ø5/16" x 3" LAG SCREWS Ø5/16" FLAT WASHERS 3 Ø5/16" x 1-1/2" LAG SCREWS Ø5/16" FLAT WASHERS OUTSIDE WALL RAIL BOARD 'GG' VIEW GG DETAIL - 30 DETAIL - 31 (F) (F)Ø5/16" x 3" LAG SCREWS Ø5/16" FLAT WASHERS (AA) (AA) 43