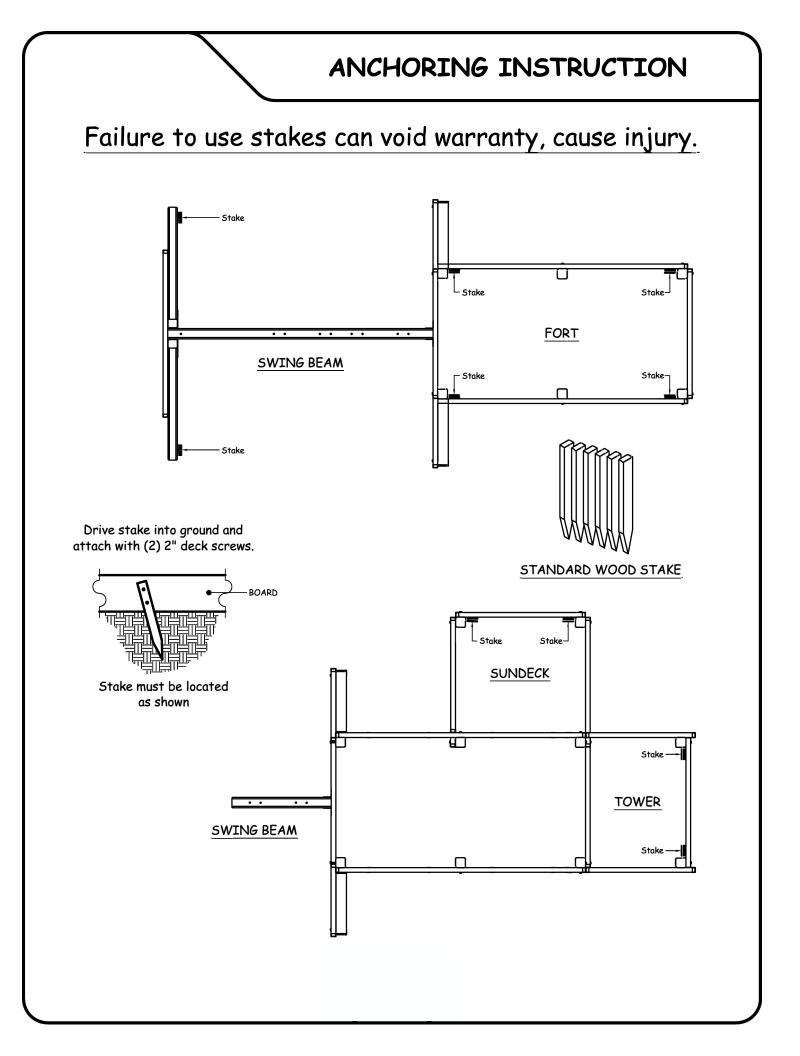

## WALL RAILS ATTACHMENT - Cont.

PHASE 27

TABLE 27 - PARTS AND HARDWARE NEEDED STEP 1: Gather parts shown on table 27. ID LETTER DESCRIPTION QTY STEP 2: Attach one end of wall rail 'FF' to sundeck GG WALL RAIL 1 uprights 'AA' by using Ø5/16" x 3" lag screw FF WALL RAIL 1 and Ø5/16" flat washer. L-BRACKET 1 STEP 3: Place L-bracket as shown in Detail-30 and attach Ø5/16" x 1-1/2" LAG SCREWS 2 with Ø5/16" x 1-1/2" lag screw Ø5/16" × 3" LAG SCREWS 3 and Ø5/16" flat washers. Ø5/16" FLAT WASHERS 5 STEP 4: Attach one end of wall rail 'GG' to sundeck STEP 5: Place L-bracket as shown in Detail-E and uprights 'AA' by using Ø5/16" x 3" lag screw attach with Ø5/16" x 1-1/2" lag screw and Ø5/16" flat washer. and Ø5/16" flat washers. (GG ବି Ø5/16" x 3" LAG SCREWS Ø5/16" FLAT WASHERS 3 Ø5/16" x 1-1/2" LAG SCREWS Ø5/16" FLAT WASHERS OUTSIDE WALL RAIL BOARD 'GG' VIEW GG DETAIL - 30 DETAIL - 31 (F) (F)Ø5/16" x 3" LAG SCREWS Ø5/16" FLAT WASHERS (AA) (AA) 43