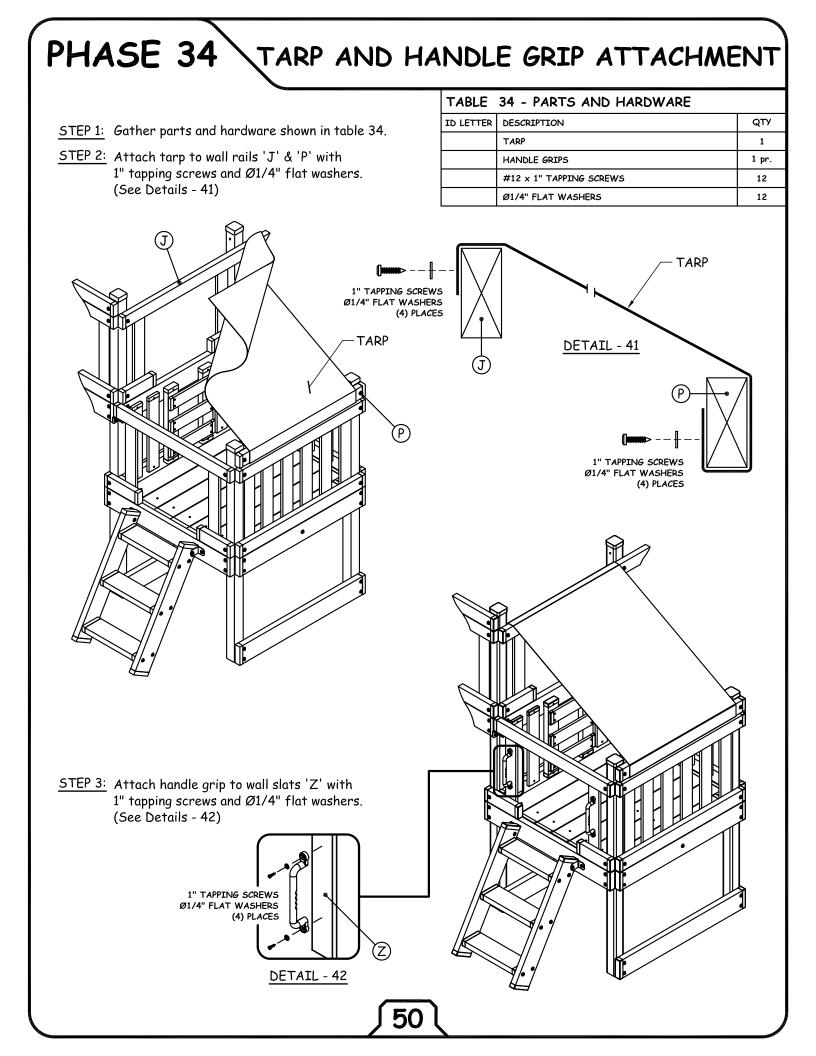

## WALL RAILS ATTACHMENT - Cont.

PHASE 27

TABLE 27 - PARTS AND HARDWARE NEEDED STEP 1: Gather parts shown on table 27. ID LETTER DESCRIPTION QTY STEP 2: Attach one end of wall rail 'FF' to sundeck GG WALL RAIL 1 uprights 'AA' by using Ø5/16" x 3" lag screw FF WALL RAIL 1 and Ø5/16" flat washer. L-BRACKET 1 STEP 3: Place L-bracket as shown in Detail-30 and attach Ø5/16" x 1-1/2" LAG SCREWS 2 with Ø5/16" x 1-1/2" lag screw Ø5/16" × 3" LAG SCREWS 3 and Ø5/16" flat washers. Ø5/16" FLAT WASHERS 5 STEP 4: Attach one end of wall rail 'GG' to sundeck STEP 5: Place L-bracket as shown in Detail-E and uprights 'AA' by using Ø5/16" x 3" lag screw attach with Ø5/16" x 1-1/2" lag screw and Ø5/16" flat washer. and Ø5/16" flat washers. (GG ବି Ø5/16" x 3" LAG SCREWS Ø5/16" FLAT WASHERS 3 Ø5/16" x 1-1/2" LAG SCREWS Ø5/16" FLAT WASHERS OUTSIDE WALL RAIL BOARD 'GG' VIEW GG DETAIL - 30 DETAIL - 31 (F) (F)Ø5/16" x 3" LAG SCREWS Ø5/16" FLAT WASHERS (AA) (AA) 43