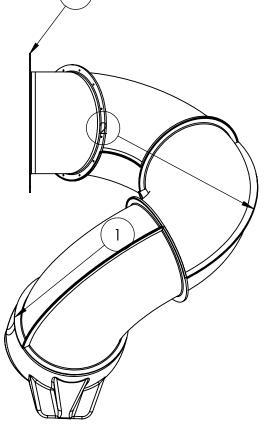

В

А

| 2        |                  | 1           |      |
|----------|------------------|-------------|------|
| ITEM NO. | PART NUMBER      | DESCRIPTION | QTY. |
| 1        | Default          |             | 1    |
| 2        | 90' Elbow R†1    |             | 6    |
| 3        | Entry Hood Rev 6 | Entry Hood  | 1    |