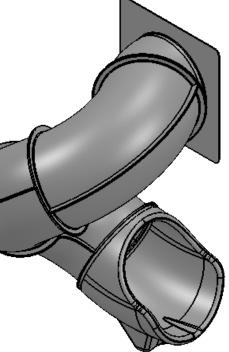

В

А

| 2        |                  | 1           |      |
|----------|------------------|-------------|------|
| ITEM NO. | PART NUMBER      | DESCRIPTION | QTY. |
| 1        | Default          |             | 1    |
| 2        | 90' Elbow R†1    |             | 6    |
| 3        | Entry Hood Rev 6 | Entry Hood  | 1    |