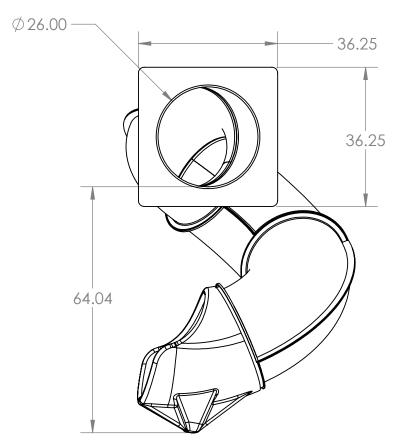

В

А

| 2        |                  | 1           |      |
|----------|------------------|-------------|------|
| ITEM NO. | PART NUMBER      | DESCRIPTION | QTY. |
| 1        | Default          |             | 1    |
| 2        | 90' Elbow R†1    |             | 6    |
| 3        | Entry Hood Rev 6 | Entry Hood  | 1    |