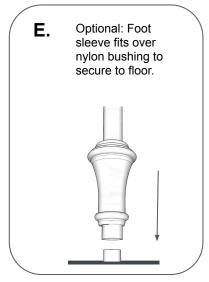

B. Drill holes through metal into suitable blocking and affix with provided screws at key points.

Optional: For additional support, foot can be secured to floor. Screw nylon bushing into desired location on floor.