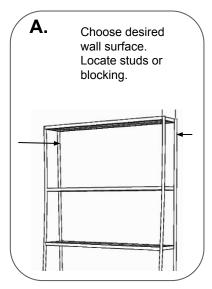

## METAL COLLECTION

We recommend professional installation with all of our products to ensure that all the attachments and blocking considerations are met. Weight limitations and number of fasteners should be considered by the final user and professional installer. Product was tested to support 100 pounds with proper blocking. Installers are responsible for any anti-tip fasteners or devices. Certain products are not recommended for free-standing pieces.

B. Drill holes through metal into suitable blocking and affix with provided screws at key points.

Optional: For additional support, foot can be secured to floor. Screw nylon bushing into desired location on floor.