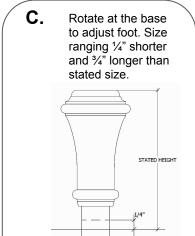

B. Drill holes through metal into suitable blocking and affix with provided screws at key points.

Optional: For additional support, foot can be secured to floor. Screw nylon bushing into desired location on floor.