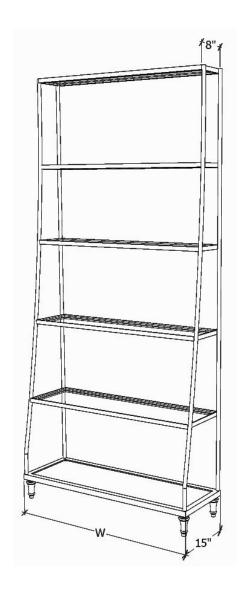

## TALL WALL SHELVING

## METAL COLLECTION

We recommend professional installation with all of our products to ensure that all the attachments and blocking considerations are met. Weight limitations and number of fasteners should be considered by the final user and professional installer. Product was tested to support 100 pounds with proper blocking. Installers are responsible for any anti-tip fasteners or devices. Certain products are not recommended for free-standing pieces.