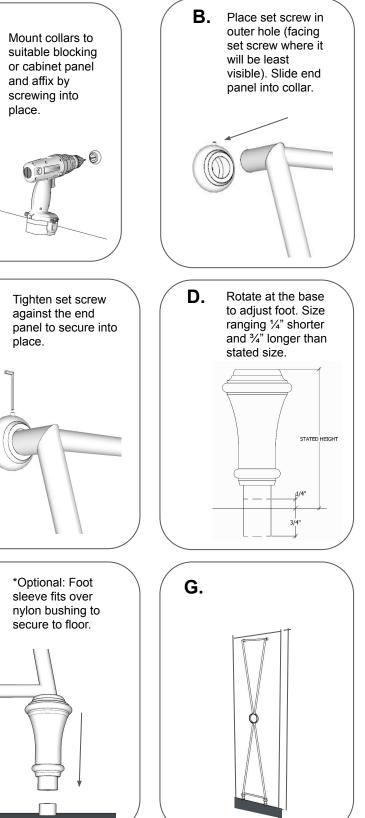

## METAL COLLECTION

We recommend professional installation with all of our products to ensure that all the attachments and blocking considerations are met. Weight limitations and number of fasteners should be considered by the final user and professional installer. Installers are responsible for any anti-tip fasteners or devices. Certain products are not recommended for free-standing pieces.

\*Optional: For additional supportfoot can be secured to floor. Screw nylon bushing into desired location on floor.

Ε.

## \*Optional: Foot F. sleeve fits over secure to floor.

Α.

C.