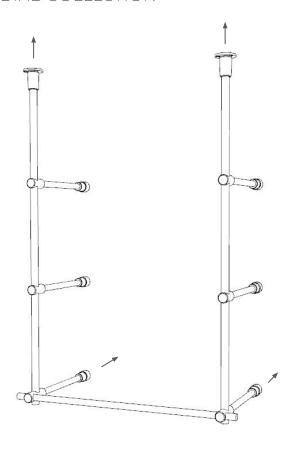

## BISTRO WALL TO CEILING SHELF NO REAR VERTICAL

## METAL COLLECTION

We recommend professional installation with all of our products to ensure that all the attachments and blocking considerations are met. Weight limitations and number of fasteners should be considered by the final user and professional installer.

B. Mount collars to surface blocking and ceiling blocking and affix by screwing into place.

C. Make sure all set screws for vertical rods are backed out of each hole for easy assembly. Slide short horizontal rods onto vertical rods and tighten once in desire position.

D. Slide end fittings into each mounting collar. Tighten set screw against the wall mounted fitting to secure vertical assemblies into place.

E. Insert the horizontal rod into the bottom fitting and secure with set screw. Place desired shelving onto brackets.