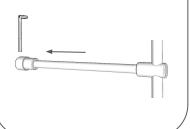

B. Mount collars to surface blocking and ceiling blocking and affix by screwing into place.

C. Make sure all set screws for vertical rods are backed out of each hole for easy assembly. Slide short horizontal rods onto vertical rods and tighten once in desire position.