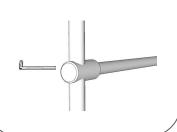

B. Mount collars to surface blocking and ceiling blocking and affix by screwing into place.

C. Make sure all set screws for vertical rods are backed out of each hole for easy assembly. Slide short horizontal rods onto vertical rods and tighten once in desire position.

D. Slide end fittings into each mounting collar. Tighten set screw against the wall mounted fitting to secure vertical assemblies into place.

E. Insert the horizontal rod into the bottom fitting and secure with set screw. Place desired shelving onto brackets.