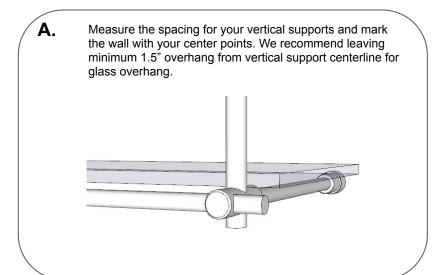

B. Mount collars to surface blocking and ceiling blocking and affix by screwing into place.

C. Make sure all set screws for vertical rods are backed out of each hole for easy assembly. Slide short horizontal rods onto vertical rods and tighten once in desire position.

D. Slide end fittings into each mounting collar. Tighten set screw against the wall mounted fitting to secure vertical assemblies into place.

E. Insert the horizontal rod into the bottom fitting and secure with set screw. Place desired shelving onto brackets.