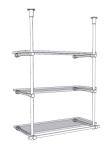

## BISTRO WALL TO CEILING SHELF NO REAR VERTICAL

D. Slide end fittings into each mounting collar. Tighten set screw against the wall mounted fitting to secure vertical assemblies into place.

E. Insert the horizontal rod into the bottom fitting and secure with set screw. Place desired shelving onto brackets.