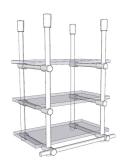

F. Slide horizontal rail into fittings and secure with provided set screws. Install desired shelving onto horizontal supports.