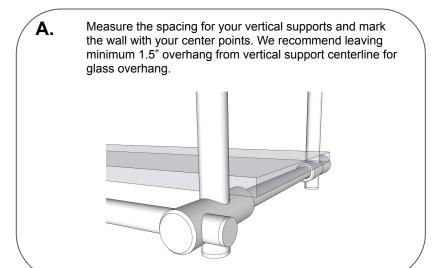

B. Mount collars to surface blocking or ceiling blocking and affix by screwing into place.

C. Insert each vertical rod into the fittings. Tighten the set screws once you place your rods in each desired position.