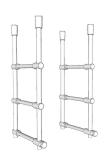

B. Mount collars to surface blocking or ceiling blocking and affix by screwing into place.

C. Insert each vertical rod into the fittings. Tighten the set screws once you place your rods in each desired position.

D. Make sure all set screws for vertical rods are backed out of each hole for easy assembly.

E. Slide the horizontal bars onto the vertical rods and make sure they are level. Tighten each set screw once in desired location.

F. Slide horizontal rail into fittings and secure with provided set screws. Install desired shelving onto horizontal supports.