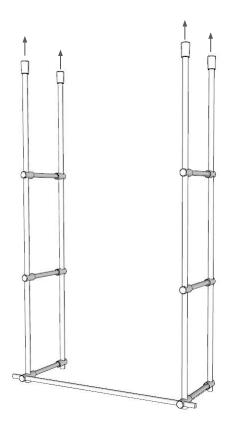

B. Mount collars to surface blocking or ceiling blocking and affix by screwing into place.

C. Insert each vertical rod into the fittings. Tighten the set screws once you place your rods in each desired position.

D. Make sure all set screws for vertical rods are backed out of each hole for easy assembly.

E. Slide the horizontal bars onto the vertical rods and make sure they are level. Tighten each set screw once in desired location.

F. Slide horizontal rail into fittings and secure with provided set screws. Install desired shelving onto horizontal supports.