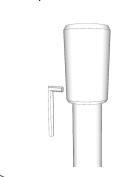

B. Mount collars to surface blocking or ceiling blocking and affix by screwing into place.

C. Insert each vertical rod into the fittings. Tighten the set screws once you place your rods in each desired position.

D. Make sure all set screws for vertical rods are backed out of each hole for easy assembly.

E. Slide the horizontal bars onto the vertical rods and make sure they are level. Tighten each set screw once in desired location.