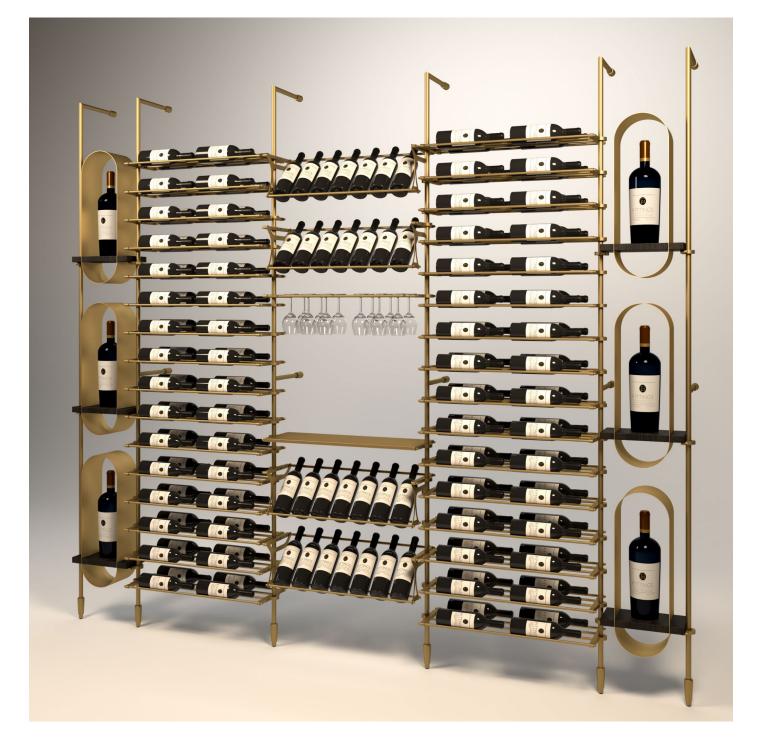

#### METAL COLLECTION

METAL COLLECTION

METAL COLLECTION

N NOTE: 'PAR' x76 NOTE: 'PAR' ON THE ACT

NOTE: 'PART B' AND 'PART C' MAY VARY SLIGHTLY DEPENDING ON THE ACTUAL UNIT BOTTLE DEPTH PURCHASED.