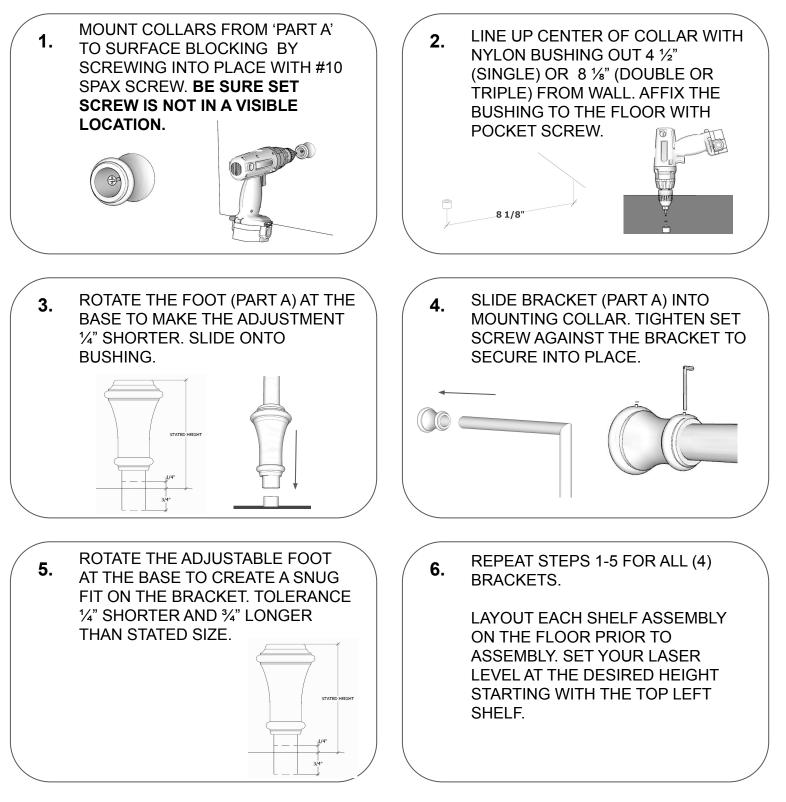

> HAVE BLOCKING AND / OR STUDS TO PROVIDE PROPER SUPPORT FOR WINE WALL ASSEMBLY UNIT.

We recommend professional installation with all of our products to ensure that all the attachments and blocking requirements are met. Weight limitations and number of fasteners should be considered by the final user and professional installer. Product was tested to support 100 pounds with proper blocking. Installers are responsible for any anti-tip fasteners or devices. Certain products are not recommended for free-standing pieces.



#### METAL COLLECTION





METAL COLLECTION





METAL COLLECTION



N NOTE: 'PAR' x76 NOTE: 'PAR' ON THE ACT

NOTE: 'PART B' AND 'PART C' MAY VARY SLIGHTLY DEPENDING ON THE ACTUAL UNIT BOTTLE DEPTH PURCHASED.



### METAL COLLECTION

### WALL MOUNTED BRACKET INSTALLATION





#### METAL COLLECTION

### CEILING MOUNTED BRACKET INSTALLATION





















#### METAL COLLECTION

**14.** SET UP THE LASER LEVEL TO YOUR DESIRED HEIGHT FOR THE LINEAR STEMWARE (PART C). REMOVE SCREWS FROM 'PART M' AND SET ASIDE.

15. PLACE 'PART C' ONTO 'PART A' AT DESIRED HEIGHT. PLACE 'PART 'N' ON EITHER SIDE OF 'PART A' AND USE SCREWS TO ATTACH. Cr-0 G







#### METAL COLLECTION