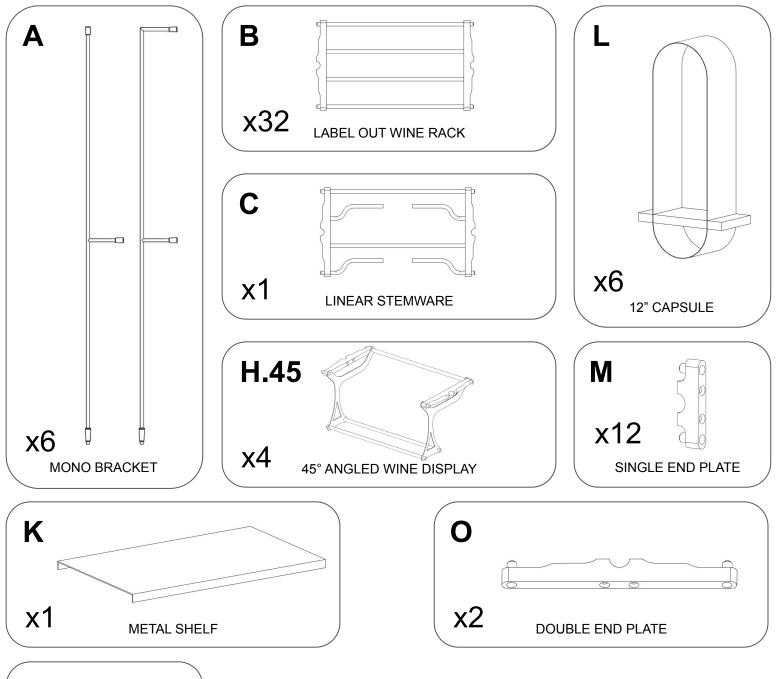

#### METAL COLLECTION

METAL COLLECTION

METAL COLLECTION

N NOTE: 'PAR' x76 NOTE: 'PAR' ON THE ACT

NOTE: 'PART B' AND 'PART C' MAY VARY SLIGHTLY DEPENDING ON THE ACTUAL UNIT BOTTLE DEPTH PURCHASED.

#### METAL COLLECTION

**14.** SET UP THE LASER LEVEL TO YOUR DESIRED HEIGHT FOR THE LINEAR STEMWARE (PART C). REMOVE SCREWS FROM 'PART M' AND SET ASIDE.

15. PLACE 'PART C' ONTO 'PART A' AT DESIRED HEIGHT. PLACE 'PART 'N' ON EITHER SIDE OF 'PART A' AND USE SCREWS TO ATTACH. Cr-0 G