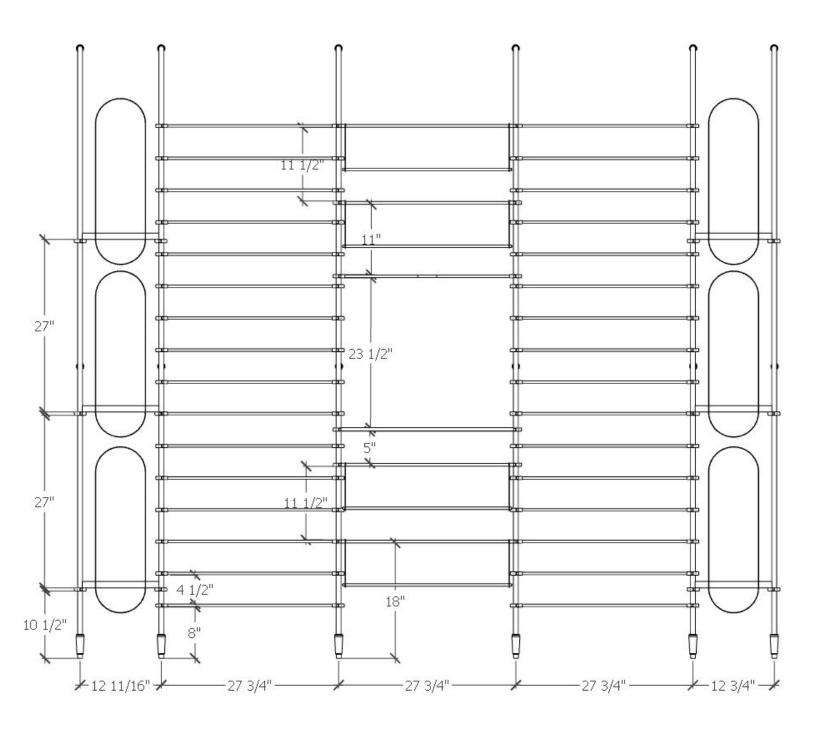

# NOTE: ALL CONNECTIONS TO WALL OR CEILING <u>MUST</u> HAVE BLOCKING AND / OR STUDS TO PROVIDE PROPER SUPPORT FOR WINE WALL ASSEMBLY UNIT.

We recommend professional installation with all of our products to ensure that all the attachments and blocking requirements are met. Weight limitations and number of fasteners should be considered by the final user and professional installer. Product was tested to support 100 pounds with proper blocking. Installers are responsible for any anti-tip fasteners or devices. Certain products are not recommended for free-standing pieces.