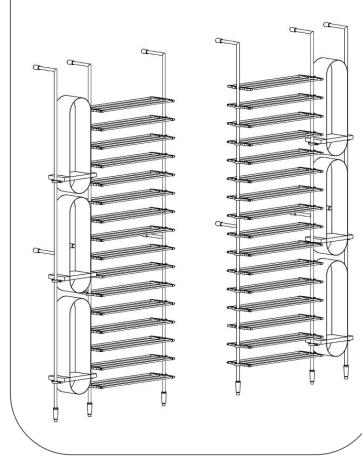

#### METAL COLLECTION

METAL COLLECTION

METAL COLLECTION

N NOTE: 'PAR' x76 NOTE: 'PAR' ON THE ACT

NOTE: 'PART B' AND 'PART C' MAY VARY SLIGHTLY DEPENDING ON THE ACTUAL UNIT BOTTLE DEPTH PURCHASED.