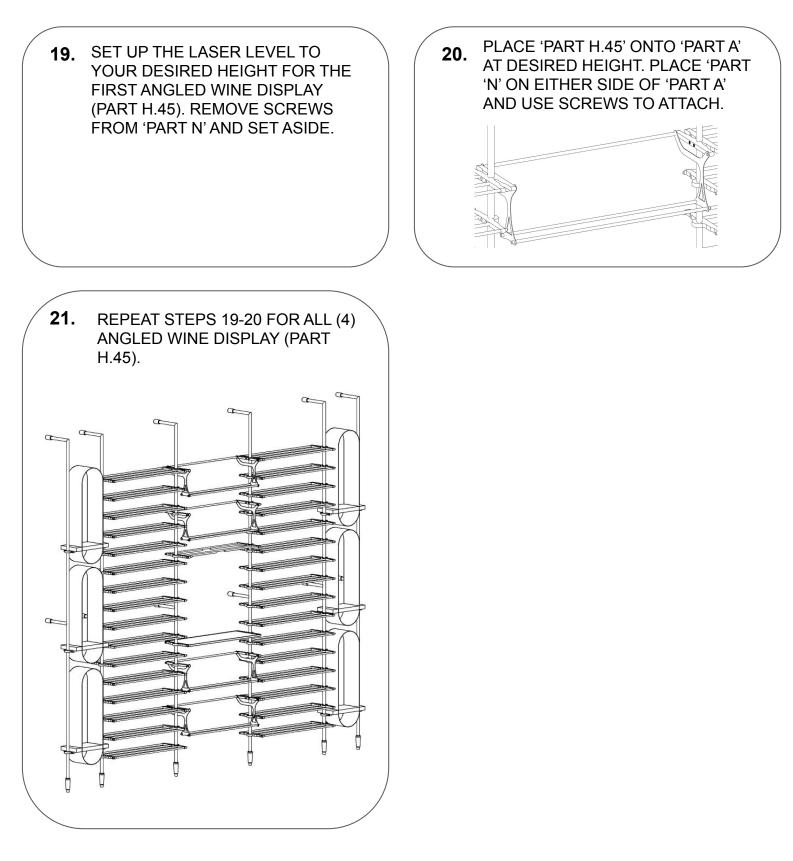

#### METAL COLLECTION

**14.** SET UP THE LASER LEVEL TO YOUR DESIRED HEIGHT FOR THE LINEAR STEMWARE (PART C). REMOVE SCREWS FROM 'PART M' AND SET ASIDE.

15. PLACE 'PART C' ONTO 'PART A' AT DESIRED HEIGHT. PLACE 'PART 'N' ON EITHER SIDE OF 'PART A' AND USE SCREWS TO ATTACH. Cr-0 G