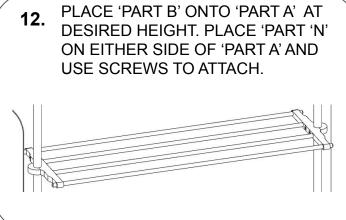

#### METAL COLLECTION

**14.** SET UP THE LASER LEVEL TO YOUR DESIRED HEIGHT FOR THE LINEAR STEMWARE (PART C). REMOVE SCREWS FROM 'PART M' AND SET ASIDE.

15. PLACE 'PART C' ONTO 'PART A' AT DESIRED HEIGHT. PLACE 'PART 'N' ON EITHER SIDE OF 'PART A' AND USE SCREWS TO ATTACH. Cr-0 G