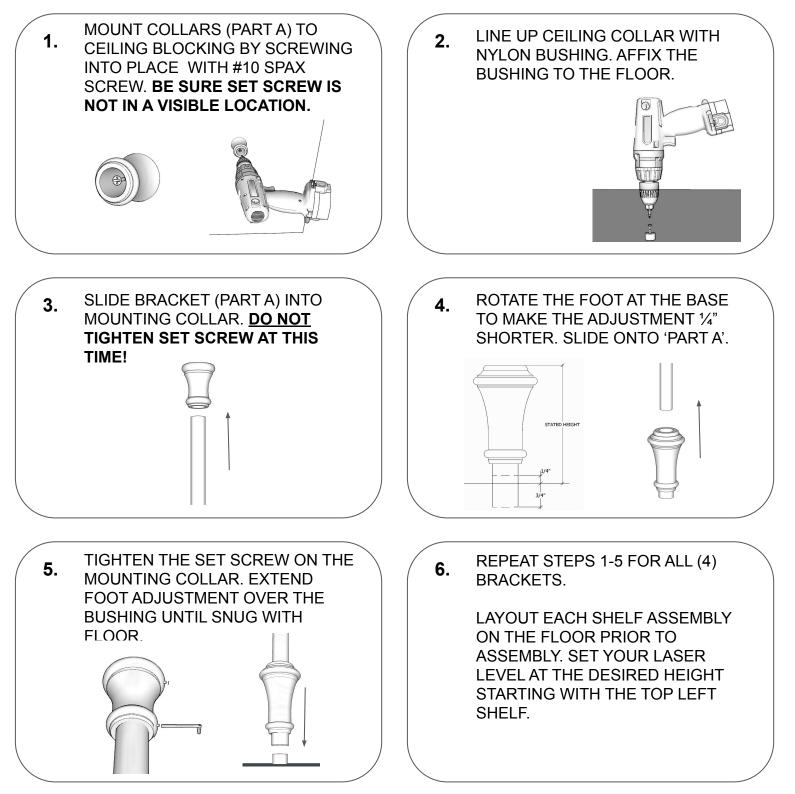

L ASSEMBLY UNIT.

We recommend professional installation with all of our products to ensure that all the attachments and blocking requirements are met. Weight limitations and number of fasteners should be considered by the final user and professional installer. Product was tested to support 100 pounds with proper blocking. Installers are responsible for any anti-tip fasteners or devices. Certain products are not recommended for free-standing pieces.



#### METAL COLLECTION





METAL COLLECTION





METAL COLLECTION



N NOTE: 'PAR' x76 NOTE: 'PAR' ON THE ACT

NOTE: 'PART B' AND 'PART C' MAY VARY SLIGHTLY DEPENDING ON THE ACTUAL UNIT BOTTLE DEPTH PURCHASED.



### METAL COLLECTION

### WALL MOUNTED BRACKET INSTALLATION





#### METAL COLLECTION

### CEILING MOUNTED BRACKET INSTALLATION





















#### METAL COLLECTION

**14.** SET UP THE LASER LEVEL TO YOUR DESIRED HEIGHT FOR THE LINEAR STEMWARE (PART C). REMOVE SCREWS FROM 'PART M' AND SET ASIDE.

15. PLACE 'PART C' ONTO 'PART A' AT DESIRED HEIGHT. PLACE 'PART 'N' ON EITHER SIDE OF 'PART A' AND USE SCREWS TO ATTACH. Cr-0 G







#### METAL COLLECTION