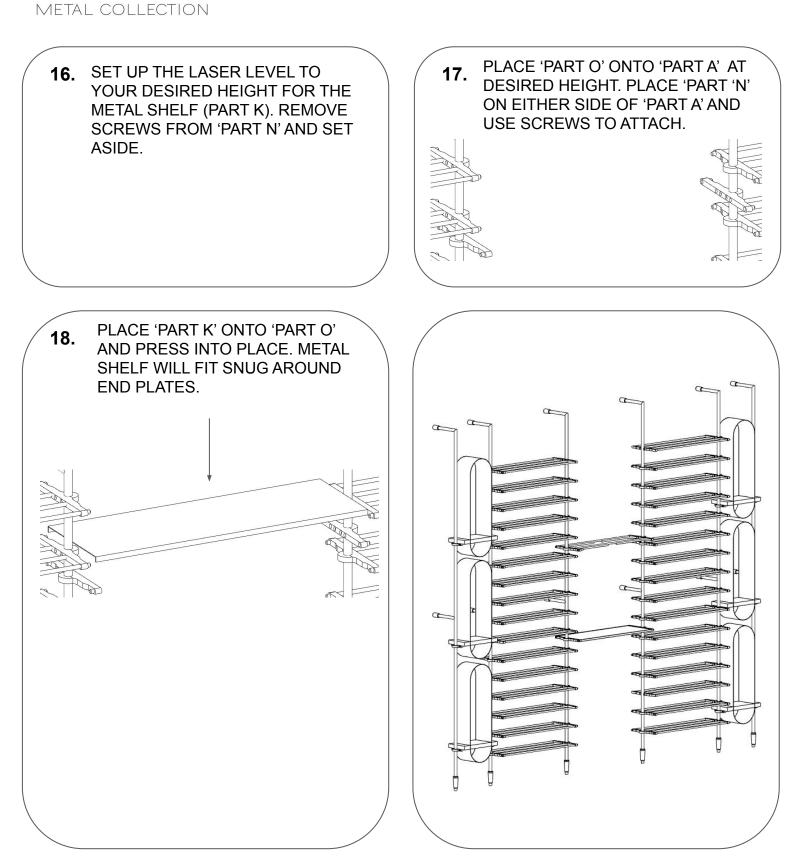

#### METAL COLLECTION

**14.** SET UP THE LASER LEVEL TO YOUR DESIRED HEIGHT FOR THE LINEAR STEMWARE (PART C). REMOVE SCREWS FROM 'PART M' AND SET ASIDE.

15. PLACE 'PART C' ONTO 'PART A' AT DESIRED HEIGHT. PLACE 'PART 'N' ON EITHER SIDE OF 'PART A' AND USE SCREWS TO ATTACH. Cr-0 G