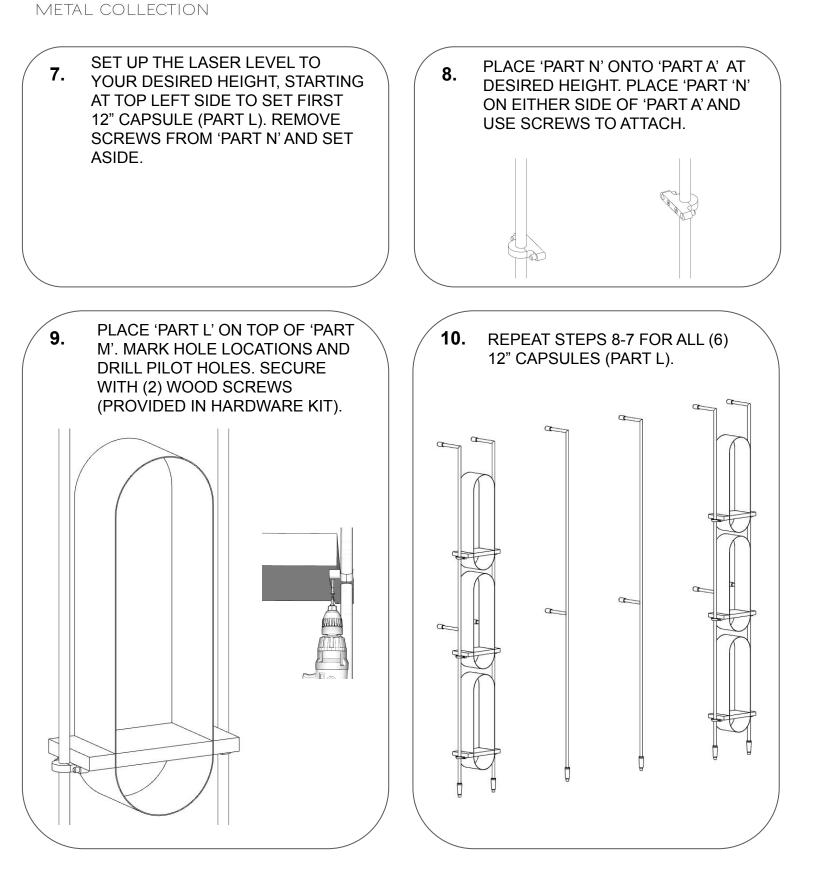

SEMBLY UNIT.

We recommend professional installation with all of our products to ensure that all the attachments and blocking requirements are met. Weight limitations and number of fasteners should be considered by the final user and professional installer. Product was tested to support 100 pounds with proper blocking. Installers are responsible for any anti-tip fasteners or devices. Certain products are not recommended for free-standing pieces.



#### METAL COLLECTION





METAL COLLECTION





METAL COLLECTION



N NOTE: 'PAR' x76 NOTE: 'PAR' ON THE ACT

NOTE: 'PART B' AND 'PART C' MAY VARY SLIGHTLY DEPENDING ON THE ACTUAL UNIT BOTTLE DEPTH PURCHASED.



### METAL COLLECTION

### WALL MOUNTED BRACKET INSTALLATION





#### METAL COLLECTION

### CEILING MOUNTED BRACKET INSTALLATION





















#### METAL COLLECTION

**14.** SET UP THE LASER LEVEL TO YOUR DESIRED HEIGHT FOR THE LINEAR STEMWARE (PART C). REMOVE SCREWS FROM 'PART M' AND SET ASIDE.

15. PLACE 'PART C' ONTO 'PART A' AT DESIRED HEIGHT. PLACE 'PART 'N' ON EITHER SIDE OF 'PART A' AND USE SCREWS TO ATTACH. Cr-0 G







#### METAL COLLECTION