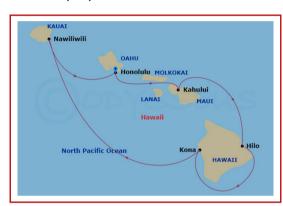

## Cruise, Stay & Play 10 - 14 night VIP Hawaiian Islands 7 night Cruise & 3 night Resort Stays

## 7-14 ALL INCLUSIVE\* NIGHTS

Circle the Hawaiian Islands and play 5 of Hawaii's top Championship golf courses. Sailing 4 Hawaiian islands in 7 days year-round!

Depart Honolulu weekly with Norwegian Cruise Line, on Pride of America. Play more when you tee up for another 7 days, add a 2nd week for back-to-back golf cruising and play different courses during the 2nd week.