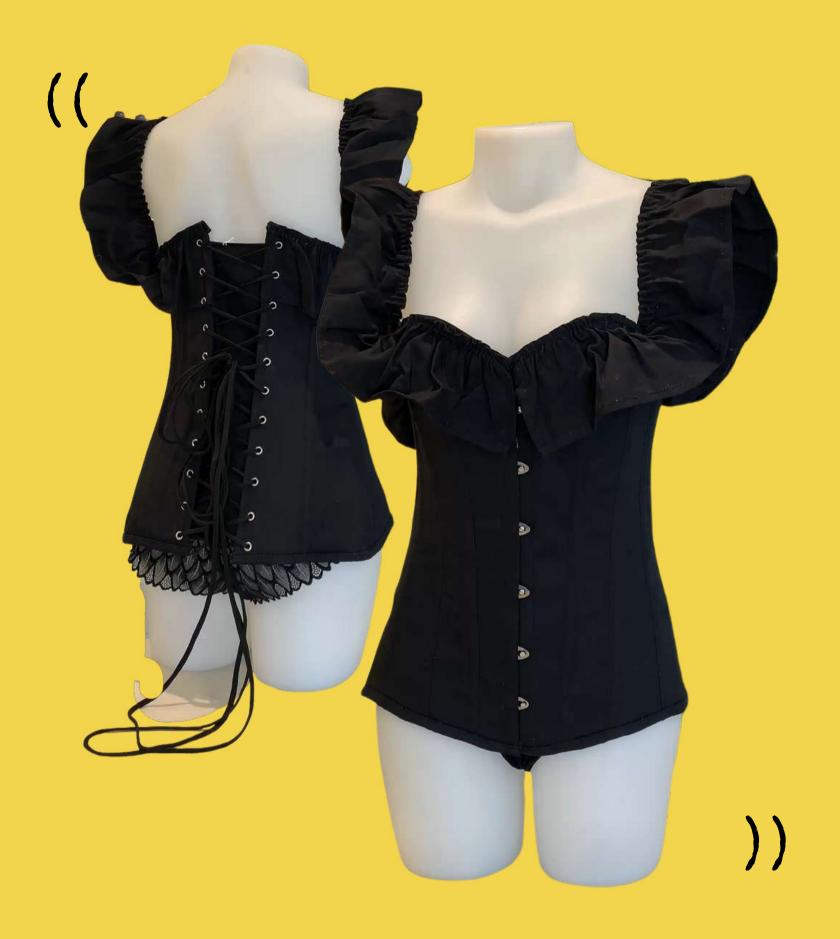

## Rock with Denim Corset!!

you can create this look with our BraTopia special collection - "STAMPEDE ESSENTIALS"

((

Lavish Underwire Bustier In Black Denim - Daisy Corset