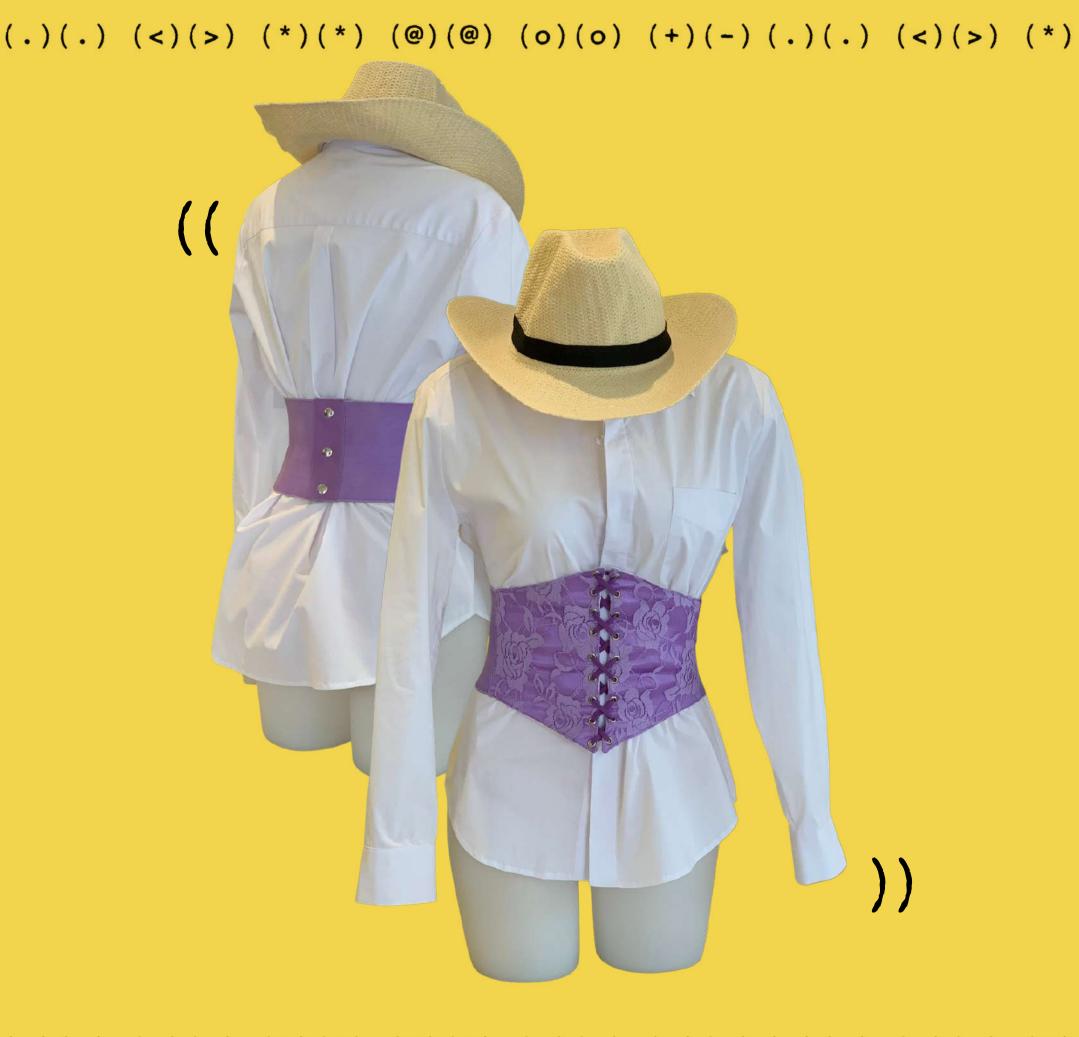

# yes! yes! white shirt Stampede look

you can create this look with our BraTopia special collection - "STAMPEDE ESSENTIALS"

(.)(.) BraTopia