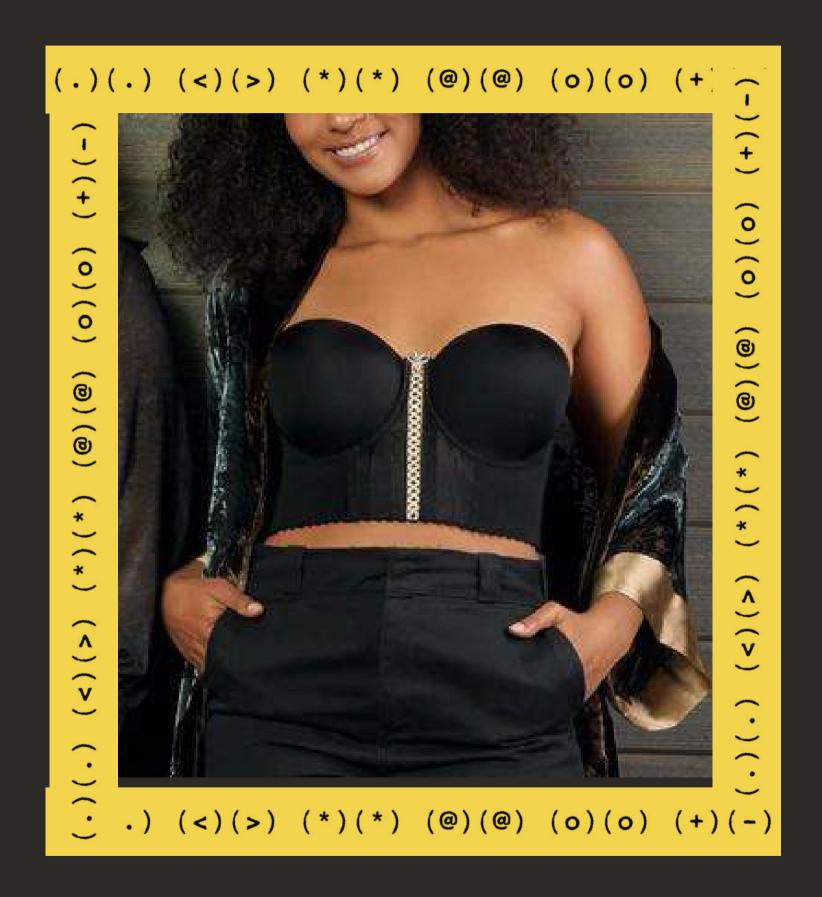

(.)(.)
BraTopia

Top Drawer Distressed Faux Leather Steel Boned Corset In Brown - Daisy Corset

(.)(.)(.)(<)(>)(\*)(\*)(\*)(@)(@)(o)(o)(+)(-)(.)(.)(.)(<)(>)(\*)

Shea Longline Strapless Bra In Black - Parfait