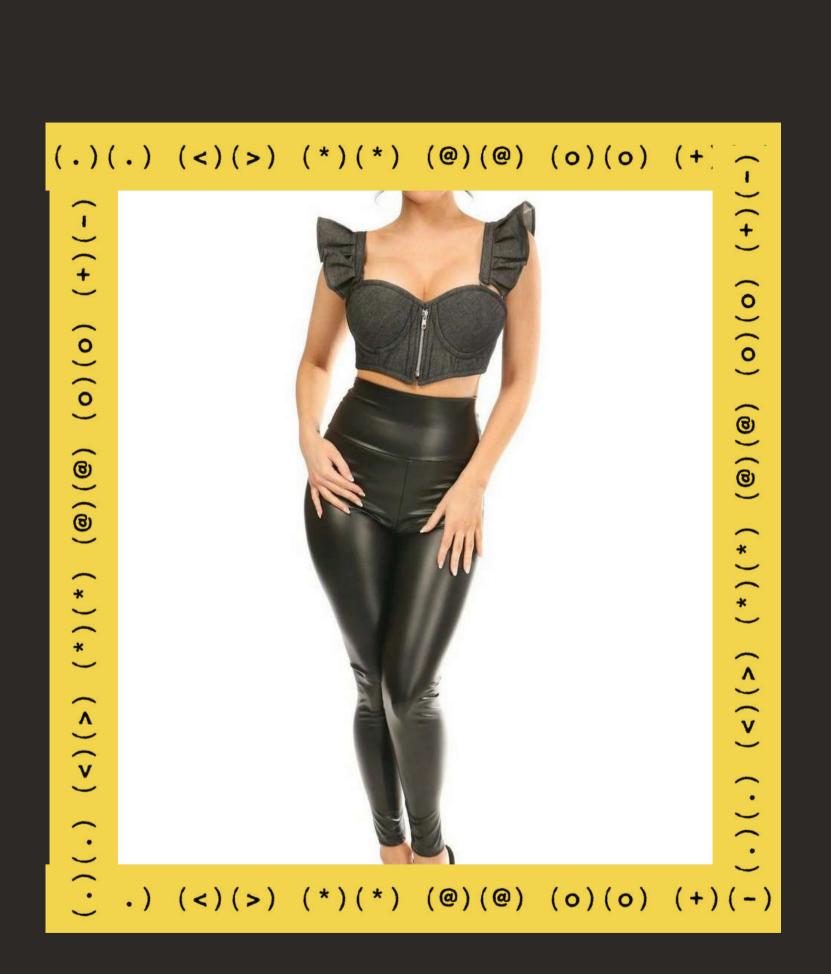

### the classic black pant look! you can create this look with our BraTopia special collection -STAMPEDE ESSENTIALS" (.)(.) BraTopia

<u>Leather Look Legging In Crocodile Black - Commando</u>

GET OUT OF YOUR BOX. Be you. Stampede into fun and adventure this summer