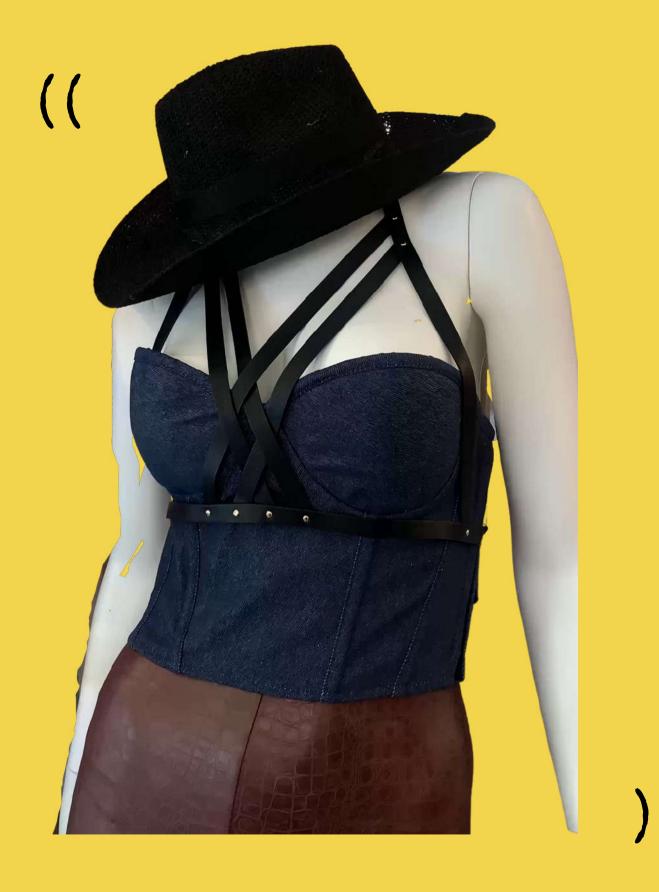

## Rock with Denim Corset!!

you can create this look with our BraTopia special collection - "STAMPEDE ESSENTIALS"

((

Lavish Underwire Bustier In Black Denim - Daisy Corset