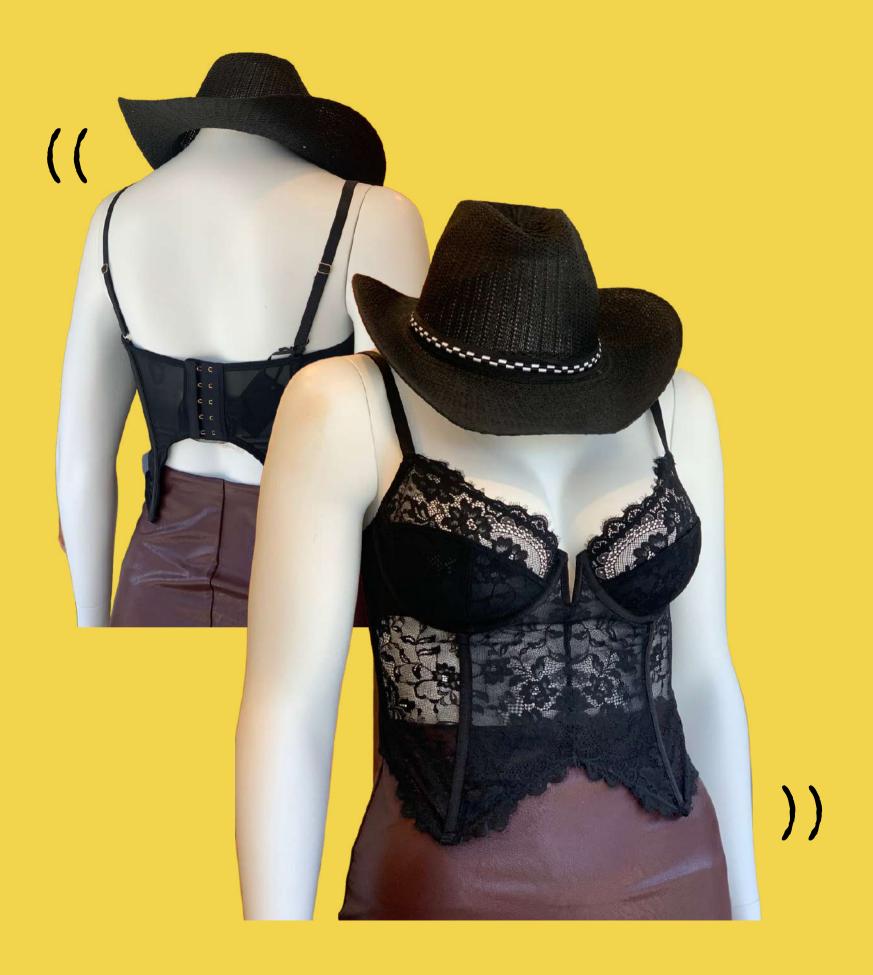

## All Black cowgirl unique look..

you can create this look with our BraTopia special collection - "STAMPEDE ESSENTIALS"

(.)(.) BraTopia