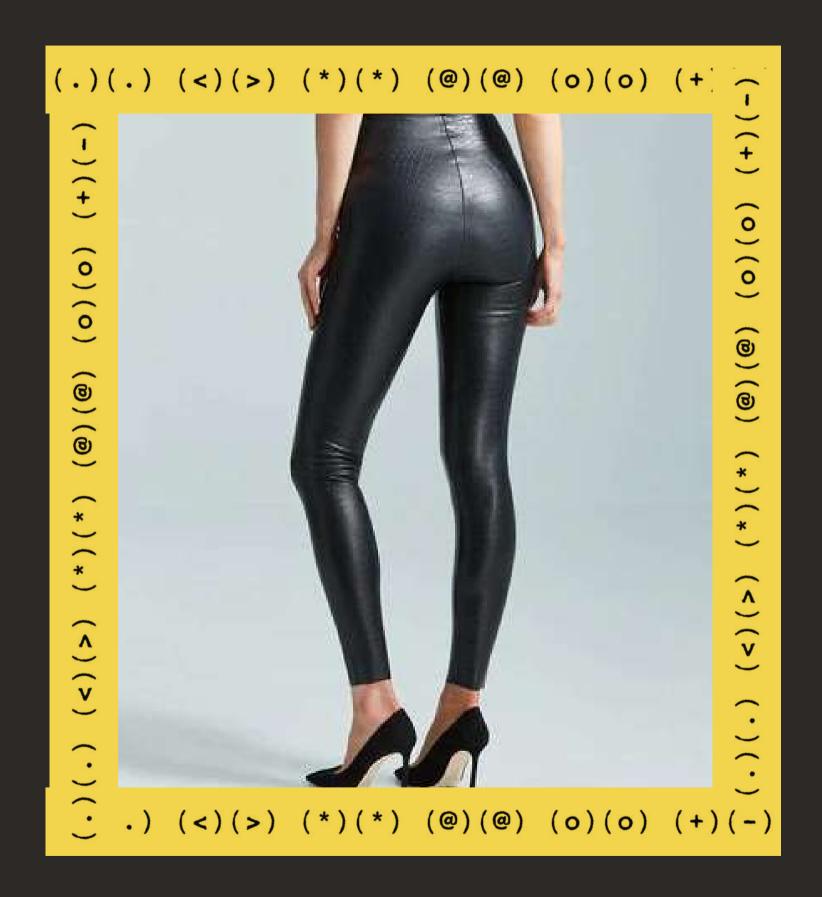

### the classic black pant look! you can create this look with our BraTopia special collection -STAMPEDE ESSENTIALS" (.)(.) BraTopia

<u>Leather Look Legging In Crocodile Black - Commando</u>

GET OUT OF YOUR BOX. Be you. Stampede into fun and adventure this summer