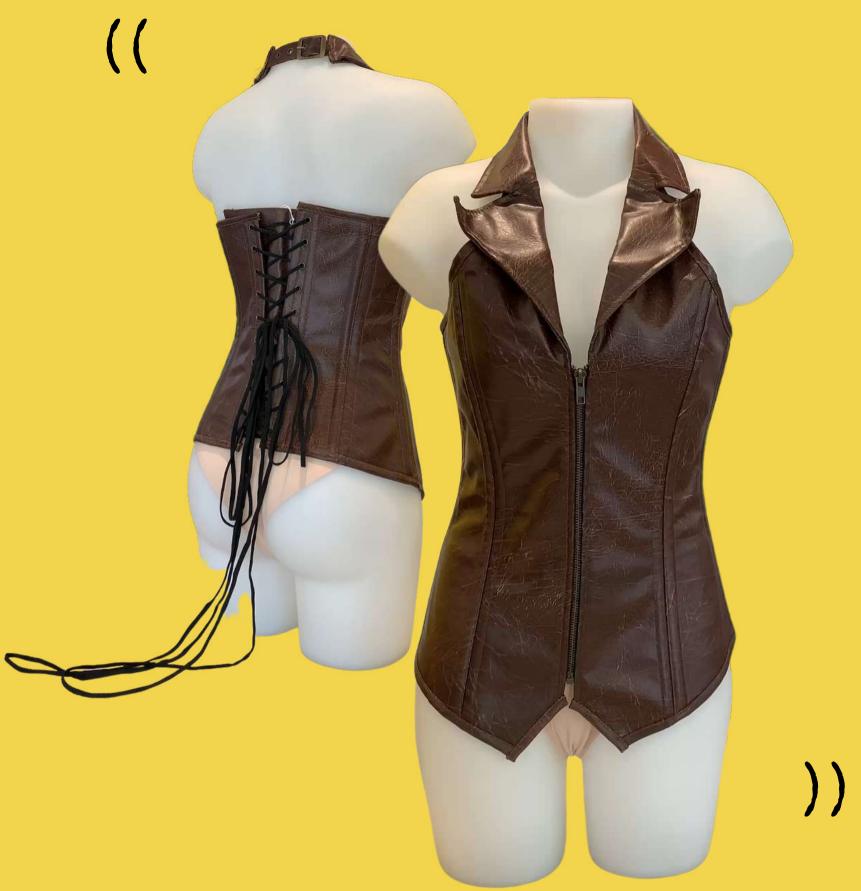

(.)(.)
BraTopia

Top Drawer Distressed Faux Leather Steel Boned Corset In Brown - Daisy Corset

(.)(.)(.)(<)(>)(\*)(\*)(\*)(@)(@)(o)(o)(+)(-)(.)(.)(.)(<)(>)(\*)

Shea Longline Strapless Bra In Black - Parfait