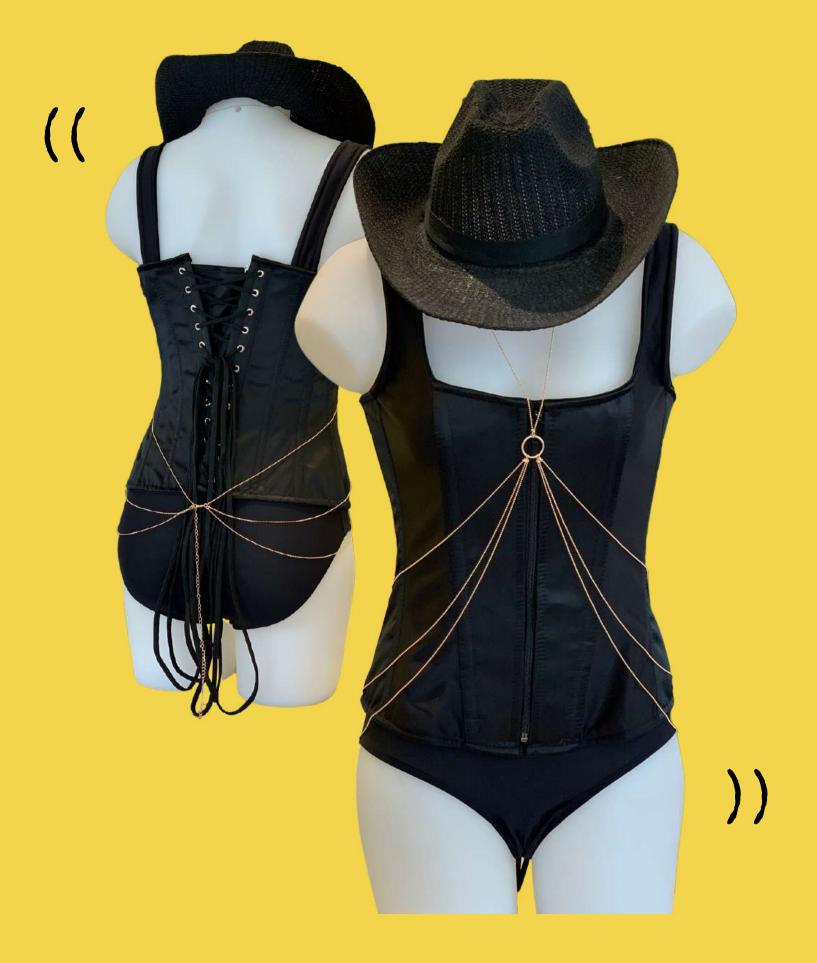

## Rock with Denim Corset!!

you can create this look with our BraTopia special collection - "STAMPEDE ESSENTIALS"

((

Lavish Underwire Bustier In Black Denim - Daisy Corset