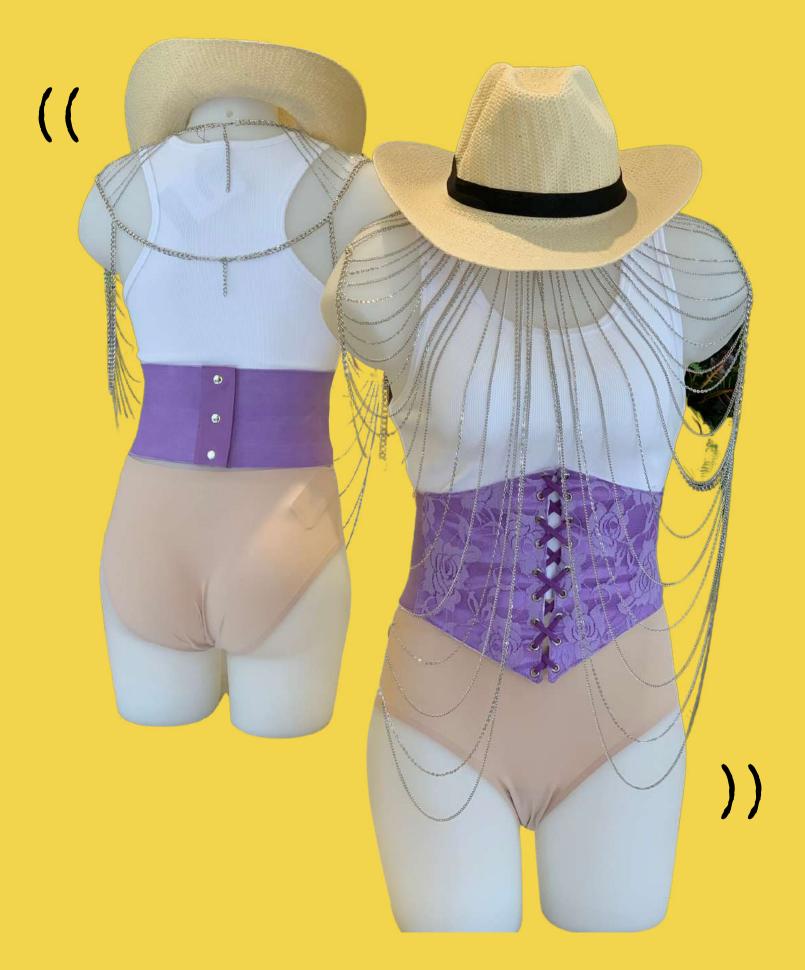

## Rock with Denim Corset!!

you can create this look with our BraTopia special collection - "STAMPEDE ESSENTIALS"

((

Lavish Underwire Bustier In Black Denim - Daisy Corset