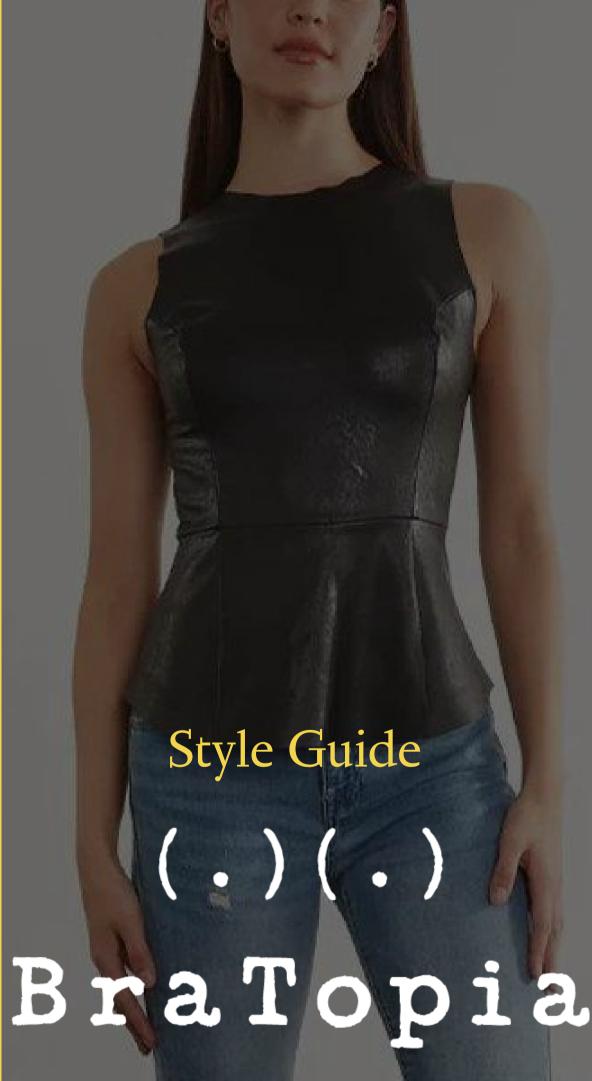

<u>Leather Look Peplum Shell Blouse In Black - Commando</u>

you can create this look with our BraTopia special collection - "STAMPEDE ESSENTIALS"

(.)(.)(.)(<)(>)(\*)(\*)(\*)(@)(@)(o)(o)(+)(-)(.)(.)(.)(<)(>)(\*)