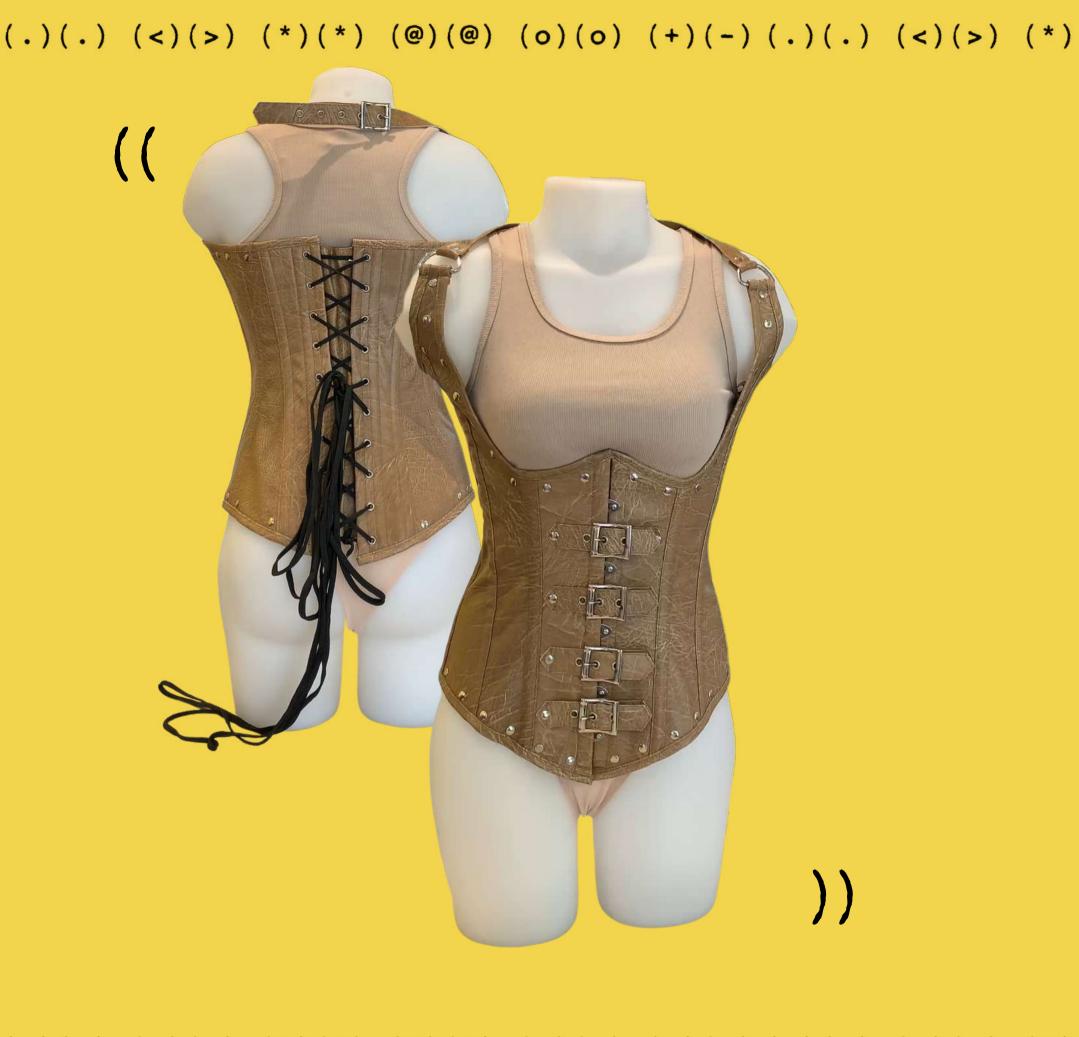

(.)(.)
BraTopia

Top Drawer Distressed Faux Leather Steel Boned Corset In Brown - Daisy Corset

(.)(.)(.)(<)(>)(\*)(\*)(\*)(@)(@)(o)(o)(+)(-)(.)(.)(.)(<)(>)(\*)

Shea Longline Strapless Bra In Black - Parfait