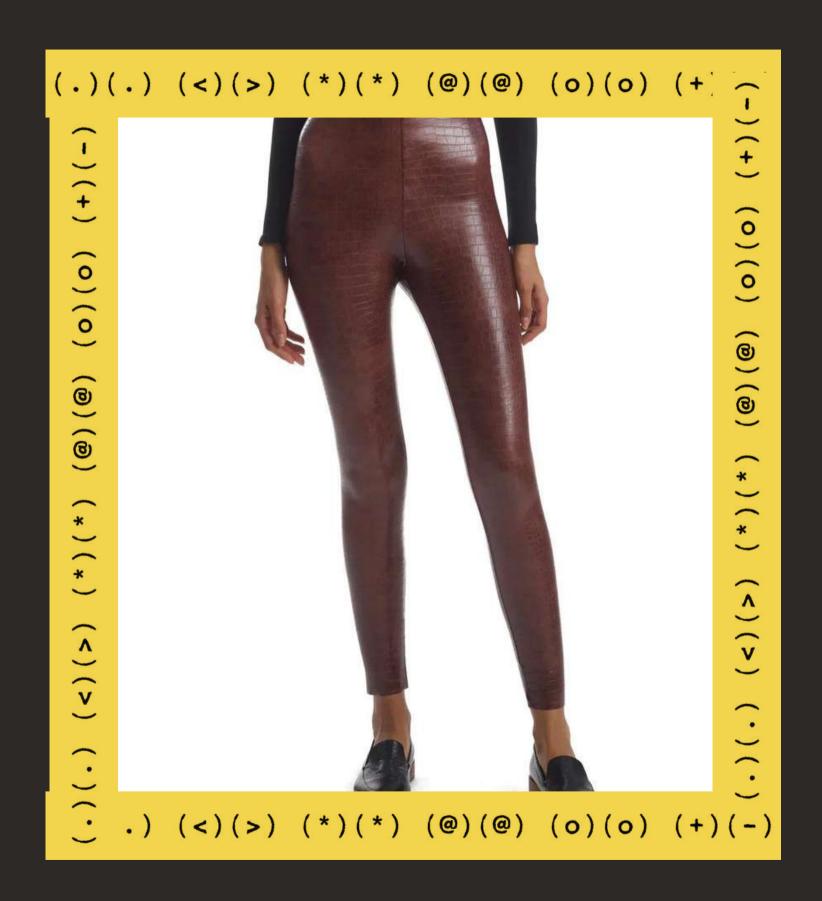

### the classic black pant look! you can create this look with our BraTopia special collection -STAMPEDE ESSENTIALS" (.)(.) BraTopia

<u>Leather Look Legging In Crocodile Black - Commando</u>

GET OUT OF YOUR BOX. Be you. Stampede into fun and adventure this summer