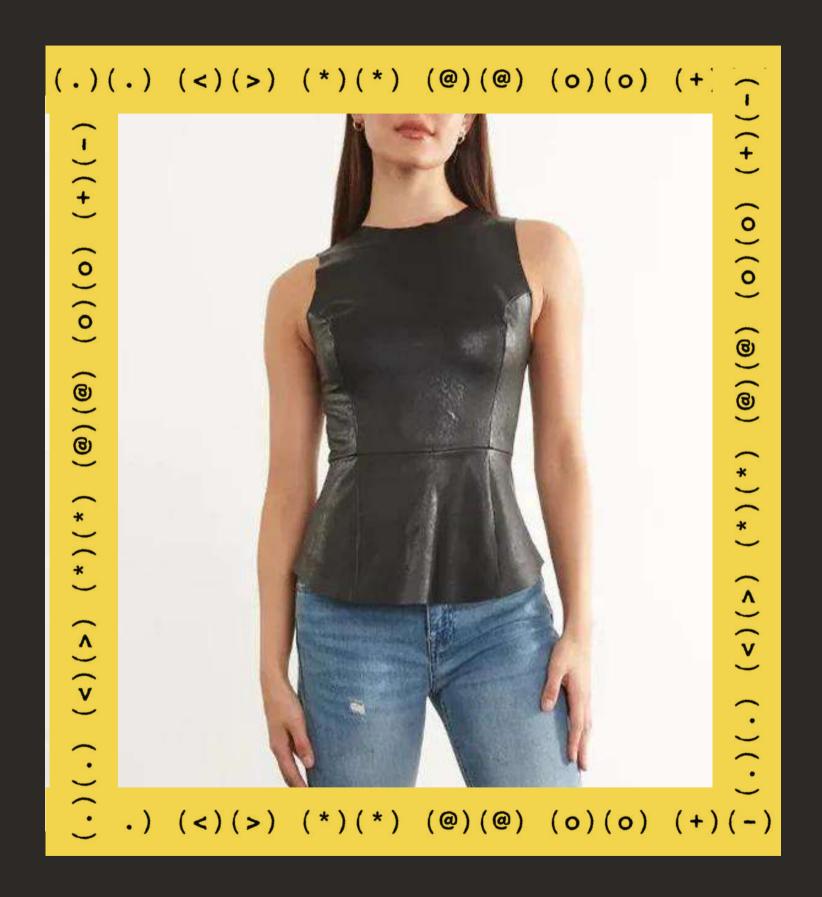

<u>Leather Look Peplum Shell Blouse In Black - Commando</u>

you can create this look with our BraTopia special collection - "STAMPEDE ESSENTIALS"

(.)(.)(.)(<)(>)(\*)(\*)(\*)(@)(@)(o)(o)(+)(-)(.)(.)(.)(<)(>)(\*)