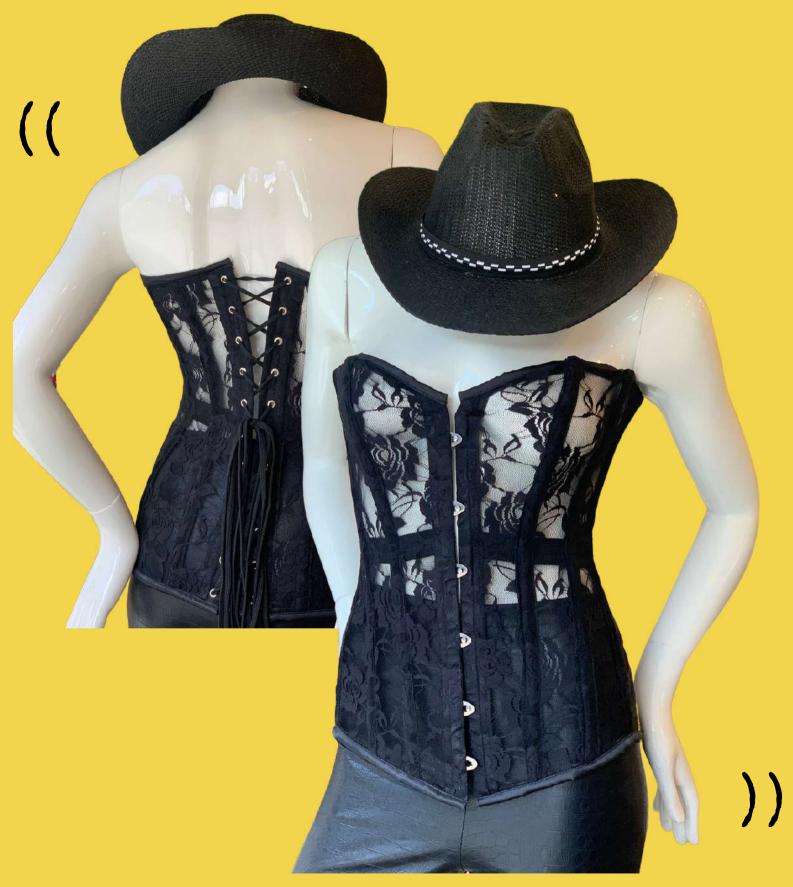

## All Black cowgirl unique look..

you can create this look with our BraTopia special collection - "STAMPEDE ESSENTIALS"

(.)(.) BraTopia