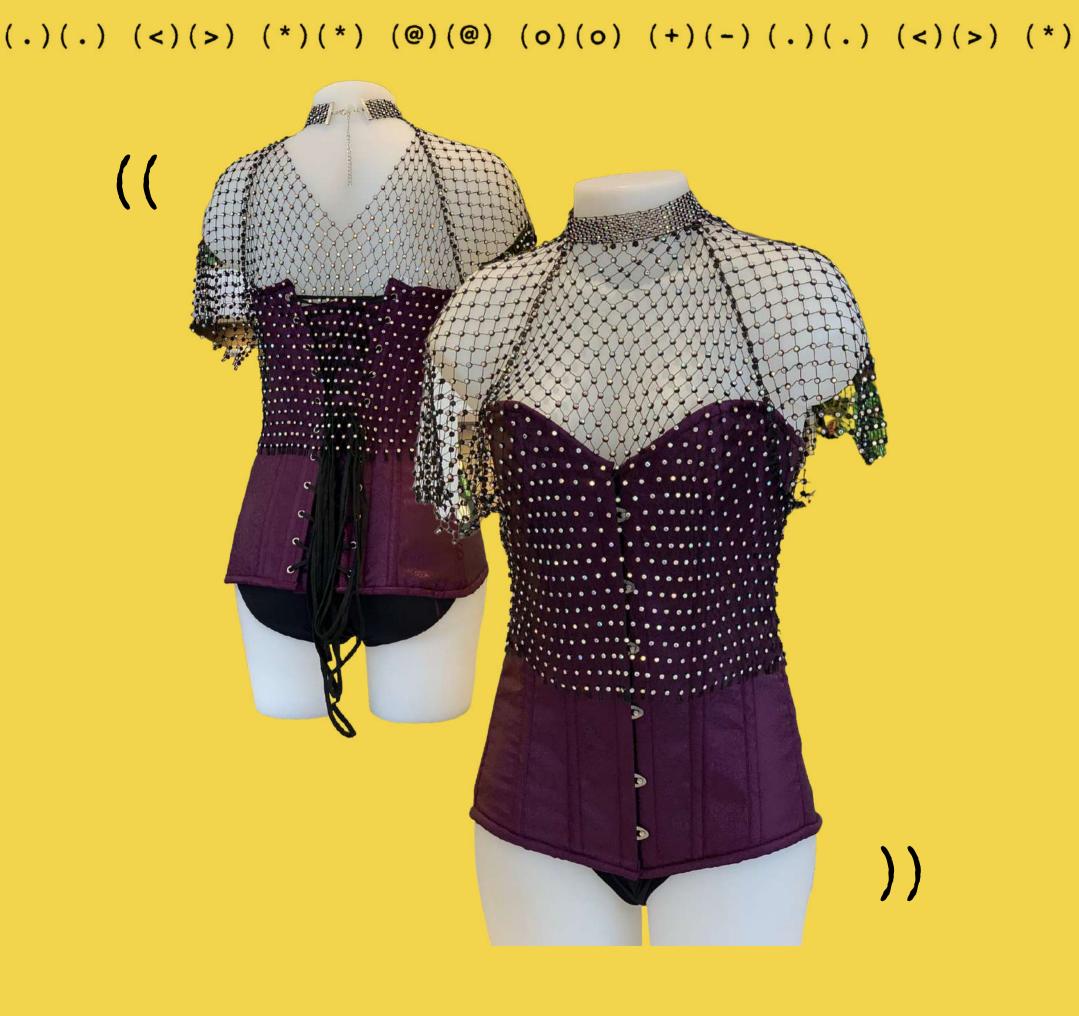

# Go Bold with all Colours...

you can create this look with our BraTopia special collection - "STAMPEDE ESSENTIALS"

(.)(.)(.)(<)(>)(\*)(\*)(\*)(@)(@)(o)(o)(+)(-)(.)(.)(.)(<)(>)(\*)