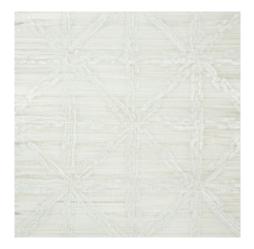

## RIFFLER PERFORMANCE PLATINUM 5010760

## RIFFLER PERFORMANCE COPPER 5010762

DOLOMITE PERFORMANCE BLACK 5010740

DOLOMITE PERFORMANCE WHITE 5010741

GALVANIZED RIB IVORY 5007364

AVENTURINE PERFORMANCE SILVER 5010750 AVENTURINE PERFORMANCE STONE 5010751