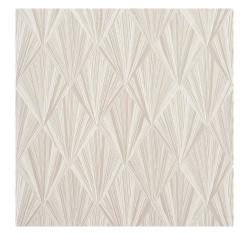

## RIFFLER PERFORMANCE COPPER 5010762

DOLOMITE PERFORMANCE BLACK 5010740

DOLOMITE PERFORMANCE WHITE 5010741

GALVANIZED RIB IVORY 5007364

AVENTURINE PERFORMANCE SILVER 5010750 AVENTURINE PERFORMANCE STONE 5010751

RIMINI RIB IVORY 529908

COMBED CHEVRON IVORY 5007424