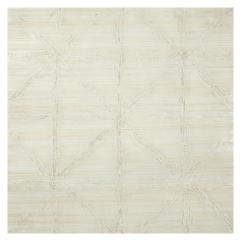

# RIFFLER PERFORMANCE STEEL 5010761

## RIFFLER PERFORMANCE COPPER 5010762

DOLOMITE PERFORMANCE BLACK 5010740

DOLOMITE PERFORMANCE WHITE 5010741

GALVANIZED RIB IVORY 5007364

AVENTURINE PERFORMANCE SILVER 5010750 AVENTURINE PERFORMANCE STONE 5010751