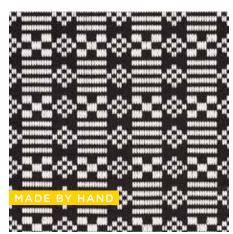

WILSON EMBROIDERY
BLACK 76791
FABRIC

NATURAL 79112

ELKHART BLACK 76741 FABRIC

ELAND BLACK 5010832 WALLCOVERING