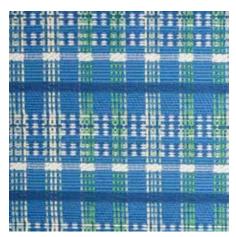

ZEALAND CHECK
PEACOCK 79071
FABRIC

LUBECK STRIPE
NAVY 79090
FABRIC

ZEALAND CHECK
DENIM 79070
FABRIC