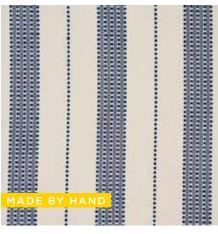

ELAND blue 5010831 wallcovering

ROSENBORG
FABRIC NAVY 179402
WALLPAPER NAVY 5011333

TARNBY STRIPE INDIGO 79081 FABRIC