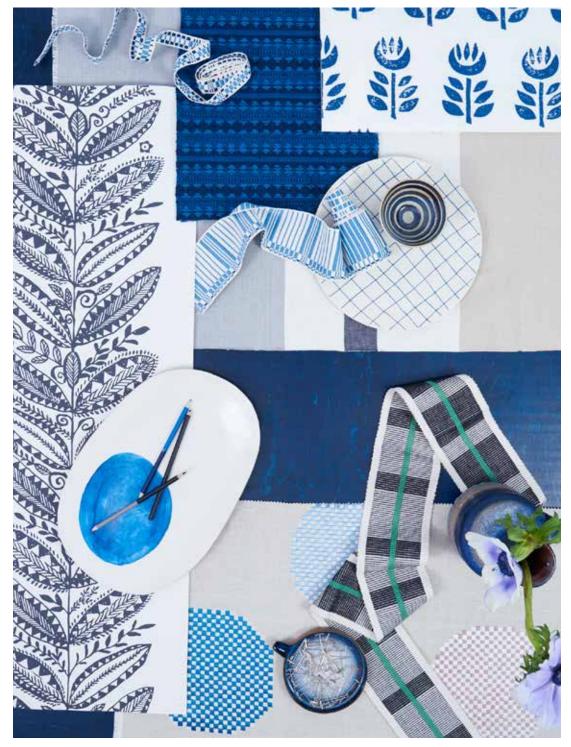

ELAND blue 5010831 wallcovering

ROSENBORG
FABRIC NAVY 179402
WALLPAPER NAVY 5011333

TARNBY STRIPE INDIGO 79081 FABRIC

## cool blues

TARNBY STRIPE **SKY 79080** FABRIC

HANSEN EMBROIDERY
BLUE 78942
FABRIC

WILSON EMBROIDERY
INDIGO 76790
FABRIC

ELKHART BLUE 76740 FABRIC

LUBECK TAPE
NAVY 79111
TRIM

LOLLAND LINEN STRIPE
LILAC & BLUE 79661
FABRIC

ZEALAND CHECK
PEACOCK 79071
FABRIC

LUBECK STRIPE
NAVY 79090
FABRIC

ZEALAND CHECK
DENIM 79070
FABRIC