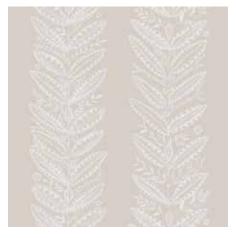

## chic neutrals

ELAND natural 5010830 wallcovering

WILSON EMBROIDERY
SAND 76792
FABRIC

LUBECK STRIPE
NATURAL 79091
FABRIC

LOLLAND LINEN STRIPE
GREY & SAND 79660
FABRIC

LUBECK TAPE

HANSEN EMBROIDERY
NEUTRAL 78940
FABRIC