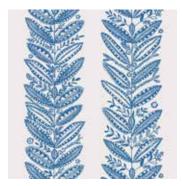

ELAND blue 5010831 wallcovering

ROSENBORG
FABRIC NAVY 179402
WALLPAPER NAVY 5011333

TARNBY STRIPE INDIGO 79081 FABRIC