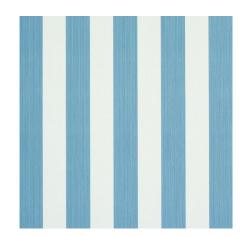

#### **EDWIN STRIPE**

Far from plain, Edwin gets real depth and dimension from the tonal strié of brush marks. This instant classic is available in 20 colors, each in three versatile widths ranging from playful pin stripes to big broad strokes.

NARROW WIDTH: 0.125" OCEAN 5011864

MEDIUM WIDTH: 1.25" OCEAN 5011884

WIDTH: 2.2" OCEAN 5011904