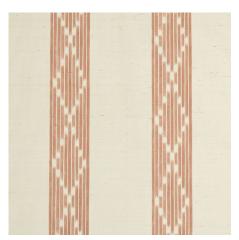

#### **SEQUOIA STRIPE**

A chic, goes-with-anything stripe that gets added interest from an understated, ikat-inspired diamond trellis design.

SEQUOIA STRIPE SISAL RUSSET 5011810 WALLCOVERING

SEQUOIA STRIPE SISAL OCHRE 5011811 WALLCOVERING

SEQUOIA STRIPE BROWN 5011530 WALLPAPER

SEQUOIA STRIPE CAMEL 5011531 WALLPAPER

SEQUOIA STRIPE BLUE 5011532 WALLPAPER