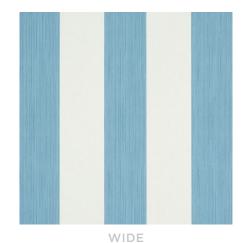

#### **EDWIN STRIPE**

Far from plain, Edwin gets real depth and dimension from the tonal strié of brush marks. This instant classic is available in 20 colors, each in three versatile widths ranging from playful pin stripes to big broad strokes.

NARROW WIDTH: 0.125" OCEAN 5011864

MEDIUM WIDTH: 1.25" OCEAN 5011884

WIDTH: 2.2" OCEAN 5011904