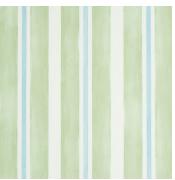

#### **WATERCOLOR STRIPE**

Painted freehand, these stripes have the charming looseness and softness of a watercolor.

WATERCOLOR STRIPE MINERAL 5011571 WALLPAPER

WATERCOLOR STRIPE LEAF 5011570 WALLPAPER

WATERCOLOR STRIPE BLUSH 5011573 WALLPAPER