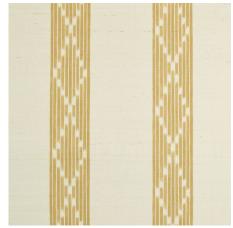

#### **SEQUOIA STRIPE**

A chic, goes-with-anything stripe that gets added interest from an understated, ikat-inspired diamond trellis design.

SEQUOIA STRIPE SISAL RUSSET 5011810 WALLCOVERING

SEQUOIA STRIPE SISAL OCHRE 5011811 WALLCOVERING

SEQUOIA STRIPE BROWN 5011530 WALLPAPER

SEQUOIA STRIPE CAMEL 5011531 WALLPAPER

SEQUOIA STRIPE BLUE 5011532 WALLPAPER