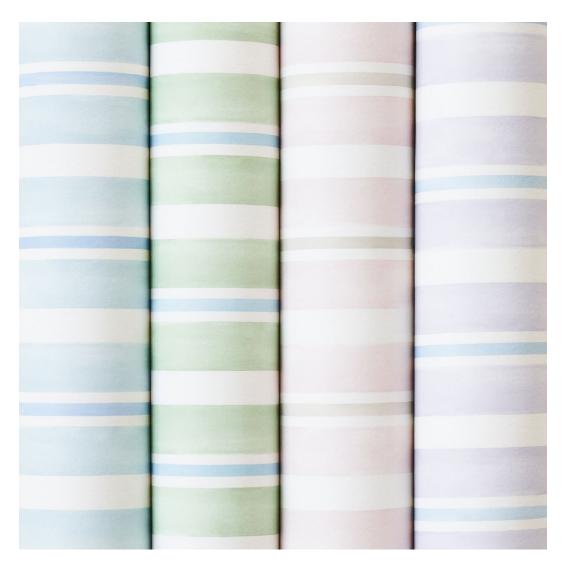

#### **WATERCOLOR STRIPE**

Painted freehand, these stripes have the charming looseness and softness of a watercolor.

WATERCOLOR STRIPE MINERAL 5011571 WALLPAPER

WATERCOLOR STRIPE LEAF 5011570 WALLPAPER

WATERCOLOR STRIPE BLUSH 5011573 WALLPAPER

WATERCOLOR STRIPE LAVENDAR 5011572 WALLPAPER