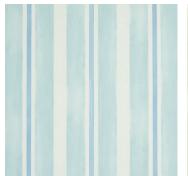

#### **WATERCOLOR STRIPE**

Painted freehand, these stripes have the charming looseness and softness of a watercolor.

WATERCOLOR STRIPE MINERAL 5011571 WALLPAPER

WATERCOLOR STRIPE LEAF 5011570 WALLPAPER

WATERCOLOR STRIPE BLUSH 5011573 WALLPAPER