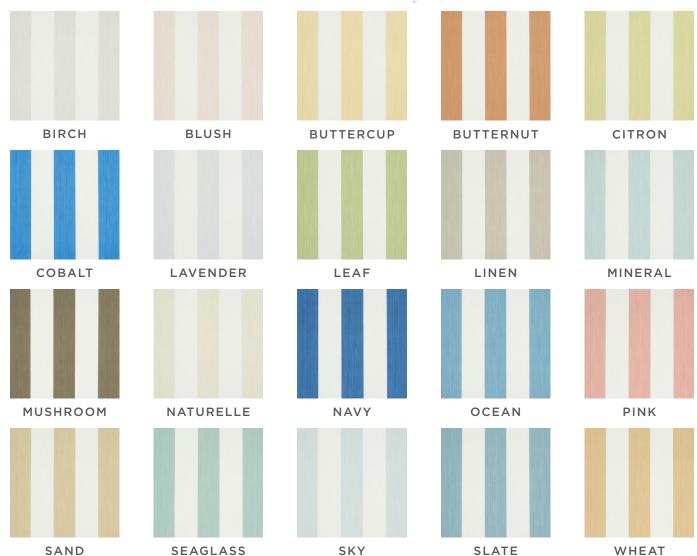

#### **EDWIN STRIPE**

Far from plain, Edwin gets real depth and dimension from the tonal strié of brush marks. This instant classic is available in 20 colors, each in three versatile widths ranging from playful pin stripes to big broad strokes.

NARROW WIDTH: 0.125" OCEAN 5011864

MEDIUM WIDTH: 1.25" OCEAN 5011884

WIDTH: 2.2" OCEAN 5011904

#### **Available Colorways**