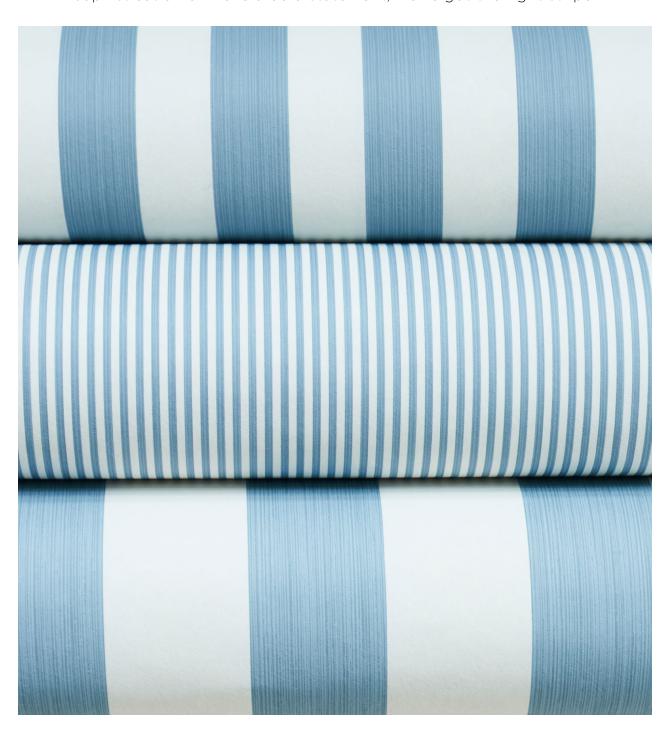

#### **EDWIN STRIPE**

Far from plain, Edwin gets real depth and dimension from the tonal strié of brush marks. This instant classic is available in 20 colors, each in three versatile widths ranging from playful pin stripes to big broad strokes.

NARROW WIDTH: 0.125" OCEAN 5011864

MEDIUM WIDTH: 1.25" OCEAN 5011884

WIDTH: 2.2" OCEAN 5011904