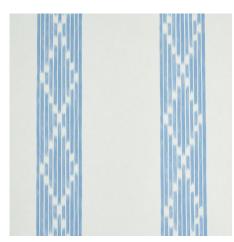

#### **SEQUOIA STRIPE**

A chic, goes-with-anything stripe that gets added interest from an understated, ikat-inspired diamond trellis design.

SEQUOIA STRIPE SISAL RUSSET 5011810 WALLCOVERING

SEQUOIA STRIPE SISAL OCHRE 5011811 WALLCOVERING

SEQUOIA STRIPE BROWN 5011530 WALLPAPER

SEQUOIA STRIPE CAMEL 5011531 WALLPAPER

SEQUOIA STRIPE BLUE 5011532 WALLPAPER