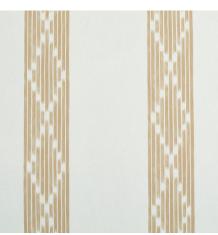

#### **SEQUOIA STRIPE**

A chic, goes-with-anything stripe that gets added interest from an understated, ikat-inspired diamond trellis design.

SEQUOIA STRIPE SISAL RUSSET 5011810 WALLCOVERING

SEQUOIA STRIPE SISAL OCHRE 5011811 WALLCOVERING

SEQUOIA STRIPE BROWN 5011530 WALLPAPER

SEQUOIA STRIPE CAMEL 5011531 WALLPAPER

SEQUOIA STRIPE BLUE 5011532 WALLPAPER