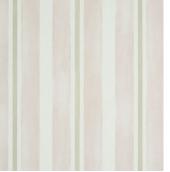

#### **WATERCOLOR STRIPE**

Painted freehand, these stripes have the charming looseness and softness of a watercolor.

WATERCOLOR STRIPE MINERAL 5011571 WALLPAPER

WATERCOLOR STRIPE LEAF 5011570 WALLPAPER

WATERCOLOR STRIPE BLUSH 5011573 WALLPAPER

WATERCOLOR STRIPE LAVENDAR 5011572 WALLPAPER