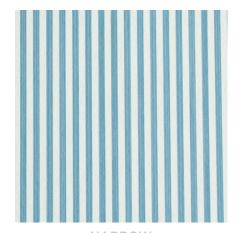

#### **EDWIN STRIPE**

Far from plain, Edwin gets real depth and dimension from the tonal strié of brush marks. This instant classic is available in 20 colors, each in three versatile widths ranging from playful pin stripes to big broad strokes.

NARROW WIDTH: 0.125" OCEAN 5011864

MEDIUM WIDTH: 1.25" OCEAN 5011884

WIDTH: 2.2" OCEAN 5011904