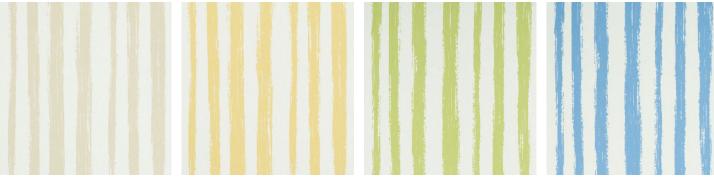

#### **Available Colorways**

#### **SKETCHED STRIPE**

A dry brush technique gives these stripes their playfully modern lines.

SKETCHED STRIPE NATURAL 5011540 WALLPAPER

SKETCHED STRIPE YELLOW 5011543 WALLPAPER

SKETCHED STRIPE GREEN 5011542 WALLPAPER

SKETCHED STRIPE BLUE 5011541 WALLPAPER