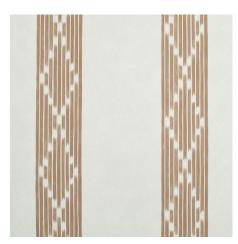

#### **SEQUOIA STRIPE**

A chic, goes-with-anything stripe that gets added interest from an understated, ikat-inspired diamond trellis design.

SEQUOIA STRIPE SISAL RUSSET 5011810 WALLCOVERING

SEQUOIA STRIPE SISAL OCHRE 5011811 WALLCOVERING

SEQUOIA STRIPE BROWN 5011530 WALLPAPER

SEQUOIA STRIPE CAMEL 5011531 WALLPAPER

SEQUOIA STRIPE BLUE 5011532 WALLPAPER