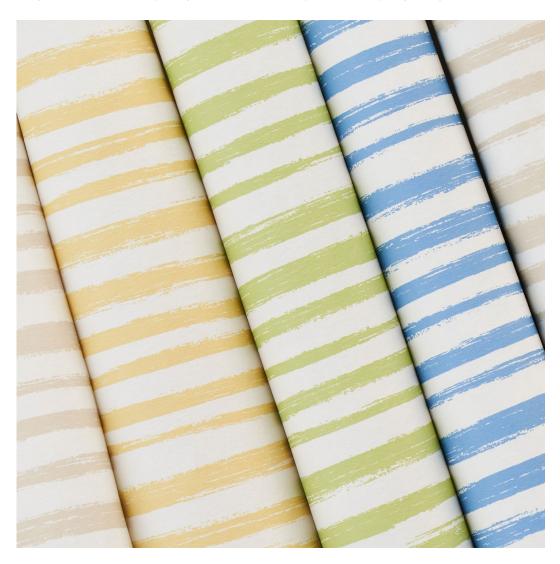

#### **SKETCHED STRIPE**

A dry brush technique gives these stripes their playfully modern lines.

SKETCHED STRIPE NATURAL 5011540 WALLPAPER

SKETCHED STRIPE YELLOW 5011543 WALLPAPER

SKETCHED STRIPE GREEN 5011542 WALLPAPER

SKETCHED STRIPE BLUE 5011541 WALLPAPER