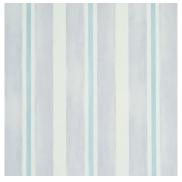

#### **WATERCOLOR STRIPE**

Painted freehand, these stripes have the charming looseness and softness of a watercolor.

WATERCOLOR STRIPE MINERAL 5011571 WALLPAPER

WATERCOLOR STRIPE LEAF 5011570 WALLPAPER

WATERCOLOR STRIPE BLUSH 5011573 WALLPAPER

WATERCOLOR STRIPE LAVENDAR 5011572 WALLPAPER