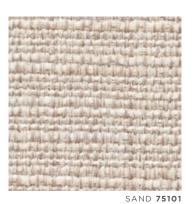

HIGH PERFORMANCE

Max Woven

A sturdy, stain-resistant upholstery fabric that's incredibly sophisticated and layers well with anything.

Contents 59% POLYESTER, 41% ACRYLIC Available in 10 colors

HIGH PERFORMANCE

DRIFTWOOD 75107

FLAX **75102** 