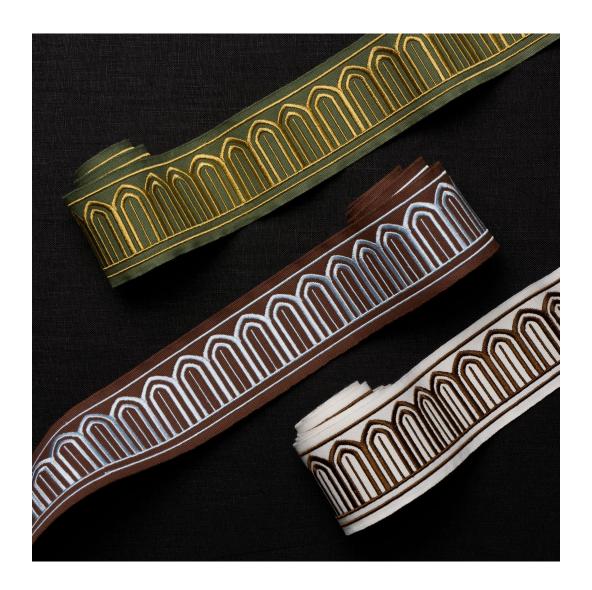

CHESTNUT 77151 TRIM

ARCHES EMBROIDERED TAPE MEDIUM by Miles Redd

> OLIVE **81152** TRIM

NEW COLORWAYI

ARCHES EMBROIDERED TAPE MEDIUM by Miles Redd

SKY ON BROWN **81153** TRIM

NEW COLORWAY!

ARCHES EMBROIDERED TAPE MEDIUM by Miles Redd BROWN 81154

BROWN **81154** Trim

NEW COLORWAY!

ARCHES EMBROIDERED **TAPE MEDIUM** by Miles Redd BLUSH **70764** TRIM

ARCHES EMBROIDERED **TAPE MEDIUM** by Miles Redd RED 70761 TRIM

ARCHES EMBROIDERED TAPE MEDIUM by Miles Redd TAUPE 70765 TRIM