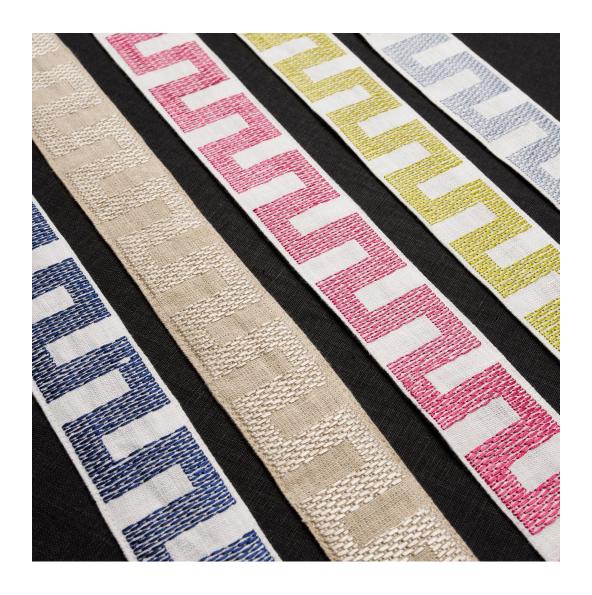

#### **BANYAN IKAT TAPE**

BROWN **79302** 

TRIM

MATRIX TAPE NARROW BLUE **83922** TRIM

MATRIX TAPE NARROW NATURAL 83923 TRIM

MATRIX TAPE NARROW FUCHSIA **83924** TRIM

MATRIX TAPE NARROW MATRIX TAPE NARROW LEAF **83921** TRIM

SKY **83920** TRIM

MATRIX TAPE WIDE GREEN **79932** TRIM

MATRIX TAPE WIDE NAVY **79933** TRIM

MATRIX TAPE WIDE FUCHSIA **70614** TRIM

MATRIX TAPE WIDE RED **70615** TRIM

MATRIX TAPE WIDE YELLOW **70611** TRIM

MATRIX TAPE WIDE LEAF **70612** TRIM

MATRIX TAPE WIDE SKY **70613** TRIM

MATRIX TAPE WIDE IVORY ON SKY 79930 TRIM

MATRIX TAPE WIDE BLUE **70616** TRIM

MATRIX TAPE WIDE NATURAL 70610 TRIM

MATRIX TAPE WIDE BLACK **70618** TRIM

MATRIX TAPE WIDE IVORY ON BLACK 79931 TRIM