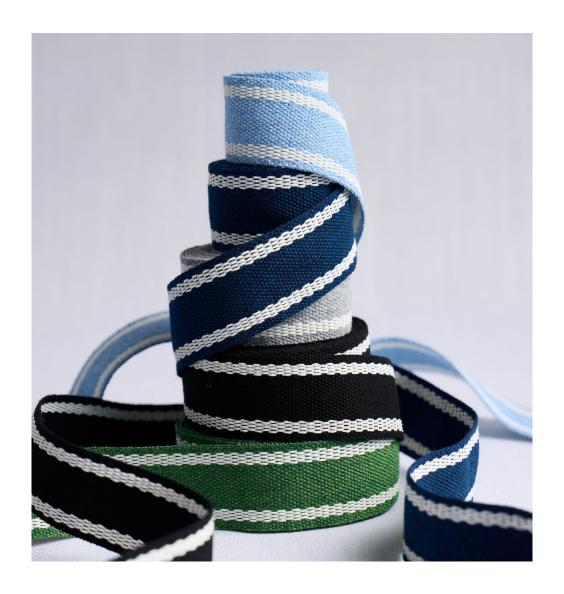

## DIRECTOIRE TAPE NARROW by Timothy Corrigan

TEAL 83852 TRIM

## DIRECTOIRE TAPE NARROW by Timothy Corrigan

BLEU MARINE 83854 TRIM

## DIRECTOIRE TAPE NARROW by Timothy Corrigan

CITRON 83853 TRIM

# DIRECTOIRE TAPE NARROW by Timothy Corrigan

IVORY ON NATURAL 83850 TRIM

## DIRECTOIRE TAPE NARROW by Timothy Corrigan

SKY **83851** TRIM

schumacher.com | schumacher.co.uk | fschumacher.eu | fschumacher.it

DIRECTOIRE TAPE by Timothy Corrigan IVORY **68643** 

TRIM

DIRECTOIRE TAPE by Timothy Corrigan IVORY ON NATURAL 68645 TRIM