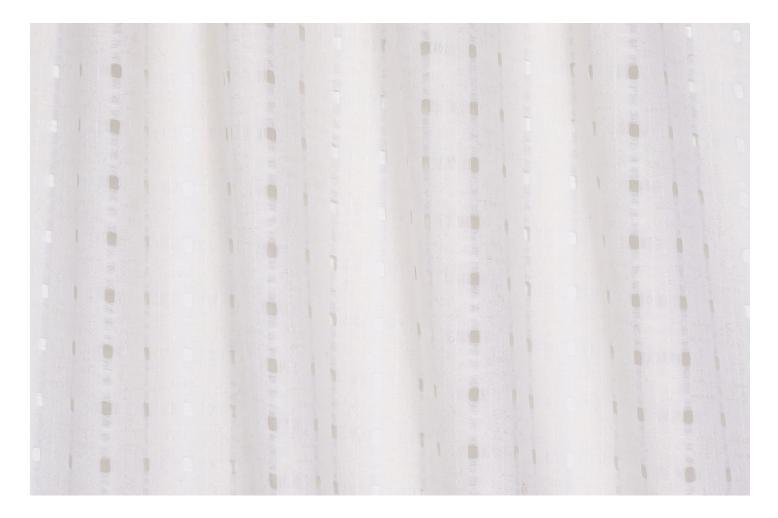

A delicate weave of wool and mohair, this stunning sheer ivory fabric features a unique perforated-grid pattern and a clean, modern aesthetic. Woven in Italy, Henri Wool Mohair Sheer is soft yet stable, with a gorgeous drape that is perfect for window treatments.

HENRI WOOL MOHAIR SHEER IVORY 81950 FABRIC

Marli Indoor/Outdoor Hemp is a deeply textured woven with a rich, tactile quality that's hard to come by. With a beautiful hand, Marli is eco-friendly (did you know hemp can flourish without irrigation and pesticides?), naturally antibacterial, water-resistant, durable and fast drying. Plus, it's colorfast!