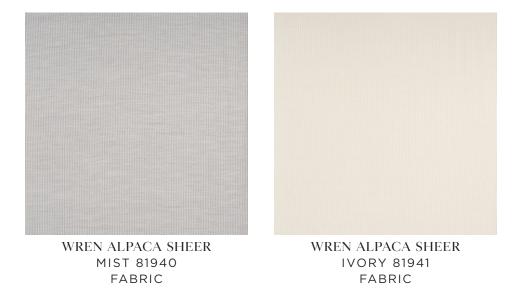

EZRA WOOL BIRCH 81930 FABRIC

EZRA WOOL BASALT 81932 FABRIC

CAMEL 81931

FABRIC

A gorgeous gauzy fabric made with Peruvian alpaca wool and soft American cotton, Wren Alpaca Sheer has a delicate texture and structured look that is perfect for window treatments. Created on a 1930s loom, this elegant, airy leno weave is the epitome of understated luxury.