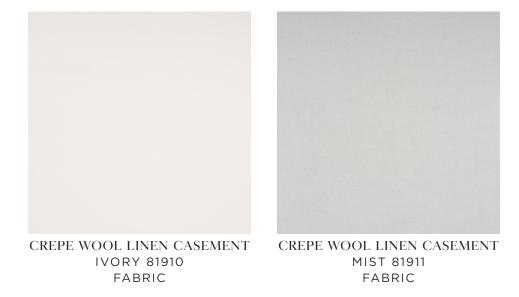

As beautiful as it is versatile, this double-width sheer fabric owes its fabulous hand to an elegant combination of wool and linen. With its wonderful, pebbled texture and lovely drape, Crepe Wool Linen Casement is the perfect complement to windows.