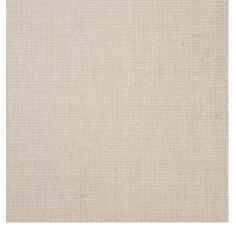

Bringing the rich, tactile quality of luxurious Belgian linen to the walls, our PF Performance Linen Wallcovering is gorgeously understated and has a water-based, eco-friendly finish that's stain- and mold-resistant, so it will stay pristine in both residential and commercial spaces.

PERFORMANCE LINEN WALLCOVERING PORCELAIN 5014521 WALLCOVERING PERFORMANCE LINEN WALLCOVERING OYSTER 5014522 WALLCOVERING

PERFORMANCE LINEN WALLCOVERING PARCHMENT 5014523 WALLCOVERING

PERFORMANCE LINEN WALLCOVERING FLAX 5014524 WALLCOVERING