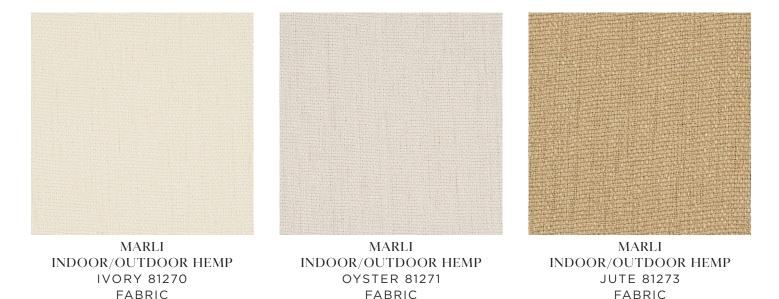

HENRI WOOL MOHAIR SHEER IVORY 81950 FABRIC

Marli Indoor/Outdoor Hemp is a deeply textured woven with a rich, tactile quality that's hard to come by. With a beautiful hand, Marli is eco-friendly (did you know hemp can flourish without irrigation and pesticides?), naturally antibacterial, water-resistant, durable and fast drying. Plus, it's colorfast!