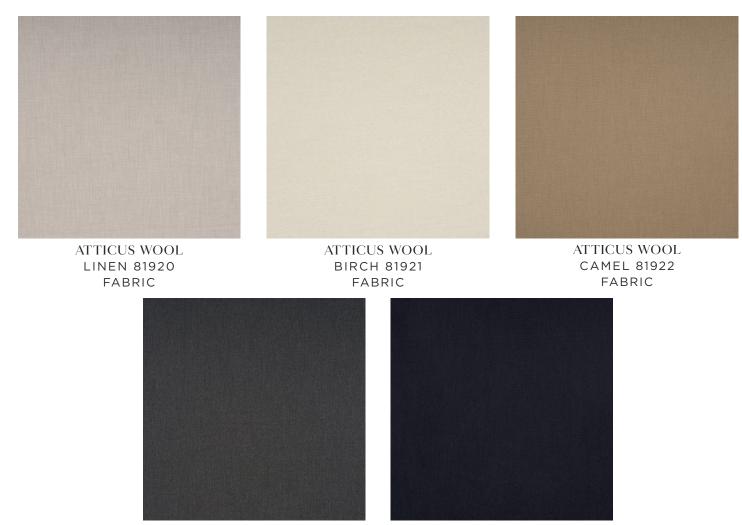

Inspired by men's suiting, Atticus Wool is a marvelously versatile fabric with an elegant, tailored look. Luxuriously long combed-wool fibers create a sturdy mid-weight weave with a smooth texture that works beautifully for upholstery, pillows and window treatments.

ATTICUS WOOL GRAPHITE 81923 FABRIC ATTICUS WOOL NAVY 81924 FABRIC

Woven in Italy on a historic loom, Sumptuous Silk Wool Velvet represents the pinnacle of luxury and craftsmanship. With its soft, dense pile and subtle sheen, this exceptional fabric owes its extraordinary texture to a luxe combination of silk and wool and its gorgeous hand to a special finishing process. Fabulous for furniture or pillows, this exquisite velvet elevates any interior to the next level of chic.