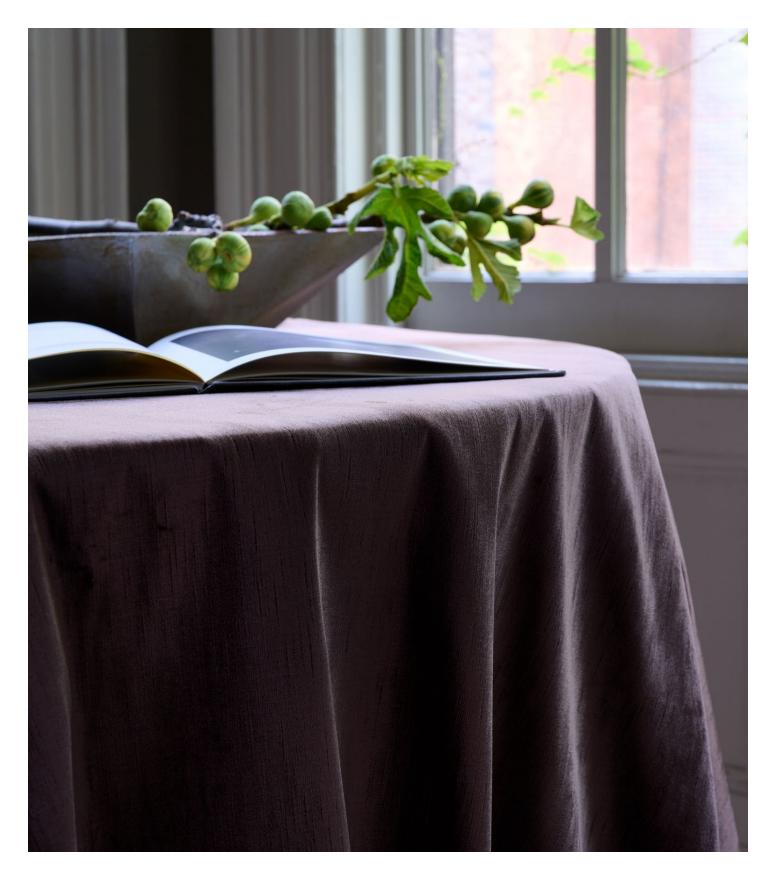

ANNI TEXTURED WOOL GREY 80340 FABRIC ANNI TEXTURED WOOL TAUPE 80341 FABRIC ANNI TEXTURED WOOL IVORY 80342 FABRIC

So densely woven it has the look of a lustrous pelt, Dorothea Silk Velvet combines a glossy silk pile with a cotton ground for an alluring interplay of textures that will have gorgeous effect on upholstery.

DOROTHEA SILK VELVET ESPRESSO 80690 FABRIC

DOROTHEA SILK VELVET OLD WORLD GOLD 80691 FABRIC

DOROTHEA SILK VELVET VENETIAN BLUE 80692 FABRIC

DOROTHEA SILK VELVET PEWTER 80693 FABRIC

DOROTHEA SILK VELVET CREAM 80694 FABRIC Lilly Stripe High Performance Linen is woven from a yarn of an unparalleled quality, resulting in a rarefied linen. Thick and luxurious, this fabric is linen for the truly discerning.