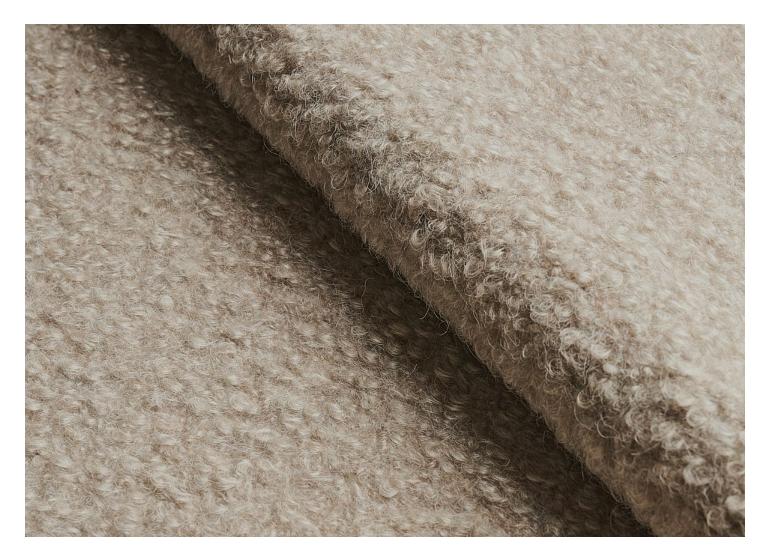

Inspired by men's suiting, Atticus Wool is a marvelously versatile fabric with an elegant, tailored look. Luxuriously long combed-wool fibers create a sturdy mid-weight weave with a smooth texture that works beautifully for upholstery, pillows and window treatments.

ATTICUS WOOL GRAPHITE 81923 FABRIC ATTICUS WOOL NAVY 81924 FABRIC

Woven in Italy on a historic loom, Sumptuous Silk Wool Velvet represents the pinnacle of luxury and craftsmanship. With its soft, dense pile and subtle sheen, this exceptional fabric owes its extraordinary texture to a luxe combination of silk and wool and its gorgeous hand to a special finishing process. Fabulous for furniture or pillows, this exquisite velvet elevates any interior to the next level of chic.