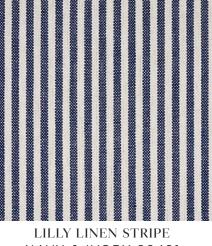

DOROTHEA SILK VELVET ESPRESSO 80690 FABRIC

DOROTHEA SILK VELVET OLD WORLD GOLD 80691 FABRIC

DOROTHEA SILK VELVET VENETIAN BLUE 80692 FABRIC

DOROTHEA SILK VELVET PEWTER 80693 FABRIC

DOROTHEA SILK VELVET CREAM 80694 FABRIC Lilly Stripe High Performance Linen is woven from a yarn of an unparalleled quality, resulting in a rarefied linen. Thick and luxurious, this fabric is linen for the truly discerning.

LILLY LINEN STRIPE OATMEAL & IVORY 80490 FABRIC

NAVY & IVORY 80491 FABRIC