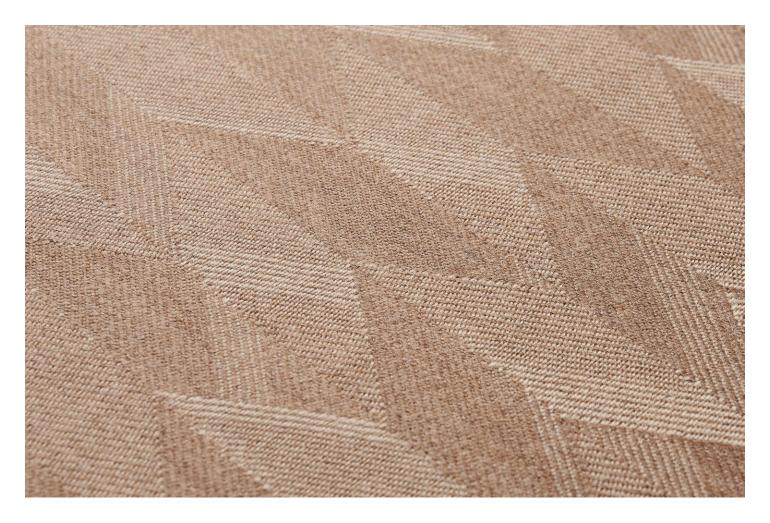

As beautiful as it is versatile, this double-width sheer fabric owes its fabulous hand to an elegant combination of wool and linen. With its wonderful, pebbled texture and lovely drape, Crepe Wool Linen Casement is the perfect complement to windows.