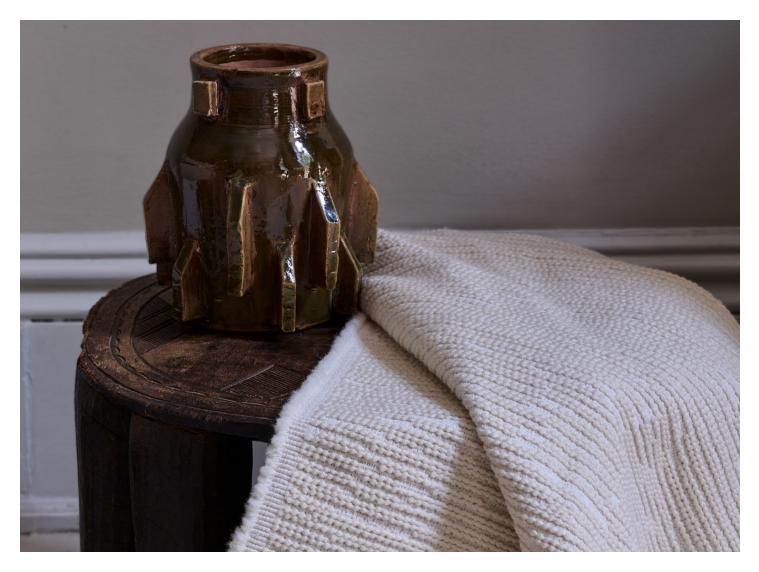

HENRI WOOL MOHAIR SHEER IVORY 81950 FABRIC

Marli Indoor/Outdoor Hemp is a deeply textured woven with a rich, tactile quality that's hard to come by. With a beautiful hand, Marli is eco-friendly (did you know hemp can flourish without irrigation and pesticides?), naturally antibacterial, water-resistant, durable and fast drying. Plus, it's colorfast!

Frederika Channeled Velvet's extravagantly wide channels combine with an extra-soft and super-dense pile for a superlative velvet with unmatched texture. Woven in Italy, this cotton fabric is a chic upholstery choice for club chairs, headboards, walls and more.