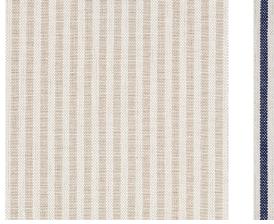

DOROTHEA SILK VELVET ESPRESSO 80690 FABRIC

DOROTHEA SILK VELVET OLD WORLD GOLD 80691 FABRIC

DOROTHEA SILK VELVET VENETIAN BLUE 80692 FABRIC

DOROTHEA SILK VELVET PEWTER 80693 FABRIC

DOROTHEA SILK VELVET CREAM 80694 FABRIC Lilly Stripe High Performance Linen is woven from a yarn of an unparalleled quality, resulting in a rarefied linen. Thick and luxurious, this fabric is linen for the truly discerning.

LILLY LINEN STRIPE OATMEAL & IVORY 80490 FABRIC

NAVY & IVORY 80491 FABRIC