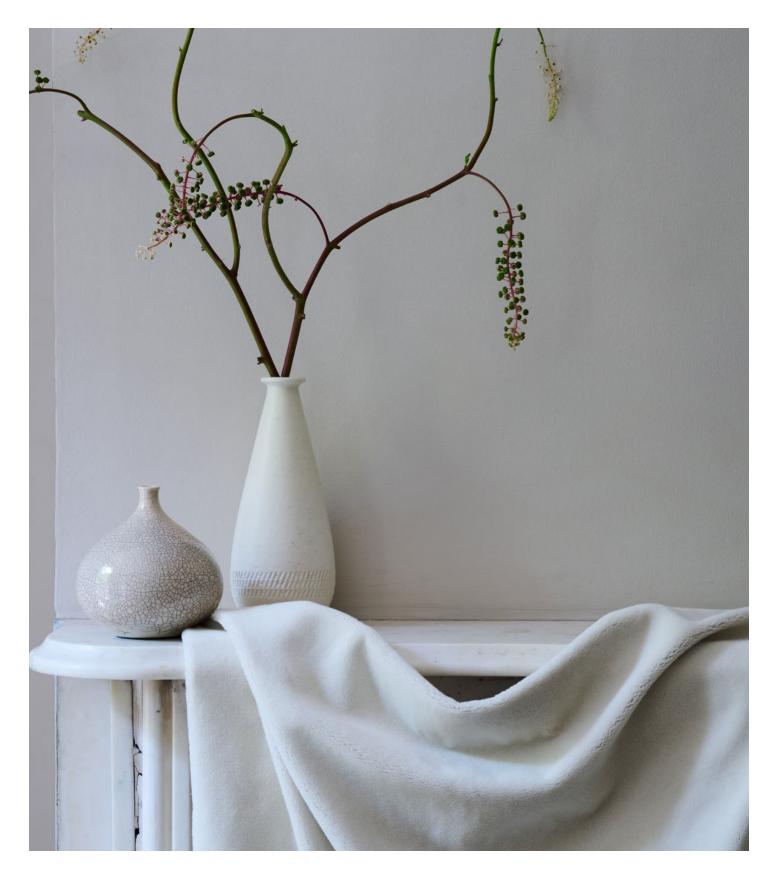

OTTI SILK MOHAIR & WOOL CHARCOAL 80351 FABRIC

OTTI SILK MOHAIR & WOOL LIGHT GREY 80352 FABRIC

OTTI SILK MOHAIR & WOOL IVORY 80353 FABRIC

With the feel of cashmere, Karla Fleeced Wool has just a whisper of downiness for a luxuriant-yet-substantial hand. Made of a combination of wool and virgin wool (made from a lamb's very first shearing), this is an upholstery fabric you won't be able to keep your hands off.

KARLA FLEECED WOOL NAVY 80510 FABRIC

KARLA FLEECED WOOL CADET 80511 FABRIC

KARLA FLEECED WOOL LIGHT GREY 80512 FABRIC

KARLA FLEECED WOOL TAUPE 80513 FABRIC KARLA FLEECED WOOL Ivory 80514

FABRIC

fschumacher.com | fschumacher.uk | fschumacher.eu