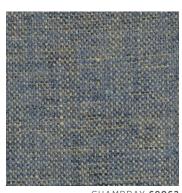

ROSEWOOD 73686

Auden

This soft, sturdy fabric combines the texture of linen with the luster of chenille. Subtle variations are part of its inherent beauty.

Contents 66% LINEN, 20% VISCOSE, 14% COTTON Available in 20 colors

CHAMBRAY 69062