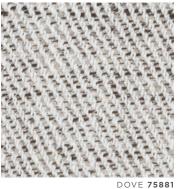

### Piet Performance Linen

Versatile, stylish and in a fantastically big rainbow of hues, Piet Performance Linen is also tough. Finished with Nanotex, it stands up to anything that gets thrown its way.

Contents 100% LINEN Available in 49 colors

HIGH PERFORMANCE

ROSE QUARTZ 69933

TEA ROSE **69934** 

CAYENNE 69932 JEWEL **69936** 