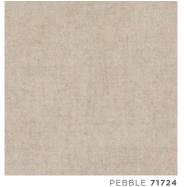

## Franco Linen-Blend Chenille

Available in an array of nuanced colors, this ow-pile chenille is downright chic. Soft hand notwithstanding, it can take on high-traffic areas.

Contents 42% VISCOSE, 25% POLYESTER, 23% COTTON Available in 15 colors

SHALE **71726** 