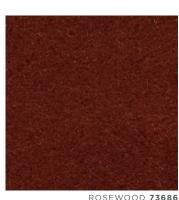

# Regal Mohair

As its name implies, this is the king of mohairs. Rich, dense and unbelievably plush, Regal Mohair is remarkably sturdy and comes in a fabulous array of opulent colors.

Contents 65% MOHAIR, 35% COTTON Available in 8 colors

ROSEWOOD 73686

Auden

This soft, sturdy fabric combines the texture of linen with the luster of chenille. Subtle variations are part of its inherent beauty.

Contents 66% LINEN, 20% VISCOSE, 14% COTTON Available in 20 colors