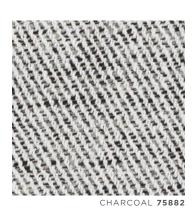

### Piet Performance Linen

Versatile, stylish and in a fantastically big rainbow of hues, Piet Performance Linen is also tough. Finished with Nanotex, it stands up to anything that gets thrown its way.

Contents 100% LINEN Available in 49 colors

HIGH PERFORMANCE

ROSE QUARTZ 69933

TEA ROSE **69934** 

CAYENNE 69932 JEWEL **69936** 