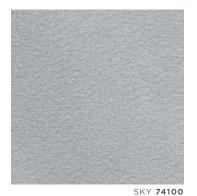

## Albert Performance Cotton New!

This luxe, water-repellant canvas building block combines rich, lush texture with a no-nonsense durability and stain-resistance that will stand up in high traffic applications.

Contents 80% COTTON, 15% POLYESTER, 5% POLYCRYLIC Available in 8 colors

HIGH PERFORMANCE

IVORY **77800** 

HEATHER GREY 77806

FLAX **77802** 

SKY **77803** 

CHARCOAL 77807

STONE **77801** 