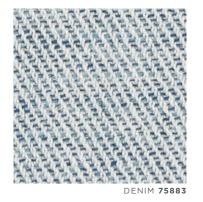

### Piet Performance Linen

Versatile, stylish and in a fantastically big rainbow of hues, Piet Performance Linen is also tough. Finished with Nanotex, it stands up to anything that gets thrown its way.

Contents 100% LINEN Available in 49 colors

HIGH PERFORMANCE

ROSE QUARTZ 69933

TEA ROSE **69934** 

CAYENNE 69932 JEWEL **69936** 