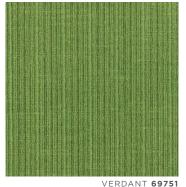

### Piet Performance Linen

Versatile, stylish and in a fantastically big rainbow of hues, Piet Performance Linen is also tough. Finished with Nanotex, it stands up to anything that gets thrown its way.

Contents 100% LINEN Available in 49 colors

HIGH PERFORMANCE

ROSE QUARTZ 69933

TEA ROSE **69934** 

CAYENNE 69932 JEWEL **69936** 