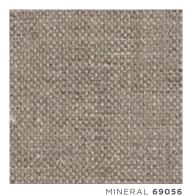

This nubby and textural linen-cotton blend has a wonderful weight and hand. Subtle variations are part of its inherent natural beauty.

Contents 85% LINEN, 15% COTTON Available in 34 colors

CHALK **69370** 

BLUSH **69397** 

LIMESTONE 69372

KHAKI **69373** 