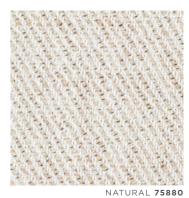

### Piet Performance Linen

Versatile, stylish and in a fantastically big rainbow of hues, Piet Performance Linen is also tough. Finished with Nanotex, it stands up to anything that gets thrown its way.

Contents 100% LINEN Available in 49 colors

HIGH PERFORMANCE

ROSE QUARTZ 69933

TEA ROSE **69934** 

CAYENNE 69932 JEWEL **69936** 