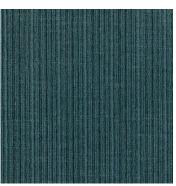

### Piet Performance Linen

Versatile, stylish and in a fantastically big rainbow of hues, Piet Performance Linen is also tough. Finished with Nanotex, it stands up to anything that gets thrown its way.

Contents 100% LINEN Available in 49 colors

HIGH PERFORMANCE

ROSE QUARTZ 69933

TEA ROSE **69934** 

CAYENNE 69932 JEWEL **69936** 