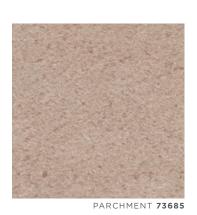

Contents 80% COTTON, 15% POLYESTER, 5% POLYCRYLIC Available in 8 colors

HIGH PERFORMANCE

IVORY **77800** 

HEATHER GREY 77806

FLAX **77802** 

SKY **77803** 

CHARCOAL 77807

STONE **77801** 