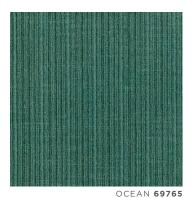

### Piet Performance Linen

Versatile, stylish and in a fantastically big rainbow of hues, Piet Performance Linen is also tough. Finished with Nanotex, it stands up to anything that gets thrown its way.

Contents 100% LINEN Available in 49 colors

HIGH PERFORMANCE

ROSE QUARTZ 69933

TEA ROSE **69934** 

CAYENNE 69932 JEWEL **69936** 