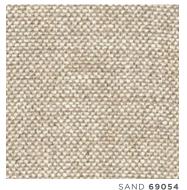

This nubby and textural linen-cotton blend has a wonderful weight and hand. Subtle variations are part of its inherent natural beauty.

Contents 85% LINEN, 15% COTTON Available in 34 colors

CHALK **69370** 

BLUSH **69397** 

LIMESTONE 69372

KHAKI **69373** 