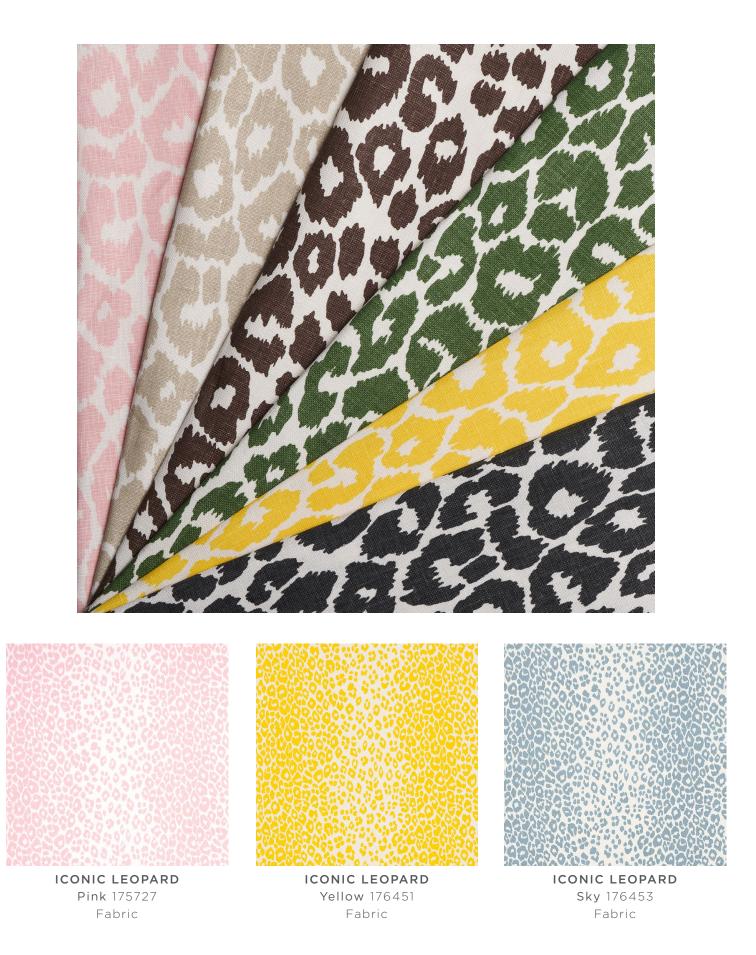

BUENA VISTA Wheat 74484 Fabric

NEW COLORWAY!

BUENA VISTA Sky 74482 Fabric

NEW COLORWAY!

Linen 175721 Fabric

ICONIC LEOPARD Fuchsia/Natural 175723 Fabric

ICONIC LEOPARD Green 176452 Fabric

Brown 176450 Fabric

ICONIC LEOPARD Ink 175720 Fabric

ICONIC LEOPARD Graphite 175722 Fabric

ICONIC LEOPARD Raisin/Natural 175726 Fabric

ICONIC LEOPARD Ink/Natural 175724 Fabric

ICONIC LEOPARD Ebony/Natural 175725 Fabric

QUEEN OF SPAIN Green 175209 Fabric