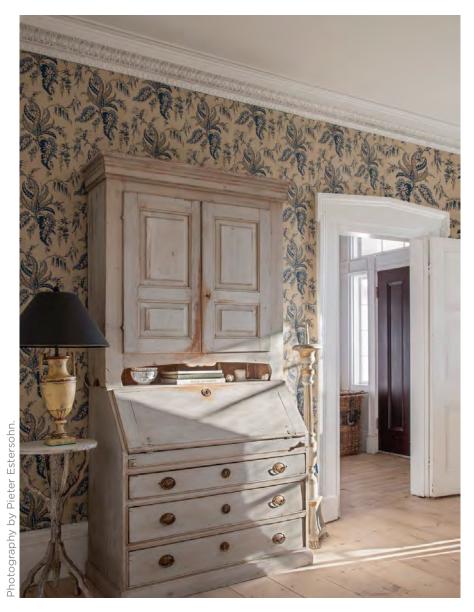

COLMERY PAISLEY PANEL
PARCHMENT 181820
FABRIC

COLMERY PAISLEY PANEL
PEACOCK 181821
FABRIC

Photography by Pieter Estersohn.

IYLA EMBROIDERY ROSE & NATURAL 83660 FABRIC

IYLA EMBROIDERY MINERAL & TEAL 83661 FABRIC

IYLA EMBROIDERY MIDNIGHT & ROUGE 83662 FABRIC

MOIRÉ WALLCOVERING PARCHMENT 5009670 WALLPAPER

MOIRÉ WALLCOVERING FAWN **5009671** WALLPAPER

MOIRÉ WALLCOVERING OCEAN 5009672 WALLPAPER

MOIRÉ WALLCOVERING NOIR **5009673** WALLPAPER