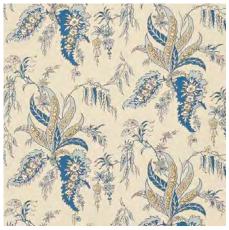

COLMERY PAISLEY PANEL
PARCHMENT 181820
FABRIC

COLMERY PAISLEY PANEL
PEACOCK 181821
FABRIC

Photography by Pieter Estersohn.

IYLA EMBROIDERY ROSE & NATURAL 83660 FABRIC

IYLA EMBROIDERY MINERAL & TEAL 83661 FABRIC

IYLA EMBROIDERY MIDNIGHT & ROUGE 83662 FABRIC

MOIRÉ WALLCOVERING PARCHMENT 5009670 WALLPAPER

MOIRÉ WALLCOVERING FAWN **5009671** WALLPAPER

MOIRÉ WALLCOVERING OCEAN 5009672 WALLPAPER

MOIRÉ WALLCOVERING NOIR **5009673** WALLPAPER