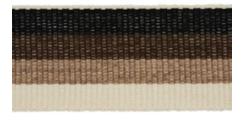

# POLISHED & PREPPY

OMBRE STRIPE INDOOR/OUTDOOR BLUE 79430

OMBRE STRIPE INDOOR/OUTDOOR NEUTRAL 79431