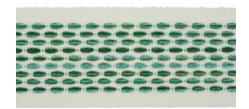

PIERCE TAPE INDOOR/OUTDOOR GREEN 79410

TEAGUE TAPE
INDOOR/OUTDOOR
BLACK 78532

TEAGUE TAPE
INDOOR/OUTDOOR
BLUE 78530

TEAGUE TAPE
INDOOR/OUTDOOR
NEUTRAL 78531