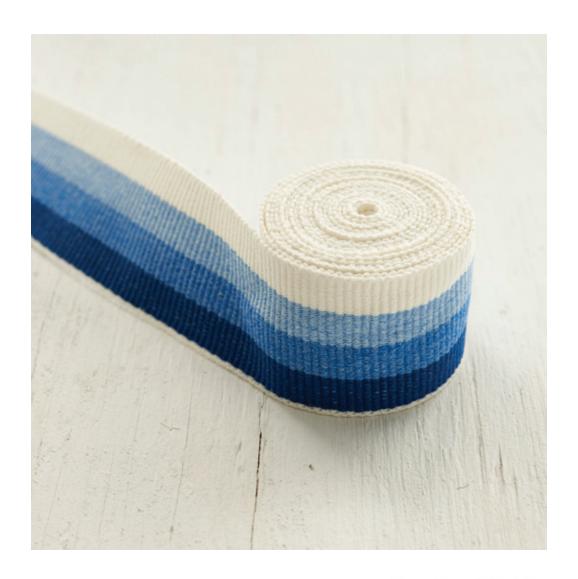

# POLISHED & PREPPY

OMBRE STRIPE INDOOR/OUTDOOR BLUE 79430

OMBRE STRIPE INDOOR/OUTDOOR NEUTRAL 79431