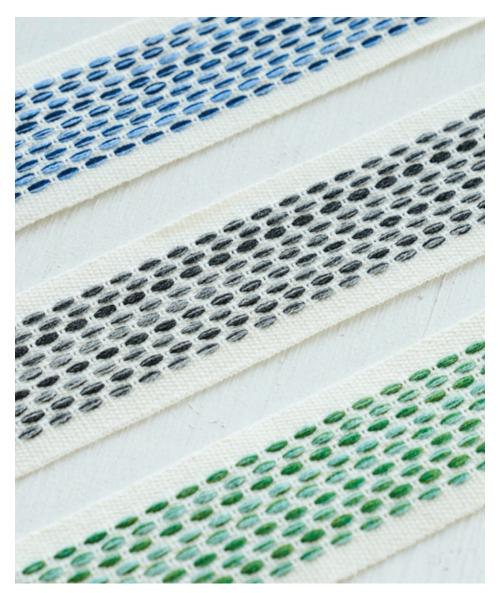

PIERCE TAPE INDOOR/OUTDOOR GREEN 79410

TEAGUE TAPE
INDOOR/OUTDOOR
BLACK 78532

TEAGUE TAPE
INDOOR/OUTDOOR
BLUE 78530

TEAGUE TAPE
INDOOR/OUTDOOR
NEUTRAL 78531