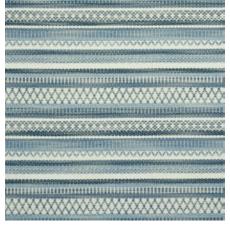

# FREE-SPIRITED, GLOBAL CHIC

AINSLEY STRIPE INDOOR/OUTDOOR NAVY 78581

AINSLEY STRIPE INDOOR/OUTDOOR SKY 78580

BRANFORD
INDOOR/OUTDOOR
BLUE 78540

BRANFORD
INDOOR/OUTDOOR
NEUTRAL 78542

BRANFORD INDOOR/OUTDOOR RED 78541