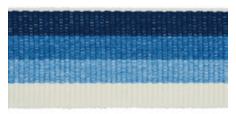

# POLISHED & PREPPY

OMBRE STRIPE INDOOR/OUTDOOR BLUE 79430

OMBRE STRIPE INDOOR/OUTDOOR NEUTRAL 79431