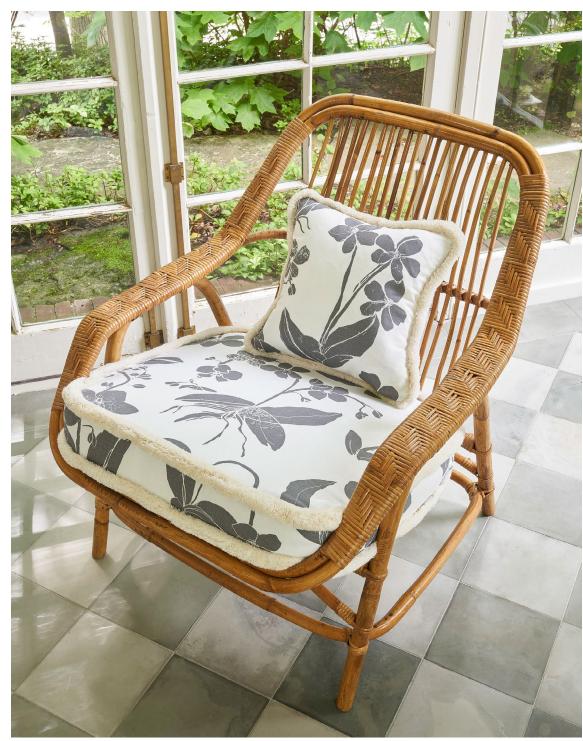

ORCHIDS HAVE DREAMS Soft Black 5014100 Wallcovering

ORCHIDS HAVE DREAMS Sky 5014101 Wallcovering

ORCHIDS HAVE DREAMS Light Neutral 5014102 Wallcovering

ORCHIDS HAVE DREAMS Soft Black 180510 Fabric

ORCHIDS HAVE DREAMS Light Neutral 180511 Fabric

ORCHIDS HAVE DREAMS Sky 180512 Fabric

fschumacher.com | fschumacher.uk | fschumacher.eu

COME BACK AS A FLOWER Soft Black 5014090 Wallcovering

COME BACK AS A FLOWER Mineral 5014091 Wallcovering

COME BACK AS A FLOWER Soft Black 180520 Fabric