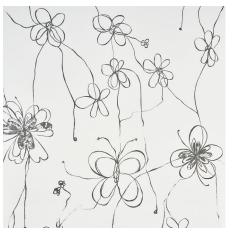

COME BACK AS A FLOWER Light Neutral 5014092 Wallcovering

**CLOSE YOUR EYES AND REMEMBER** Soft Black 5014080 Wallcovering

CLOSE YOUR EYES AND REMEMBER Light Neutral 5014081 Wallcovering

CLOSE YOUR EYES AND REMEMBER Slate 5014082 Wallcovering