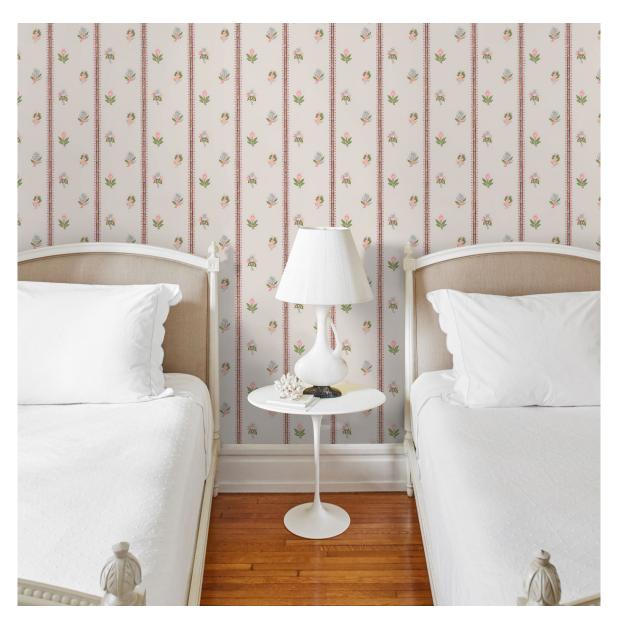

## DOMINO EFFECT

We've completely fallen for Domino Effect, our new collection of fabrics and wallcoverings inspired by traditional domino papers—handprinted, hand-colored sheets popularly used during the 18th century to enliven the interiors of trunks, drawers, and books with a graphic, surprisingly modern punch. Our updated iteration brings equally joyful patterns to the forefront: small-scale geometric and floral motifs in perky colors and playful repeats that elicit smiles all around. You'll positively tumble for them!

ROUSSEAU STRIPE COCOA & BLUSH 5015741 WALLPAPER

ROUSSEAU STRIPE ROUGE & SKY 5015740 WALLPAPER

ROUSSEAU STRIPE NOIR & CREAM 5015742 WALLPAPER

ROUSSEAU STRIPE COCOA & BLUSH 181912 FABRIC

ROUSSEAU STRIPE ROUGE & SKY 181911 FABRIC