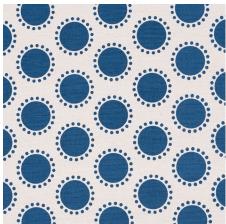

LAVIGNE SKY 5015732 WALLPAPER

OOMPA by Studio Bon NAVY **181950** FABRIC

OOMPA by Studio Bon UMBER **181951** FABRIC

OOMPA by Studio Bon BLACK **181952** FABRIC

POMPEII HAND-KNOTTED RUG

YELLOW & RED

RUG

POMPEII HAND-KNOTTED RUG