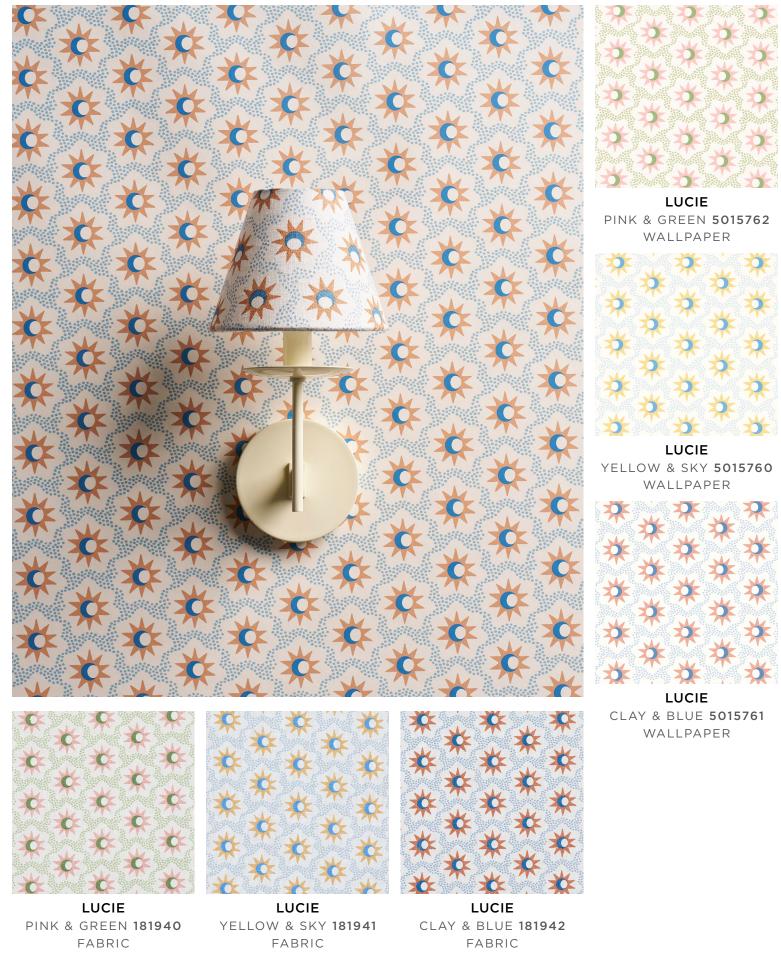

## DOMINO EFFECT

We've completely fallen for Domino Effect, our new collection of fabrics and wallcoverings inspired by traditional domino papers—handprinted, hand-colored sheets popularly used during the 18th century to enliven the interiors of trunks, drawers, and books with a graphic, surprisingly modern punch. Our updated iteration brings equally joyful patterns to the forefront: small-scale geometric and floral motifs in perky colors and playful repeats that elicit smiles all around. You'll positively tumble for them!