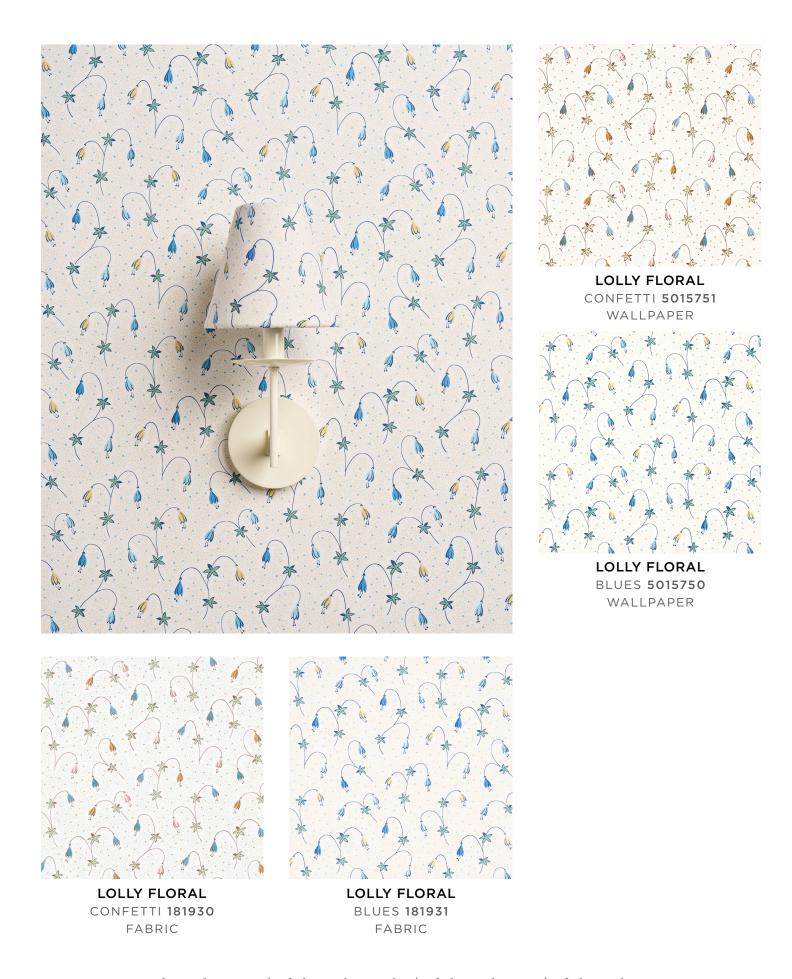

## DOMINO EFFECT

We've completely fallen for Domino Effect, our new collection of fabrics and wallcoverings inspired by traditional domino papers—handprinted, hand-colored sheets popularly used during the 18th century to enliven the interiors of trunks, drawers, and books with a graphic, surprisingly modern punch. Our updated iteration brings equally joyful patterns to the forefront: small-scale geometric and floral motifs in perky colors and playful repeats that elicit smiles all around. You'll positively tumble for them!