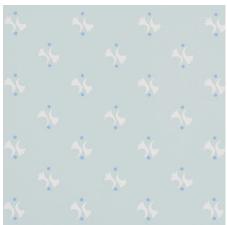

LAVIGNE SKY 5015732 WALLPAPER

OOMPA by Studio Bon NAVY **181950** FABRIC

OOMPA by Studio Bon UMBER **181951** FABRIC

OOMPA by Studio Bon BLACK **181952** FABRIC

POMPEII HAND-KNOTTED RUG

YELLOW & RED

RUG

POMPEII HAND-KNOTTED RUG