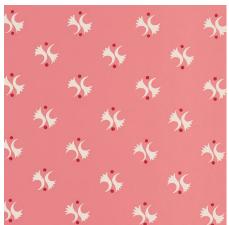

ROUSSEAU STRIPE BLACK & CREAM 181910 FABRIC

LES FLEURS EXOTIQUES
ANTIQUE ROSE 5015660
WALLPAPER

LES FLEURS EXOTIQUES
CITRON 5015661
WALLPAPER

AMBROSIA BLUE 181922 FABRIC

AMBROSIA NATURAL 181920 FABRIC

LAVIGNE NATURAL 5015731 WALLPAPER