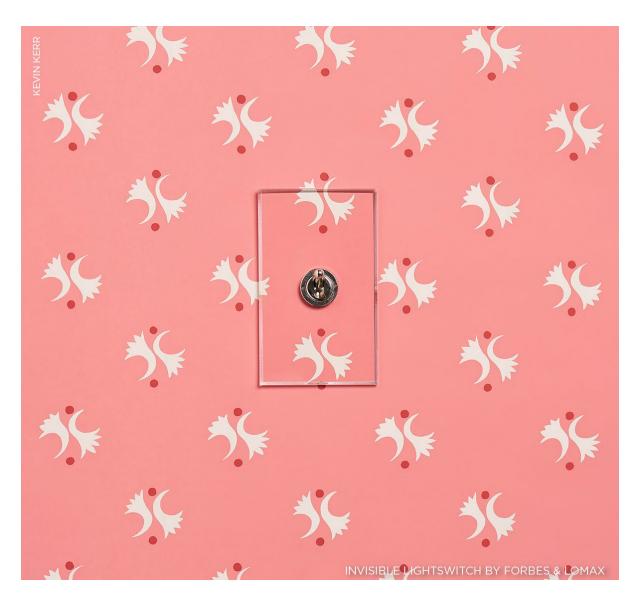

ROUSSEAU STRIPE BLACK & CREAM 181910 FABRIC

LES FLEURS EXOTIQUES
ANTIQUE ROSE 5015660
WALLPAPER

LES FLEURS EXOTIQUES
CITRON 5015661
WALLPAPER

AMBROSIA BLUE 181922 FABRIC

AMBROSIA NATURAL 181920 FABRIC

LAVIGNE NATURAL 5015731 WALLPAPER