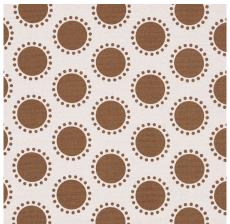

LAVIGNE SKY 5015732 WALLPAPER

OOMPA by Studio Bon NAVY **181950** FABRIC

OOMPA by Studio Bon UMBER **181951** FABRIC

OOMPA by Studio Bon BLACK **181952** FABRIC

POMPEII HAND-KNOTTED RUG

YELLOW & RED

RUG

POMPEII HAND-KNOTTED RUG