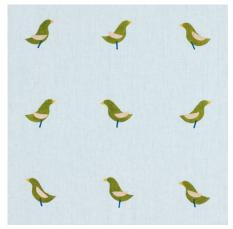

PEARS HAND BLOCK PRINT BUFF AND SAGE ON WHITE 182391 FABRIC

BIRDS HAND BLOCK PRINT
BLACK ON NATURAL 182380
FABRIC

BIRDS HAND BLOCK PRINT GREEN ON SKY 182381 FABRIC

BIRDS HAND BLOCK PRINT NAVY ON SKY 182382 FABRIC