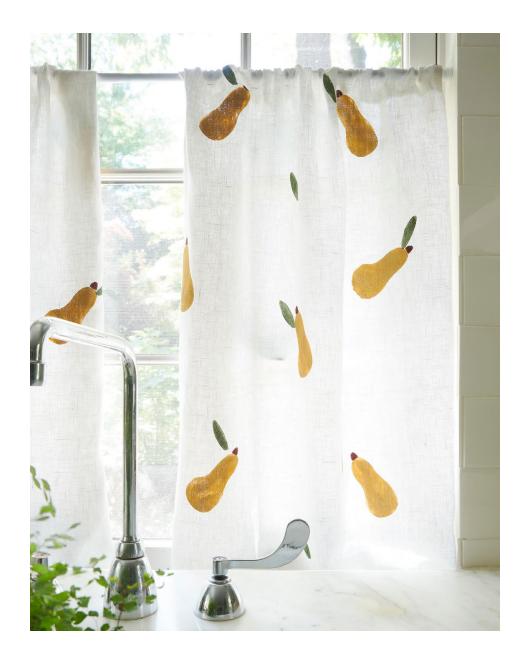

BANANA STAND HAND BLOCK PRINT OCHRE AND GREEN ON NATURAL 182370 FABRIC

GINKGO HAND BLOCK PRINT PINK AND SAGE ON WHITE 182410 FABRIC

GRAPES HAND BLOCK PRINT PURPLE ON NATURAL 182420 FABRIC

PEARS HAND BLOCK PRINT
GREEN AND OCHRE ON WHITE
182390
FABRIC

PEARS HAND BLOCK PRINT BUFF AND SAGE ON WHITE 182391 FABRIC

BIRDS HAND BLOCK PRINT
BLACK ON NATURAL 182380
FABRIC

BIRDS HAND BLOCK PRINT GREEN ON SKY 182381 FABRIC

BIRDS HAND BLOCK PRINT NAVY ON SKY 182382 FABRIC