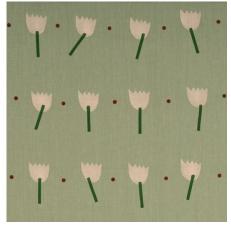

TULIP PLAY HAND BLOCK PRINT
OCHRE ON SKY 182400
FABRIC

TULIP PLAY HAND BLOCK PRINT
VIOLET ON RUST 182401
FABRIC

TULIP PLAY HAND BLOCK PRINT
PEACH ON SAGE 182402
FABRIC

HIBISCUS PLUM 83811 FABRIC

HIBISCUS
BLACK & WHITE 83812
FABRIC