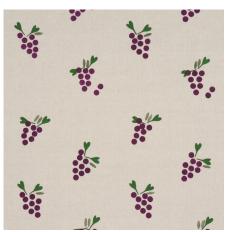

BANANA STAND HAND BLOCK PRINT OCHRE AND GREEN ON NATURAL 182370 FABRIC

GINKGO HAND BLOCK PRINT PINK AND SAGE ON WHITE 182410 FABRIC

GRAPES HAND BLOCK PRINT PURPLE ON NATURAL 182420 FABRIC

PEARS HAND BLOCK PRINT
GREEN AND OCHRE ON WHITE
182390
FABRIC