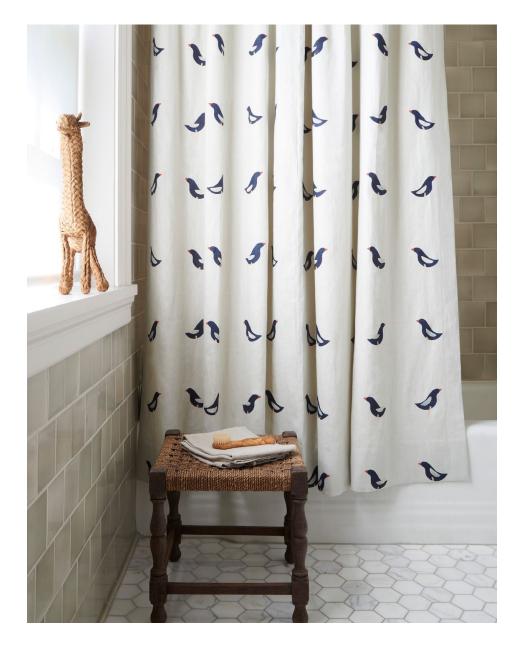

PEARS HAND BLOCK PRINT BUFF AND SAGE ON WHITE 182391 FABRIC

BIRDS HAND BLOCK PRINT
BLACK ON NATURAL 182380
FABRIC

BIRDS HAND BLOCK PRINT GREEN ON SKY 182381 FABRIC

BIRDS HAND BLOCK PRINT NAVY ON SKY 182382 FABRIC