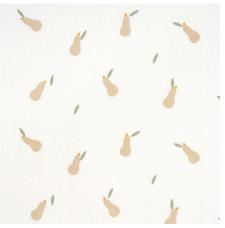

BANANA STAND HAND BLOCK PRINT OCHRE AND GREEN ON NATURAL 182370 FABRIC

GINKGO HAND BLOCK PRINT PINK AND SAGE ON WHITE 182410 FABRIC

GRAPES HAND BLOCK PRINT PURPLE ON NATURAL 182420 FABRIC

PEARS HAND BLOCK PRINT
GREEN AND OCHRE ON WHITE
182390
FABRIC

PEARS HAND BLOCK PRINT BUFF AND SAGE ON WHITE 182391 FABRIC

BIRDS HAND BLOCK PRINT
BLACK ON NATURAL 182380
FABRIC

BIRDS HAND BLOCK PRINT GREEN ON SKY 182381 FABRIC

BIRDS HAND BLOCK PRINT NAVY ON SKY 182382 FABRIC