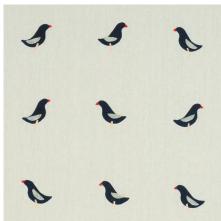

PEARS HAND BLOCK PRINT BUFF AND SAGE ON WHITE 182391 FABRIC

BIRDS HAND BLOCK PRINT
BLACK ON NATURAL 182380
FABRIC

BIRDS HAND BLOCK PRINT GREEN ON SKY 182381 FABRIC

BIRDS HAND BLOCK PRINT NAVY ON SKY 182382 FABRIC