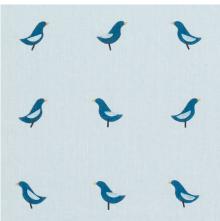

PEARS HAND BLOCK PRINT BUFF AND SAGE ON WHITE 182391 FABRIC

BIRDS HAND BLOCK PRINT
BLACK ON NATURAL 182380
FABRIC

BIRDS HAND BLOCK PRINT GREEN ON SKY 182381 FABRIC

BIRDS HAND BLOCK PRINT NAVY ON SKY 182382 FABRIC