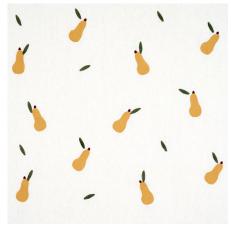

BANANA STAND HAND BLOCK PRINT OCHRE AND GREEN ON NATURAL 182370 FABRIC

GINKGO HAND BLOCK PRINT PINK AND SAGE ON WHITE 182410 FABRIC

GRAPES HAND BLOCK PRINT PURPLE ON NATURAL 182420 FABRIC

PEARS HAND BLOCK PRINT
GREEN AND OCHRE ON WHITE
182390
FABRIC

PEARS HAND BLOCK PRINT BUFF AND SAGE ON WHITE 182391 FABRIC

BIRDS HAND BLOCK PRINT
BLACK ON NATURAL 182380
FABRIC

BIRDS HAND BLOCK PRINT GREEN ON SKY 182381 FABRIC

BIRDS HAND BLOCK PRINT NAVY ON SKY 182382 FABRIC