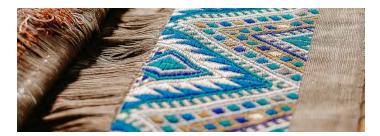

# HANDWOVEN BROCADE PANELS

These exquisite brocade panels are simultaneously woven and embroidered entirely by hand by master Maya craftswomen in Guatemala. These textiles are ethically produced on traditional backstrap looms, a method that has been handed down in the local community for centuries. Slight variations are part of their inherent beauty and tell a part of their distinctive journey.