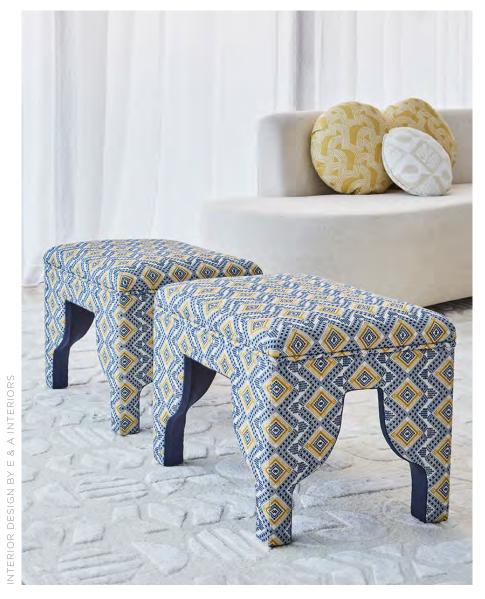

# HANDWOVEN BROCADE PANELS

These exquisite brocade panels are simultaneously woven and embroidered entirely by hand by master Maya craftswomen in Guatemala. These textiles are ethically produced on traditional backstrap looms, a method that has been handed down in the local community for centuries. Slight variations are part of their inherent beauty and tell a part of their distinctive journey.