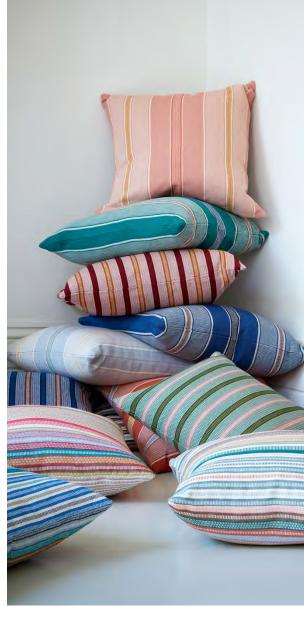

# COTTON STRIPES

Spun and woven by hand on a pedal loom, A Rum Fellow's cotton stripes have an exquisite sensibility that's just right for today's chic, laid-back rooms.

SCOOP HAND WOVEN STRIPE Neptune 80810 Fabric

SCOOP HAND WOVEN STRIPE Breeze 80811 Fabric

SCOOP HAND WOVEN STRIPE Sundae 80812 Fabric

SCOOP HAND WOVEN STRIPE Parasol 80813 Fabric

RIPPLE HAND WOVEN STRIPE Rockpool 80820 Fabric

RIPPLE HAND WOVEN STRIPE Surf 80821 Fabric

RIPPLE HAND WOVEN STRIPE Mineral 80822 Fabric

RIPPLE HAND WOVEN STRIPE Macaroon 80823 Fabric