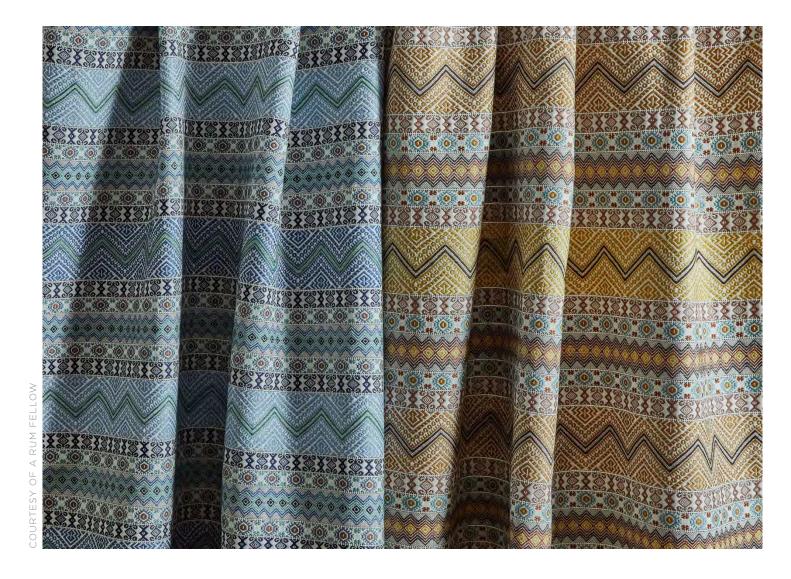

# HANDWOVEN BROCADE PANELS

These exquisite brocade panels are simultaneously woven and embroidered entirely by hand by master Maya craftswomen in Guatemala. These textiles are ethically produced on traditional backstrap looms, a method that has been handed down in the local community for centuries. Slight variations are part of their inherent beauty and tell a part of their distinctive journey.

COYOLATE HAND WOVEN BROCADE Ocean 79240 Fabric

COYOLATE HAND WOVEN BROCADE Nougat 79241 Fabric

COYOLATE HAND WOVEN BROCADE Arctic 79242 Fabric

COYOLATE HAND WOVEN BROCADE Green 79243 Fabric

AMATES HAND WOVEN BROCADE Carnival 79220 Fabric

AMATES HAND WOVEN BROCADE Chalked 79221 Fabric

AMATES HAND WOVEN BROCADE Ocean 79222 Fabric

AMATES HAND WOVEN BROCADE Mostaza 79223 Fabric

AMATES HAND WOVEN BROCADE Duck Egg 79224 Fabric

NICA HAND WOVEN BROCADE Rosa 79280 Fabric

CHAHAL HAND WOVEN BROCADE Carnival 79230 Fabric

IZAPA HAND WOVEN BROCADE Jewel 79251 Fabric

BROCADE Blue 79260 Fabric

KAYA HAND WOVEN KAYA HAND WOVEN BROCADE Mostaza 79261 Fabric

PALOMAR HAND WOVEN BROCADE Multi 79290 Fabric

MIXCO HAND WOVEN BROCADE Jewel 79270 Fabric

schumacher.com | fschumacher.co.uk | fschumacher.eu | fschumacher.it