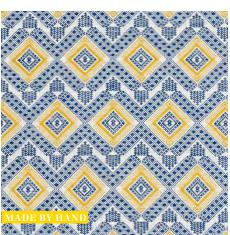

HOLMUL HAND WOVEN Blue 78921 Fabric

HOLMUL HAND WOVEN Ochre 78922 Fabric

HOLMUL HAND WOVEN Autumn 78920 Fabric

OCOSITO HAND WOVEN Blue 78901 Fabric

OCOSITO HAND WOVEN Castor 78902 Fabric

Black 78910 Fabric

PINULA HAND WOVEN PINULA HAND WOVEN Castor 78911 Fabric

LEMPA HAND WOVEN Indigo 78880 Fabric