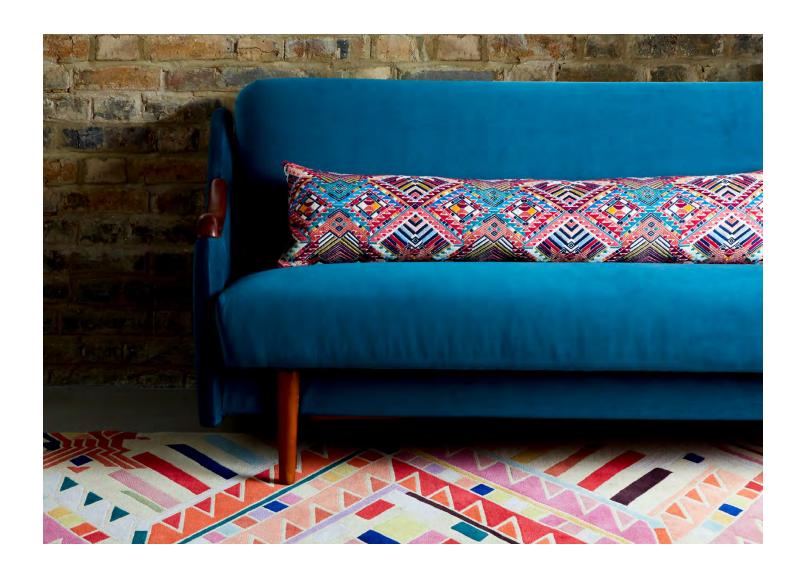

# HANDWOVEN BROCADE PANELS

These exquisite brocade panels are simultaneously woven and embroidered entirely by hand by master Maya craftswomen in Guatemala. These textiles are ethically produced on traditional backstrap looms, a method that has been handed down in the local community for centuries. Slight variations are part of their inherent beauty and tell a part of their distinctive journey.

COYOLATE HAND WOVEN BROCADE Ocean 79240 Fabric

COYOLATE HAND WOVEN BROCADE Nougat 79241 Fabric

COYOLATE HAND WOVEN BROCADE Arctic 79242 Fabric

COYOLATE HAND WOVEN BROCADE Green 79243 Fabric

AMATES HAND WOVEN BROCADE Carnival 79220 Fabric

AMATES HAND WOVEN BROCADE Chalked 79221 Fabric

AMATES HAND WOVEN BROCADE Ocean 79222 Fabric

AMATES HAND WOVEN BROCADE Mostaza 79223 Fabric

AMATES HAND WOVEN BROCADE Duck Egg 79224 Fabric

NICA HAND WOVEN BROCADE Rosa 79280 Fabric

CHAHAL HAND WOVEN BROCADE Carnival 79230 Fabric

IZAPA HAND WOVEN BROCADE Jewel 79251 Fabric

BROCADE Blue 79260 Fabric

KAYA HAND WOVEN KAYA HAND WOVEN BROCADE Mostaza 79261 Fabric

PALOMAR HAND WOVEN BROCADE Multi 79290 Fabric

MIXCO HAND WOVEN BROCADE Jewel 79270 Fabric

schumacher.com | fschumacher.co.uk | fschumacher.eu | fschumacher.it