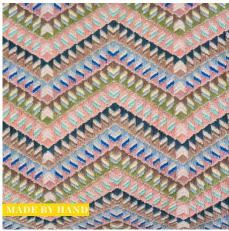

# HANDWOVEN BROCADE PANELS

These exquisite brocade panels are simultaneously woven and embroidered entirely by hand by master Maya craftswomen in Guatemala. These textiles are ethically produced on traditional backstrap looms, a method that has been handed down in the local community for centuries. Slight variations are part of their inherent beauty and tell a part of their distinctive journey.