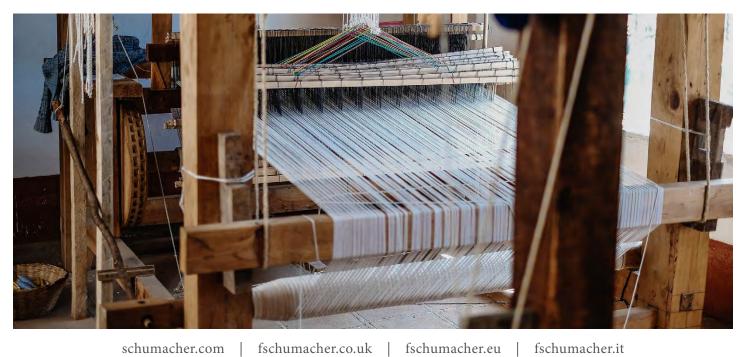

FABLE Fjord 82840 Fabric

FABLEAlpine 82841 Fabric

FABLE Glade 82842 Fabric

FABLE Dune 82843 Fabric

Falseria is a traditional technique in which warp threads are lifted and lowered by hand as the weft on the shuttle is passed through. It's been practiced by Maya weavers since the Spanish first introduced it in the 16th century.