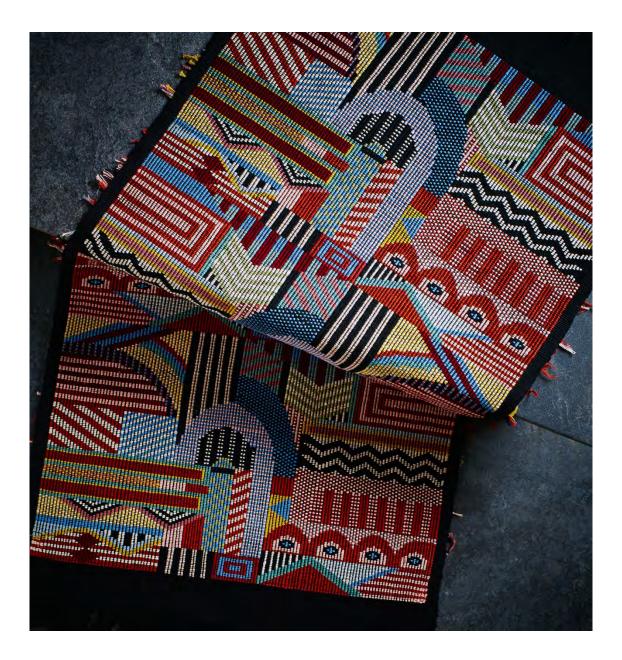

# HANDWOVEN BROCADE PANELS

These exquisite brocade panels are simultaneously woven and embroidered entirely by hand by master Maya craftswomen in Guatemala. These textiles are ethically produced on traditional backstrap looms, a method that has been handed down in the local community for centuries. Slight variations are part of their inherent beauty and tell a part of their distinctive journey.

COYOLATE HAND WOVEN BROCADE Ocean 79240 Fabric

COYOLATE HAND WOVEN BROCADE Nougat 79241 Fabric

COYOLATE HAND WOVEN BROCADE Arctic 79242 Fabric

COYOLATE HAND WOVEN BROCADE Green 79243 Fabric

AMATES HAND WOVEN BROCADE Carnival 79220 Fabric

AMATES HAND WOVEN BROCADE Chalked 79221 Fabric

AMATES HAND WOVEN BROCADE Ocean 79222 Fabric

AMATES HAND WOVEN BROCADE Mostaza 79223 Fabric

AMATES HAND WOVEN BROCADE Duck Egg 79224 Fabric

NICA HAND WOVEN BROCADE Rosa 79280 Fabric

CHAHAL HAND WOVEN BROCADE Carnival 79230 Fabric

IZAPA HAND WOVEN BROCADE Jewel 79251 Fabric

BROCADE Blue 79260 Fabric

KAYA HAND WOVEN KAYA HAND WOVEN BROCADE Mostaza 79261 Fabric

PALOMAR HAND WOVEN BROCADE Multi 79290 Fabric

MIXCO HAND WOVEN BROCADE Jewel 79270 Fabric

schumacher.com | fschumacher.co.uk | fschumacher.eu | fschumacher.it