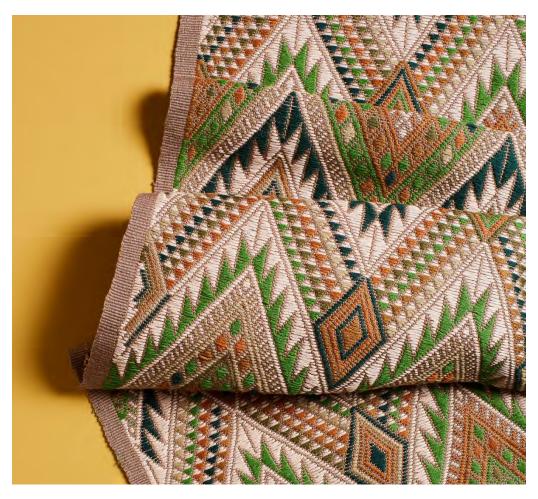

# HANDWOVEN BROCADE PANELS

These exquisite brocade panels are simultaneously woven and embroidered entirely by hand by master Maya craftswomen in Guatemala. These textiles are ethically produced on traditional backstrap looms, a method that has been handed down in the local community for centuries. Slight variations are part of their inherent beauty and tell a part of their distinctive journey.