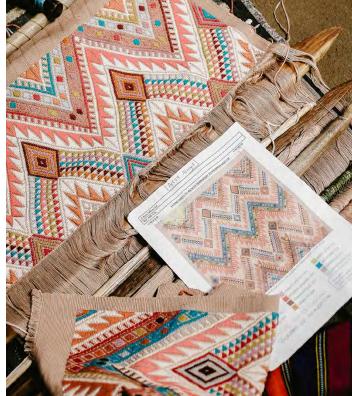

# HANDWOVEN BROCADE PANELS

These exquisite brocade panels are simultaneously woven and embroidered entirely by hand by master Maya craftswomen in Guatemala. These textiles are ethically produced on traditional backstrap looms, a method that has been handed down in the local community for centuries. Slight variations are part of their inherent beauty and tell a part of their distinctive journey.