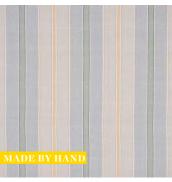

#### IPALA STRIPE

Ocean 5015801 Wallpaper

 ${\rm S\,ky}\, {\color{blue}5\,015\,8\,0\,0}_{Wallpaper}$ 

 $\mathop{\mathtt{Bisque}}_{\mathit{Wallpaper}} 5015805$ 

 ${\rm Blush}_{\mathit{Wallpaper}} 5015803$ 

### IPALA HAND WOVEN STRIPE

Carmel 78835 Fabric

Sky 78834 Fabric

Pitch 78836 Fabric

Ocean 78830 Fabric

Palo Rosa 78831 Fabric

Duck Egg 78832 Fabric

Yellow 78833 Fabric