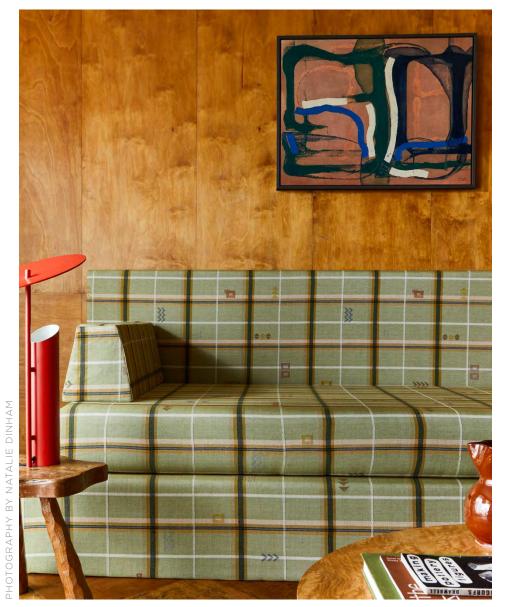

### WALLPAPERS

The newest introductions to Schumacher's collaboration with A Rum Fellow are a host of wallcoverings imbued with a graphic, relaxed, contemporary appeal.

KALIDO Honeycomb 5015792 Wallpaper

KALIDO Pistachio 5015790 Wallpaper

KALIDO Oat 5015791 Wallpaper

QUIVER Sesame 5015810 Wallpaper

QUIVER Haze 5015811 Wallpaper

PERISCOPE SISAL Neutral 5015770 Wallpaper