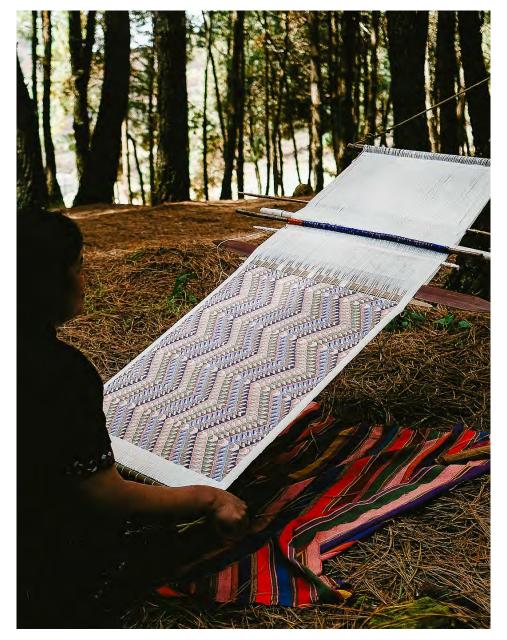

# HANDWOVEN BROCADE PANELS

These exquisite brocade panels are simultaneously woven and embroidered entirely by hand by master Maya craftswomen in Guatemala. These textiles are ethically produced on traditional backstrap looms, a method that has been handed down in the local community for centuries. Slight variations are part of their inherent beauty and tell a part of their distinctive journey.