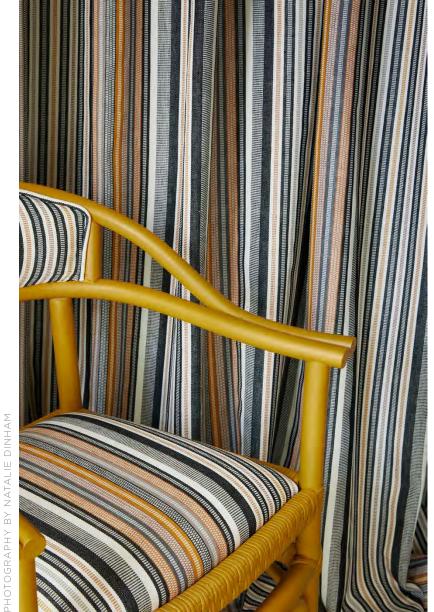

# COTTON STRIPES

Spun and woven by hand on a pedal loom, A Rum Fellow's cotton stripes have an exquisite sensibility that's just right for today's chic, laid-back rooms.

SCOOP HAND WOVEN STRIPE Neptune 80810 Fabric

SCOOP HAND WOVEN STRIPE Breeze 80811 Fabric

SCOOP HAND WOVEN STRIPE Sundae 80812 Fabric

SCOOP HAND WOVEN STRIPE Parasol 80813 Fabric

RIPPLE HAND WOVEN STRIPE Rockpool 80820 Fabric

RIPPLE HAND WOVEN STRIPE Surf 80821 Fabric

RIPPLE HAND WOVEN STRIPE Mineral 80822 Fabric

RIPPLE HAND WOVEN STRIPE Macaroon 80823 Fabric