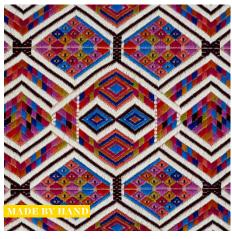

# HANDWOVEN BROCADE PANELS

These exquisite brocade panels are simultaneously woven and embroidered entirely by hand by master Maya craftswomen in Guatemala. These textiles are ethically produced on traditional backstrap looms, a method that has been handed down in the local community for centuries. Slight variations are part of their inherent beauty and tell a part of their distinctive journey.

COYOLATE HAND WOVEN BROCADE Ocean 79240 Fabric

COYOLATE HAND WOVEN BROCADE Nougat 79241 Fabric

COYOLATE HAND WOVEN BROCADE Arctic 79242 Fabric

COYOLATE HAND WOVEN BROCADE Green 79243 Fabric

AMATES HAND WOVEN BROCADE Carnival 79220 Fabric

AMATES HAND WOVEN BROCADE Chalked 79221 Fabric

AMATES HAND WOVEN BROCADE Ocean 79222 Fabric

AMATES HAND WOVEN BROCADE Mostaza 79223 Fabric

AMATES HAND WOVEN BROCADE Duck Egg 79224 Fabric

NICA HAND WOVEN BROCADE Rosa 79280 Fabric

CHAHAL HAND WOVEN BROCADE Carnival 79230 Fabric

IZAPA HAND WOVEN BROCADE Jewel 79251 Fabric

BROCADE Blue 79260 Fabric

KAYA HAND WOVEN KAYA HAND WOVEN BROCADE Mostaza 79261 Fabric

PALOMAR HAND WOVEN BROCADE Multi 79290 Fabric

MIXCO HAND WOVEN BROCADE Jewel 79270 Fabric

schumacher.com | fschumacher.co.uk | fschumacher.eu | fschumacher.it