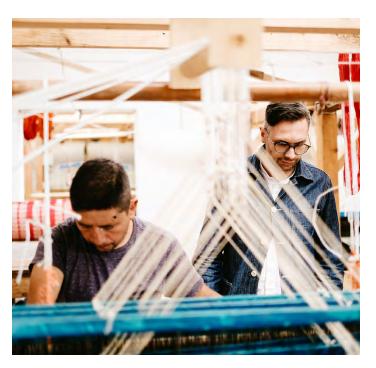

FABLE Fjord 82840 Fabric

FABLEAlpine 82841 Fabric

FABLE Glade 82842 Fabric

FABLE Dune 82843 Fabric

Falseria is a traditional technique in which warp threads are lifted and lowered by hand as the weft on the shuttle is passed through. It's been practiced by Maya weavers since the Spanish first introduced it in the 16th century.

# HANDWOVEN BROCADE PANELS

These exquisite brocade panels are simultaneously woven and embroidered entirely by hand by master Maya craftswomen in Guatemala. These textiles are ethically produced on traditional backstrap looms, a method that has been handed down in the local community for centuries. Slight variations are part of their inherent beauty and tell a part of their distinctive journey.