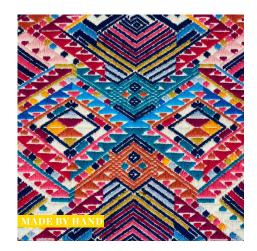

# HANDWOVEN BROCADE PANELS

These exquisite brocade panels are simultaneously woven and embroidered entirely by hand by master Maya craftswomen in Guatemala. These textiles are ethically produced on traditional backstrap looms, a method that has been handed down in the local community for centuries. Slight variations are part of their inherent beauty and tell a part of their distinctive journey.

COYOLATE HAND WOVEN BROCADE Ocean 79240 Fabric

COYOLATE HAND WOVEN BROCADE Nougat 79241 Fabric

COYOLATE HAND WOVEN BROCADE Arctic 79242 Fabric

COYOLATE HAND WOVEN BROCADE Green 79243 Fabric

AMATES HAND WOVEN BROCADE Carnival 79220 Fabric

AMATES HAND WOVEN BROCADE Chalked 79221 Fabric

AMATES HAND WOVEN BROCADE Ocean 79222 Fabric

AMATES HAND WOVEN BROCADE Mostaza 79223 Fabric

AMATES HAND WOVEN BROCADE Duck Egg 79224 Fabric

NICA HAND WOVEN BROCADE Rosa 79280 Fabric

CHAHAL HAND WOVEN BROCADE Carnival 79230 Fabric

IZAPA HAND WOVEN BROCADE Jewel 79251 Fabric

BROCADE Blue 79260 Fabric

KAYA HAND WOVEN KAYA HAND WOVEN BROCADE Mostaza 79261 Fabric

PALOMAR HAND WOVEN BROCADE Multi 79290 Fabric

MIXCO HAND WOVEN BROCADE Jewel 79270 Fabric

schumacher.com | fschumacher.co.uk | fschumacher.eu | fschumacher.it