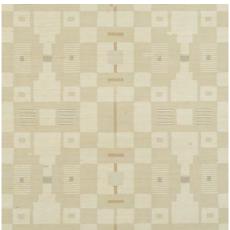

### WALLPAPERS

The newest introductions to Schumacher's collaboration with A Rum Fellow are a host of wallcoverings imbued with a graphic, relaxed, contemporary appeal.

KALIDO Honeycomb 5015792 Wallpaper