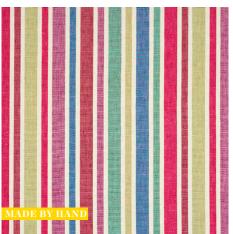

# COTTON STRIPES

Spun and woven by hand on a pedal loom, A Rum Fellow's cotton stripes have an exquisite sensibility that's just right for today's chic, laid-back rooms.

SCOOP HAND WOVEN STRIPE Neptune 80810 Fabric