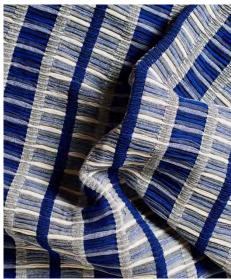

### ISPA HAND WOVEN PLAIN

 $\operatorname{Indigo}_{\mathit{Fabric}} 78870$ 

Celestial 78873 Fabric

Verde 78874 Fabric

Blush 78871

Rosa 78872 Fabric

Aqua 78875 Fabric

PANAN HAND WOVEN STRIPE Claret 78850 Fabric

PANAN HAND WOVEN STRIPE Mostaza 78851 Fabric

CORCHA HAND WOVEN STRIPE Mono Multi 78840 Fabric

CIRCO HAND WOVEN STRIPE Carnival 78860 Fabric

For this distinctive pattern, a two-layer warp is combined with different-size weft threads to achieve a highly textured ruffled textile.