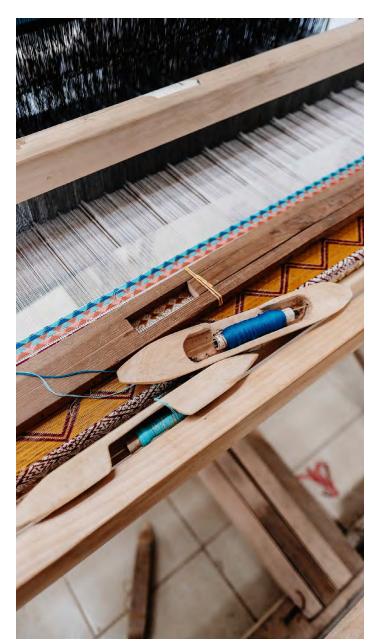

Pepenado is a traditional technique in which the weaver painstakingly threads graphic icons between the warp threads on a pedal loom.

RIBBON Fiesta 82850 Fabric

RIBBON Wheat 82851 Fabric

RIBBON II Oregano 82860 Fabric

FABLE Fjord 82840 Fabric

FABLEAlpine 82841 Fabric

FABLE Glade 82842 Fabric

FABLE Dune 82843 Fabric

Falseria is a traditional technique in which warp threads are lifted and lowered by hand as the weft on the shuttle is passed through. It's been practiced by Maya weavers since the Spanish first introduced it in the 16th century.