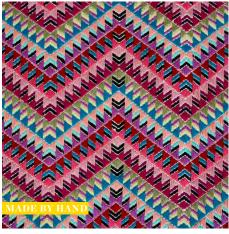

# HANDWOVEN BROCADE PANELS

These exquisite brocade panels are simultaneously woven and embroidered entirely by hand by master Maya craftswomen in Guatemala. These textiles are ethically produced on traditional backstrap looms, a method that has been handed down in the local community for centuries. Slight variations are part of their inherent beauty and tell a part of their distinctive journey.