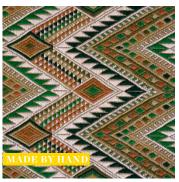

# HANDWOVEN BROCADE PANELS

These exquisite brocade panels are simultaneously woven and embroidered entirely by hand by master Maya craftswomen in Guatemala. These textiles are ethically produced on traditional backstrap looms, a method that has been handed down in the local community for centuries. Slight variations are part of their inherent beauty and tell a part of their distinctive journey.