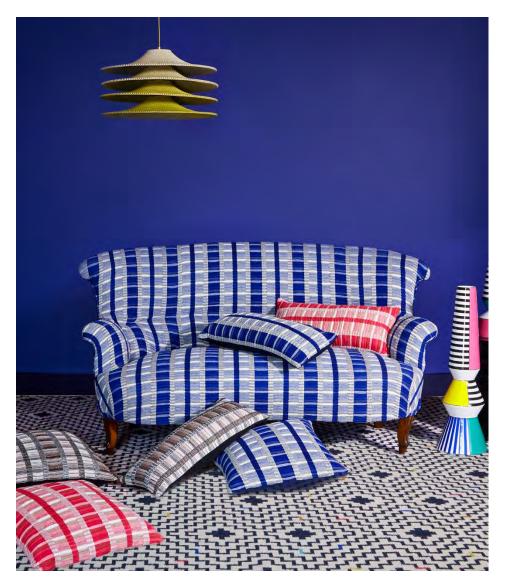

### ISPA HAND WOVEN PLAIN

 $\operatorname{Indigo}_{\mathit{Fabric}} 78870$ 

Celestial 78873 Fabric

Verde 78874 Fabric

Blush 78871

Rosa 78872 Fabric

Aqua 78875 Fabric

PANAN HAND WOVEN STRIPE Claret 78850 Fabric

PANAN HAND WOVEN STRIPE Mostaza 78851 Fabric

CORCHA HAND WOVEN STRIPE Mono Multi 78840 Fabric

CIRCO HAND WOVEN STRIPE Carnival 78860 Fabric

For this distinctive pattern, a two-layer warp is combined with different-size weft threads to achieve a highly textured ruffled textile.