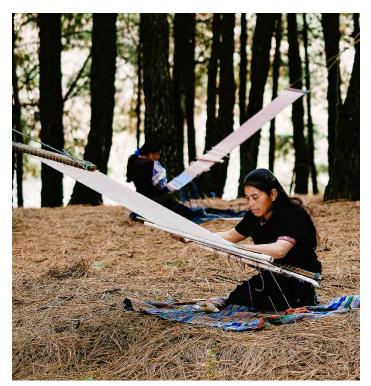

### SCHUMACHER<sup>®</sup>

Schumacher is thrilled to be the exclusive U.S. distributor of textiles and wallpapers by A Rum Fellow, a dynamic London-based company that marries contemporary design and traditional production techniques. Founded by Caroline Lindsell and Dylan O'Shea and driven by an unrelenting commitment to beauty, craft, and quality, A Rum Fellow brings a fresh, modern sensibility to its stunning fabrics and wallcoverings. The textiles, woven by hand in Guatemala, and the wallpapers all bear enchanting artisanal designs with a sophisticated, yet relaxed style.

# HANDWOVEN BROCADE PANELS

These exquisite brocade panels are simultaneously woven and embroidered entirely by hand by master Maya craftswomen in Guatemala. These textiles are ethically produced on traditional backstrap looms, a method that has been handed down in the local community for centuries. Slight variations are part of their inherent beauty and tell a part of their distinctive journey.