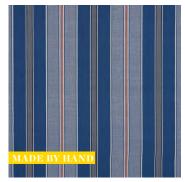

#### IPALA STRIPE

Ocean 5015801 Wallpaper

 ${\rm S\,ky}\, {\color{blue}5\,015\,8\,0\,0}_{Wallpaper}$ 

 $\mathop{\mathtt{Bisque}}_{\mathit{Wallpaper}} 5015805$ 

 ${\rm Blush}_{\mathit{Wallpaper}} 5015803$ 

### IPALA HAND WOVEN STRIPE

Carmel 78835 Fabric

Sky 78834 Fabric

Pitch 78836 Fabric

Ocean 78830 Fabric

Palo Rosa 78831 Fabric

Duck Egg 78832 Fabric

Yellow 78833 Fabric