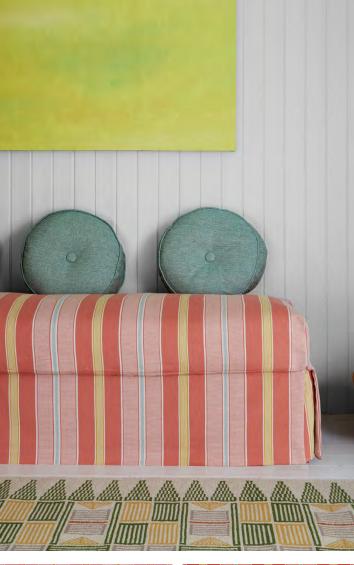

# COTTON STRIPES

Spun and woven by hand on a pedal loom, A Rum Fellow's cotton stripes have an exquisite sensibility that's just right for today's chic, laid-back rooms.

SCOOP HAND WOVEN STRIPE Neptune 80810 Fabric

SCOOP HAND WOVEN STRIPE Breeze 80811 Fabric

SCOOP HAND WOVEN STRIPE Sundae 80812 Fabric

SCOOP HAND WOVEN STRIPE Parasol 80813 Fabric

RIPPLE HAND WOVEN STRIPE Rockpool 80820 Fabric

RIPPLE HAND WOVEN STRIPE Surf 80821 Fabric