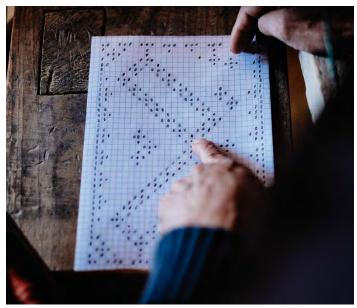

Pepenado is a traditional technique in which the weaver painstakingly threads graphic icons between the warp threads on a pedal loom.

RIBBON Fiesta 82850 Fabric

RIBBON Wheat 82851 Fabric

RIBBON II Oregano 82860 Fabric