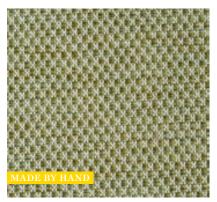

## HANDWOVEN YARDAGE

Available in an array of colors and patterns, the stunning woven yardage from A Rum Fellow is made entirely by hand by expert craftspeople in Guatemalafrom the spinning of the yarns straight through to the production of the final goods.

Falseria is a traditional technique for which warp threads are lifted and lowered by hand as the weft on the shuttle is passed through. It's been practiced by Maya weavers since the Spanish first introduced it in the 16th century.

OCOSITO Black 78900 Falseria

OCOSITO Blue 78901 Falseria

OCOSITO Castor 78902 Falseria

POXTE Mostaza 78890 *Falseria*  POXTE Navy 78891 *Falseria*  POXTE Zapote 78892 *Falseria*  POXTE Cloud 78893 *Falseria* 