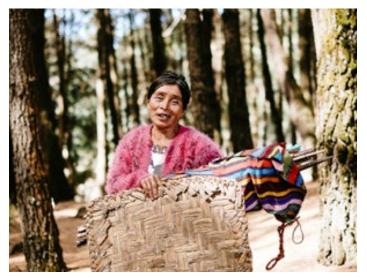

## **EXCLUSIVE PARTNERSHIP!**

We've been scouring the world for extraordinary artists and artisans who make exceptional goods, and we fell in love with A Rum Fellow the moment we met them.

A Rum Fellow is the dynamic London-based studio of husband-and-wife team Dylan O'Shea and Caroline Lindsell. An unrelenting commitment to **integrity, beauty and the art of the hand** drives everything they do. They create original designs, then **master craftspeople in Guatemala handweave the running yardage and brocade panels** using age-old techniques.

## HANDWOVEN YARDAGE

Available in an array of colors and patterns, the stunning woven yardage from A Rum Fellow is made entirely by hand by expert craftspeople in Guatemalafrom the spinning of the yarns straight through to the production of the final goods.

Falseria is a traditional technique for which warp threads are lifted and lowered by hand as the weft on the shuttle is passed through. It's been practiced by Maya weavers since the Spanish first introduced it in the 16th century.