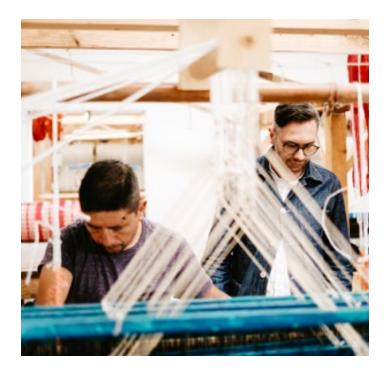

## HANDWOVEN BROCADE PANELS

These exquisite brocade panels are simultaneously woven and embroidered entirely by hand by master Maya craftswomen in Guatemala. These textiles are ethically produced on traditional backstrap looms, a method that has been handed down in the local community for centuries. Slight variations are part of their inherent beauty and tell a part of their distinctive journey.