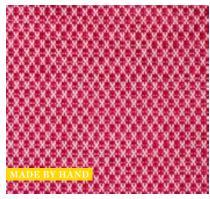

## HANDWOVEN YARDAGE

Available in an array of colors and patterns, the stunning woven yardage from A Rum Fellow is made entirely by hand by expert craftspeople in Guatemalafrom the spinning of the yarns straight through to the production of the final goods.

Falseria is a traditional technique for which warp threads are lifted and lowered by hand as the weft on the shuttle is passed through. It's been practiced by Maya weavers since the Spanish first introduced it in the 16th century.

OCOSITO Black 78900 Falseria

OCOSITO Blue 78901 Falseria

OCOSITO Castor 78902 Falseria

POXTE Mostaza 78890 *Falseria*  POXTE Navy 78891 *Falseria*  POXTE Zapote 78892 *Falseria*  POXTE Cloud 78893 *Falseria* 