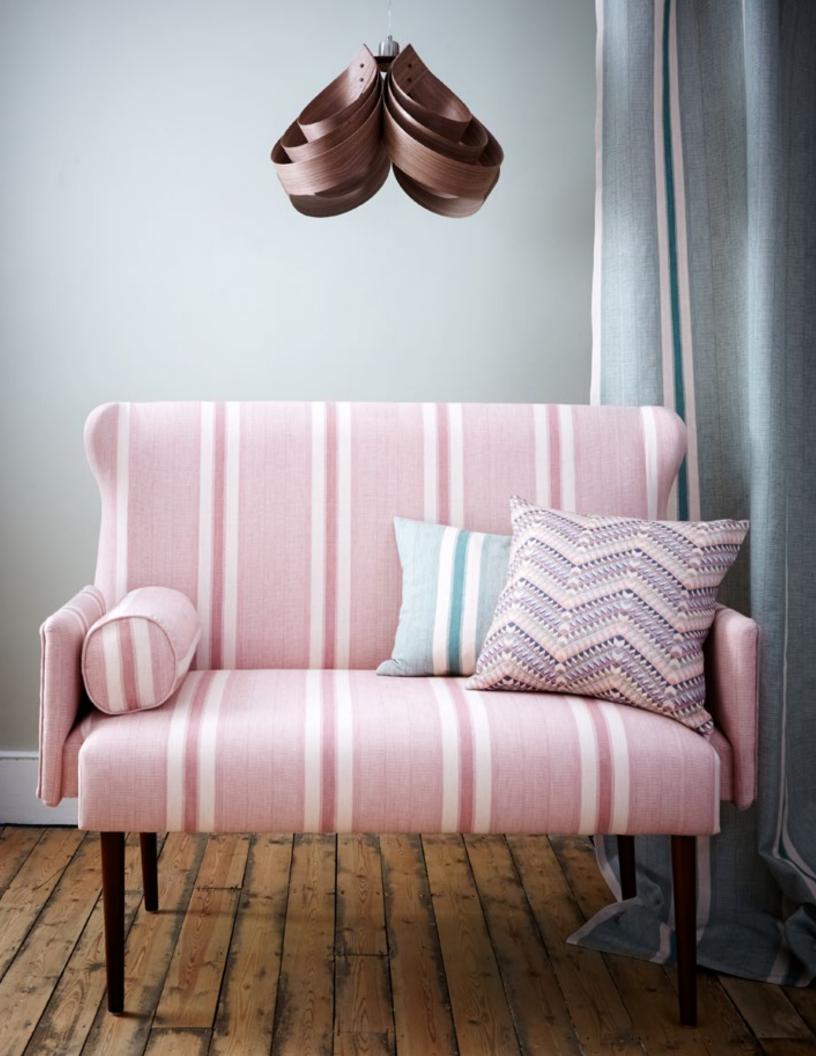

## HANDWOVEN YARDAGE

Available in an array of colors and patterns, the stunning woven yardage from A Rum Fellow is made entirely by hand by expert craftspeople in Guatemalafrom the spinning of the yarns straight through to the production of the final goods.