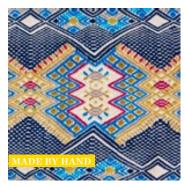

## HANDWOVEN BROCADE PANELS

These exquisite brocade panels are simultaneously woven and embroidered entirely by hand by master Maya craftswomen in Guatemala. These textiles are ethically produced on traditional backstrap looms, a method that has been handed down in the local community for centuries. Slight variations are part of their inherent beauty and tell a part of their distinctive journey.

AMATES HAND WOVEN BROCADE Carnival 79220 39" x 19" Panel

AMATES HAND WOVEN BROCADE Chalked 79221 39" x 19" Panel

MADE BY HAND

AMATES HAND WOVEN BROCADE Ocean 79222 39" x 19" Panel

AMATES HAND WOVEN BROCADE Mostaza 79223 *39" x 19" Panel*  AMATES HAND WOVEN BROCADE Duck Egg 79224 39" x 19" Panel