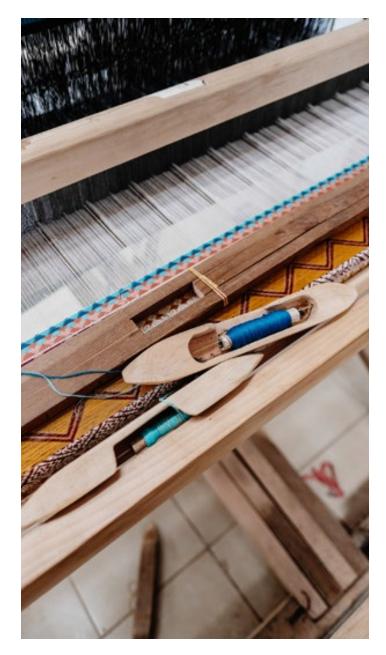

## HANDWOVEN YARDAGE

Available in an array of colors and patterns, the stunning woven yardage from A Rum Fellow is made entirely by hand by expert craftspeople in Guatemalafrom the spinning of the yarns straight through to the production of the final goods.

Falseria is a traditional technique for which warp threads are lifted and lowered by hand as the weft on the shuttle is passed through. It's been practiced by Maya weavers since the Spanish first introduced it in the 16th century.