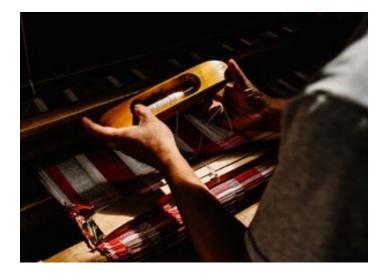

## HANDWOVEN YARDAGE

Available in an array of colors and patterns, the stunning woven yardage from A Rum Fellow is made entirely by hand by expert craftspeople in Guatemalafrom the spinning of the yarns straight through to the production of the final goods.

Falseria is a traditional technique for which warp threads are lifted and lowered by hand as the weft on the shuttle is passed through. It's been practiced by Maya weavers since the Spanish first introduced it in the 16th century.