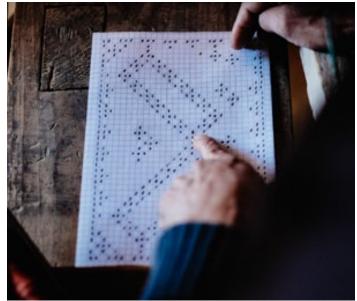

## HANDWOVEN BROCADE PANELS

These exquisite brocade panels are simultaneously woven and embroidered entirely by hand by master Maya craftswomen in Guatemala. These textiles are ethically produced on traditional backstrap looms, a method that has been handed down in the local community for centuries. Slight variations are part of their inherent beauty and tell a part of their distinctive journey.