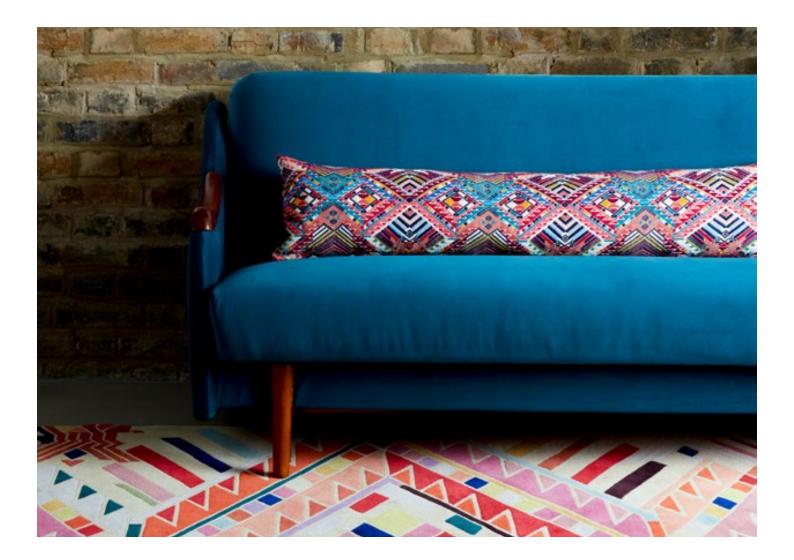

## HANDWOVEN BROCADE PANELS

These exquisite brocade panels are simultaneously woven and embroidered entirely by hand by master Maya craftswomen in Guatemala. These textiles are ethically produced on traditional backstrap looms, a method that has been handed down in the local community for centuries. Slight variations are part of their inherent beauty and tell a part of their distinctive journey.