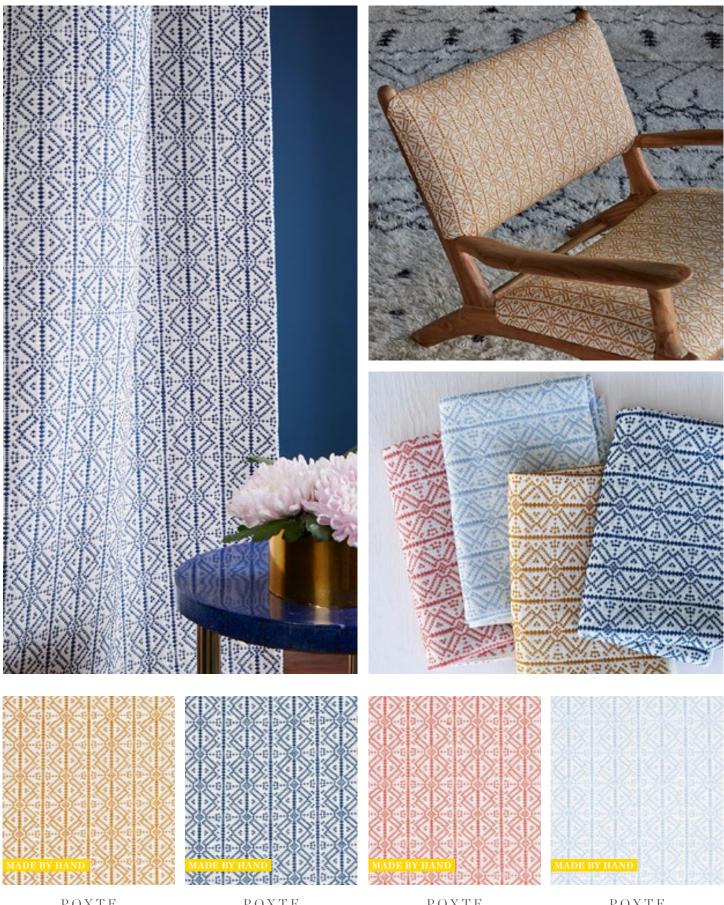

OCOSITO Black 78900 Falseria

OCOSITO Blue 78901 Falseria

OCOSITO Castor 78902 Falseria

POXTE Mostaza 78890 *Falseria*  POXTE Navy 78891 *Falseria*  POXTE Zapote 78892 *Falseria*  POXTE Cloud 78893 *Falseria* 