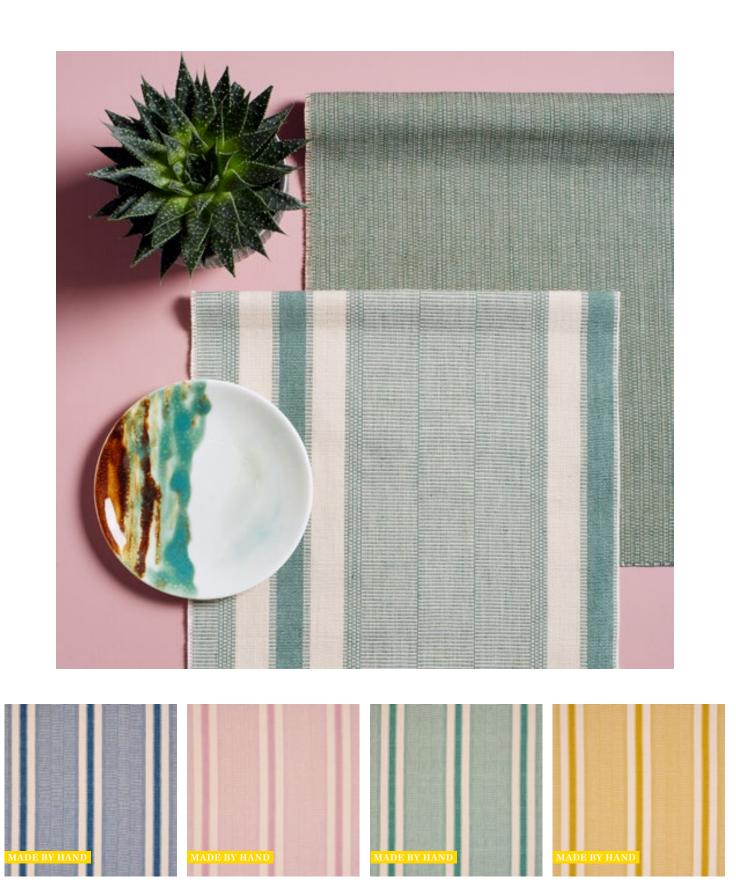

## HANDWOVEN YARDAGE

Available in an array of colors and patterns, the stunning woven yardage from A Rum Fellow is made entirely by hand by expert craftspeople in Guatemalafrom the spinning of the yarns straight through to the production of the final goods.

Falseria is a traditional technique for which warp threads are lifted and lowered by hand as the weft on the shuttle is passed through. It's been practiced by Maya weavers since the Spanish first introduced it in the 16th century.

OCOSITO Black 78900 Falseria

OCOSITO Blue 78901 Falseria

OCOSITO Castor 78902 Falseria

POXTE Mostaza 78890 *Falseria*  POXTE Navy 78891 *Falseria*  POXTE Zapote 78892 *Falseria*  POXTE Cloud 78893 *Falseria* 