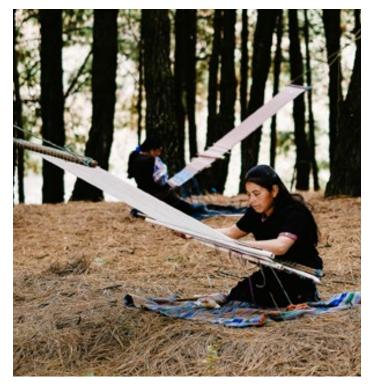

## HANDWOVEN YARDAGE

Available in an array of colors and patterns, the stunning woven yardage from A Rum Fellow is made entirely by hand by expert craftspeople in Guatemalafrom the spinning of the yarns straight through to the production of the final goods.

Falseria is a traditional technique for which warp threads are lifted and lowered by hand as the weft on the shuttle is passed through. It's been practiced by Maya weavers since the Spanish first introduced it in the 16th century.