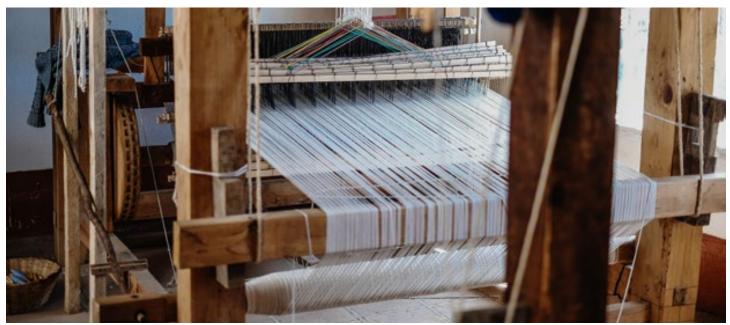

## HANDWOVEN YARDAGE

Available in an array of colors and patterns, the stunning woven yardage from A Rum Fellow is made entirely by hand by expert craftspeople in Guatemalafrom the spinning of the yarns straight through to the production of the final goods.