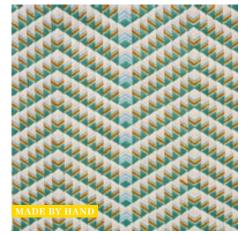

## HANDWOVEN YARDAGE

Available in an array of colors and patterns, the stunning woven yardage from A Rum Fellow is made entirely by hand by expert craftspeople in Guatemalafrom the spinning of the yarns straight through to the production of the final goods.

Falseria is a traditional technique for which warp threads are lifted and lowered by hand as the weft on the shuttle is passed through. It's been practiced by Maya weavers since the Spanish first introduced it in the 16th century.