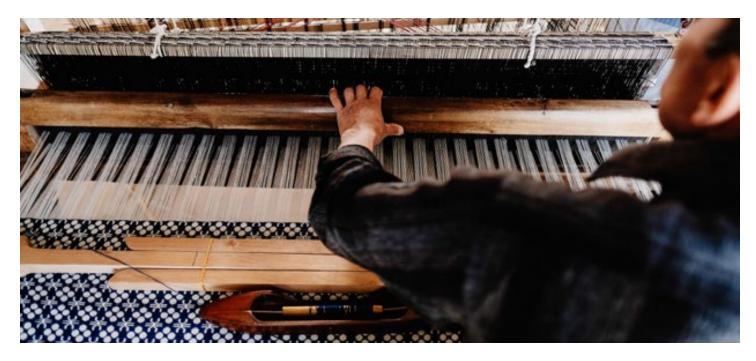

## HANDWOVEN YARDAGE

Available in an array of colors and patterns, the stunning woven yardage from A Rum Fellow is made entirely by hand by expert craftspeople in Guatemalafrom the spinning of the yarns straight through to the production of the final goods.

Falseria is a traditional technique for which warp threads are lifted and lowered by hand as the weft on the shuttle is passed through. It's been practiced by Maya weavers since the Spanish first introduced it in the 16th century.