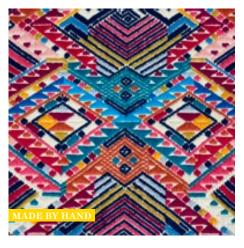

## HANDWOVEN BROCADE PANELS

These exquisite brocade panels are simultaneously woven and embroidered entirely by hand by master Maya craftswomen in Guatemala. These textiles are ethically produced on traditional backstrap looms, a method that has been handed down in the local community for centuries. Slight variations are part of their inherent beauty and tell a part of their distinctive journey.