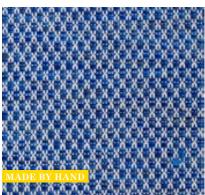

## HANDWOVEN YARDAGE

Available in an array of colors and patterns, the stunning woven yardage from A Rum Fellow is made entirely by hand by expert craftspeople in Guatemalafrom the spinning of the yarns straight through to the production of the final goods.

Falseria is a traditional technique for which warp threads are lifted and lowered by hand as the weft on the shuttle is passed through. It's been practiced by Maya weavers since the Spanish first introduced it in the 16th century.

OCOSITO Black 78900 Falseria

OCOSITO Blue 78901 Falseria

OCOSITO Castor 78902 Falseria

POXTE Mostaza 78890 *Falseria*  POXTE Navy 78891 *Falseria*  POXTE Zapote 78892 *Falseria*  POXTE Cloud 78893 *Falseria* 