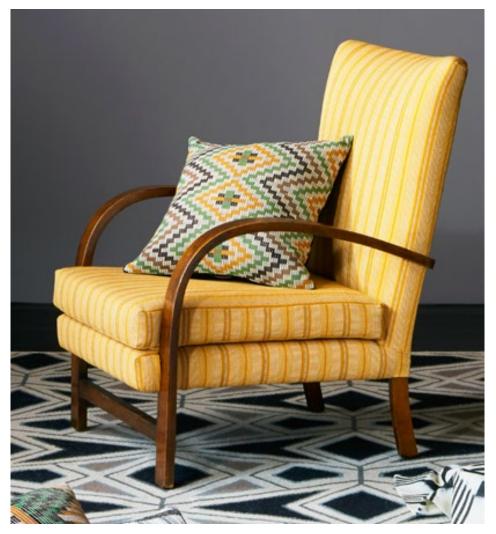

## HANDWOVEN YARDAGE

Available in an array of colors and patterns, the stunning woven yardage from A Rum Fellow is made entirely by hand by expert craftspeople in Guatemalafrom the spinning of the yarns straight through to the production of the final goods.