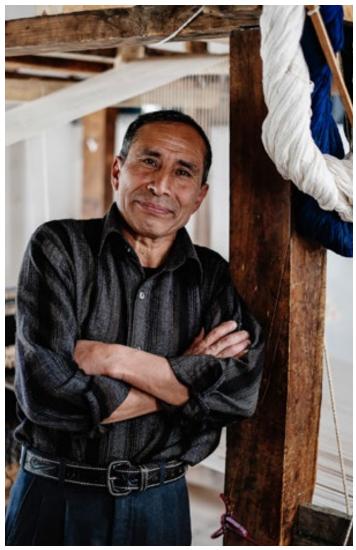

## **EXCLUSIVE PARTNERSHIP!**

We've been scouring the world for extraordinary artists and artisans who make exceptional goods, and we fell in love with A Rum Fellow the moment we met them.

A Rum Fellow is the dynamic London-based studio of husband-and-wife team Dylan O'Shea and Caroline Lindsell. An unrelenting commitment to **integrity, beauty and the art of the hand** drives everything they do. They create original designs, then **master craftspeople in Guatemala handweave the running yardage and brocade panels** using age-old techniques.

## HANDWOVEN YARDAGE

Available in an array of colors and patterns, the stunning woven yardage from A Rum Fellow is made entirely by hand by expert craftspeople in Guatemalafrom the spinning of the yarns straight through to the production of the final goods.