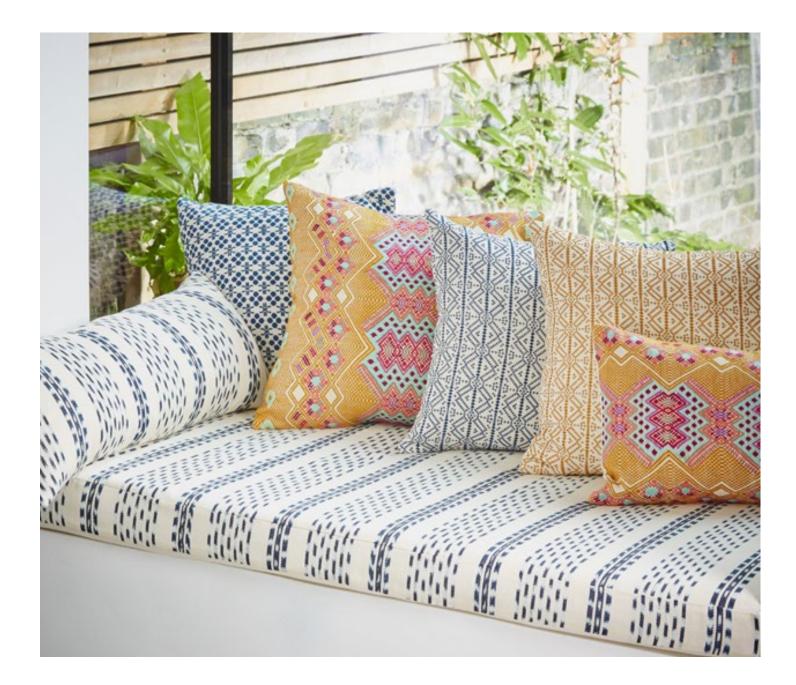

## HANDWOVEN YARDAGE

Available in an array of colors and patterns, the stunning woven yardage from A Rum Fellow is made entirely by hand by expert craftspeople in Guatemalafrom the spinning of the yarns straight through to the production of the final goods.

## HANDWOVEN BROCADE PANELS

These exquisite brocade panels are simultaneously woven and embroidered entirely by hand by master Maya craftswomen in Guatemala. These textiles are ethically produced on traditional backstrap looms, a method that has been handed down in the local community for centuries. Slight variations are part of their inherent beauty and tell a part of their distinctive journey.