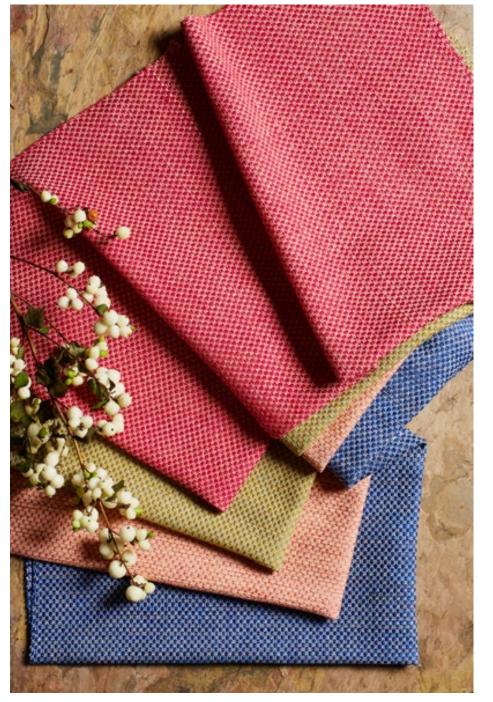

## HANDWOVEN BROCADE PANELS

These exquisite brocade panels are simultaneously woven and embroidered entirely by hand by master Maya craftswomen in Guatemala. These textiles are ethically produced on traditional backstrap looms, a method that has been handed down in the local community for centuries. Slight variations are part of their inherent beauty and tell a part of their distinctive journey.

COYOLATE HAND WOVEN BROCADE Ocean 79240 39" x 19" Panel

COYOLATE HAND WOVEN BROCADE Nougat 79241 39" x 19" Panel

COYOLATE HAND WOVEN BROCADE Arctic 79242 39" x 19" Panel

COYOLATE HAND WOVEN BROCADE Green 79243 39" x 19" Panel