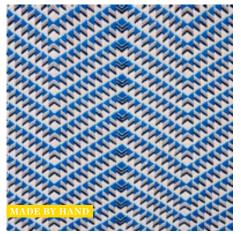

## HANDWOVEN YARDAGE

Available in an array of colors and patterns, the stunning woven yardage from A Rum Fellow is made entirely by hand by expert craftspeople in Guatemalafrom the spinning of the yarns straight through to the production of the final goods.

Falseria is a traditional technique for which warp threads are lifted and lowered by hand as the weft on the shuttle is passed through. It's been practiced by Maya weavers since the Spanish first introduced it in the 16th century.