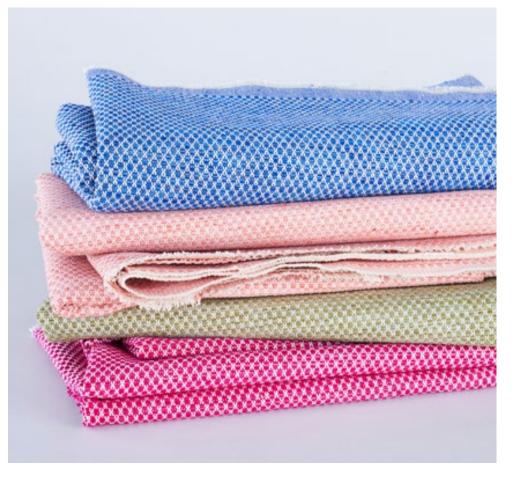

## HANDWOVEN YARDAGE

Available in an array of colors and patterns, the stunning woven yardage from A Rum Fellow is made entirely by hand by expert craftspeople in Guatemalafrom the spinning of the yarns straight through to the production of the final goods.

Falseria is a traditional technique for which warp threads are lifted and lowered by hand as the weft on the shuttle is passed through. It's been practiced by Maya weavers since the Spanish first introduced it in the 16th century.