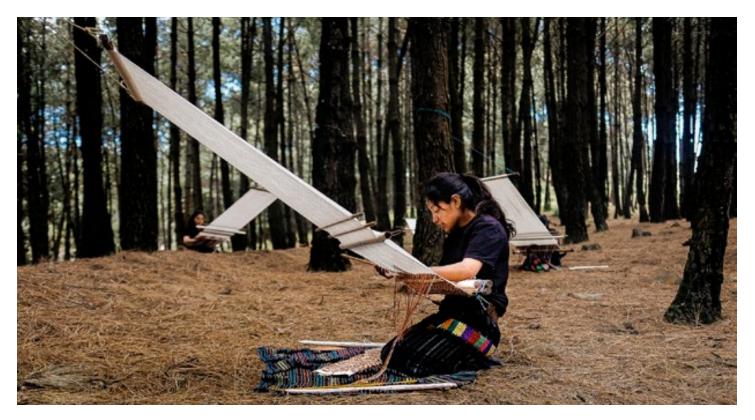

## **EXCLUSIVE PARTNERSHIP!**

We've been scouring the world for extraordinary artists and artisans who make exceptional goods, and we fell in love with A Rum Fellow the moment we met them.

A Rum Fellow is the dynamic London-based studio of husband-and-wife team Dylan O'Shea and Caroline Lindsell. An unrelenting commitment to **integrity, beauty and the art of the hand** drives everything they do. They create original designs, then **master craftspeople in Guatemala handweave the running yardage and brocade panels** using age-old techniques.

## HANDWOVEN YARDAGE

Available in an array of colors and patterns, the stunning woven yardage from A Rum Fellow is made entirely by hand by expert craftspeople in Guatemalafrom the spinning of the yarns straight through to the production of the final goods.

## HANDWOVEN BROCADE PANELS

These exquisite brocade panels are simultaneously woven and embroidered entirely by hand by master Maya craftswomen in Guatemala. These textiles are ethically produced on traditional backstrap looms, a method that has been handed down in the local community for centuries. Slight variations are part of their inherent beauty and tell a part of their distinctive journey.