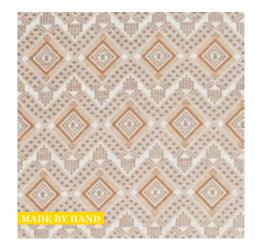

OCOSITO Black 78900 Falseria

OCOSITO Blue 78901 Falseria

OCOSITO Castor 78902 Falseria

POXTE Mostaza 78890 *Falseria*  POXTE Navy 78891 *Falseria*  POXTE Zapote 78892 *Falseria*  POXTE Cloud 78893 *Falseria* 