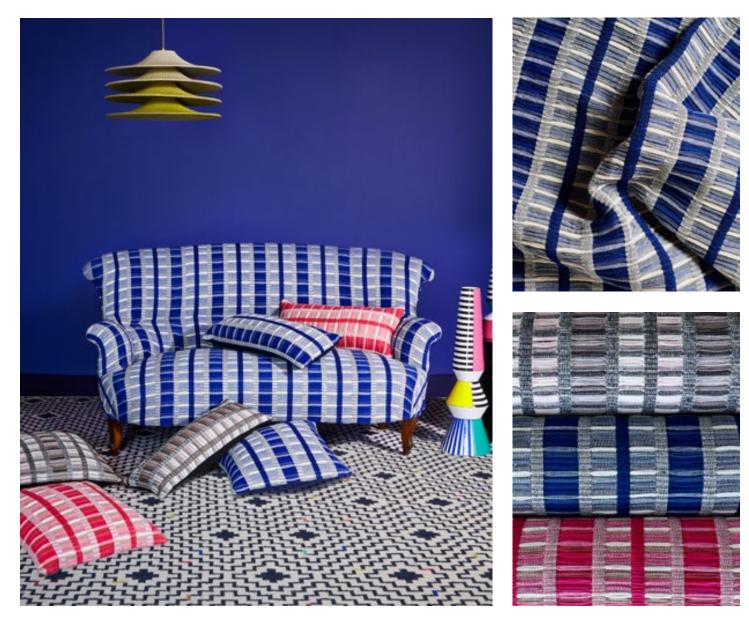

## **EXCLUSIVE PARTNERSHIP!**

We've been scouring the world for extraordinary artists and artisans who make exceptional goods, and we fell in love with A Rum Fellow the moment we met them.

A Rum Fellow is the dynamic London-based studio of husband-and-wife team Dylan O'Shea and Caroline Lindsell. An unrelenting commitment to **integrity, beauty and the art of the hand** drives everything they do. They create original designs, then **master craftspeople in Guatemala handweave the running yardage and brocade panels** using age-old techniques.

The results are nothing short of spectacular. *And now they're available in the U.S. exclusively through Schumacher.* 

## HANDWOVEN YARDAGE

Available in an array of colors and patterns, the stunning woven yardage from A Rum Fellow is made entirely by hand by expert craftspeople in Guatemalafrom the spinning of the yarns straight through to the production of the final goods.