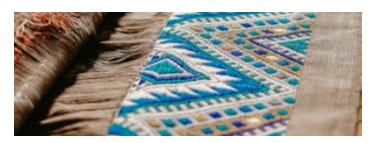

## HANDWOVEN BROCADE PANELS

These exquisite brocade panels are simultaneously woven and embroidered entirely by hand by master Maya craftswomen in Guatemala. These textiles are ethically produced on traditional backstrap looms, a method that has been handed down in the local community for centuries. Slight variations are part of their inherent beauty and tell a part of their distinctive journey.