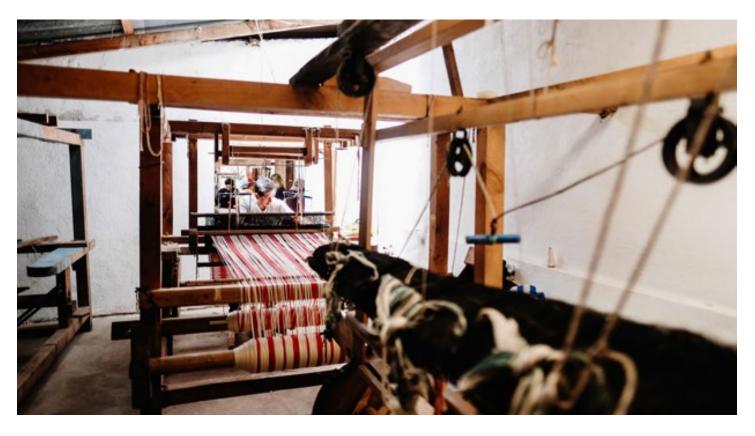

## HANDWOVEN YARDAGE

Available in an array of colors and patterns, the stunning woven yardage from A Rum Fellow is made entirely by hand by expert craftspeople in Guatemalafrom the spinning of the yarns straight through to the production of the final goods.