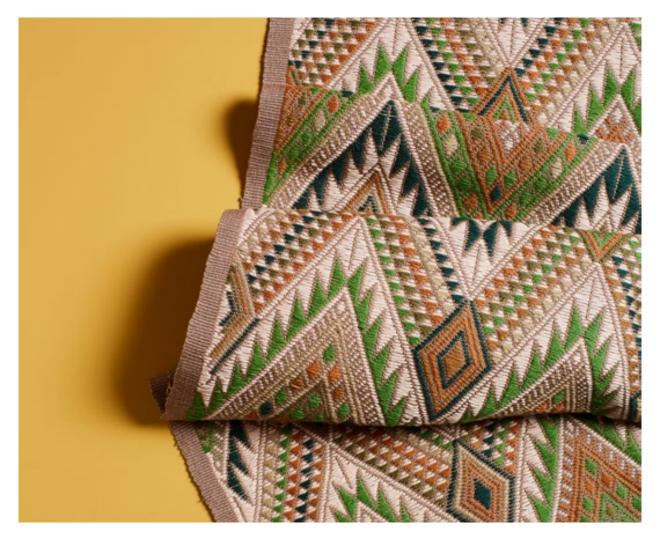

## HANDWOVEN YARDAGE

Available in an array of colors and patterns, the stunning woven yardage from A Rum Fellow is made entirely by hand by expert craftspeople in Guatemalafrom the spinning of the yarns straight through to the production of the final goods.

Falseria is a traditional technique for which warp threads are lifted and lowered by hand as the weft on the shuttle is passed through. It's been practiced by Maya weavers since the Spanish first introduced it in the 16th century.