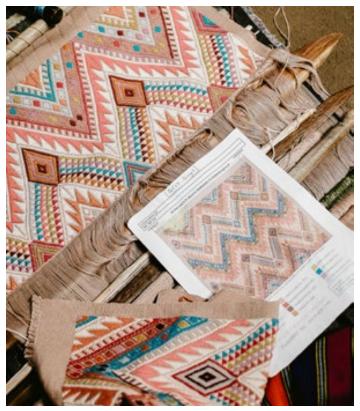

## HANDWOVEN BROCADE PANELS

These exquisite brocade panels are simultaneously woven and embroidered entirely by hand by master Maya craftswomen in Guatemala. These textiles are ethically produced on traditional backstrap looms, a method that has been handed down in the local community for centuries. Slight variations are part of their inherent beauty and tell a part of their distinctive journey.