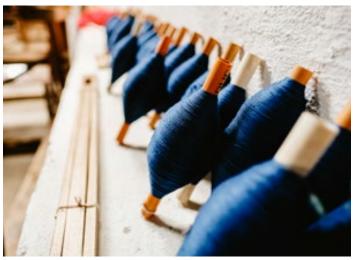

## HANDWOVEN YARDAGE

Available in an array of colors and patterns, the stunning woven yardage from A Rum Fellow is made entirely by hand by expert craftspeople in Guatemalafrom the spinning of the yarns straight through to the production of the final goods.