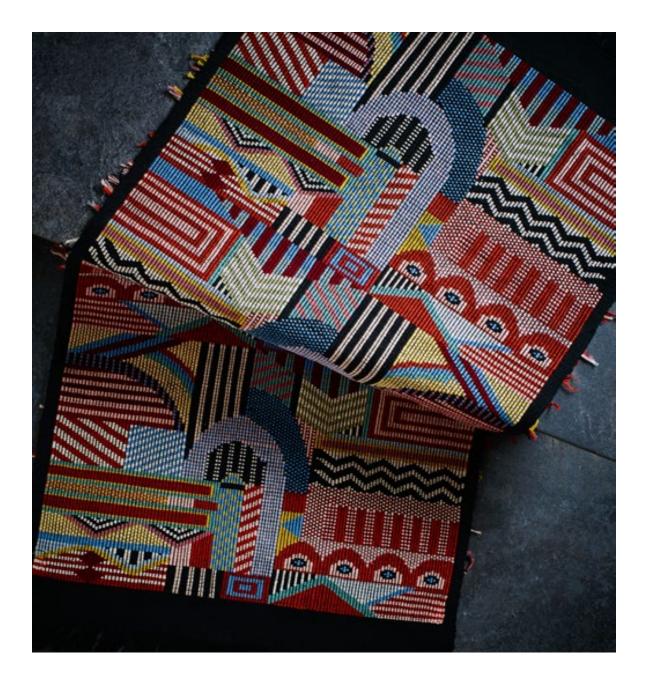

## HANDWOVEN BROCADE PANELS

These exquisite brocade panels are simultaneously woven and embroidered entirely by hand by master Maya craftswomen in Guatemala. These textiles are ethically produced on traditional backstrap looms, a method that has been handed down in the local community for centuries. Slight variations are part of their inherent beauty and tell a part of their distinctive journey.

COYOLATE HAND WOVEN BROCADE Ocean 79240 39" x 19" Panel

COYOLATE HAND WOVEN BROCADE Nougat 79241 39" x 19" Panel

COYOLATE HAND WOVEN BROCADE Arctic 79242 39" x 19" Panel

COYOLATE HAND WOVEN BROCADE Green 79243 39" x 19" Panel

AMATES HAND WOVEN BROCADE Carnival 79220 39" x 19" Panel

AMATES HAND WOVEN BROCADE Chalked 79221 39" x 19" Panel

MADE BY HAND

AMATES HAND WOVEN BROCADE Ocean 79222 39" x 19" Panel

AMATES HAND WOVEN BROCADE Mostaza 79223 *39" x 19" Panel*  AMATES HAND WOVEN BROCADE Duck Egg 79224 39" x 19" Panel

NICA HAND WOVEN BROCADE Rosa 79280 39" x 19" Panel

CHAHAL HAND WOVEN BROCADE Carnival 79230 39" x 19" Panel

IZAPA HAND WOVEN BROCADE Multi 79250 39" x 19" Panel

IZAPA HAND WOVEN BROCADE Jewel 79251 39" x 19" Panel

BROCADE

Blue 79260 39" x 19" Panel

KAYA HAND WOVEN KAYA HAND WOVEN BROCADE Mostaza 79261 39" x 19" Panel

PALOMAR HAND WOVEN BROCADE Multi 79290 39" x 19" Panel

MIXCO HAND WOVEN BROCADE Jewel 79270 39" x 19" Panel