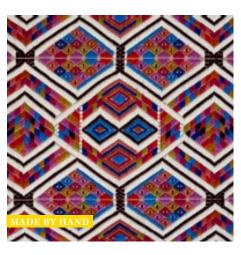

## HANDWOVEN BROCADE PANELS

These exquisite brocade panels are simultaneously woven and embroidered entirely by hand by master Maya craftswomen in Guatemala. These textiles are ethically produced on traditional backstrap looms, a method that has been handed down in the local community for centuries. Slight variations are part of their inherent beauty and tell a part of their distinctive journey.

AMATES HAND WOVEN BROCADE Carnival 79220 39" x 19" Panel

AMATES HAND WOVEN BROCADE Chalked 79221 39" x 19" Panel

MADE BY HAND

AMATES HAND WOVEN BROCADE Ocean 79222 39" x 19" Panel

AMATES HAND WOVEN BROCADE Mostaza 79223 *39" x 19" Panel*  AMATES HAND WOVEN BROCADE Duck Egg 79224 39" x 19" Panel