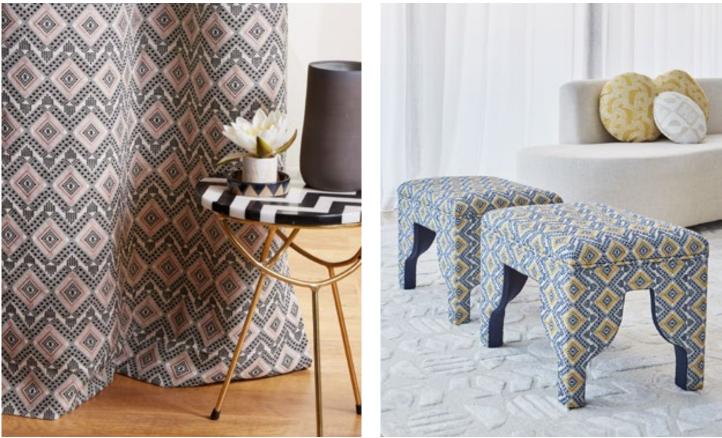

## HANDWOVEN YARDAGE

Available in an array of colors and patterns, the stunning woven yardage from A Rum Fellow is made entirely by hand by expert craftspeople in Guatemalafrom the spinning of the yarns straight through to the production of the final goods.

Falseria is a traditional technique for which warp threads are lifted and lowered by hand as the weft on the shuttle is passed through. It's been practiced by Maya weavers since the Spanish first introduced it in the 16th century.