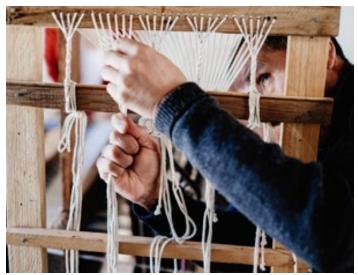

## HANDWOVEN BROCADE PANELS

These exquisite brocade panels are simultaneously woven and embroidered entirely by hand by master Maya craftswomen in Guatemala. These textiles are ethically produced on traditional backstrap looms, a method that has been handed down in the local community for centuries. Slight variations are part of their inherent beauty and tell a part of their distinctive journey.