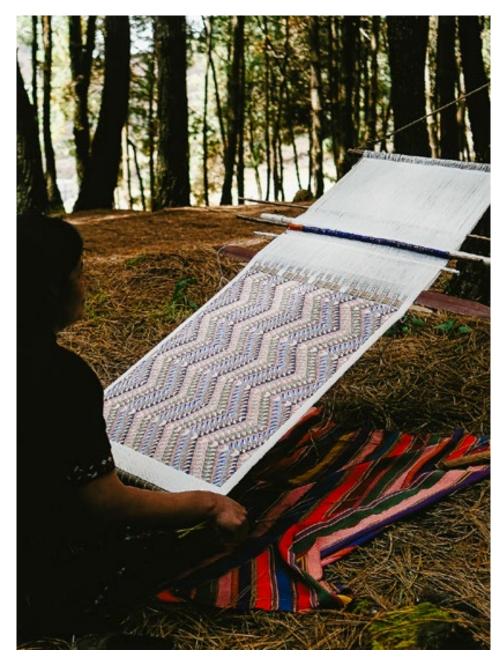

## **EXCLUSIVE PARTNERSHIP!**

We've been scouring the world for extraordinary artists and artisans who make exceptional goods, and we fell in love with A Rum Fellow the moment we met them.

A Rum Fellow is the dynamic London-based studio of husband-and-wife team Dylan O'Shea and Caroline Lindsell. An unrelenting commitment to **integrity, beauty and the art of the hand** drives everything they do. They create original designs, then **master craftspeople in Guatemala handweave the running yardage and brocade panels** using age-old techniques.

## HANDWOVEN BROCADE PANELS

These exquisite brocade panels are simultaneously woven and embroidered entirely by hand by master Maya craftswomen in Guatemala. These textiles are ethically produced on traditional backstrap looms, a method that has been handed down in the local community for centuries. Slight variations are part of their inherent beauty and tell a part of their distinctive journey.