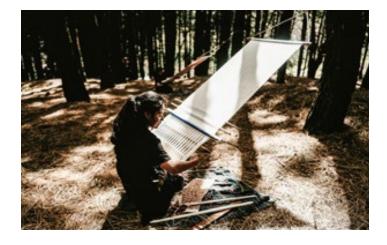

## HANDWOVEN YARDAGE

Available in an array of colors and patterns, the stunning woven yardage from A Rum Fellow is made entirely by hand by expert craftspeople in Guatemalafrom the spinning of the yarns straight through to the production of the final goods.

Falseria is a traditional technique for which warp threads are lifted and lowered by hand as the weft on the shuttle is passed through. It's been practiced by Maya weavers since the Spanish first introduced it in the 16th century.