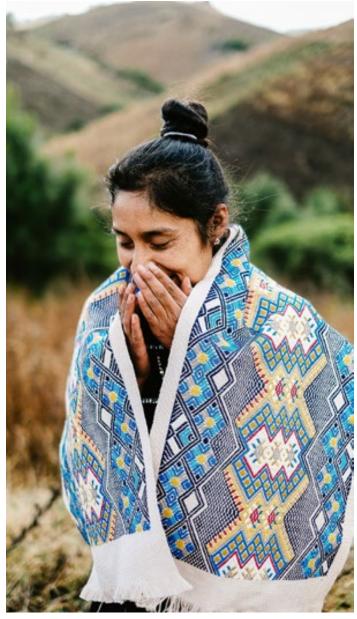

## HANDWOVEN BROCADE PANELS

These exquisite brocade panels are simultaneously woven and embroidered entirely by hand by master Maya craftswomen in Guatemala. These textiles are ethically produced on traditional backstrap looms, a method that has been handed down in the local community for centuries. Slight variations are part of their inherent beauty and tell a part of their distinctive journey.