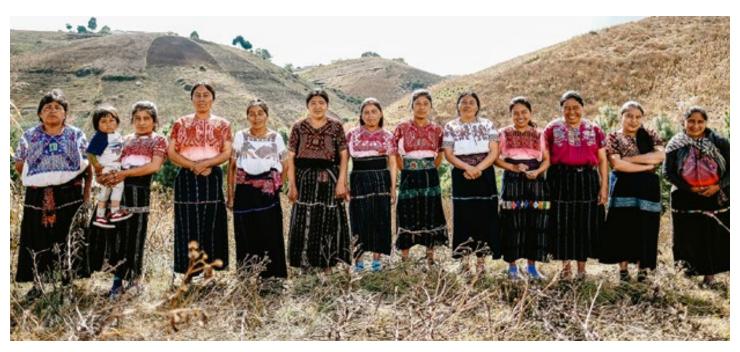

## **EXCLUSIVE PARTNERSHIP!**

We've been scouring the world for extraordinary artists and artisans who make exceptional goods, and we fell in love with A Rum Fellow the moment we met them.

A Rum Fellow is the dynamic London-based studio of husband-and-wife team Dylan O'Shea and Caroline Lindsell. An unrelenting commitment to **integrity, beauty and the art of the hand** drives everything they do. They create original designs, then **master craftspeople in Guatemala handweave the running yardage and brocade panels** using age-old techniques.

## HANDWOVEN YARDAGE

Available in an array of colors and patterns, the stunning woven yardage from A Rum Fellow is made entirely by hand by expert craftspeople in Guatemalafrom the spinning of the yarns straight through to the production of the final goods.

## HANDWOVEN BROCADE PANELS

These exquisite brocade panels are simultaneously woven and embroidered entirely by hand by master Maya craftswomen in Guatemala. These textiles are ethically produced on traditional backstrap looms, a method that has been handed down in the local community for centuries. Slight variations are part of their inherent beauty and tell a part of their distinctive journey.