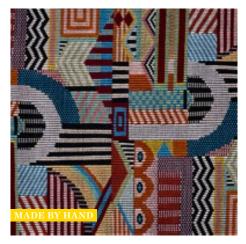

## HANDWOVEN BROCADE PANELS

These exquisite brocade panels are simultaneously woven and embroidered entirely by hand by master Maya craftswomen in Guatemala. These textiles are ethically produced on traditional backstrap looms, a method that has been handed down in the local community for centuries. Slight variations are part of their inherent beauty and tell a part of their distinctive journey.

AMATES HAND WOVEN BROCADE Carnival 79220 39" x 19" Panel

AMATES HAND WOVEN BROCADE Chalked 79221 39" x 19" Panel

MADE BY HAND

AMATES HAND WOVEN BROCADE Ocean 79222 39" x 19" Panel

AMATES HAND WOVEN BROCADE Mostaza 79223 *39" x 19" Panel*  AMATES HAND WOVEN BROCADE Duck Egg 79224 39" x 19" Panel