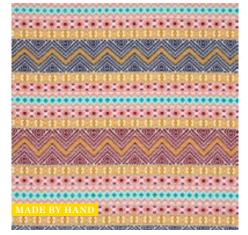

Falseria is a traditional technique for which warp threads are lifted and lowered by hand as the weft on the shuttle is passed through. It's been practiced by Maya weavers since the Spanish first introduced it in the 16th century.

OCOSITO Black 78900 Falseria

OCOSITO Blue 78901 Falseria

OCOSITO Castor 78902 Falseria

POXTE Mostaza 78890 *Falseria*  POXTE Navy 78891 *Falseria*  POXTE Zapote 78892 *Falseria*  POXTE Cloud 78893 *Falseria* 