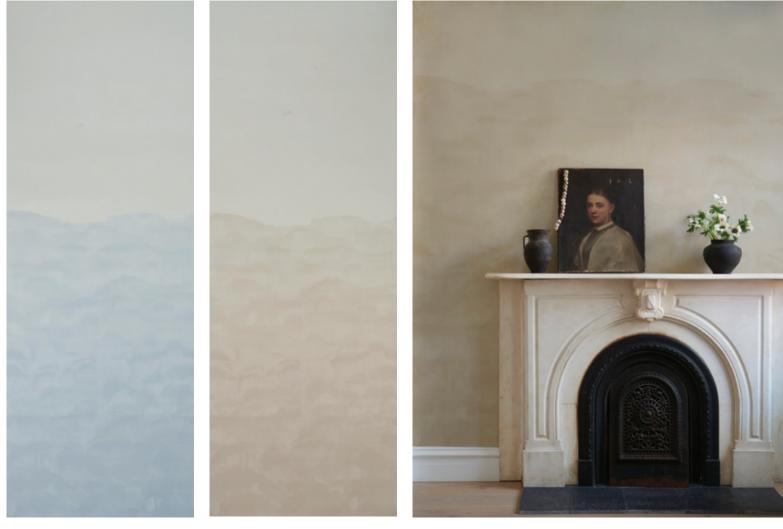

## STROKE OF GENIUS!

Named for the watercolor painting technique, **Aquarelle** is a roundup of lush and ethereal large-scale wallcoverings that you can build an entire room around. Printed with height in mind, the highly-customizable ombré designs can be trimmed to highlight a particular mood—from soft to more saturated—for a choose-your-own-adventure brand of chic.

KOBAI (Height: 18'; Width: 54"; Vert. Repeat: 216"; Horz. Repeat: 54")

MINERAL 5011460

NEUTRAL 5011461

ORISSA (Height: 12'; Width: 54"; Vert. Repeat: 144"; Horz. Repeat: 54")

ALABASTER 5011450

BLUE & NATURAL 5011451

ORISSA SISAL (Height: 12'; Width: 34"; Vert. Repeat: 144"; Horz. Repeat: 34")

SAND 5011441

SKY 5011440