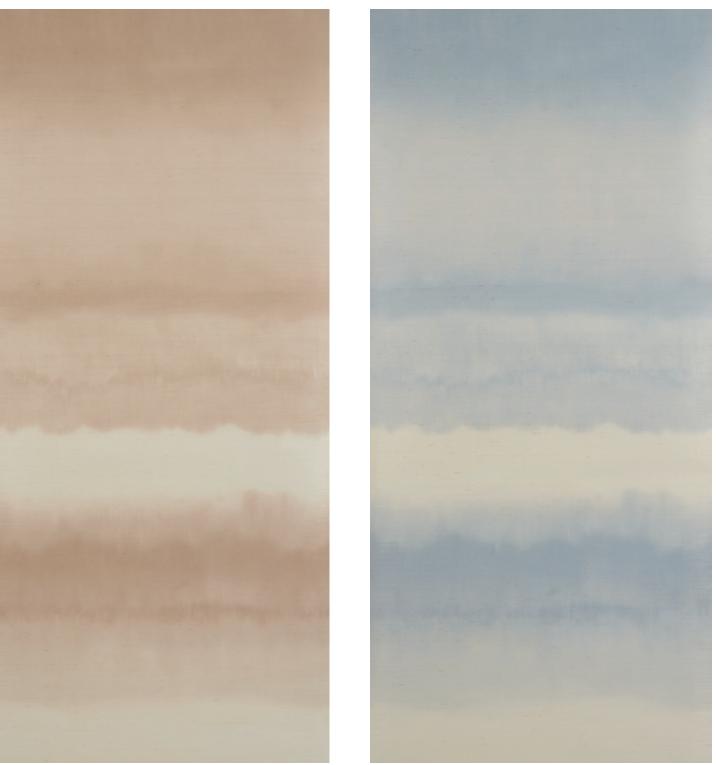

KOBAI (Height: 18'; Width: 54"; Vert. Repeat: 216"; Horz. Repeat: 54")

MINERAL 5011460

NEUTRAL 5011461

ORISSA (Height: 12'; Width: 54"; Vert. Repeat: 144"; Horz. Repeat: 54")

ALABASTER 5011450

BLUE & NATURAL 5011451

ORISSA SISAL (Height: 12'; Width: 34"; Vert. Repeat: 144"; Horz. Repeat: 34")

SAND 5011441

SKY 5011440