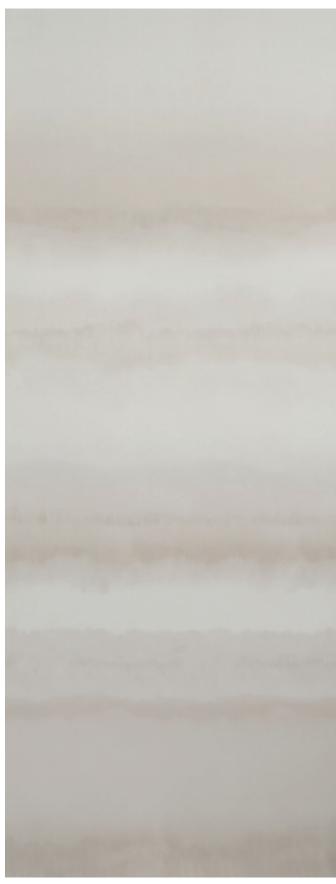

KOBAI (Height: 18'; Width: 54"; Vert. Repeat: 216"; Horz. Repeat: 54")

MINERAL 5011460

NEUTRAL 5011461

ORISSA (Height: 12'; Width: 54"; Vert. Repeat: 144"; Horz. Repeat: 54")

ALABASTER 5011450

BLUE & NATURAL 5011451

ORISSA SISAL (Height: 12'; Width: 34"; Vert. Repeat: 144"; Horz. Repeat: 34")

SAND 5011441

SKY 5011440