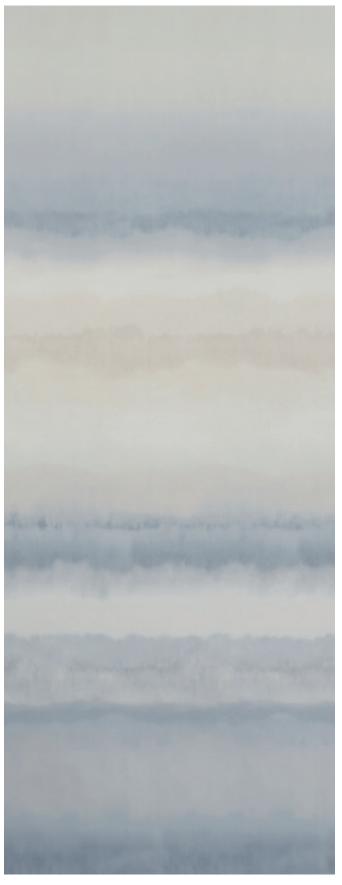

KOBAI (Height: 18'; Width: 54"; Vert. Repeat: 216"; Horz. Repeat: 54")

MINERAL 5011460

NEUTRAL 5011461

ORISSA (Height: 12'; Width: 54"; Vert. Repeat: 144"; Horz. Repeat: 54")

ALABASTER 5011450

BLUE & NATURAL 5011451

ORISSA SISAL (Height: 12'; Width: 34"; Vert. Repeat: 144"; Horz. Repeat: 34")

SAND 5011441

SKY 5011440