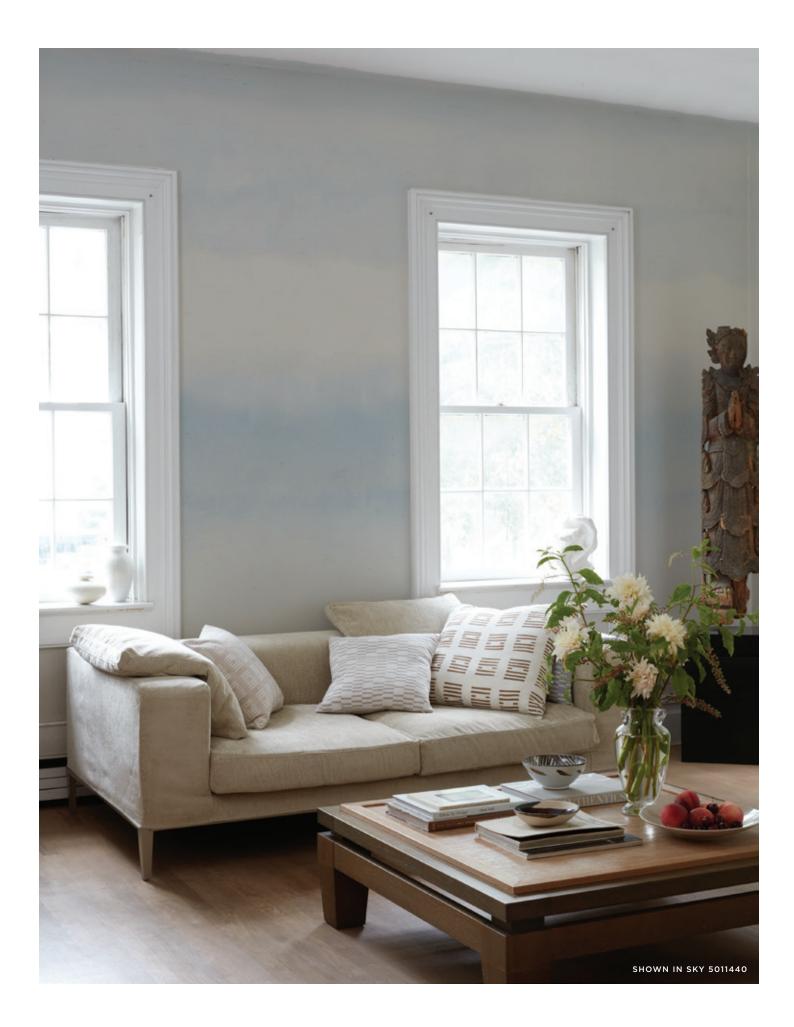

ORISSA SISAL (Height: 12'; Width: 34"; Vert. Repeat: 144"; Horz. Repeat: 34")

SAND 5011441

SKY 5011440