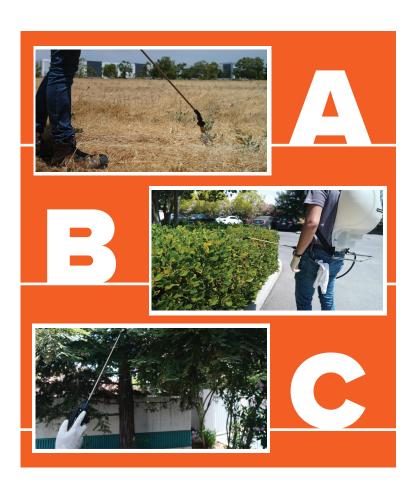

## Coverage

| Grass & Weeds   | 100-200 sq. ft. | LIGHT  |
|-----------------|-----------------|--------|
| Shrubs & Bushes | 50-150 sq. ft.  | MEDIUM |
| Large Trees     | 50-100 sq. ft.  | HEAVY  |

**KOMODO**<sup>®</sup>