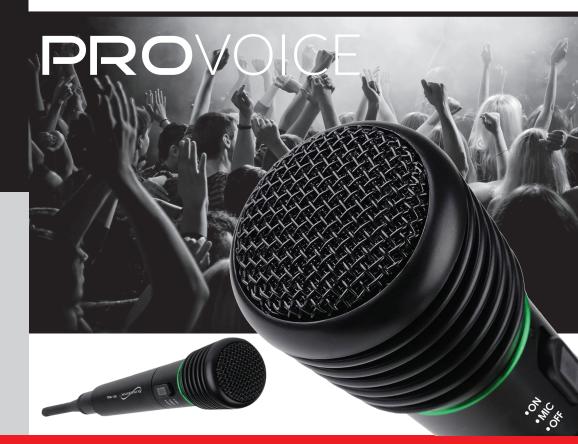

## **PROFESSIONAL MICROPHONE**

## FEATURES & SPECIFICATIONS:

- The ProVoice Microphone is Designed to Meet Any Audio Need
- Undirectional Wired or Wireless 2in1 Handheld Microphone Receiver System
- Reduce Background Noise and Feedback
- Delivers Clean, Clear Sound that is Ideal for Rehearsal, Performance and Recording
- Built-in FM Radio
- Handles High Volume Levels Without Distortion
- On/Off Switch for Onstage Control
- Integral "POP" Filter Reduces Explosive Breath Sounds and Wind Noise
- Includes 5ft. Cable
- •FM Frequency: 109mhz-113mhz
- Directivity: Undirectional
- Frequency Response: 100-10,000Hz
- •S/N Ratio: 50db
- Audio Output Level: 100mv
- Output Impedance: 600 Ohm
- Operating Voltage: 1.5V DC
- Battery Type: AA x 2 (included)
- Distance: 45ft.

## 2in1 WIRE & **WIRELESS**

NOISE REDUCTION

DISTORTION

Features and specifications, measurements and weight may be subject to change without prior notice

Accessories: Mic Cable, Wireless adapter and Receiver